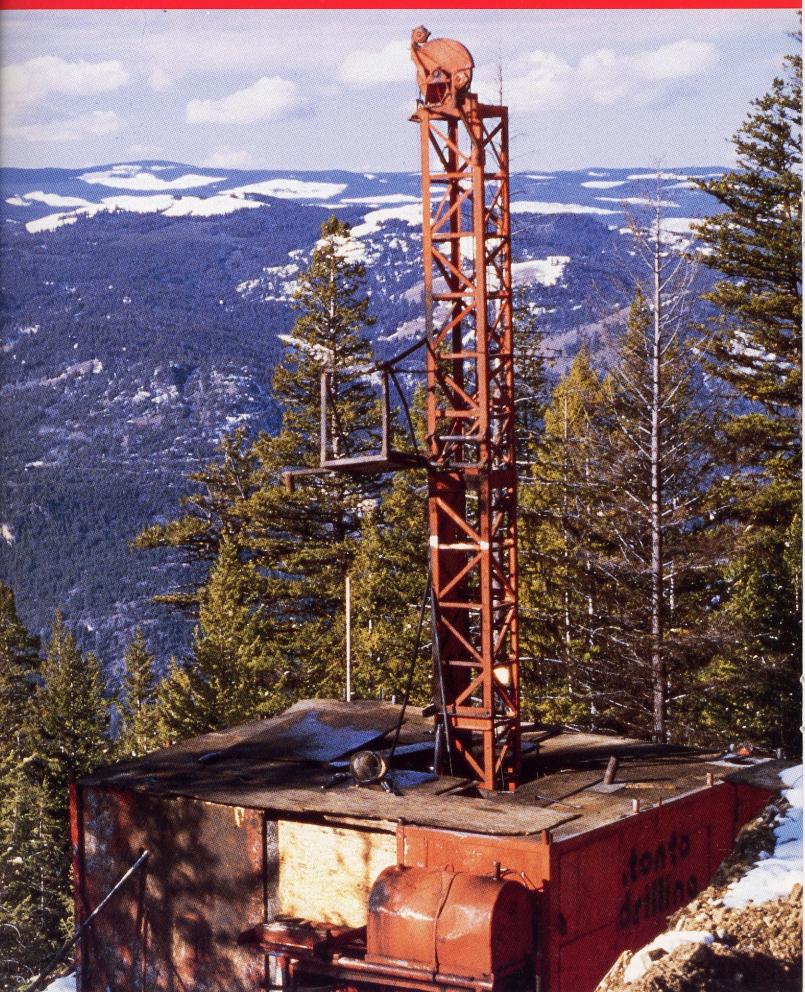

## DELAWAR RESOUR ES CORP.

Delaware Resources Corp. ("Delaware"), with its partner, Cominco Ltd., is bringing into production a major gold mine in the emerging Iskut River Gold Camp in British Columbia. Delaware has developed 1.2 million tons of ore grading 0.7 ounces of gold per ton and is currently undertaking a substantial underground exploration and development program designed to markedly increase reserves.