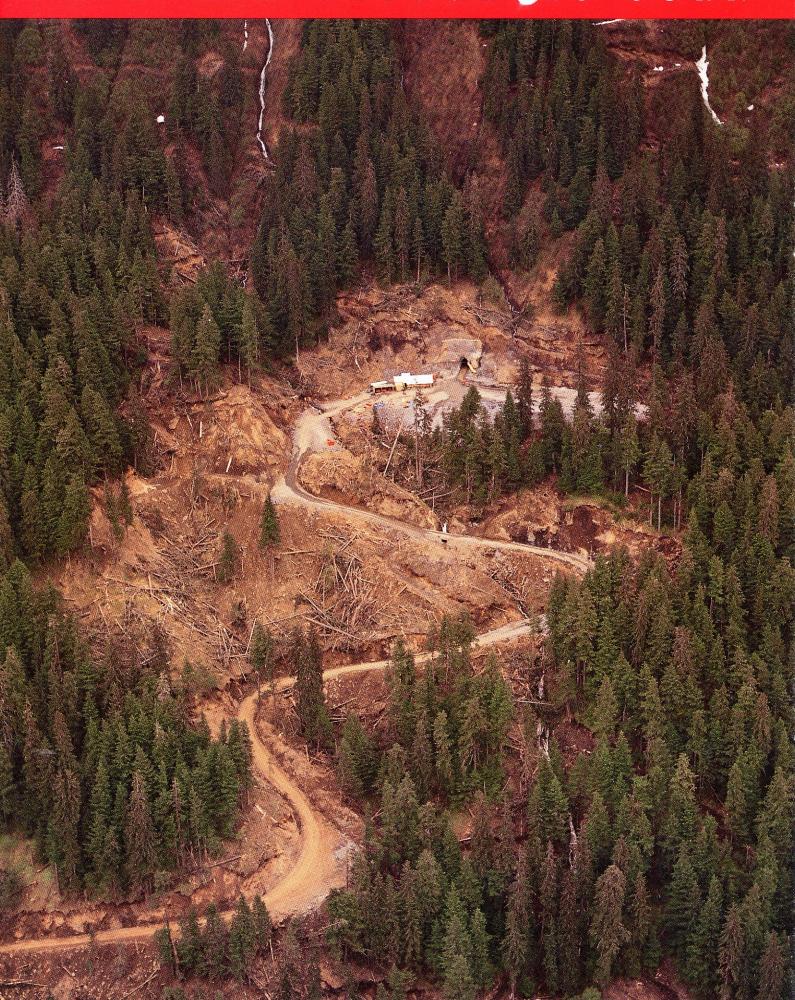

## DELAWAR RESOUR ES CORP.

Delaware Resources Corp. ("Delaware"), with its partner, Cominco Ltd., is bringing into production a major gold mine in the emerging Iskut River Gold Camp in British Columbia. Delaware has developed 1.2 million tons of ore grading 0.7 ounces of gold per ton and is currently undertaking a substantial underground exploration and development program designed to markedly increase reserves.

Through Prime's holdings of 53.4% of Colossus Resource Equities Inc. ("Colossus"), Prime indirectly participates in Colossus' 50.3% interest in Delaware.

Prime's indirect holdings of Delaware exemplify Prime's stated objective of acquiring gold production.