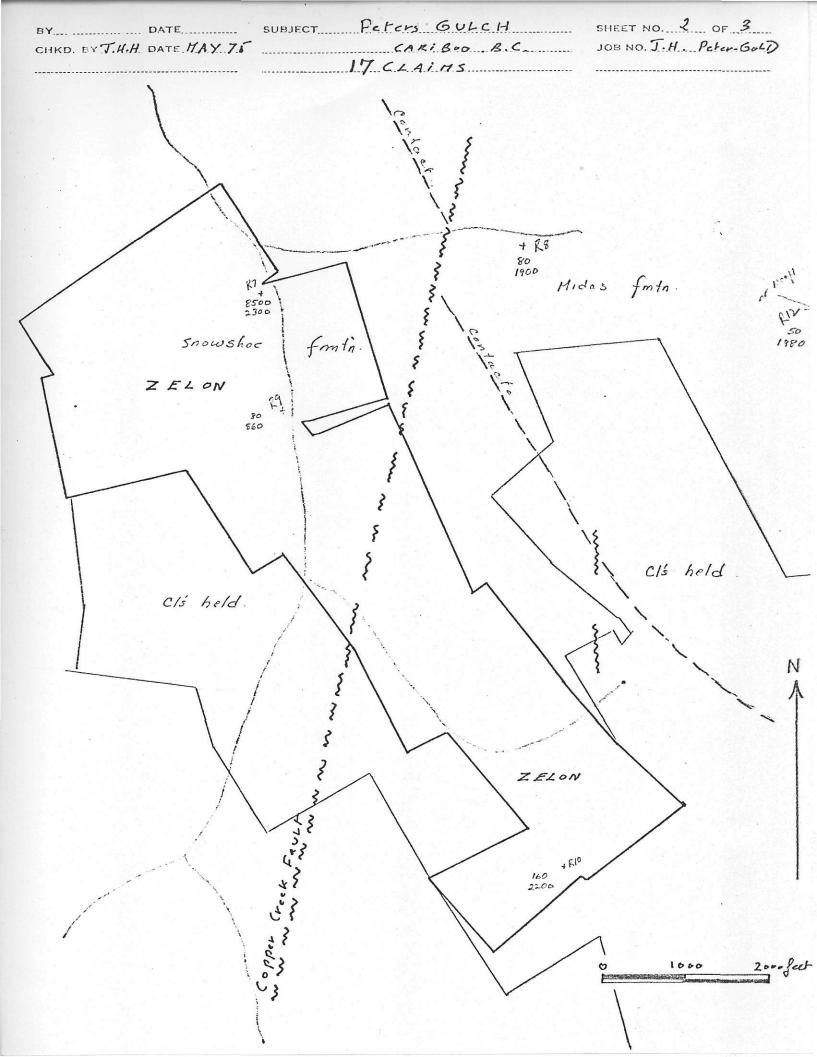

itty or almost a pea-pebble conglomerate.

Yankee Belle Formation: Light-grey to brown phyllite with interbedded quartzite, chlorite schist, characterized by the absence of black silty quartzite. Otherwise very similar to the Midas Formation.

Cunningham Limestone: Grey to black, fine grained limestone, largely bleached light grey to cream, with thin chloritic interbeds in upper 50 feet. Contains chert in nodules and hard irregular masses.

Mesozoic:

Diorite

Whiffle)

| BY              | DATE   | SUBJECT Peters GULCH | SHEET NO. 3 OF 3 |
|-----------------|--------|----------------------|------------------|
| CHKD. BY J.H.A. | DATE   | B. C                 | JOB NO. J.H      |
|                 | HAY 75 | 17 CLAIRS            | Peter - GoLD     |



o Yz 1 Mike

X Sample Location
BC-R-