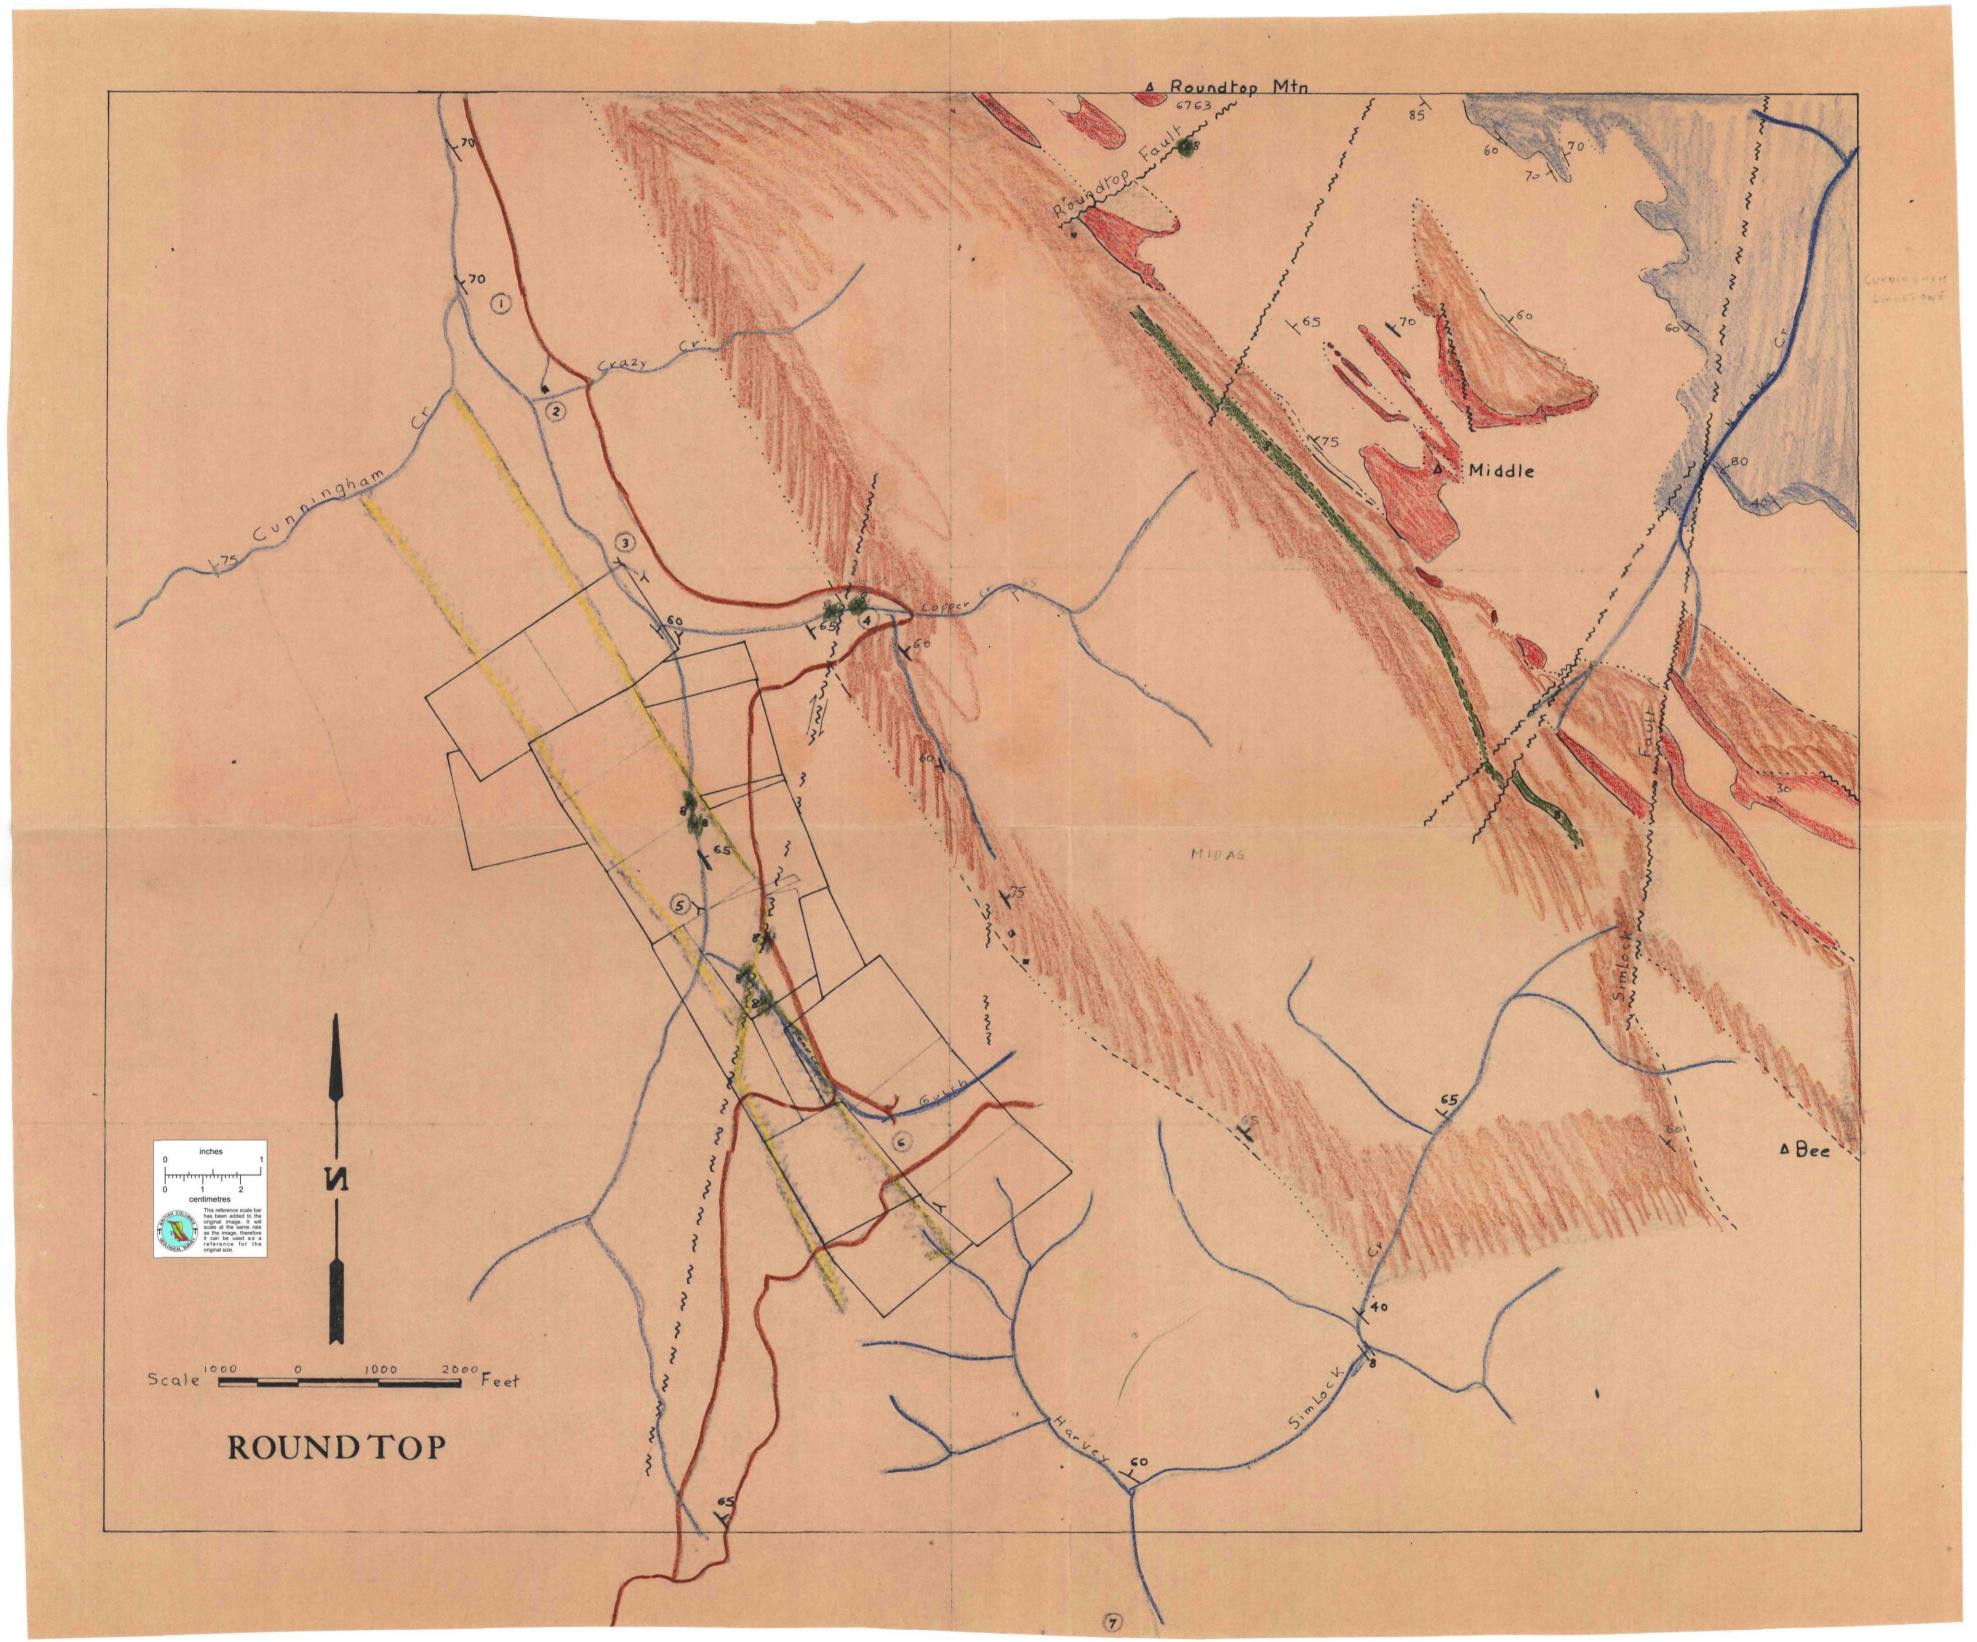

- The area of interest covers approximately 30 square miles, 1. centred about 1 mile South East of Roundtop Mountain (121020': 52055') in the Cariboo district of the Province of British Columbia.
- Included in this agreement are all claims presently held by 2. yourself under option to Zelon Chemicals Ltd. and any or all claims staked by yourself or your agents within this 30 square mile area, while this agreement is in effect. Claims presently held are as per attached list. not attached awaiting
- In the event that Kerr Addison Mines Limited decides it has no 3. further interest in any claims held or staked under this agreement, the claims will revert to you.
- Your interest in the venture will be 10% of the net proceeds in 4. the event that a mining operation ensues and would remain a 10% non-assessable interest in the event of any sale or partnership arrangement.
- In the second year that this agreement is in effect, Kerr Addison 5. Mines Limited shall pay to Zelon Chemicals Ltd. \$1000.00 as an advance on royalties and payment shall be increased by \$1000.00 per year for each subsequent year until this agreement is terminated or the property is placed in production.

- 1. The area of interest covers approximately 30 square miles, centred about 1 mile South East of Roundtop Mountain (121020': 52055') in the Cariboo district of the Province of British Columbia.
- 2. Included in this agreement are all claims presently held by yourself under option to Zelon Chemicals Ltd. and any or all claims staked by yourself or your agents within this 30 square mile area, while this agreement is in effect. Claims presently held are as per attached list.
- 3. In the event that Kerr Addison Mines Limited decides it has no further interest in any claims held or staked under this agreement, the claims will revert to you.
- 4. Your interest in the venture will be 10% of the net proceeds in the event that a mining operation ensues and would remain a 10% non-assessable interest in the event of any sale or partnership arrangement.
- 5. In the second year that this agreement is in effect, Kerr Addison Mines Limited shall pay to Zelon Chemicals Ltd. \$1000.00 as an advance on royalties and payment shall be increased by \$1000.00 per year for each subsequent year until this agreement is terminated or the property is placed in production.

#### PETER GULCH

(Geology of Round Top Mountain Maps)

#### Mineral Occurrences

No. 1 Hibernian p 63

galena - arsenopyrite on North vein, 0.76 oz Au/ton in one sample of quartz.

No. 2 Crazy Creek Placer p 51

- rough gold with scheelite

No. 3 Langley and Coniagas Adits p 76-77

- average of 32 assays 1.3 oz/ton
- 4 ton of cobbed ore shopped 7.63 oz au/ton, 2.6 oz Ag/ton and 500 lb of scheelite
- 10 ton of ore shopped 3.71 au/ton 1.25 Ag/ton, As 7.1%
- samples with 50% pyrite.

No. 4 Copper creek scheelite showing p 77-78

- average 3% WO $_3$  scheelite as replacement in limestone up to 12.6 to 18.2%.
- Lot 3488 pyrite with 0.8 oz Au/ton
- international 4" vein 3.18 oz Au/ton
- common mineral association pyrite-galena sphalerite arsenopyrite

No. 5 Peter Gulch Scheelite p 57 - 59

- five feet gossan average 3 oz au/ton
- up to 2.5%  $WO_3$  over  $2\frac{1}{2}$  feet

No. 6 Cariboo Hudson Mine p 57 - 59

- shear on 600 level with pyrite galena sphalerite scheelite WO<sub>3</sub> 0.14%
- old high grade mine with an extension on 200 level
   0.50 to 0.25 oz Au/ton as average

No. 7 The international p 64.

- pyrite galena sphalerite arsenopyrite with high grade 3.19 oz Au/ton over 4½ inches
- pyrite with 0.8 oz Au/ton