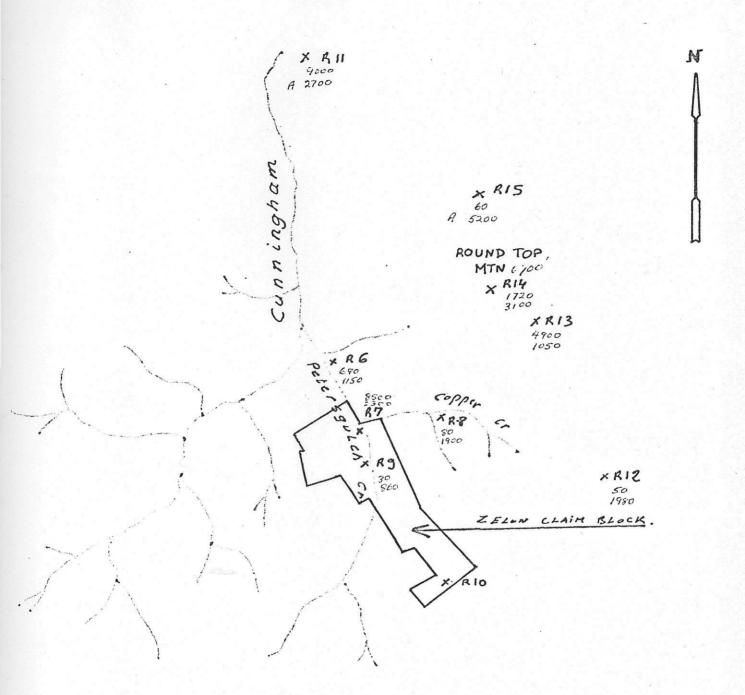

#### PETER GULCH

(Geology of Round Top Mountain Maps)

#### Mineral Occurrences

No. 1 Hibernian p 63

galena - arsenopyrite on North vein, 0.76 oz Au/ton in one sample of quartz.

No. 2 Crazy Creek Placer p 51

- rough gold with scheelite

No. 3 Langley and Coniagas Adits p 76-77

- average of 32 assays 1.3 oz/ton
- 4 ton of cobbed ore shopped 7.63 oz au/ton, 2.6 oz Ag/ton and 500 lb of scheelite
- 10 ton of ore shopped 3.71 au/ton 1.25 Ag/ton, As 7.1%
- samples with 50% pyrite.

No. 4 Copper creek scheelite showing p 77-78

- average 3% WO $_3$  scheelite as replacement in limestone up to 12.6 to 18.2%.
- Lot 3488 pyrite with 0.8 oz Au/ton
- international 4" vein 3.18 oz Au/ton
- common mineral association pyrite-galena sphalerite arsenopyrite

No. 5 Peter Gulch Scheelite p 57 - 59

- five feet gossan average 3 oz au/ton
- up to 2.5%  $WO_3$  over  $2\frac{1}{2}$  feet

No. 6 Cariboo Hudson Mine p 57 - 59

- shear on 600 level with pyrite galena sphalerite scheelite WO<sub>3</sub> 0.14%
- old high grade mine with an extension on 200 level
   0.50 to 0.25 oz Au/ton as average

No. 7 The international p 64.

- pyrite galena sphalerite arsenopyrite with high grade 3.19 oz Au/ton over 4½ inches
- pyrite with 0.8 oz Au/ton