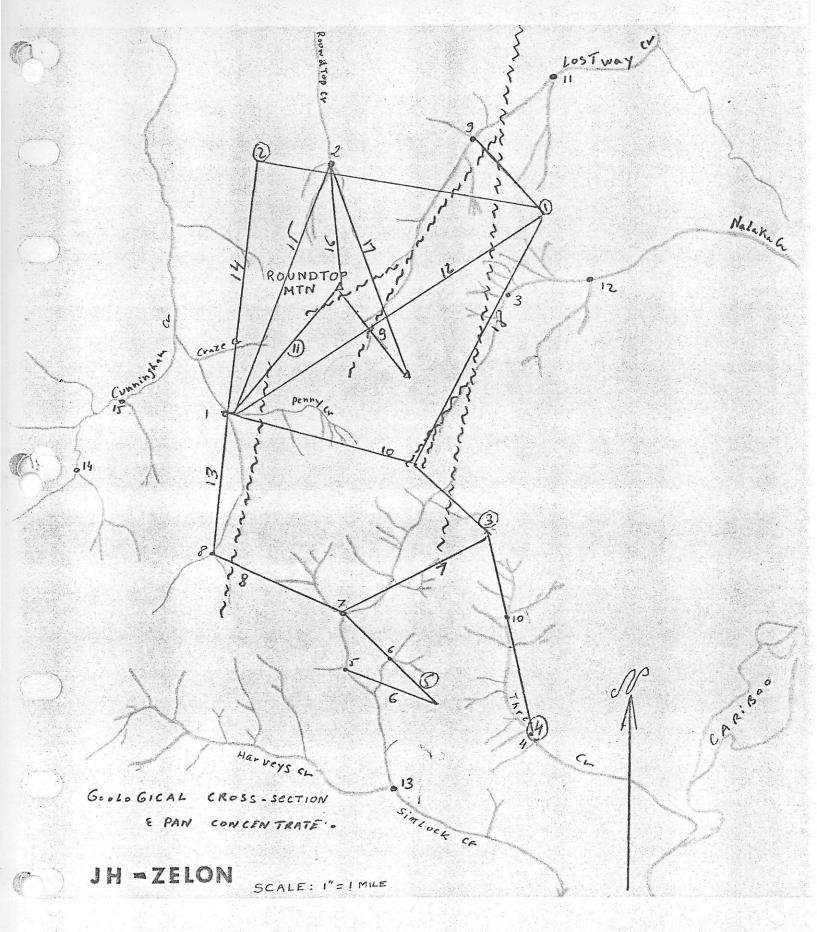

ZELON CHEMICALS LTD.

Suite 201 - 367 Water Street Vancouver B.C.

(604) 687-8939 985-4406

June 5th 1975

Zelon Chemicals proposes an exploration programme of the Cariboo Group, (the Head of Cunningham Creek and centered around Round Top Mountain), where it has 12 crown granted claims including the old Hudson Mine.

Zelon Chemicals has prepared a one month exploration programme at a total cost of \$4,000.00 not including the assays, involving:

- a) prospecting 50 square miles
- b) reconstructing 10 geological cross sections (rock samples 2 5 lbs each) with pan concentrate (flower gold, scheelite etc.) from each main stream.
- c) collecting 500 geochemical samples mainly rocks of carbonaceous midas and Cunningham limestone formation.
- d) one geochemist with helper will assure a high quality of the proposed sampling
- e) a final report (3 cops)