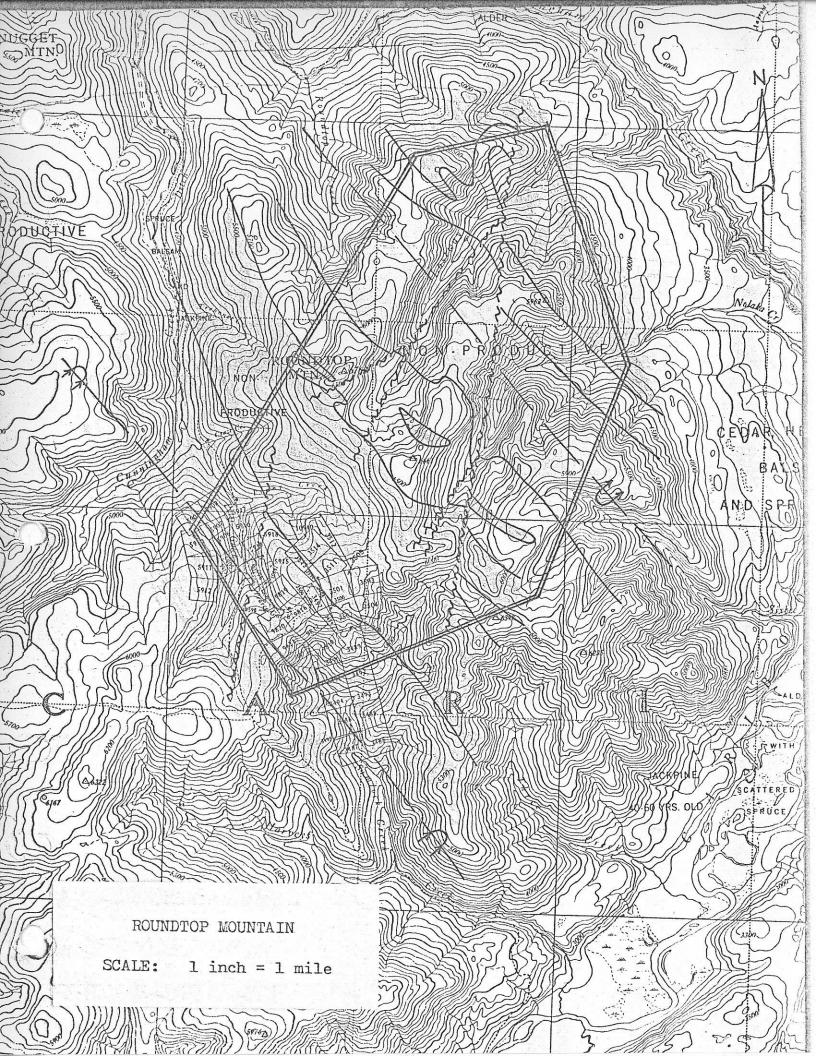

#### PETER GULCH

(Geology of Round Top Mountain Maps)

#### Mineral Occurrences

No. 1 Hibernian p 63

galena - arsenopyrite on North vein, 0.76 oz Au/ton in one sample of quartz.

No. 2 Crazy Creek Placer p 51

- rough gold with scheelite

No. 3 Langley and Coniagas Adits p 76-77

- average of 32 assays 1.3 oz/ton
- 4 ton of cobbed ore shopped 7.63 oz au/ton, 2.6 oz Ag/ton and 500 lb of scheelite
- 10 ton of ore shopped 3.71 au/ton 1.25 Ag/ton, As 7.1%
- samples with 50% pyrite.

No. 4 Copper creek scheelite showing p 77-78

- average 3% WO $_3$  scheelite as replacement in limestone up to 12.6 to 18.2%.
- Lot 3488 pyrite with 0.8 oz Au/ton
- international 4" vein 3.18 oz Au/ton
- common mineral association pyrite-galena sphalerite arsenopyrite

No. 5 Peter Gulch Scheelite p 57 - 59

- five feet gossan average 3 oz au/ton
- up to 2.5%  $WO_3$  over  $2\frac{1}{2}$  feet

No. 6 Cariboo Hudson Mine p 57 - 59

- shear on 600 level with pyrite galena sphalerite scheelite WO<sub>3</sub> 0.14%
- old high grade mine with an extension on 200 level
   0.50 to 0.25 oz Au/ton as average

No. 7 The international p 64.

- pyrite galena sphalerite arsenopyrite with high grade 3.19 oz Au/ton over 4½ inches
- pyrite with 0.8 oz Au/ton