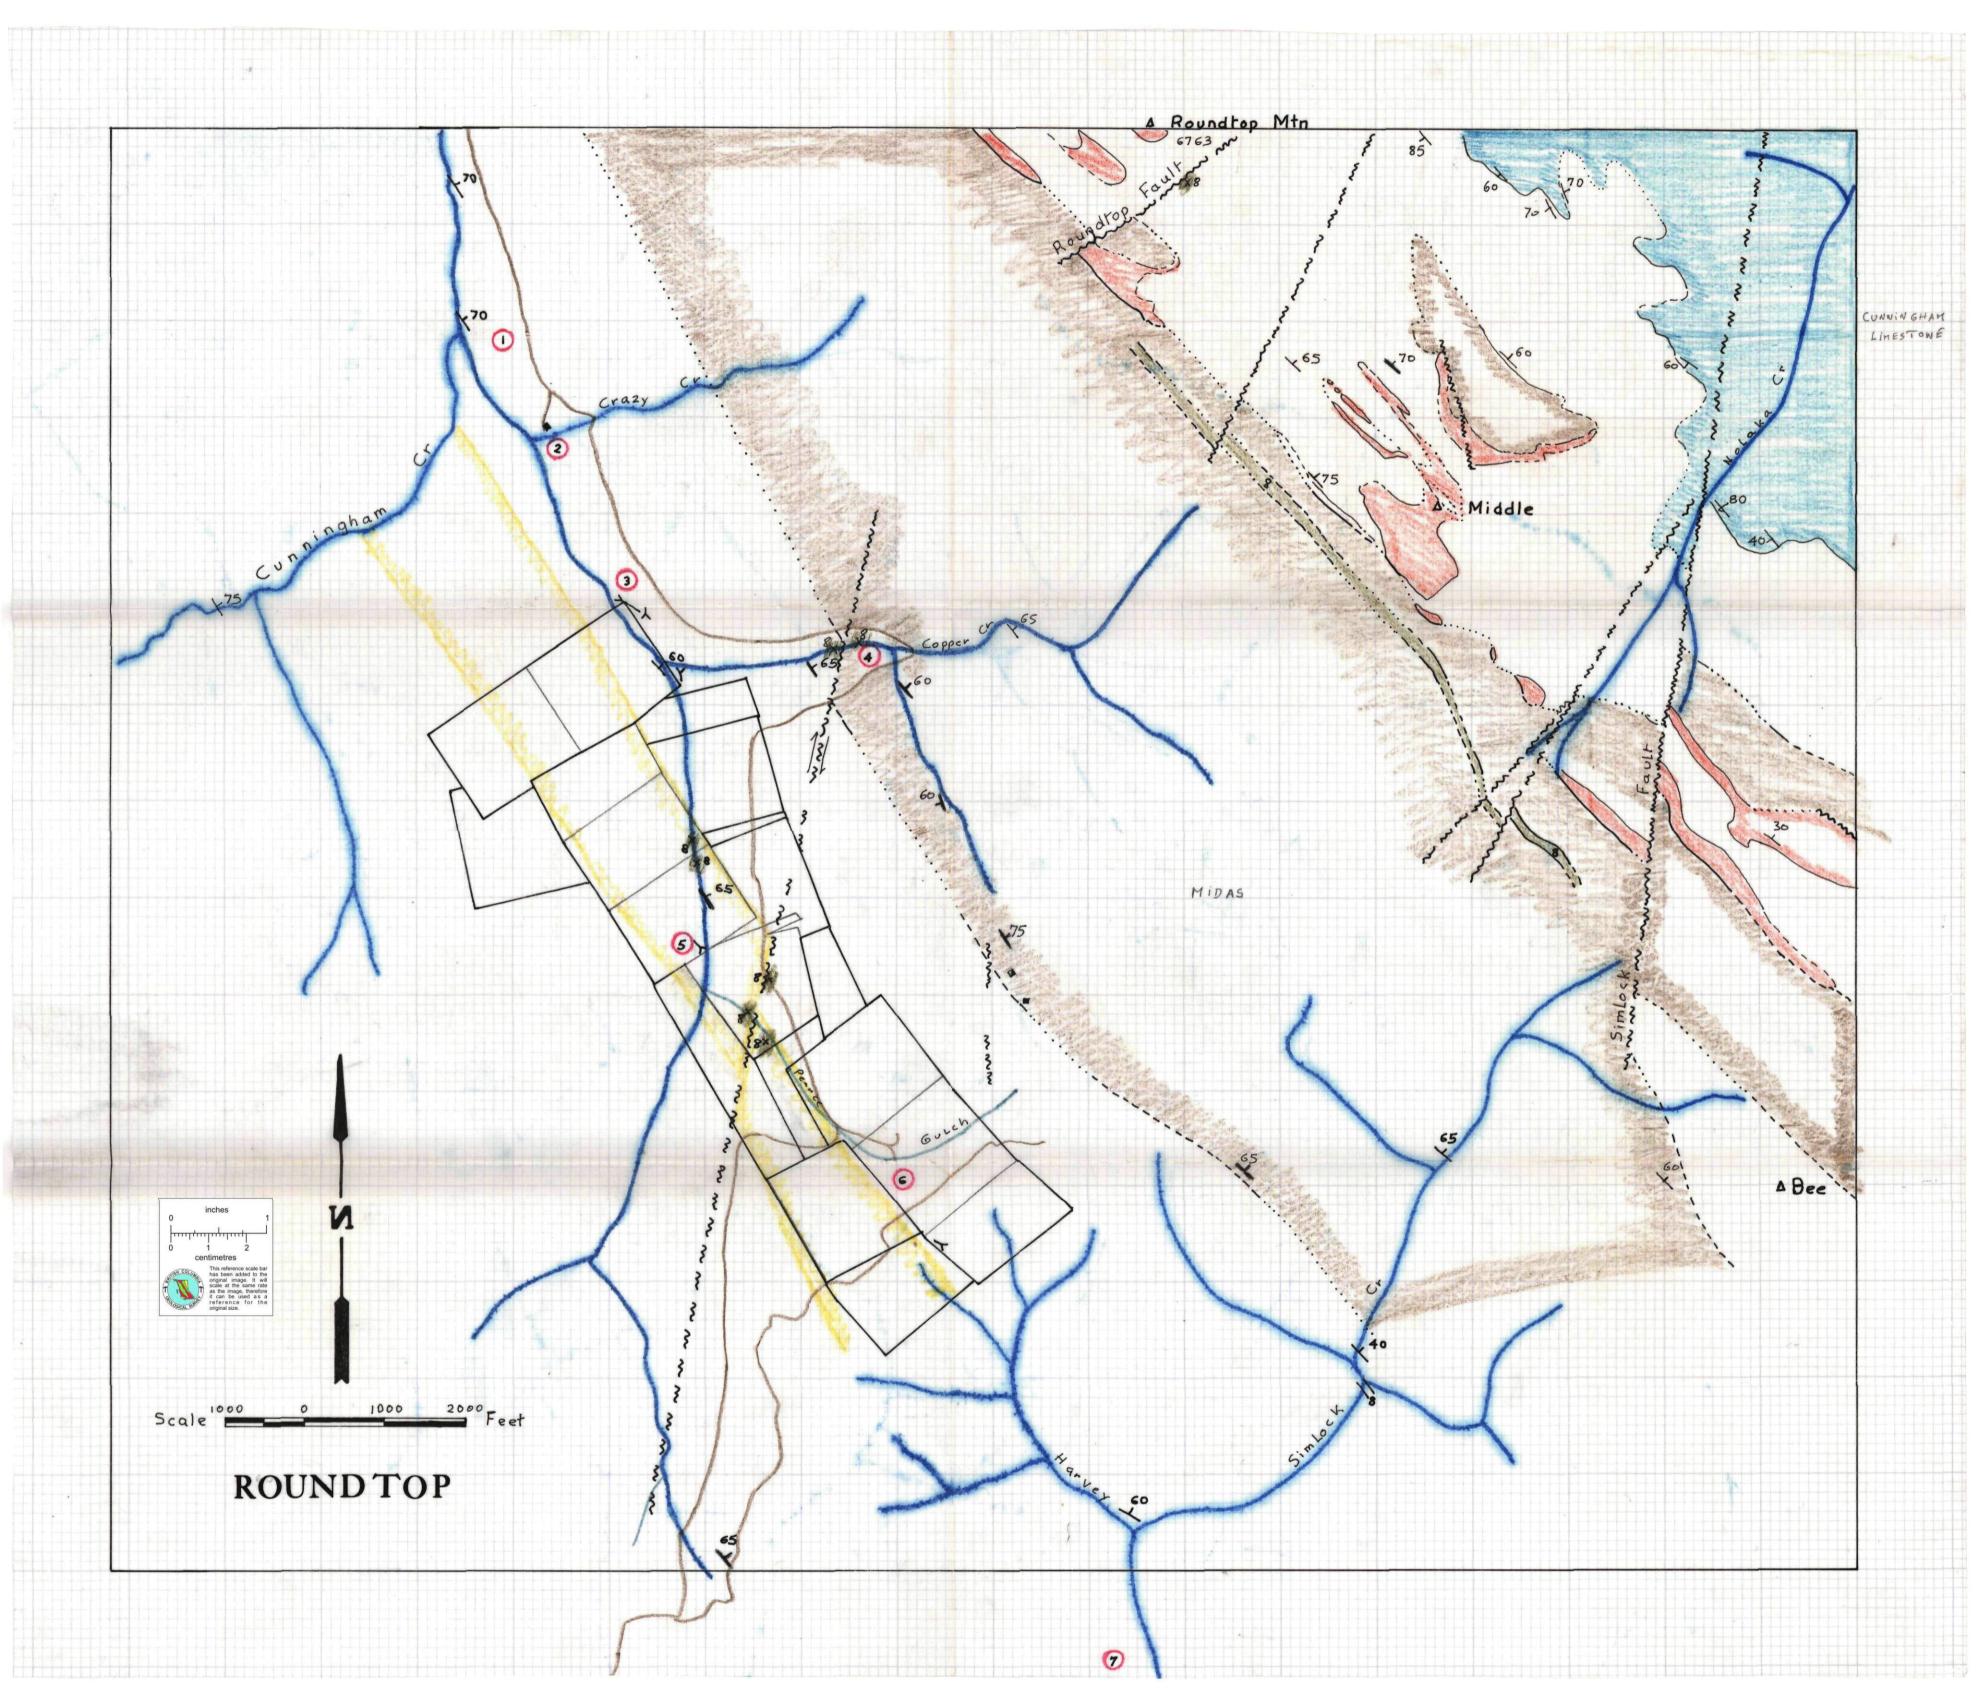

- The area of interest covers approximately 30 square miles, 1. centred about 1 mile South East of Roundtop Mountain (121020': 52055') in the Cariboo district of the Province of British Columbia.
- Included in this agreement are all claims presently held by 2. yourself under option to Zelon Chemicals Ltd. and any or all claims staked by yourself or your agents within this 30 square mile area, while this agreement is in effect. Claims presently held are as per attached list. not attached awaiting
- In the event that Kerr Addison Mines Limited decides it has no 3. further interest in any claims held or staked under this agreement, the claims will revert to you.
- Your interest in the venture will be 10% of the net proceeds in 4. the event that a mining operation ensues and would remain a 10% non-assessable interest in the event of any sale or partnership arrangement.
- In the second year that this agreement is in effect, Kerr Addison 5. Mines Limited shall pay to Zelon Chemicals Ltd. \$1000.00 as an advance on royalties and payment shall be increased by \$1000.00 per year for each subsequent year until this agreement is terminated or the property is placed in production.

- 1. The area of interest covers approximately 30 square miles, centred about 1 mile South East of Roundtop Mountain (121020': 52055') in the Cariboo district of the Province of British Columbia.
- 2. Included in this agreement are all claims presently held by yourself under option to Zelon Chemicals Ltd. and any or all claims staked by yourself or your agents within this 30 square mile area, while this agreement is in effect. Claims presently held are as per attached list.
- 3. In the event that Kerr Addison Mines Limited decides it has no further interest in any claims held or staked under this agreement, the claims will revert to you.
- 4. Your interest in the venture will be 10% of the net proceeds in the event that a mining operation ensues and would remain a 10% non-assessable interest in the event of any sale or partnership arrangement.
- 5. In the second year that this agreement is in effect, Kerr Addison Mines Limited shall pay to Zelon Chemicals Ltd. \$1000.00 as an advance on royalties and payment shall be increased by \$1000.00 per year for each subsequent year until this agreement is terminated or the property is placed in production.

#### PETER GULCH

(Geology of Round Top Mountain Maps)

#### Mineral Occurrences

No. 1 Hibernian p 63

galena - arsenopyrite on North vein, 0.76 oz Au/ton in one sample of quartz.

No. 2 Crazy Creek Placer p 51

- rough gold with scheelite

No. 3 Langley and Coniagas Adits p 76-77

- average of 32 assays 1.3 oz/ton
- 4 ton of cobbed ore shopped 7.63 oz au/ton, 2.6 oz Ag/ton and 500 lb of scheelite
- 10 ton of ore shopped 3.71 au/ton 1.25 Ag/ton, As 7.1%
- samples with 50% pyrite.

No. 4 Copper creek scheelite showing p 77-78

- average 3% WO $_3$  scheelite as replacement in limestone up to 12.6 to 18.2%.
- Lot 3488 pyrite with 0.8 oz Au/ton
- international 4" vein 3.18 oz Au/ton
- common mineral association pyrite-galena sphalerite arsenopyrite

No. 5 Peter Gulch Scheelite p 57 - 59

- five feet gossan average 3 oz au/ton
- up to 2.5%  $WO_3$  over  $2\frac{1}{2}$  feet

No. 6 Cariboo Hudson Mine p 57 - 59

- shear on 600 level with pyrite galena sphalerite scheelite WO<sub>3</sub> 0.14%
- old high grade mine with an extension on 200 level
   0.50 to 0.25 oz Au/ton as average

No. 7 The international p 64.

- pyrite galena sphalerite arsenopyrite with high grade 3.19 oz Au/ton over 4½ inches
- pyrite with 0.8 oz Au/ton