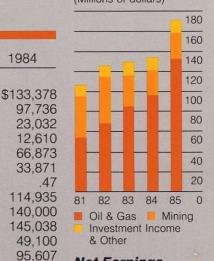

|
| 16,435,884  | 16,338,331                                                                            |
|             |                                                                                       |
| 9 279 000   | 8,595,000                                                                             |
|             | 2,611,000                                                                             |
| 2,710,000   | 2,011,000                                                                             |
|             | 79,157,000<br>100,233,000<br>530,339<br>100,335<br>630,674<br>13,170,841<br>3,265,043 |

\* Figures include Sundance oil and gas operations for last three quarters of 1985 and start-up of H-W mine/mill complex.

Revenue (Millions of dollars)



**Net Earnings** 

(Millions of dollars)









80

# To The Shareholders

While earnings were less than satisfactory, 1985 was a year of solid accomplishment. Total revenues, cash flow and capital expenditures were at record levels. In a period when world prices for both metals and petroleum products deteriorated badly, new facilities have been put in place in both Divisions. As a result, the company is in a position to benefit to the maximum extent when commodity prices return to more reasonable levels.

In the Petroleum Division, acquisition of the Sundance Oil Co. assets, which was finalized at the end of the first quarter, adds significantly to production and reserves.

On September 19, 1985 Westmin celebrated the official opening of the Myra Falls mine/mill expansion. By the end