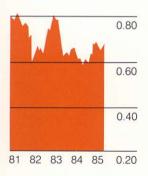

In 1983, the Company became part of the Brascade Resources Inc. group when the latter acquired a 63 per cent fully diluted interest in Westmin from Brascan Limited.

Westmin's production of crude oil and natural gas liquids has set successive annual records over the past eight years. Acquisition of a 50 per cent interest in Sundance Oil Company's Alberta production, which became fully effective March 29, 1985, will contribute to continuation of this trend. At Myra Falls, inland from Campbell River on Vancouver Island, the H-W mine/mill expansion was completed on schedule and a three-fold increase in production was achieved during the final quarter of 1985.