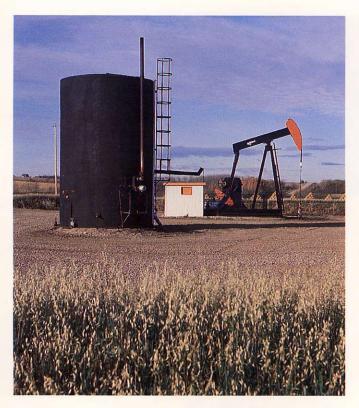

In 1983, the Company became part of the Brascade Resources Inc. group when the latter acquired a 63 per cent fully diluted interest in Westmin from Brascan Limited.

Westmin's production of crude oil and natural gas liquids has set successive annual records over the past eight years. Acquisition of a 50 per cent interest in Sundance Oil Company's Alberta production, which became fully effective March 29, 1985, will contribute to continuation of this trend. At Myra Falls, inland from Campbell River on Vancouver Island, the H-W mine/mill expansion was completed on schedule and a three-fold increase in production was achieved during the final quarter of 1985.