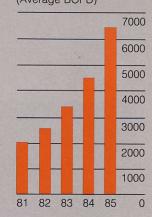

In 1983, the Company became part of the Brascade Resources Inc. group when the latter acquired a 63 per cent fully diluted interest in Westmin from Brascan Limited.

Westmin's production of crude oil and natural gas liquids has set successive annual records over the past eight years. Acquisition of a 50 per cent interest in Sundance Oil Company's Alberta production, which became fully effective March 29, 1985, will contribute to continuation of this trend. At Myra Falls, inland from Campbell River on Vancouver Island, the H-W mine/mill expansion was completed on schedule and a three-fold increase in production was achieved during the final quarter of 1985.