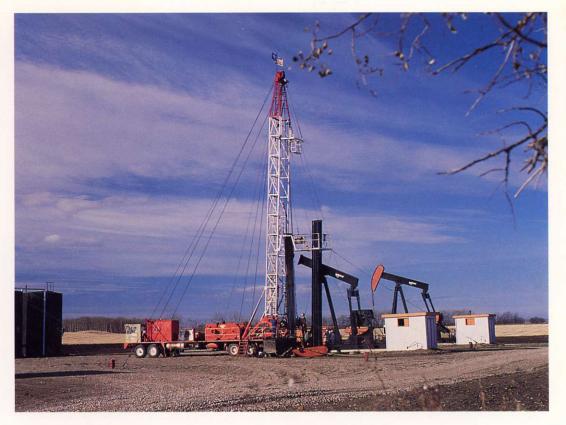

In 1983, the Company became part of the Brascade Resources Inc. group when the latter acquired a 63 per cent fully diluted interest in Westmin from Brascan Limited.

Westmin's production of crude oil and natural gas liquids has set successive annual records over the past eight years. Acquisition of a 50 per cent interest in Sundance Oil Company's Alberta production, which became fully effective March 29, 1985, will contribute to continuation of this trend. At Myra Falls, inland from Campbell River on Vancouver Island, the H-W mine/mill expansion was completed on schedule and a three-fold increase in production was achieved during the final quarter of 1985.