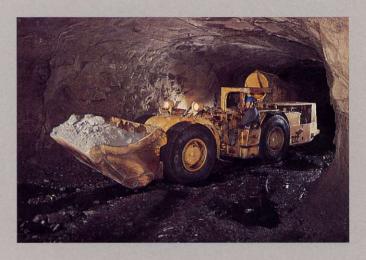

In 1983, the Company became part of the Brascade Resources Inc. group when the latter acquired a 63 per cent fully diluted interest in Westmin from Brascan Limited.

Westmin's production of crude oil and natural gas liquids has set successive annual records over the past eight years. Acquisition of a 50 per cent interest in Sundance Oil Company's Alberta production, which became fully effective March 29, 1985, will contribute to continuation of this trend. At Myra Falls, inland from Campbell River on Vancouver Island, the H-W mine/mill expansion was completed on schedule and a three-fold increase in production was achieved during the final quarter of 1985.