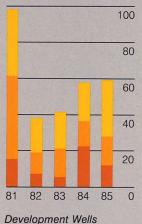

In 1983, the Company became part of the Brascade Resources Inc. group when the latter acquired a 63 per cent fully diluted interest in Westmin from Brascan Limited.

Westmin's production of crude oil and natural gas liquids has set successive annual records over the past eight years. Acquisition of a 50 per cent interest in Sundance Oil Company's Alberta production, which became fully effective March 29, 1985, will contribute to continuation of this trend. At Myra Falls, inland from Campbell River on Vancouver Island, the H-W mine/mill expansion was completed on schedule and a three-fold increase in production was achieved during the final quarter of 1985.