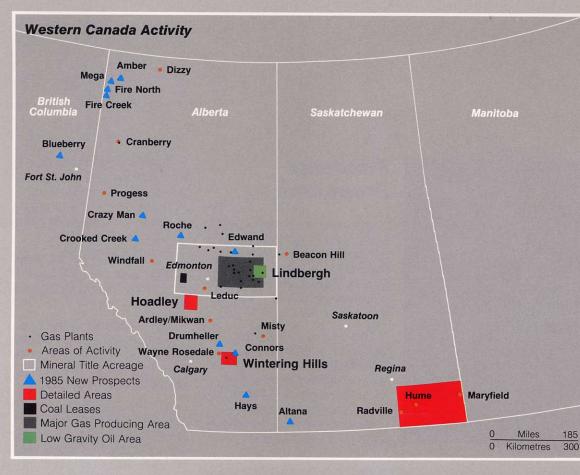

In 1983, the Company became part of the Brascade Resources Inc. group when the latter acquired a 63 per cent fully diluted interest in Westmin from Brascan Limited.

Westmin's production of crude oil and natural gas liquids has set successive annual records over the past eight years. Acquisition of a 50 per cent interest in Sundance Oil Company's Alberta production, which became fully effective March 29, 1985, will contribute to continuation of this trend. At Myra Falls, inland from Campbell River on Vancouver Island, the H-W mine/mill expansion was completed on schedule and a three-fold increase in production was achieved during the final quarter of 1985.

Follow-up programs on some of the more advanced mineral and hydrocarbon exploration projects are planned to assure that the trend continues.