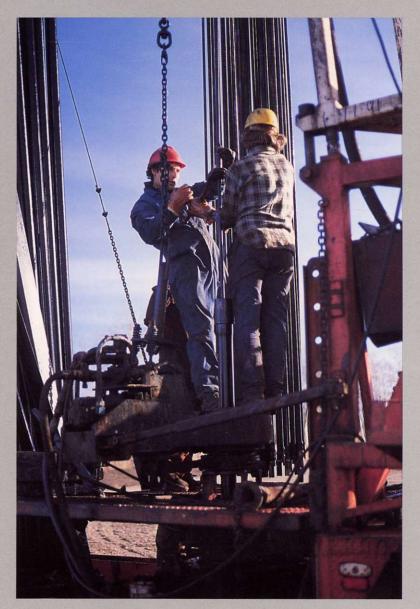

In 1983, the Company became part of the Brascade Resources Inc. group when the latter acquired a 63 per cent fully diluted interest in Westmin from Brascan Limited.

Westmin's production of crude oil and natural gas liquids has set successive annual records over the past eight years. Acquisition of a 50 per cent interest in Sundance Oil Company's Alberta production, which became fully effective March 29, 1985, will contribute to continuation of this trend. At Myra Falls, inland from Campbell River on Vancouver Island, the H-W mine/mill expansion was completed on schedule and a three-fold increase in production was achieved during the final quarter of 1985.