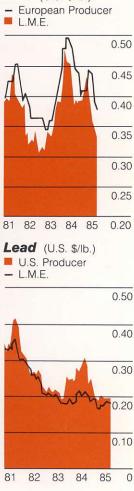

In 1983, the Company became part of the Brascade Resources Inc. group when the latter acquired a 63 per cent fully diluted interest in Westmin from Brascan Limited.

Westmin's production of crude oil and natural gas liquids has set successive annual records over the past eight years. Acquisition of a 50 per cent interest in Sundance Oil Company's Alberta production, which became fully effective March 29, 1985, will contribute to continuation of this trend. At Myra Falls, inland from Campbell River on Vancouver Island, the H-W mine/mill expansion was completed on schedule and a three-fold increase in production was achieved during the final quarter of 1985.