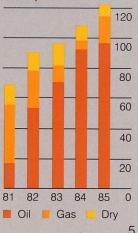

In 1983, the Company became part of the Brascade Resources Inc. group when the latter acquired a 63 per cent fully diluted interest in Westmin from Brascan Limited.

Westmin's production of crude oil and natural gas liquids has set successive annual records over the past eight years. Acquisition of a 50 per cent interest in Sundance Oil Company's Alberta production, which became fully effective March 29, 1985, will contribute to continuation of this trend. At Myra Falls, inland from Campbell River on Vancouver Island, the H-W mine/mill expansion was completed on schedule and a three-fold increase in production was achieved during the final quarter of 1985.