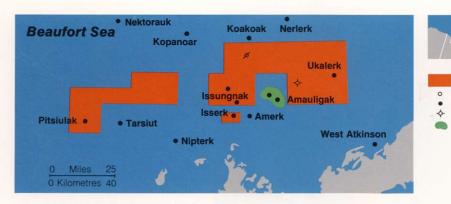

In 1983, the Company became part of the Brascade Resources Inc. group when the latter acquired a 63 per cent fully diluted interest in Westmin from Brascan Limited.

Westmin's production of crude oil and natural gas liquids has set successive annual records over the past eight years. Acquisition of a 50 per cent interest in Sundance Oil Company's Alberta production, which became fully effective March 29, 1985, will contribute to continuation of this trend. At Myra Falls, inland from Campbell River on Vancouver Island, the H-W mine/mill expansion was completed on schedule and a three-fold increase in production was achieved during the final quarter of 1985.