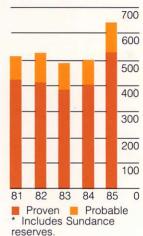

Estimated westmin metal first. 20-000 Au 359,071 3 179.5 MM × 500 Ag 17,354, 617 og X 7.22 125.3 MAM Cer. 173,370,620 # 149.1 V X .86 Pb 117, 577, 650 # 38.8 V X .33 3n 861, 405, 880 # 516.B V × .60 1,069.5 NSR 30% Au misieter 15 MM 2 500. MM Aq." " TMM Cee. " " IB MANA 20 Maria 20 MM. TONS. 20 (1.176) × 5.44 MART. = 6.4 MAT. Ave Grades. # 157.7 5 ay (150) All. 28.0 .056 Ag 2.70 19.5 Pb 0.92 6.1 Cer 1.35 23.2 80.60 Zn. 6.72 12174