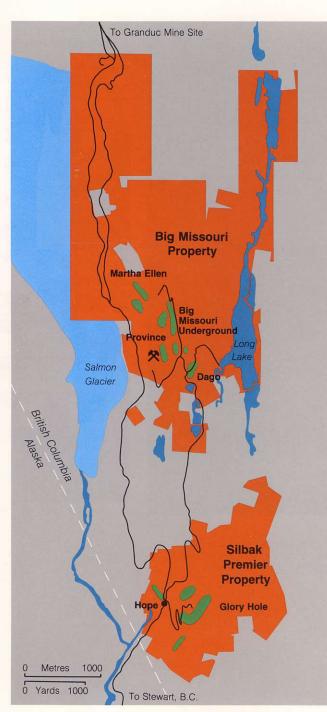

ng for about 40 per cent of total supplies, the upcoming EPA ruling in the United States may result in the closure of a number of secondary lead smelters, thus alleviating some of the excess capacity in the market.



### **Payable Metals**

|                  | 1984*             |                             |  |
|------------------|-------------------|-----------------------------|--|
| (720)            | 12<br>542         | (373)                       |  |
| (7.75)<br>(1.20) | 3,610<br>3,273    | (1.64)<br>(1.48)<br>(11.06) |  |
|                  | (1.20)<br>(24.57) |                             |  |

\* Reflects effects of strike which eliminated production for entire first quarter.

Truck and trailer of concentrate leaving mill for tidewater shipping facilities at Campbell River.





### Stewart Area, B.C.

Mineral Deposits



# Exploration

Continuing exploration programs on a number of prominent prospects have brought the properties to a more advanced stage of evaluation.

### Silbak Premier Project, British Columbia

Exploration on the Silbak Premier property, under terms of a joint venture agreement with British Silbak Premier Mines Limited, concentrated on further definition of the Glory Hole area. Diamond drilling expanded the open-pit geological reserves as tabulated below.

Additional drilling in 1986 will be designed to increase

the confidence level of the reserves in the Glory Hole area and to test other showings and target areas on the property.

### Big Missouri Project, British Columbia

Little physical work was conducted on the property in 1985. In Jun