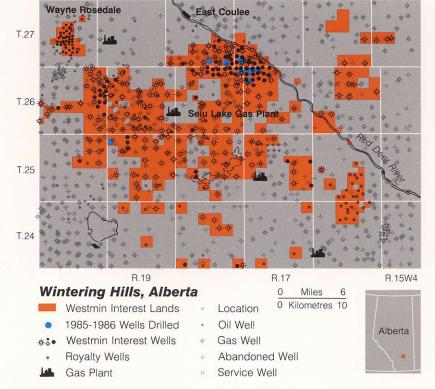

is the potential for infill drilling on closer spacing and possibly eventual waterflood in oil pools not being efficiently drained by the existing widely spaced wells.

A multiwell production acceleration program commenced in late 1985 with highly encouraging results. Of nine wells drilled to mid-February 1986, seven have been cased for oil potential while two wells have been cased for deliverability to the TransCanada Pipelines gas contract. An application for reduced spacing has been submitted to the Energy Resources Conservation Board, which, when approved, could lead to the drilling of up to 15 additional infill oil locations in 1986. Westmin has a 50 per cent working interest in the drilled and proposed oil locations and interests ranging from 20 to 50 per cent in the gas prospects.



The Wintering Hills properties contain seven horizons prospective for gas production and four for oil production.

The second major Sundance producing area is **Hoadley**, located 50 miles southwest of Edmonton.

The prolific gas and liquidsbearing Glauconitic Sand is the primary target in the area. As an example, the original Sundance discovery well tested 26 mmcf/d and 1,500 barrels per day of natural gas liquids from 80 feet of pay.

Since Westmin's acquisition of this property, six development wells have been drilled to further exploit the area's considerable potential. Four of the wells encountered gasbearing horizons on acreage dedicated to the Progas contract. The drilling of four additional wells is anticipated in 1986. Westmin's interest in producing wells and prospective lands