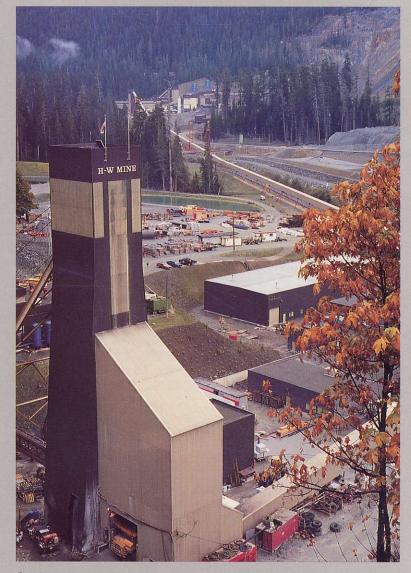

In 1983, the Company became part of the Brascade Resources Inc. group when the latter acquired a 63 per cent fully diluted interest in Westmin from Brascan Limited.

Westmin's production of crude oil and natural gas liquids has set successive annual records over the past eight years. Acquisition of a 50 per cent interest in Sundance Oil Company's Alberta production, which became fully effective March 29, 1985, will contribute to continuation of this trend. At Myra Falls, inland from Campbell River on Vancouver Island, the H-W mine/mill expansion was completed on schedule and a three-fold increase in production was achieved during the final quarter of 1985.