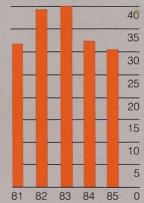

331                                                                            |
|             |                                                                                       |
| 9 279 000   | 8,595,000                                                                             |
|             | 2,611,000                                                                             |
| 2,710,000   | 2,011,000                                                                             |
|             | 79,157,000<br>100,233,000<br>530,339<br>100,335<br>630,674<br>13,170,841<br>3,265,043 |

\* Figures include Sundance oil and gas operations for last three quarters of 1985 and start-up of H-W mine/mill complex.

Revenue (Millions of dollars)



**Net Earnings** 

(Millions of dollars)









80

# To The Shareholders

While earnings were less than satisfactory, 1985 was a year of solid accomplishment. Total revenues, cash flow and capital expenditures were at record levels. In a period when world prices for both metals and petroleum products deteriorated badly, new facilities have been put in place in both Divisions. As a result, the company is in a position to benefit to the maximum extent when commodity prices return to more reasonable levels.

In the Petroleum Division, acquisition of the Sundance Oil Co. assets, which was finalized at the end of the first quarter, adds significantly to production and reserves.

On September 19, 1985 Westmin celebrated the official opening of the Myra Falls mine/mill expansion. By the end of the year the new mill was running consist