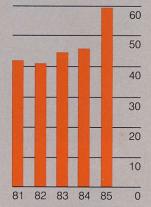

In 1983, the Company became part of the Brascade Resources Inc. group when the latter acquired a 63 per cent fully diluted interest in Westmin from Brascan Limited.

Westmin's production of crude oil and natural gas liquids has set successive annual records over the past eight years. Acquisition of a 50 per cent interest in Sundance Oil Company's Alberta production, which became fully effective March 29, 1985, will contribute to continuation of this trend. At Myra Falls, inland from Campbell River on Vancouver Island, the H-W mine/mill expansion was completed on schedule and a three-fold increase in production was achieved during the final quarter of 1985.