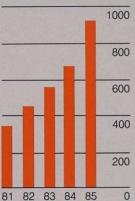

ements in 1985 totalled \$209.7 million (see note 5 to the financial statements).

Capital expenditures were \$289 million for 1985 as compared to \$145 million for 1984. Expenditures in the Petroleum Division totalled \$186.5 million, \$134.1 million expended for the Sundance acquisition and \$52.4 million for exploration and development after provisions for Petroleum Incentive Program (PIP) receivables of \$8.3 million. Expenditures in the Mining Division, which were predominantly development costs and capitalized interest on the H-W project, were \$101.9 million in 1985 compared to \$95.6 million in 1984.

Working capital, which includes \$94.7 million of cash and short term investment, was \$87.6 million at December 31, 1985 compared to \$114.9 million at year end 1984.

### Assets





Capital Expenditures (Millions of dollars)

|                       |    |    | T  | 300 |  |  |
|-----------------------|----|----|----|-----|--|--|
|                       |    |    |    | 270 |  |  |
|                       |    |    |    | 240 |  |  |
|                       |    |    |    | 210 |  |  |
|                       |    |    |    | 180 |  |  |
|                       |    |    |    | 150 |  |  |
|                       |    |    |    | 120 |  |  |
|                       | -  |    |    | 90  |  |  |
|                       |    |    |    | 60  |  |  |
|                       |    |    |    | 30  |  |  |
| 81 82                 | 83 | 84 | 85 | 0   |  |  |
| Petroleum Development |    |    |    |     |  |  |
| Petroleum Exploration |    |    |    |     |  |  |
|