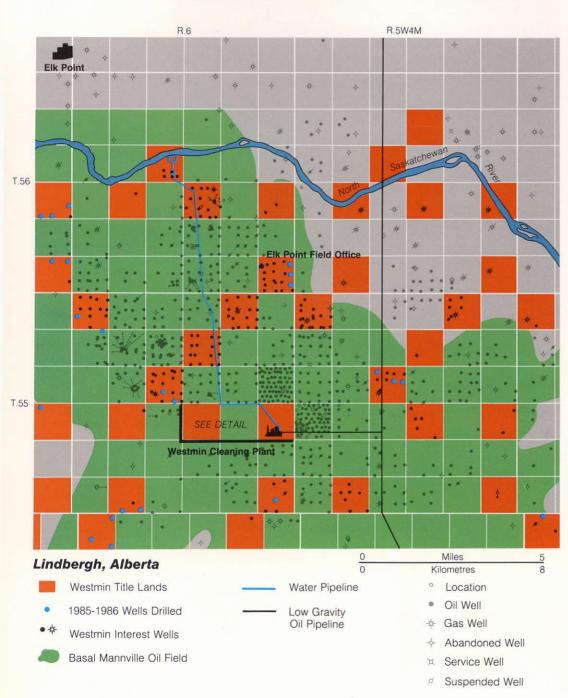

In 1983, the Company became part of the Brascade Resources Inc. group when the latter acquired a 63 per cent fully diluted interest in Westmin from Brascan Limited.

Westmin's production of crude oil and natural gas liquids has set successive annual records over the past eight years. Acquisition of a 50 per cent interest in Sundance Oil Company's Alberta production, which became fully effective March 29, 1985, will contribute to continuation of this trend. At Myra Falls, inland from Campbell River on Vancouver Island, the H-W mine/mill expansion was completed on schedule and a three-fold increase in production was achieved during the final quarter of 1985.