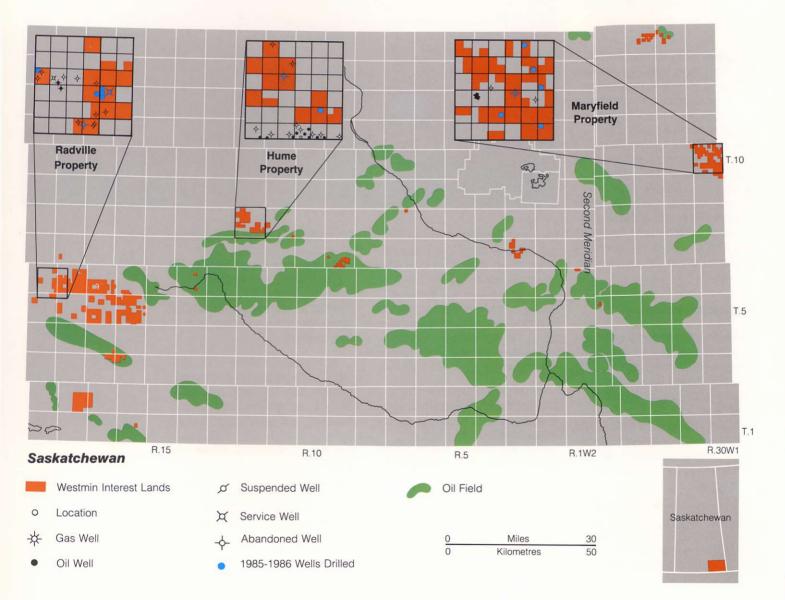

In 1983, the Company became part of the Brascade Resources Inc. group when the latter acquired a 63 per cent fully diluted interest in Westmin from Brascan Limited.

Westmin's production of crude oil and natural gas liquids has set successive annual records over the past eight years. Acquisition of a 50 per cent interest in Sundance Oil Company's Alberta production, which became fully effective March 29, 1985, will contribute to continuation of this trend. At Myra Falls, inland from Campbell River on Vancouver Island, the H-W mine/mill expansion was completed on schedule and a three-fold increase in production was achieved during the final quarter of 1985.