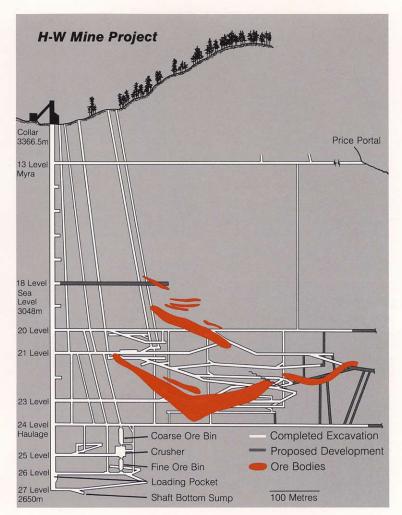

In 1983, the Company became part of the Brascade Resources Inc. group when the latter acquired a 63 per cent fully diluted interest in Westmin from Brascan Limited.

Westmin's production of crude oil and natural gas liquids has set successive annual records over the past eight years. Acquisition of a 50 per cent interest in Sundance Oil Company's Alberta production, which became fully effective March 29, 1985, will contribute to continuation of this trend. At Myra Falls, inland from Campbell River on Vancouver Island, the H-W mine/mill expansion was completed on schedule and a three-fold increase in production was achieved during the final quarter of 1985.