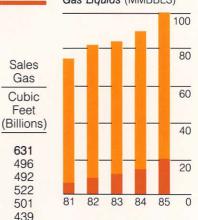

In 1983, the Company became part of the Brascade Resources Inc. group when the latter acquired a 63 per cent fully diluted interest in Westmin from Brascan Limited.

Westmin's production of crude oil and natural gas liquids has set successive annual records over the past eight years. Acquisition of a 50 per cent interest in Sundance Oil Company's Alberta production, which became fully effective March 29, 1985, will contribute to continuation of this trend. At Myra Falls, inland from Campbell River on Vancouver Island, the H-W mine/mill expansion was completed on schedule and a three-fold increase in production was achieved during the final quarter of 1985.