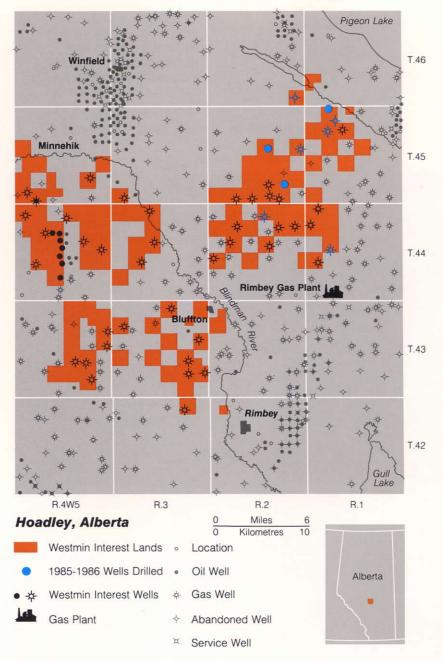

In 1983, the Company became part of the Brascade Resources Inc. group when the latter acquired a 63 per cent fully diluted interest in Westmin from Brascan Limited.

Westmin's production of crude oil and natural gas liquids has set successive annual records over the past eight years. Acquisition of a 50 per cent interest in Sundance Oil Company's Alberta production, which became fully effective March 29, 1985, will contribute to continuation of this trend. At Myra Falls, inland from Campbell River on Vancouver Island, the H-W mine/mill expansion was completed on schedule and a three-fold increase in production was achieved during the final quarter of 1985.