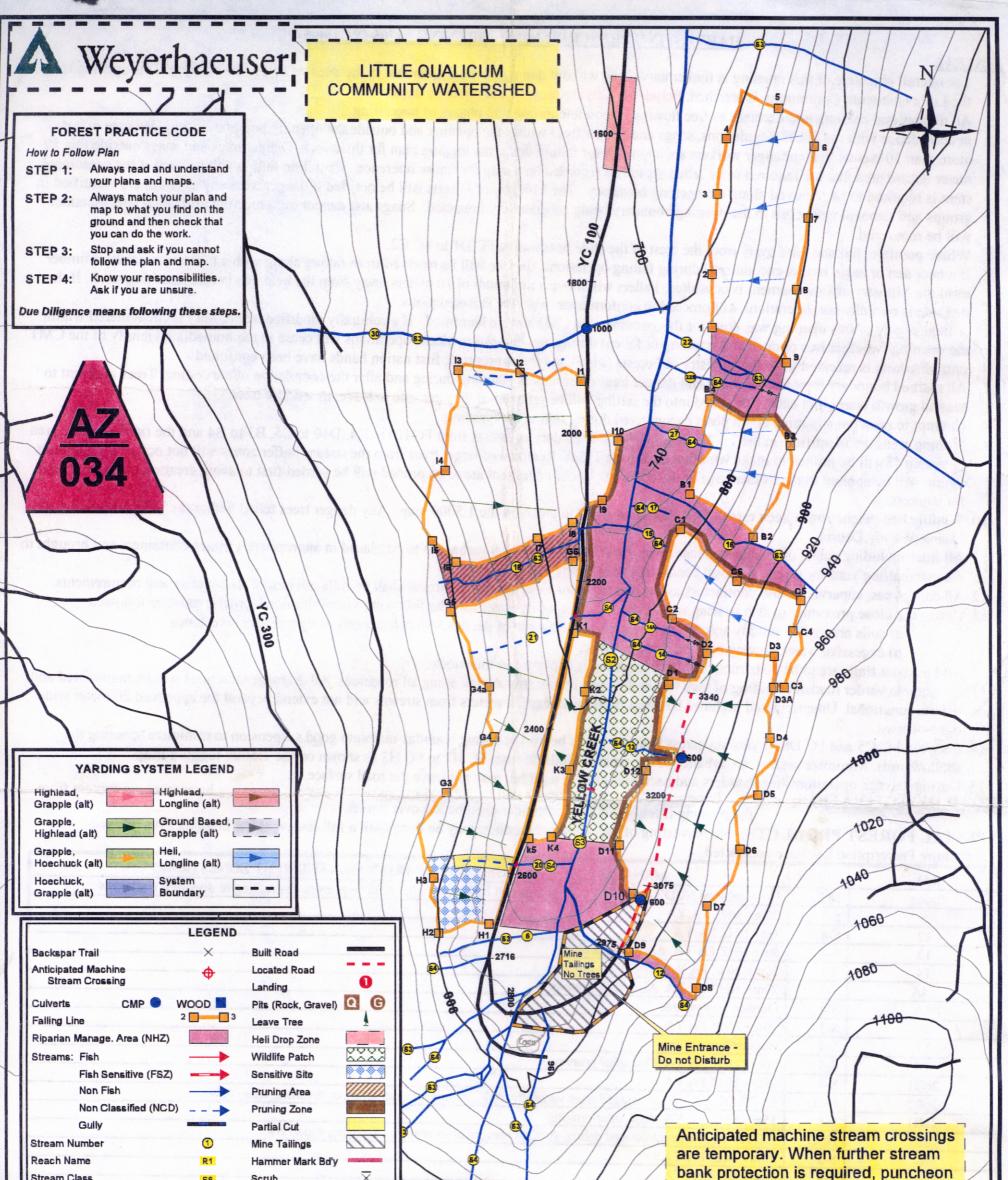

| Wet Groun<br>Rock Bluff<br>Slide | d                   | 0                                                                                                               | *            | Windfall<br>SCALE    | 1:5,                                                                                                                                                                                                                                                                                                                                                                                                                                                                                                                                                                                                                                                                                                                                                                                                                                                                                                                                                                                                                                                                                                                                                                                                                                                                                                                                                                                                                                                                                                                                                                                                                                                                                                                                                                                                                                                                                                                                                                                                                                                                                                                           | <u>л</u><br>000   |         | R        |         | 1                                                                                                               | SEE                  | RE                        | VERSE FOR PRESCR                                                                                                                                                                                                                                                                                                                                                                                                                                                                                                                                                                                                                                                                                    |                                                                                                                                                                                                                                                                                                                                                                                                                                                                                                                                                                                                                                                                                                                                                                                                                                                                                                                                                                                                                                                                                                                                                                                                                                                                                                                                                                                                                                                                                                                                                                                                                                                                                                                                                                                                                                                                                                                                                                                                                                                                                                                                |
|----------------------------------|---------------------|-----------------------------------------------------------------------------------------------------------------|--------------|----------------------|--------------------------------------------------------------------------------------------------------------------------------------------------------------------------------------------------------------------------------------------------------------------------------------------------------------------------------------------------------------------------------------------------------------------------------------------------------------------------------------------------------------------------------------------------------------------------------------------------------------------------------------------------------------------------------------------------------------------------------------------------------------------------------------------------------------------------------------------------------------------------------------------------------------------------------------------------------------------------------------------------------------------------------------------------------------------------------------------------------------------------------------------------------------------------------------------------------------------------------------------------------------------------------------------------------------------------------------------------------------------------------------------------------------------------------------------------------------------------------------------------------------------------------------------------------------------------------------------------------------------------------------------------------------------------------------------------------------------------------------------------------------------------------------------------------------------------------------------------------------------------------------------------------------------------------------------------------------------------------------------------------------------------------------------------------------------------------------------------------------------------------|-------------------|---------|----------|---------|-----------------------------------------------------------------------------------------------------------------|----------------------|---------------------------|-----------------------------------------------------------------------------------------------------------------------------------------------------------------------------------------------------------------------------------------------------------------------------------------------------------------------------------------------------------------------------------------------------------------------------------------------------------------------------------------------------------------------------------------------------------------------------------------------------------------------------------------------------------------------------------------------------|--------------------------------------------------------------------------------------------------------------------------------------------------------------------------------------------------------------------------------------------------------------------------------------------------------------------------------------------------------------------------------------------------------------------------------------------------------------------------------------------------------------------------------------------------------------------------------------------------------------------------------------------------------------------------------------------------------------------------------------------------------------------------------------------------------------------------------------------------------------------------------------------------------------------------------------------------------------------------------------------------------------------------------------------------------------------------------------------------------------------------------------------------------------------------------------------------------------------------------------------------------------------------------------------------------------------------------------------------------------------------------------------------------------------------------------------------------------------------------------------------------------------------------------------------------------------------------------------------------------------------------------------------------------------------------------------------------------------------------------------------------------------------------------------------------------------------------------------------------------------------------------------------------------------------------------------------------------------------------------------------------------------------------------------------------------------------------------------------------------------------------|
| PERATING A                       | REA                 | forme ander                                                                                                     |              | METHOD               | HA                                                                                                                                                                                                                                                                                                                                                                                                                                                                                                                                                                                                                                                                                                                                                                                                                                                                                                                                                                                                                                                                                                                                                                                                                                                                                                                                                                                                                                                                                                                                                                                                                                                                                                                                                                                                                                                                                                                                                                                                                                                                                                                             | VOLUME            |         | HAMMER   | HA      | VOLUME                                                                                                          | SPECIES              | 2                         | LAT 49 11'57" LONG 124 39'24"                                                                                                                                                                                                                                                                                                                                                                                                                                                                                                                                                                                                                                                                       | FORKS #                                                                                                                                                                                                                                                                                                                                                                                                                                                                                                                                                                                                                                                                                                                                                                                                                                                                                                                                                                                                                                                                                                                                                                                                                                                                                                                                                                                                                                                                                                                                                                                                                                                                                                                                                                                                                                                                                                                                                                                                                                                                                                                        |
|                                  |                     | CAMERON                                                                                                         |              | R/W                  | 0.7                                                                                                                                                                                                                                                                                                                                                                                                                                                                                                                                                                                                                                                                                                                                                                                                                                                                                                                                                                                                                                                                                                                                                                                                                                                                                                                                                                                                                                                                                                                                                                                                                                                                                                                                                                                                                                                                                                                                                                                                                                                                                                                            | 650               | SETTING | AZ/034   | 20.7    | 18950                                                                                                           | FIR                  | 37                        | ENGINEERING DATE                                                                                                                                                                                                                                                                                                                                                                                                                                                                                                                                                                                                                                                                                    |                                                                                                                                                                                                                                                                                                                                                                                                                                                                                                                                                                                                                                                                                                                                                                                                                                                                                                                                                                                                                                                                                                                                                                                                                                                                                                                                                                                                                                                                                                                                                                                                                                                                                                                                                                                                                                                                                                                                                                                                                                                                                                                                |
| M3                               | ENG                 | 925                                                                                                             |              | VIDE R/V             | 1.6                                                                                                                                                                                                                                                                                                                                                                                                                                                                                                                                                                                                                                                                                                                                                                                                                                                                                                                                                                                                                                                                                                                                                                                                                                                                                                                                                                                                                                                                                                                                                                                                                                                                                                                                                                                                                                                                                                                                                                                                                                                                                                                            | 1450              |         |          |         |                                                                                                                 | HEM                  | 49                        | 11.1) . 11                                                                                                                                                                                                                                                                                                                                                                                                                                                                                                                                                                                                                                                                                          | C.P. \$                                                                                                                                                                                                                                                                                                                                                                                                                                                                                                                                                                                                                                                                                                                                                                                                                                                                                                                                                                                                                                                                                                                                                                                                                                                                                                                                                                                                                                                                                                                                                                                                                                                                                                                                                                                                                                                                                                                                                                                                                                                                                                                        |
| PER                              | OPC                 |                                                                                                                 |              | SUPER SNORKLE        | the target of the                                                                                                                                                                                                                                                                                                                                                                                                                                                                                                                                                                                                                                                                                                                                                                                                                                                                                                                                                                                                                                                                                                                                                                                                                                                                                                                                                                                                                                                                                                                                                                                                                                                                                                                                                                                                                                                                                                                                                                                                                                                                                                              |                   |         |          |         |                                                                                                                 | BAL                  | 5                         | Mulu Davis Mai 24/00                                                                                                                                                                                                                                                                                                                                                                                                                                                                                                                                                                                                                                                                                | and the second sec                                                                                                                                                                                                                                             |
| HA                               | CP                  |                                                                                                                 |              | HOE CHUCK            | Contraction of the second                                                                                                                                                                                                                                                                                                                                                                                                                                                                                                                                                                                                                                                                                                                                                                                                                                                                                                                                                                                                                                                                                                                                                                                                                                                                                                                                                                                                                                                                                                                                                                                                                                                                                                                                                                                                                                                                                                                                                                                                                                                                                                      | the second second |         | TOTAL    | 20.7    | 18950                                                                                                           | CED                  | 7                         | PRODUCTION DATE                                                                                                                                                                                                                                                                                                                                                                                                                                                                                                                                                                                                                                                                                     | MAP                                                                                                                                                                                                                                                                                                                                                                                                                                                                                                                                                                                                                                                                                                                                                                                                                                                                                                                                                                                                                                                                                                                                                                                                                                                                                                                                                                                                                                                                                                                                                                                                                                                                                                                                                                                                                                                                                                                                                                                                                                                                                                                            |
| IAUL                             | SAR                 | Cp B CA                                                                                                         | CAM          | GRAPPLE              | 12.1                                                                                                                                                                                                                                                                                                                                                                                                                                                                                                                                                                                                                                                                                                                                                                                                                                                                                                                                                                                                                                                                                                                                                                                                                                                                                                                                                                                                                                                                                                                                                                                                                                                                                                                                                                                                                                                                                                                                                                                                                                                                                                                           | 11100             | R/W     | AZ/034   | 0.7     | 650                                                                                                             | CYP                  | 2                         | HILA MI I I                                                                                                                                                                                                                                                                                                                                                                                                                                                                                                                                                                                                                                                                                         | DATE ISSUED                                                                                                                                                                                                                                                                                                                                                                                                                                                                                                                                                                                                                                                                                                                                                                                                                                                                                                                                                                                                                                                                                                                                                                                                                                                                                                                                                                                                                                                                                                                                                                                                                                                                                                                                                                                                                                                                                                                                                                                                                                                                                                                    |
| (m.                              |                     |                                                                                                                 | 21           | HIGHLEAD             | and the second                                                                                                                                                                                                                                                                                                                                                                                                                                                                                                                                                                                                                                                                                                                                                                                                                                                                                                                                                                                                                                                                                                                                                                                                                                                                                                                                                                                                                                                                                                                                                                                                                                                                                                                                                                                                                                                                                                                                                                                                                                                                                                                 | en en staden      | INSIDE  | REMOVED  | 1.7     |                                                                                                                 | SPRUCE               | 0                         | 11/1 Monch 24/00                                                                                                                                                                                                                                                                                                                                                                                                                                                                                                                                                                                                                                                                                    | 6                                                                                                                                                                                                                                                                                                                                                                                                                                                                                                                                                                                                                                                                                                                                                                                                                                                                                                                                                                                                                                                                                                                                                                                                                                                                                                                                                                                                                                                                                                                                                                                                                                                                                                                                                                                                                                                                                                                                                                                                                                                                                                                              |
| MAP SHEET                        | 92F.17.4.3 F.27.2.1 |                                                                                                                 | LONGLINE     | 1                    |                                                                                                                                                                                                                                                                                                                                                                                                                                                                                                                                                                                                                                                                                                                                                                                                                                                                                                                                                                                                                                                                                                                                                                                                                                                                                                                                                                                                                                                                                                                                                                                                                                                                                                                                                                                                                                                                                                                                                                                                                                                                                                                                | OPENING           |         |          |         | PINE O AP                                                                                                       | APPROVED FOR FALLING | DATE REVISED              |                                                                                                                                                                                                                                                                                                                                                                                                                                                                                                                                                                                                                                                                                                     |                                                                                                                                                                                                                                                                                                                                                                                                                                                                                                                                                                                                                                                                                                                                                                                                                                                                                                                                                                                                                                                                                                                                                                                                                                                                                                                                                                                                                                                                                                                                                                                                                                                                                                                                                                                                                                                                                                                                                                                                                                                                                                                                |
| CALE:                            | 1:5,000             |                                                                                                                 | HELI         | 7.0 6400             |                                                                                                                                                                                                                                                                                                                                                                                                                                                                                                                                                                                                                                                                                                                                                                                                                                                                                                                                                                                                                                                                                                                                                                                                                                                                                                                                                                                                                                                                                                                                                                                                                                                                                                                                                                                                                                                                                                                                                                                                                                                                                                                                | 1, 84, MR 53      | TOTAL   | 2.4      | 650     | Children V                                                                                                      |                      |                           | OPENING NAME                                                                                                                                                                                                                                                                                                                                                                                                                                                                                                                                                                                                                                                                                        |                                                                                                                                                                                                                                                                                                                                                                                                                                                                                                                                                                                                                                                                                                                                                                                                                                                                                                                                                                                                                                                                                                                                                                                                                                                                                                                                                                                                                                                                                                                                                                                                                                                                                                                                                                                                                                                                                                                                                                                                                                                                                                                                |
| PHOTOS                           |                     | and the second secon |              | R/W REMOVED          | 1.7                                                                                                                                                                                                                                                                                                                                                                                                                                                                                                                                                                                                                                                                                                                                                                                                                                                                                                                                                                                                                                                                                                                                                                                                                                                                                                                                                                                                                                                                                                                                                                                                                                                                                                                                                                                                                                                                                                                                                                                                                                                                                                                            |                   | HARVE   | EST AREA | 23.1    | 19600                                                                                                           | TOTAL                | 100                       | territe's internet to did a special                                                                                                                                                                                                                                                                                                                                                                                                                                                                                                                                                                                                                                                                 |                                                                                                                                                                                                                                                                                                                                                                                                                                                                                                                                                                                                                                                                                                                                                                                                                                                                                                                                                                                                                                                                                                                                                                                                                                                                                                                                                                                                                                                                                                                                                                                                                                                                                                                                                                                                                                                                                                                                                                                                                                                                                                                                |
| FIELD WORK                       | DF etc              |                                                                                                                 | HARVEST AREA | 23.1                 | 19600                                                                                                                                                                                                                                                                                                                                                                                                                                                                                                                                                                                                                                                                                                                                                                                                                                                                                                                                                                                                                                                                                                                                                                                                                                                                                                                                                                                                                                                                                                                                                                                                                                                                                                                                                                                                                                                                                                                                                                                                                                                                                                                          | TENURE            | CROWN   |          |         |                                                                                                                 |                      | TTO 400                   | DATES                                                                                                                                                                                                                                                                                                                                                                                                                                                                                                                                                                                                                                                                                               |                                                                                                                                                                                                                                                                                                                                                                                                                                                                                                                                                                                                                                                                                                                                                                                                                                                                                                                                                                                                                                                                                                                                                                                                                                                                                                                                                                                                                                                                                                                                                                                                                                                                                                                                                                                                                                                                                                                                                                                                                                                                                                                                |
| DATE                             | Dec-98              |                                                                                                                 | FEATHERED    |                      |                                                                                                                                                                                                                                                                                                                                                                                                                                                                                                                                                                                                                                                                                                                                                                                                                                                                                                                                                                                                                                                                                                                                                                                                                                                                                                                                                                                                                                                                                                                                                                                                                                                                                                                                                                                                                                                                                                                                                                                                                                                                                                                                |                   | TL      | SON A    | 1111111 | 1999 - 1999 - 1999 - 1999 - 1999 - 1999 - 1999 - 1999 - 1999 - 1999 - 1999 - 1999 - 1999 - 1999 - 1999 - 1999 - | Sector Ave.          | YC 100                    | S.P. APPROVAL                                                                                                                                                                                                                                                                                                                                                                                                                                                                                                                                                                                                                                                                                       |                                                                                                                                                                                                                                                                                                                                                                                                                                                                                                                                                                                                                                                                                                                                                                                                                                                                                                                                                                                                                                                                                                                                                                                                                                                                                                                                                                                                                                                                                                                                                                                                                                                                                                                                                                                                                                                                                                                                                                                                                                                                                                                                |
| CHECKED                          | - and a             | and a second particular of                                                                                      | and and a    | PARTIAL CUT( 2)      | de la composition de la compos |                   |         | PRIVATE  | 23.1    | 19600                                                                                                           | 0                    |                           | 10100                                                                                                                                                                                                                                                                                                                                                                                                                                                                                                                                                                                                                                                                                               | and the second                                                                                                                                                                                                                                                                                                                                                                                                                                                                                                                                                                                                                                                                                                                                                                                                                                                                                                                                                                                                                                                                                                                                                                                                                                                                                                                                                                                                                                                                                                                                                                                                                                                                                                                                                                                                                                                                                                                                                                                                                                                                                                                 |
| DATE                             |                     |                                                                                                                 |              | HARVEST AREA         | 23.1                                                                                                                                                                                                                                                                                                                                                                                                                                                                                                                                                                                                                                                                                                                                                                                                                                                                                                                                                                                                                                                                                                                                                                                                                                                                                                                                                                                                                                                                                                                                                                                                                                                                                                                                                                                                                                                                                                                                                                                                                                                                                                                           | 19600             | HARVEST | AREA     | 23.1    | 19600                                                                                                           |                      |                           | OPENING NUMBER                                                                                                                                                                                                                                                                                                                                                                                                                                                                                                                                                                                                                                                                                      | L.P. APPROVAL                                                                                                                                                                                                                                                                                                                                                                                                                                                                                                                                                                                                                                                                                                                                                                                                                                                                                                                                                                                                                                                                                                                                                                                                                                                                                                                                                                                                                                                                                                                                                                                                                                                                                                                                                                                                                                                                                                                                                                                                                                                                                                                  |
| Km. INSIDE                       |                     |                                                                                                                 |              | <b>VILOLIFE TREE</b> | 2.6                                                                                                                                                                                                                                                                                                                                                                                                                                                                                                                                                                                                                                                                                                                                                                                                                                                                                                                                                                                                                                                                                                                                                                                                                                                                                                                                                                                                                                                                                                                                                                                                                                                                                                                                                                                                                                                                                                                                                                                                                                                                                                                            | 12.000            | R/¥     |          |         |                                                                                                                 | M3/Km-               | 14101                     | 1                                                                                                                                                                                                                                                                                                                                                                                                                                                                                                                                                                                                                                                                                                   |                                                                                                                                                                                                                                                                                                                                                                                                                                                                                                                                                                                                                                                                                                                                                                                                                                                                                                                                                                                                                                                                                                                                                                                                                                                                                                                                                                                                                                                                                                                                                                                                                                                                                                                                                                                                                                                                                                                                                                                                                                                                                                                                |
| OUTSIDE                          | 0.100               | )                                                                                                               |              | RIPARIAN             | 8.5                                                                                                                                                                                                                                                                                                                                                                                                                                                                                                                                                                                                                                                                                                                                                                                                                                                                                                                                                                                                                                                                                                                                                                                                                                                                                                                                                                                                                                                                                                                                                                                                                                                                                                                                                                                                                                                                                                                                                                                                                                                                                                                            |                   | OUTSIDE | 1        |         |                                                                                                                 | HA/Km-               | 16.62                     | 1705                                                                                                                                                                                                                                                                                                                                                                                                                                                                                                                                                                                                                                                                                                | C.P. APPROVAL                                                                                                                                                                                                                                                                                                                                                                                                                                                                                                                                                                                                                                                                                                                                                                                                                                                                                                                                                                                                                                                                                                                                                                                                                                                                                                                                                                                                                                                                                                                                                                                                                                                                                                                                                                                                                                                                                                                                                                                                                                                                                                                  |
| SLASH                            |                     |                                                                                                                 |              | CONTRACT STOLEN      |                                                                                                                                                                                                                                                                                                                                                                                                                                                                                                                                                                                                                                                                                                                                                                                                                                                                                                                                                                                                                                                                                                                                                                                                                                                                                                                                                                                                                                                                                                                                                                                                                                                                                                                                                                                                                                                                                                                                                                                                                                                                                                                                |                   | OPENING |          |         |                                                                                                                 |                      |                           | 1/05                                                                                                                                                                                                                                                                                                                                                                                                                                                                                                                                                                                                                                                                                                | and the second of the second o |
| TOTAL ROAD                       | 0.365               |                                                                                                                 |              | GROSS AREA           | 34 2                                                                                                                                                                                                                                                                                                                                                                                                                                                                                                                                                                                                                                                                                                                                                                                                                                                                                                                                                                                                                                                                                                                                                                                                                                                                                                                                                                                                                                                                                                                                                                                                                                                                                                                                                                                                                                                                                                                                                                                                                                                                                                                           | 19600             |         | TOTAL    | 0.0     | 0                                                                                                               |                      | Contraction of the second | and the second se |                                                                                                                                                                                                                                                                                                                                                                                                                                                                                                                                                                                                                                                                                                                                                                                                                                                                                                                                                                                                                                                                                                                                                                                                                                                                                                                                                                                                                                                                                                                                                                                                                                                                                                                                                                                                                                                                                                                                                                                                                                                                                                                                |