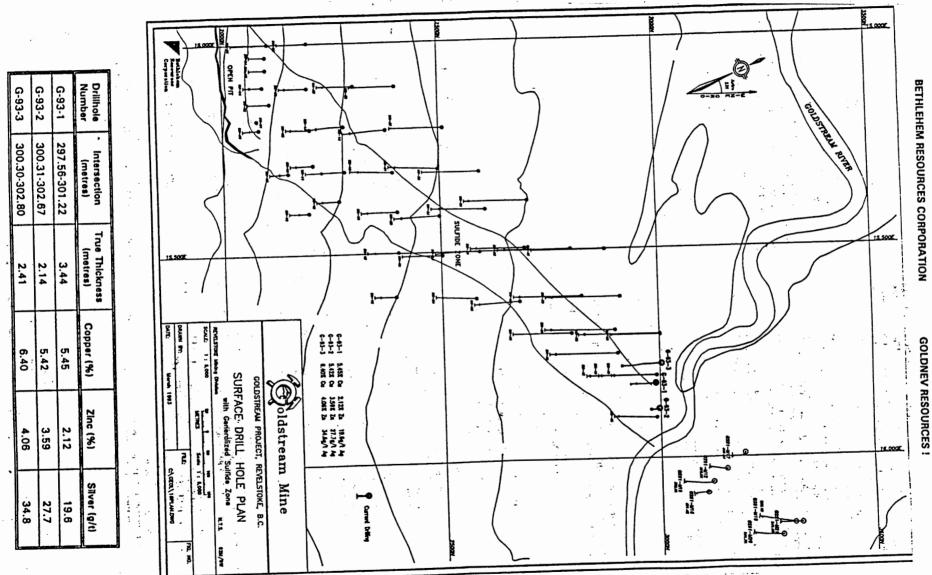

reports Bethlehem Resources Corp. and Goldnev Resources Inc. have received results of a three-hole diamond drill program at the jointly owned Goldstream mine, located near Revelstoke, B.C. The three diamond drill holes were completed across the panel immediately below the 400 metre level at the mine. All the holes intersected the Goldstream deposit at about the 350 metre elevation. The results for the holes are overleaf.

The three holes show excellent grades over mineable widths. comparable to the ore in the developed portion of the mine, and will move a significant portion of the reserves below the 400 level currently classified as "geologically inferred" to a "drill indicated" category. The results of the drilling and the ongoing development of the Goldstream Mine will be used to update the reserves. Revised ore reserve calculations are expected by late April 1993.