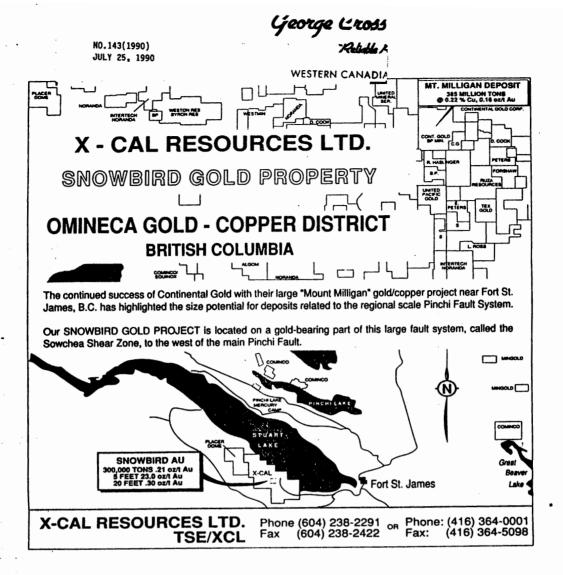

George Cross

NO.143(1990) JULY 25, 1990

WESTERN CANADIA

| X-CAL RESOURCES LTD. (XCL-T)                               |
|------------------------------------------------------------|
| SNOWBIRD EARN-IN - Shawn Kennedy, president, reports       |
| X-Cal Resources Ltd. has signed an                         |
| agreement for <u>OMOCO HOLDINGS_LTD.</u> (OMO-V) to earn a |
| 50% working interest in the Snowbird claim group located   |
| near Fort St. James, B.C. by providing the next            |
| \$2,200,000 in exploration funding over three years with   |
| the first \$500,000 to be spend by Dec.31,1990. The        |
| Snowbird claim group contains a known deposit of 300,000   |
| tons grading 0.21 oz.gold/ton and covers 6,000 acres of    |
| the 12,000-acre X-Cal land holding. The property is        |
| • • • •                                                    |
| located on a gold-bearing part of the large Pinchi fault   |
| system called the Sowchea shear zone, located west of      |
| the main Pinchi fault. (SEE GCNL PROPERTY LOCATION MAP     |
| OVERLEAF P.2 AND ALSO SEE No.113, 12Jun90, P.2 FOR         |
| PREVIOUS PROJECT INFORMATION)                              |