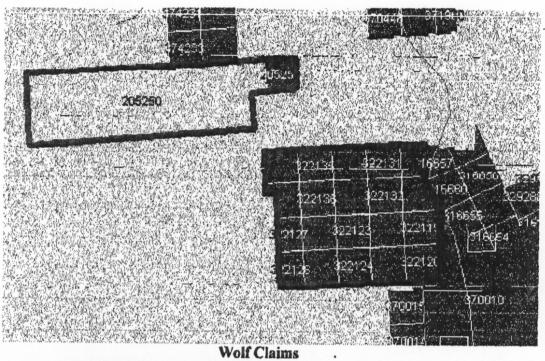

## News Release 00-09. Joint Venture on Wolf Property

March 31, 2000.

The Boards of Directors of International Wayside Gold Mines Ltd. ("Wayside") and Abitibi-Mining Corp. ("Abitibi") announce that a Joint Venture Agreement has been signed on the 875-hectare Wolf Property in north-central British Columbia. (See map enclosure).

The Wolf Property Joint Venture with Abitibi is a continuation of Wayside's consolidation of ground in north-central British Columbia (See Wayside News Releases 00-06 and 00-08).

The Wolf Property is to the south of a new zone of gold mineralization recently discovered at the Cariboo Gold Project (Wayside News Release 00-07, March 23 2000). The new zone in the footwall of the BC Vein, has been drill tested over a distance of 180 metres. Drilling is continuing, and assay results will be released as they become available.