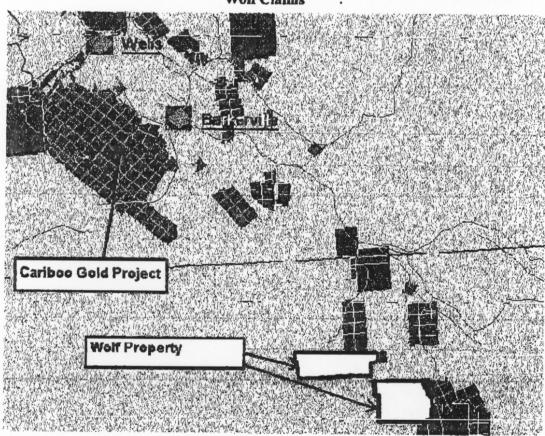

The Wolf Property Joint Venture with Abitibi is a continuation of Wayside's consolidation of ground in north-central British Columbia (See Wayside News Releases 00-06 and 00-08).

The Wolf Property is to the south of a new zone of gold mineralization recently discovered at the Cariboo Gold Project (Wayside News Release 00-07, March 23 2000). The new zone in the footwall of the BC Vein, has been drill tested over a distance of 180 metres. Drilling is continuing, and assay results will be released as they become available.