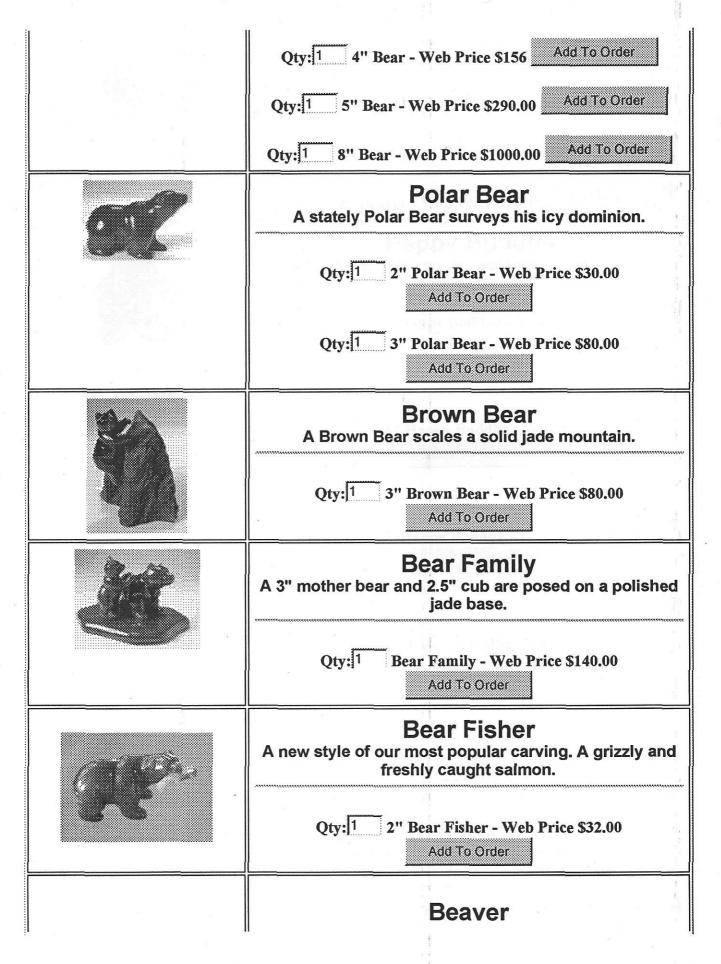

Mine - Main Page, Page 1 - Carvings

3

| • <u>Cat</u><br>• <u>Sitting</u><br>• <u>Reclining</u><br>• <u>Coyote</u> | <ul> <li>Standing</li> <li>Egg on Base</li> <li>Elephant</li> <li>Trunk</li> <li>Back</li> <li>Bone</li> <li>Tusks</li> <li>Eskimo</li> </ul>                                                                | <ul> <li>Swimming</li> <li>Floating</li> <li>Owl</li> <li>Owl, Large</li> <li>Penguin</li> </ul> | • Walrus<br>• Whale<br>• Moby<br>Dick<br>• Orca<br>• Whale<br>Tail<br>• Wolf |  |
|---------------------------------------------------------------------------|--------------------------------------------------------------------------------------------------------------------------------------------------------------------------------------------------------------|--------------------------------------------------------------------------------------------------|------------------------------------------------------------------------------|--|
|                                                                           |                                                                                                                                                                                                              | Apple<br>de apple, just right as<br>teacher.<br>" Apple - Web Price \$14                         | a gift for your favorite                                                     |  |
|                                                                           | 5" Apple - Web Price \$2<br>" Apple - Web Price \$48<br>" Apple - Web Price \$10                                                                                                                             | Web Price \$24.00 Add To Order Web Price \$48.00 Add To Order                                    |                                                                              |  |
|                                                                           | <b>Grizzly Bear with Fish</b><br>Our most popular sculpture: A majestic Grizzly Bear,<br>glistening as if he has just bounded out of the river with<br>his proud catch, a salmon, locked in his mighty jaws. |                                                                                                  |                                                                              |  |
|                                                                           |                                                                                                                                                                                                              | 1" Bear - Web Price \$8.<br>25" Bear - Web Price \$1                                             |                                                                              |  |
|                                                                           | Qty: 1 1.                                                                                                                                                                                                    | 5" Bear - Web Price \$10<br>" Bear - Web Price \$30                                              | 6.00 Add To Order                                                            |  |
|                                                                           | Qty: 1 2.                                                                                                                                                                                                    | 5" Bear - Web Price \$50<br>" Bear - Web Price \$80                                              | 0.00 Add To Order                                                            |  |