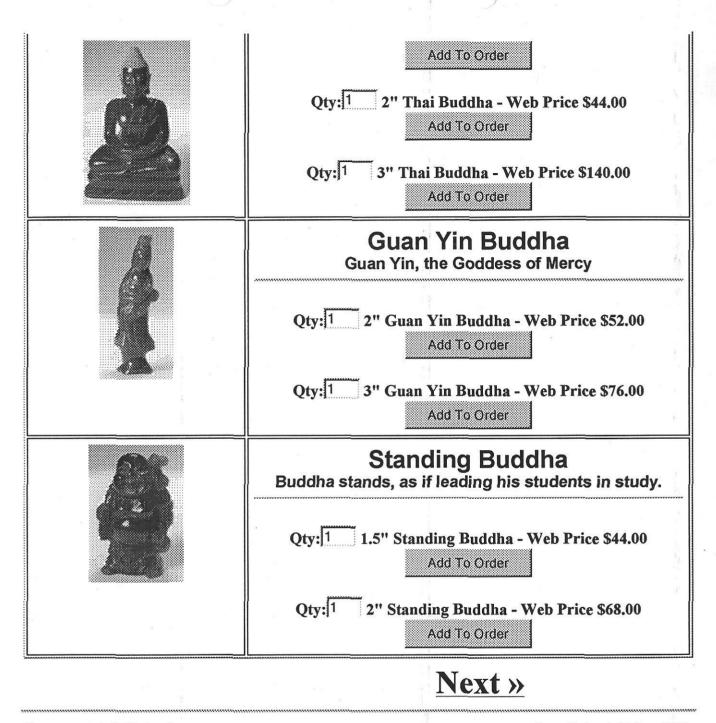

All prices are in US Funds. More details are available in the FAQ's.

| Carving<br>Index                                                                                                                                                                                                                                                                                                    |                                                                                                                                                                                                                                                              | Navigation Controls                                                                                                                                                                                                                   |                                                                                                                                                                                                                                               |  |
|---------------------------------------------------------------------------------------------------------------------------------------------------------------------------------------------------------------------------------------------------------------------------------------------------------------------|--------------------------------------------------------------------------------------------------------------------------------------------------------------------------------------------------------------------------------------------------------------|---------------------------------------------------------------------------------------------------------------------------------------------------------------------------------------------------------------------------------------|-----------------------------------------------------------------------------------------------------------------------------------------------------------------------------------------------------------------------------------------------|--|
|                                                                                                                                                                                                                                                                                                                     |                                                                                                                                                                                                                                                              | Alt + "The First Letter"<br>- to move to the first<br>carving that begins with<br>that letter.                                                                                                                                        | Tab - to move forward<br>Shift + Tab - to move<br>back<br>Enter - to select.                                                                                                                                                                  |  |
| <ul> <li><u>Apple</u></li> <li><u>Bear</u> <ul> <li><u>Grizzly</u></li> <li><u>Polar</u></li> <li><u>Brown</u></li> <li><u>Bear Set</u></li> <li><u>Fishing</u></li> </ul> </li> <li><u>Beaver</u></li> <li><u>Buddha</u> <ul> <li><u>Happy</u></li> <li><u>Thai</u></li> <li><u>Guanyin</u></li> </ul> </li> </ul> | <ul> <li>Dinosaur <ul> <li>Long <ul> <li>Neck</li> <li>T-rex</li> </ul> </li> <li>Dog <ul> <li>Labrador</li> <li>Husky</li> <li>Pointer</li> </ul> </li> <li>Dragon <ul> <li>Duck</li> <li>Eagle <ul> <li>Fishing</li> </ul> </li> </ul></li></ul></li></ul> | <ul> <li>Frog</li> <li>Goose</li> <li>Halibut</li> <li>Horse <ul> <li>Prancing</li> <li>Rearing</li> </ul> </li> <li>Inukshuk</li> <li>Loon</li> <li>Lovebirds</li> <li>Moose</li> <li>Otter <ul> <li>Standing</li> </ul> </li> </ul> | <ul> <li>Pig</li> <li>Prospector</li> <li>Rabbit <ul> <li>Crouching</li> <li>Long</li> <li>Earred</li> <li>Running</li> </ul> </li> <li>Seal On Rock</li> <li>Squirrel</li> <li>Totem Pole</li> <li>Turtle</li> <li>Turtle, Wiggly</li> </ul> |  |