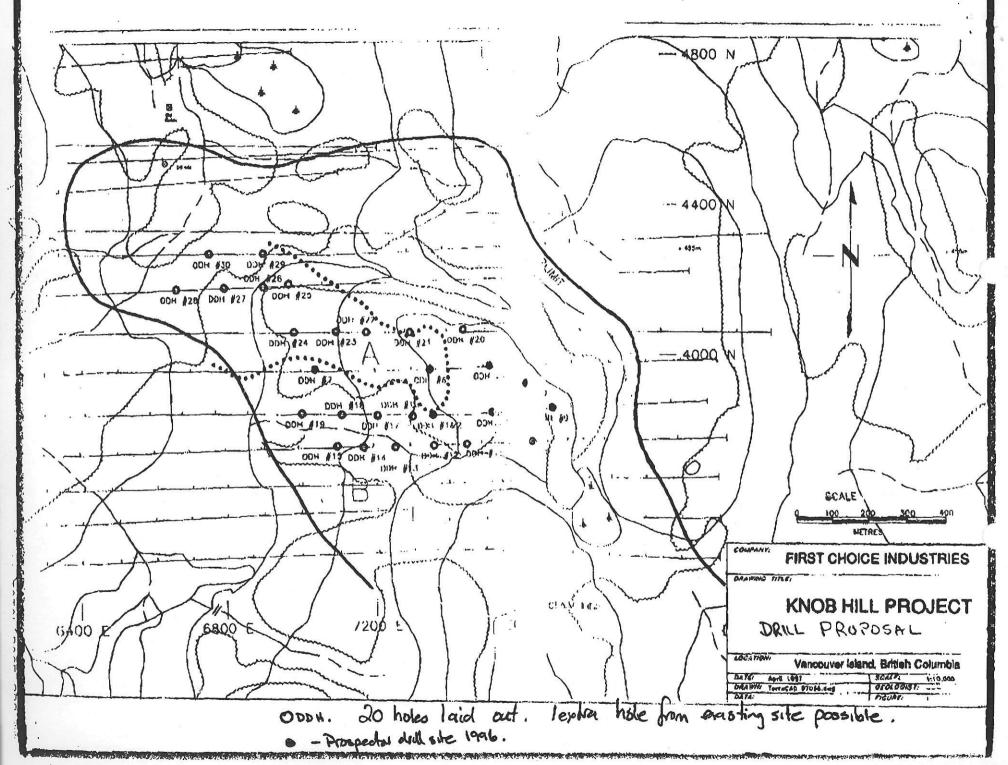

We are now in a position to file the safekeeping agreement, but without prejudicing our original application which detailed 10 drill holes, we would ask that the programme be amended to allow 21 drill holes as detailed on the enclosed plan of operations. These holes would be in the same area as the original proposal, however we will drill on 100 metre centres rather than 200 metre centres.

I enclose a further amended notice of work form detailing the changes requested. The work programme will be under the direction of Mr D.G. Leighton, P. Eng.

Thankyou,

Yours truly,

KAMAKA RESOURCES LTD.

Peter G. Dasler, P. Geo.