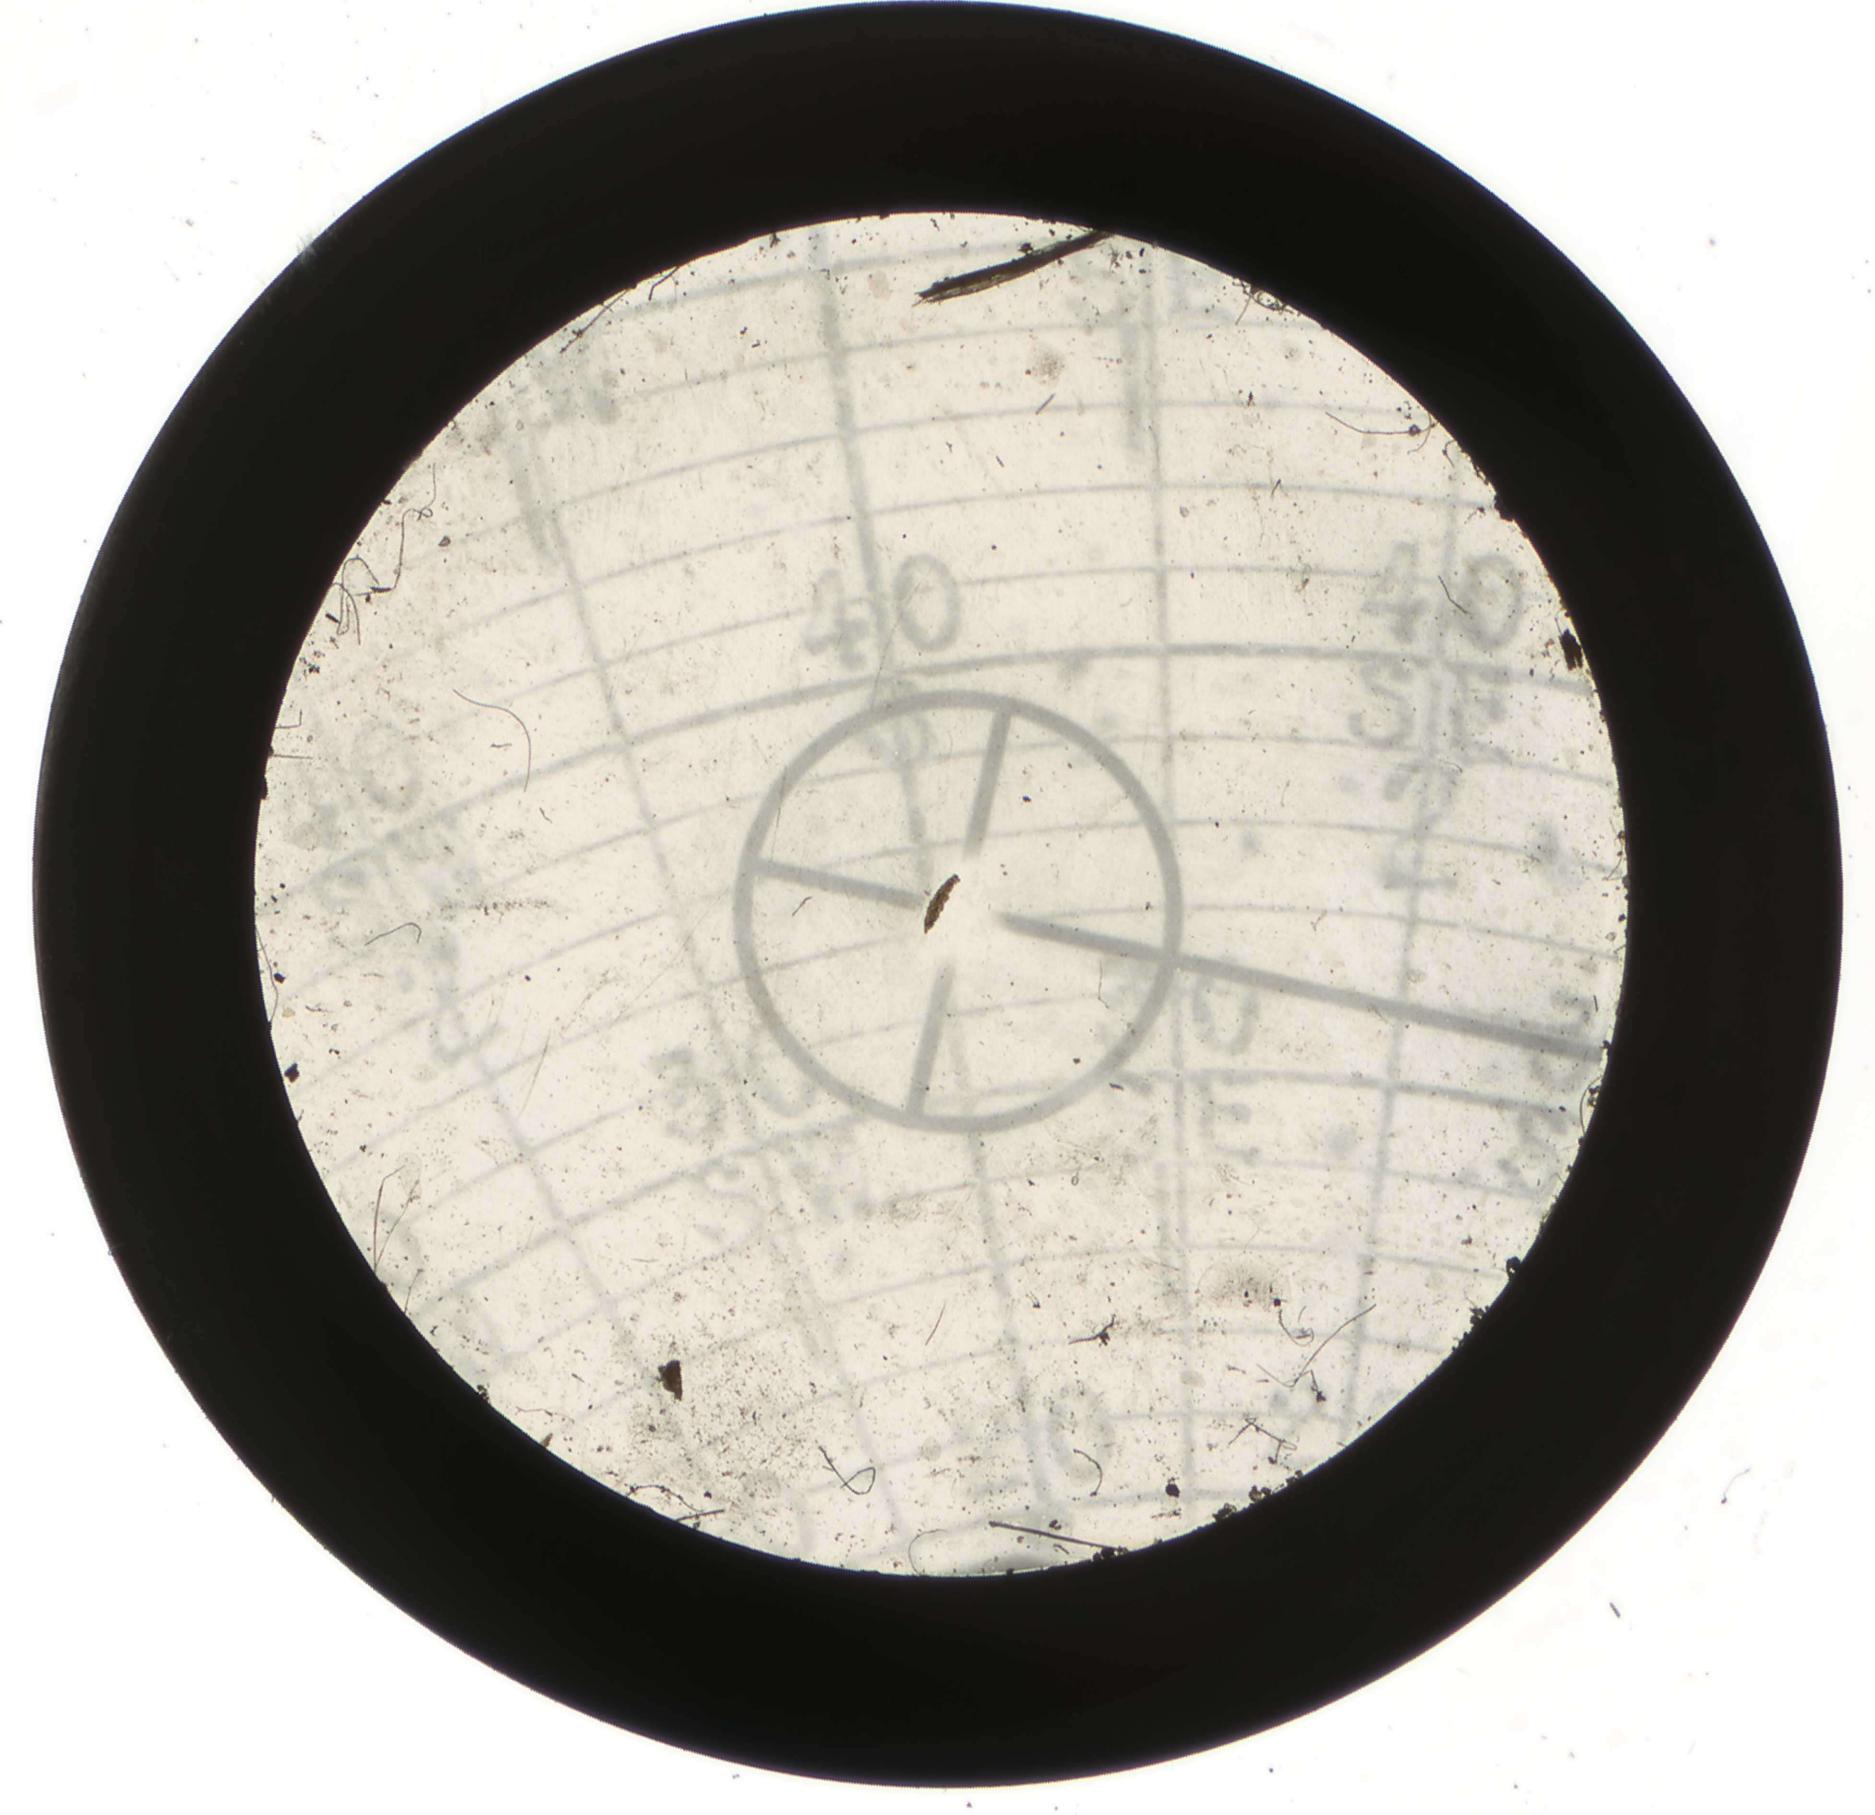

88-02 WFLL DEPTH \_\_\_\_\_ 1100 PICTURE NO. INCLINATION OBS. DIR. \_\_\_\_\_ COR. DIR. TOOL FACE \_\_\_\_\_ RUN BY \_\_\_\_\_ DATE CHECKED BY

WELL \_ 88-6 DEPTH \_ 60 PICTURE NO. INCLINATION OBS. DIR. \_\_\_\_\_ COR. DIR. \_\_\_\_\_ TOOL FACE RUN BY DATE CHECKED BY