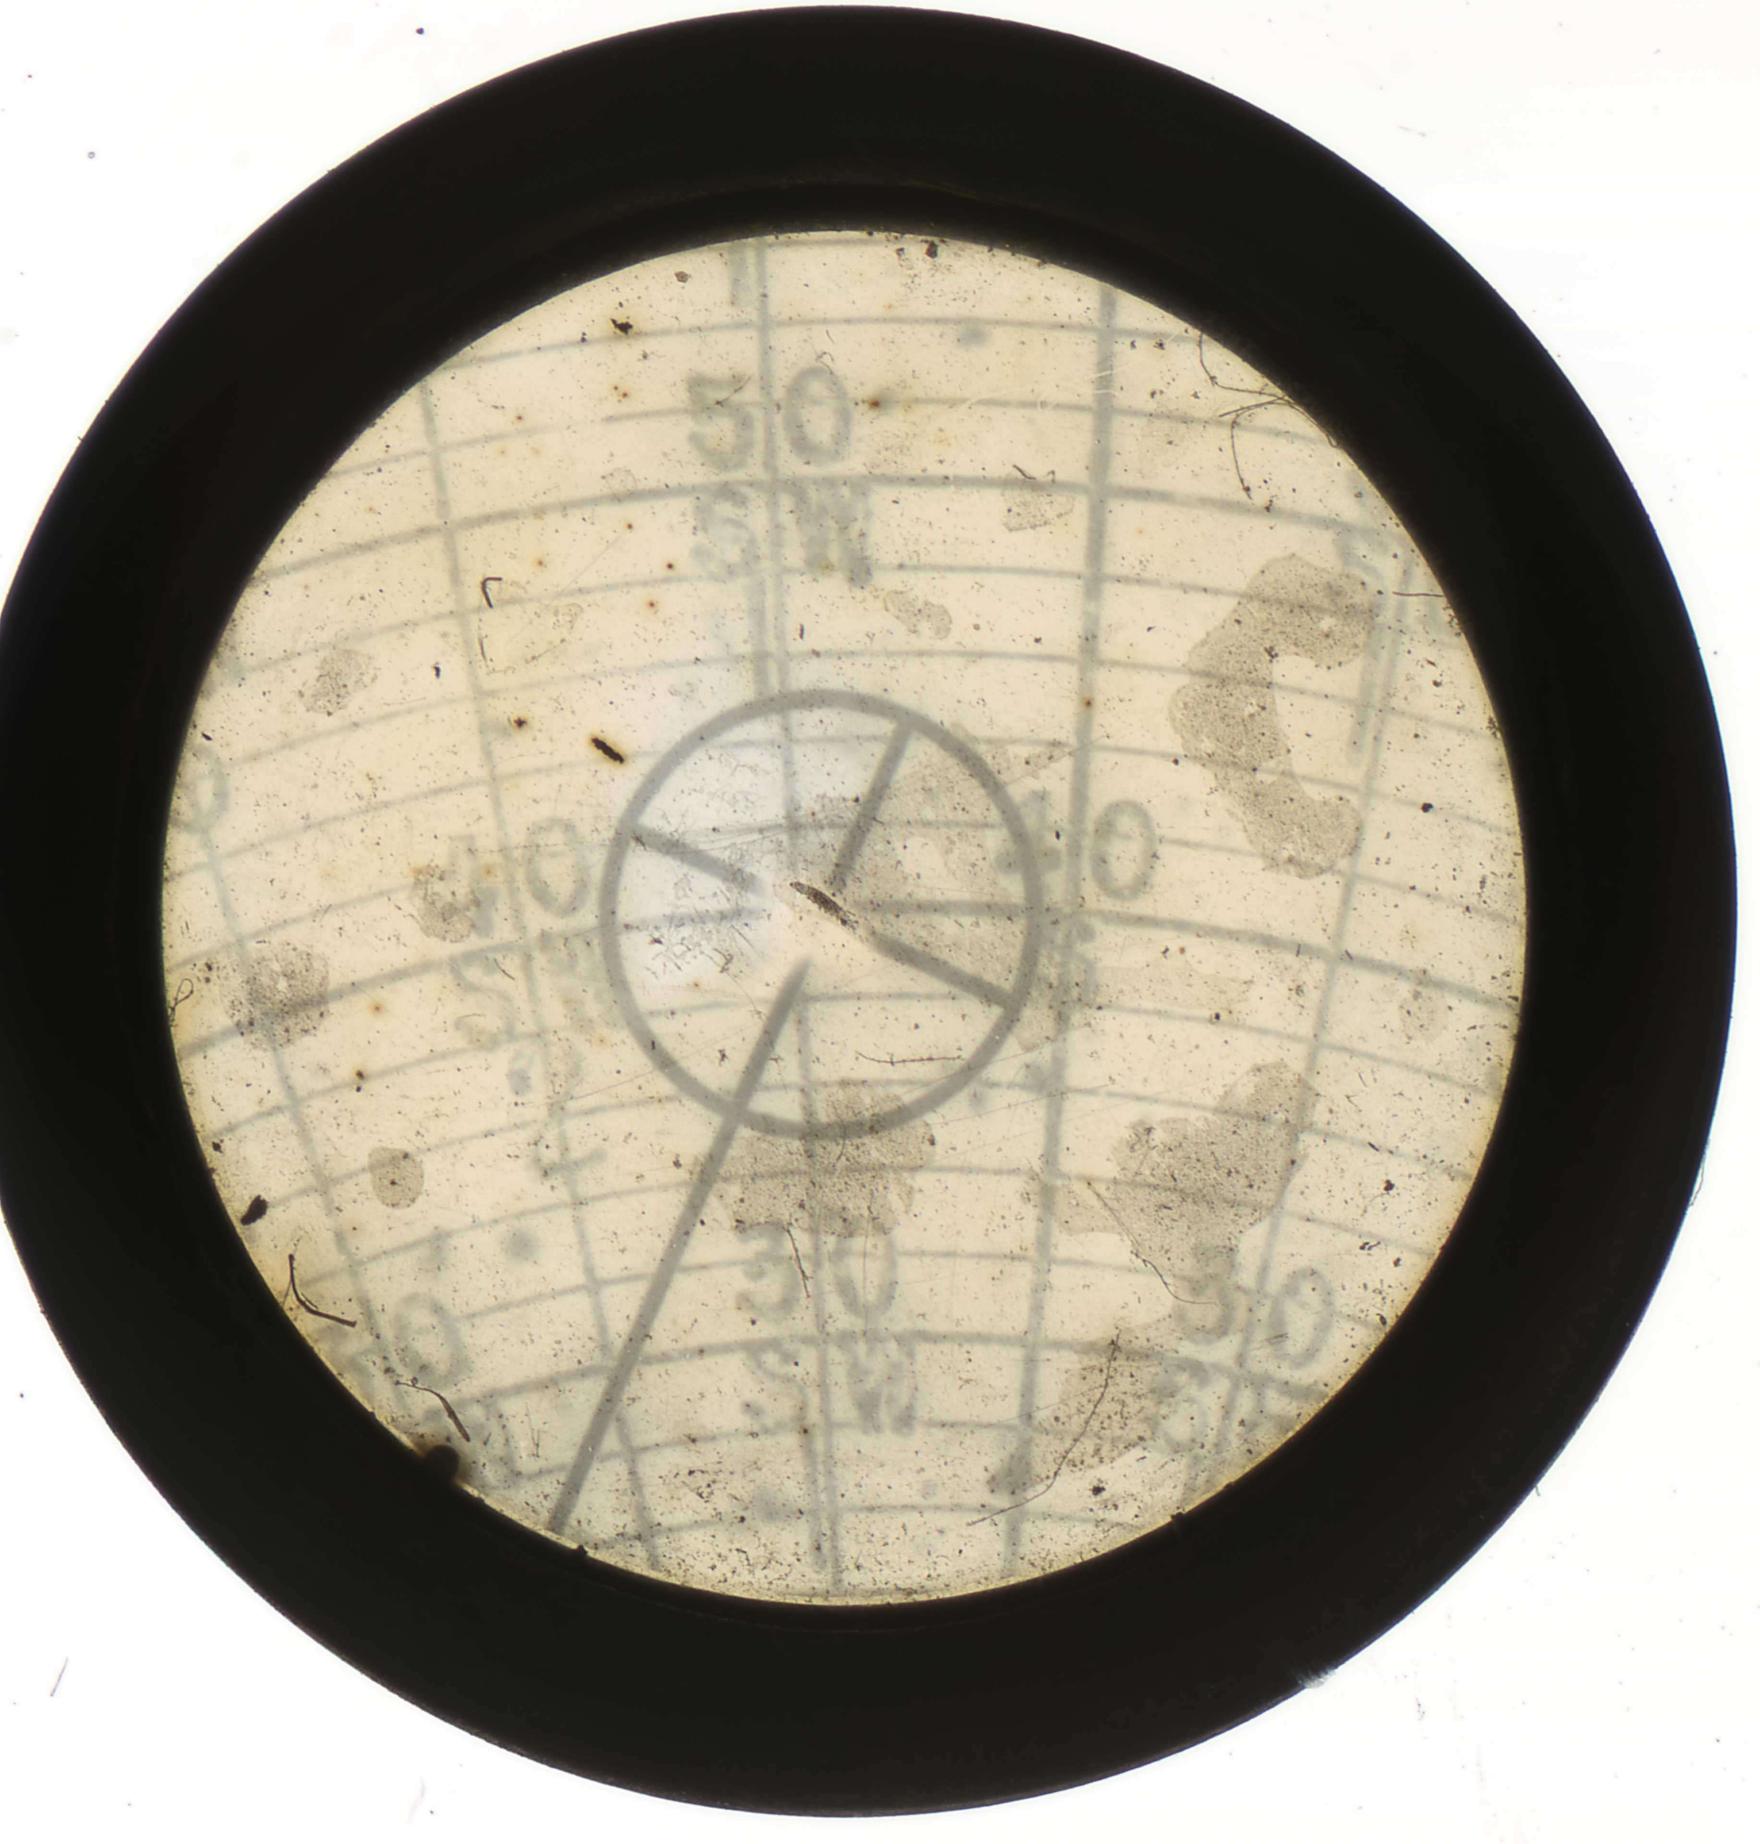

88-02 WFLL DEPTH \_\_\_\_\_ 1100 PICTURE NO. INCLINATION OBS. DIR. \_\_\_\_\_ COR. DIR. TOOL FACE \_\_\_\_\_ RUN BY \_\_\_\_\_ DATE CHECKED BY

WELL \_ 88-6 DEPTH \_ 60 PICTURE NO. INCLINATION OBS. DIR. \_\_\_\_\_ COR. DIR. \_\_\_\_\_ TOOL FACE RUN BY DATE CHECKED BY