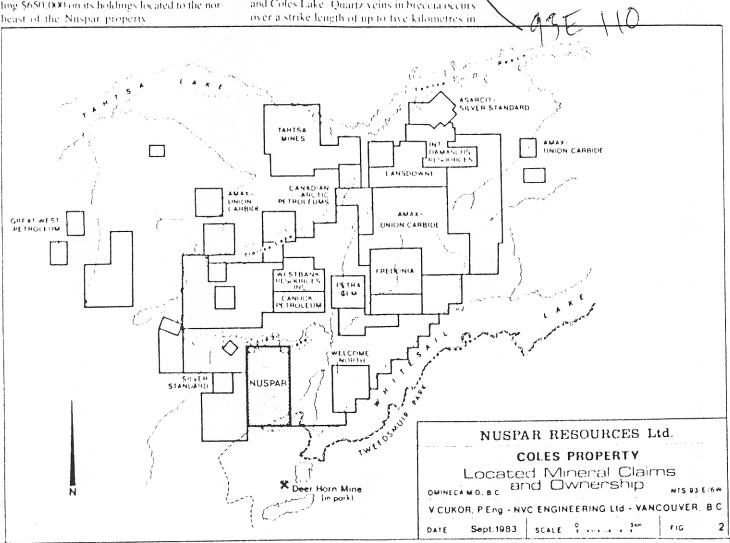

## Desmond Bachelor

The Tabtsa-Whitesail camp is located in west central British Columbia between Tabtsa and Whitesail Lakes 100 miles south of Smithers.

With the exception of the old producing Deer Horn Mine the area is relatively new to precious metal exploration. The first work in the area commenced in 1981 and initial results were very encouraging with numerous gold-silver anomalies uncovered throughout the region with values ranging up to 1.3 ounces of gold and 300 ounces of silver per ton. Mining major Canamax has stated that it intends spending \$650,000 on its holdings located to the northeast of the Nuspar property

The Deer Horn Mine once comprised 30 Crown granted claims and eight recorded claims five kilometres south of Whitesail Lake. The mine, now situated within the Tweedsmuit Provincial Park, cannot be restaked. A conservative estimate of potential ore remaining in the veins is put at 250-500,000 tons averaging 0.3 ounces of gold and 9.0 ounces of silver for a gross metal value of about \$150 million.

Nuspar's Coles property, lying directly north of the Deer Horn, comprises 120 units covering the area between Little Whitesail Lake and Coles Lake. Quartz veins in breecia occurs over a strike length of up to five kilometres in

a north south trending direction throughout the property. Vein structures attain a width of up to 12 feet and individually may be traced for up to one kilometre. Preliminary exploration has shown anomalous gold to be spread throughout the property with values of up to 1600 ppb gold and 160 ppm silver obtained so far. The mineralization is in quartz systems with pyrite, minor sphalerite, galena and common flourite.