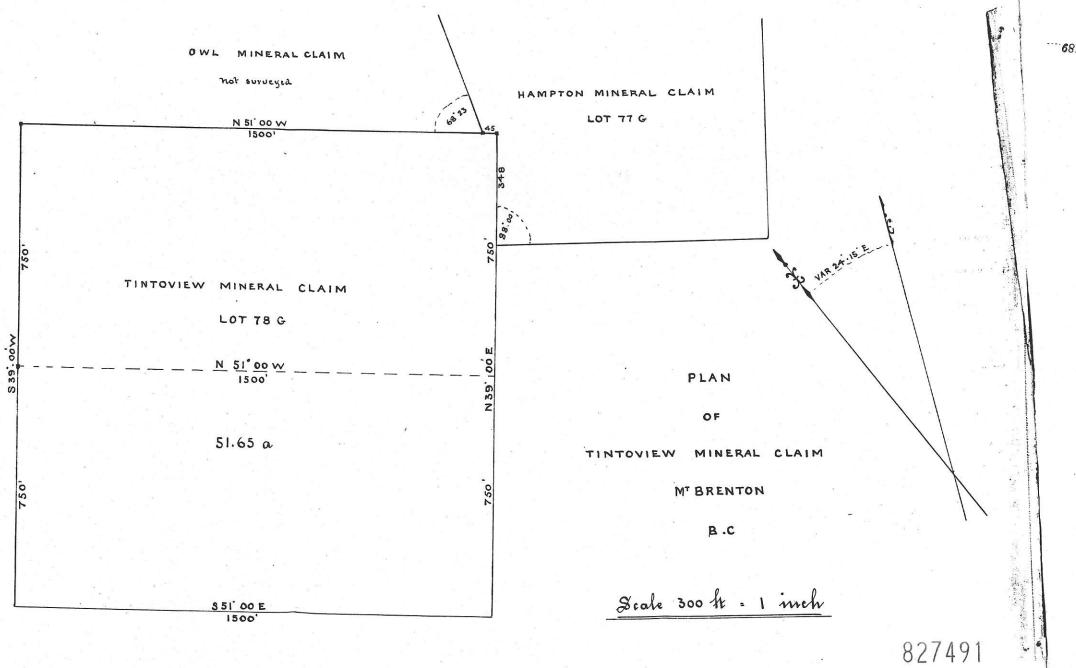

| Lot No. 75. G M. Beenton Chamanics Distributed Recation Leave Bounds  Bearing N. 51: 10. W. Chst.).  198' 1576 2  1000 centre elpe to down.  N. 200 duam 3' 33                                                                                                                                                                                                                                                                                                                                                                                                                                                                                                                                                                                                                                                                                                                                                                                                                                                                                                                                                                                                                                                                                                                                                                                                                                                                                                                                                                                                                                                                                                                                                                                                                                                                                                                                                                                                                                                                                                                                                                 | o'un                 | to chew | 1····. Mineral Clai  |
|--------------------------------------------------------------------------------------------------------------------------------------------------------------------------------------------------------------------------------------------------------------------------------------------------------------------------------------------------------------------------------------------------------------------------------------------------------------------------------------------------------------------------------------------------------------------------------------------------------------------------------------------------------------------------------------------------------------------------------------------------------------------------------------------------------------------------------------------------------------------------------------------------------------------------------------------------------------------------------------------------------------------------------------------------------------------------------------------------------------------------------------------------------------------------------------------------------------------------------------------------------------------------------------------------------------------------------------------------------------------------------------------------------------------------------------------------------------------------------------------------------------------------------------------------------------------------------------------------------------------------------------------------------------------------------------------------------------------------------------------------------------------------------------------------------------------------------------------------------------------------------------------------------------------------------------------------------------------------------------------------------------------------------------------------------------------------------------------------------------------------------|----------------------|---------|----------------------|
| Bearing. N. 51: 00 W. (clot.).  198'  198'  1000  1000  1000  1000  1000  1000  1000  1000  1000  1000  1000  1000  1000  1000  1000  1000  1000  1000  1000  1000  1000  1000  1000  1000  1000  1000  1000  1000  1000  1000  1000  1000  1000  1000  1000  1000  1000  1000  1000  1000  1000  1000  1000  1000  1000  1000  1000  1000  1000  1000  1000  1000  1000  1000  1000  1000  1000  1000  1000  1000  1000  1000  1000  1000  1000  1000  1000  1000  1000  1000  1000  1000  1000  1000  1000  1000  1000  1000  1000  1000  1000  1000  1000  1000  1000  1000  1000  1000  1000  1000  1000  1000  1000  1000  1000  1000  1000  1000  1000  1000  1000  1000  1000  1000  1000  1000  1000  1000  1000  1000  1000  1000  1000  1000  1000  1000  1000  1000  1000  1000  1000  1000  1000  1000  1000  1000  1000  1000  1000  1000  1000  1000  1000  1000  1000  1000  1000  1000  1000  1000  1000  1000  1000  1000  1000  1000  1000  1000  1000  1000  1000  1000  1000  1000  1000  1000  1000  1000  1000  1000  1000  1000  1000  1000  1000  1000  1000  1000  1000  1000  1000  1000  1000  1000  1000  1000  1000  1000  1000  1000  1000  1000  1000  1000  1000  1000  1000  1000  1000  1000  1000  1000  1000  1000  1000  1000  1000  1000  1000  1000  1000  1000  1000  1000  1000  1000  1000  1000  1000  1000  1000  1000  1000  1000  1000  1000  1000  1000  1000  1000  1000  1000  1000  1000  1000  1000  1000  1000  1000  1000  1000  1000  1000  1000  1000  1000  1000  1000  1000  1000  1000  1000  1000  1000  1000  1000  1000  1000  1000  1000  1000  1000  1000  1000  1000  1000  1000  1000  1000  1000  1000  1000  1000  1000  1000  1000  1000  1000  1000  1000  1000  1000  1000  1000  1000  1000  1000  1000  1000  1000  1000  1000  1000  1000  1000  1000  1000  1000  1000  1000  1000  1000  1000  1000  1000  1000  1000  1000  1000  1000  1000  1000  1000  1000  1000  1000  1000  1000  1000  1000  1000  1000  1000  1000  1000  1000  1000  1000  1000  1000  1000  1000  1000  1000  1000  1000  1000  1000  1000  1000  1000  1000  1000  1000 |                      |         |                      |
| Whouse dans 1. 198 / 1980  Who will be shown to be sha | hocation             | hene    | Bounda               |
| Whousedard of the south of the  | Bearing N. 57: 00 VV | Ast.).  |                      |
| Whoulstadant of the South Store centre elspe to South                                                                                                                                                                                                                                                                                                                                                                                                                                                                                                                                                                                                                                                                                                                                                                                                                                                                                                                                                                                                                                                                                                                                                                                                                                                                                                                                                                                                                                                                                                                                                                                                                                                                                                                                                                                                                                                                                                                                                                                                                                                                          |                      |         |                      |
| November of the south of the so |                      |         |                      |
| Mouridant 1 1 200 sheam 3' 33                                                                                                                                                                                                                                                                                                                                                                                                                                                                                                                                                                                                                                                                                                                                                                                                                                                                                                                                                                                                                                                                                                                                                                                                                                                                                                                                                                                                                                                                                                                                                                                                                                                                                                                                                                                                                                                                                                                                                                                                                                                                                                  |                      |         |                      |
| Mountain 3' 300 Sheam 3' 300                                                                                                                                                                                                                                                                                                                                                                                                                                                                                                                                                                                                                                                                                                                                                                                                                                                                                                                                                                                                                                                                                                                                                                                                                                                                                                                                                                                                                                                                                                                                                                                                                                                                                                                                                                                                                                                                                                                                                                                                                                                                                                   | 0.                   |         | <b>.</b>             |
| Mountain 3' 300 Sheam 3' 300                                                                                                                                                                                                                                                                                                                                                                                                                                                                                                                                                                                                                                                                                                                                                                                                                                                                                                                                                                                                                                                                                                                                                                                                                                                                                                                                                                                                                                                                                                                                                                                                                                                                                                                                                                                                                                                                                                                                                                                                                                                                                                   | ugma? 1981           | 15782   |                      |
| 1 1000 centre elspe to South                                                                                                                                                                                                                                                                                                                                                                                                                                                                                                                                                                                                                                                                                                                                                                                                                                                                                                                                                                                                                                                                                                                                                                                                                                                                                                                                                                                                                                                                                                                                                                                                                                                                                                                                                                                                                                                                                                                                                                                                                                                                                                   |                      |         |                      |
| 1 1000 centre elspe to South                                                                                                                                                                                                                                                                                                                                                                                                                                                                                                                                                                                                                                                                                                                                                                                                                                                                                                                                                                                                                                                                                                                                                                                                                                                                                                                                                                                                                                                                                                                                                                                                                                                                                                                                                                                                                                                                                                                                                                                                                                                                                                   | 1 - 1 P              | 4.8     |                      |
| 18 200 sheam 3' 3                                                                                                                                                                                                                                                                                                                                                                                                                                                                                                                                                                                                                                                                                                                                                                                                                                                                                                                                                                                                                                                                                                                                                                                                                                                                                                                                                                                                                                                                                                                                                                                                                                                                                                                                                                                                                                                                                                                                                                                                                                                                                                              | No 2 Posant          | 7       | Q,                   |
| 18 200 sheam 3' 3                                                                                                                                                                                                                                                                                                                                                                                                                                                                                                                                                                                                                                                                                                                                                                                                                                                                                                                                                                                                                                                                                                                                                                                                                                                                                                                                                                                                                                                                                                                                                                                                                                                                                                                                                                                                                                                                                                                                                                                                                                                                                                              | V Bout               | \$ 1000 |                      |
| 18 200 Sheam 3' 75                                                                                                                                                                                                                                                                                                                                                                                                                                                                                                                                                                                                                                                                                                                                                                                                                                                                                                                                                                                                                                                                                                                                                                                                                                                                                                                                                                                                                                                                                                                                                                                                                                                                                                                                                                                                                                                                                                                                                                                                                                                                                                             | 6 0 5                | 4       | 3                    |
| 18 200 Sheam 3' 75                                                                                                                                                                                                                                                                                                                                                                                                                                                                                                                                                                                                                                                                                                                                                                                                                                                                                                                                                                                                                                                                                                                                                                                                                                                                                                                                                                                                                                                                                                                                                                                                                                                                                                                                                                                                                                                                                                                                                                                                                                                                                                             | 159<br>NS            | \$ 500  | centle else to South |
| in the same of the | 3                    |         | . 3                  |
|                                                                                                                                                                                                                                                                                                                                                                                                                                                                                                                                                                                                                                                                                                                                                                                                                                                                                                                                                                                                                                                                                                                                                                                                                                                                                                                                                                                                                                                                                                                                                                                                                                                                                                                                                                                                                                                                                                                                                                                                                                                                                                                                | 7                    | W 200   | Sheam 3'             |
| F. 1                                                                                                                                                                                                                                                                                                                                                                                                                                                                                                                                                                                                                                                                                                                                                                                                                                                                                                                                                                                                                                                                                                                                                                                                                                                                                                                                                                                                                                                                                                                                                                                                                                                                                                                                                                                                                                                                                                                                                                                                                                                                                                                           | 19 4                 |         | in                   |
| 0.00 11051                                                                                                                                                                                                                                                                                                                                                                                                                                                                                                                                                                                                                                                                                                                                                                                                                                                                                                                                                                                                                                                                                                                                                                                                                                                                                                                                                                                                                                                                                                                                                                                                                                                                                                                                                                                                                                                                                                                                                                                                                                                                                                                     | 7                    | 0.00    | Nº 1 Post            |
|                                                                                                                                                                                                                                                                                                                                                                                                                                                                                                                                                                                                                                                                                                                                                                                                                                                                                                                                                                                                                                                                                                                                                                                                                                                                                                                                                                                                                                                                                                                                                                                                                                                                                                                                                                                                                                                                                                                                                                                                                                                                                                                                |                      |         |                      |

The above line was run the 27 day of April 18900

| Lot No 7.8.6. M. Breuton Chemaenus District  North Boundary  Bearing N. 51. 10 W AST                       | Lot No. 78. G., M.? Breuton Chemiumus District  Meet-  Bearing S. 39: 00 W. (ast) |
|------------------------------------------------------------------------------------------------------------|-----------------------------------------------------------------------------------|
| B. J Cedar 2'dearn 10' N 83. W  B J Here 2 dearn 13' N 52 E  W. Boundary 1500 NW Cor  No2 Post- D-24' 1282 | B. J. Jew 15" draw 14' N40W  B. J. Jai 12" 4 16 S.12 W  1500 > S. W. Cor.         |
| Sheam 3' 450 In Source of Swarped                                                                          | 1000 Fu Cectar  825 Shearn 1'  Rocution Unie 750 Nº2 Post                         |
| E Houndary, 90 00 NE Cor                                                                                   | O. OO N.W Con-                                                                    |
| The above line was run the 28 day of April 18900                                                           | The above line was run the 28 day of Africe 18900                                 |

| ,                 | Branton Chemainus 1    | District Lot No. 78. G | ,                        | Mineral Claim |
|-------------------|------------------------|------------------------|--------------------------|---------------|
|                   | (cAs?-)                |                        |                          | Boundary      |
| Bearing . O. J    | (0.51.)                | Bearing . N 39:        | oo Fi all                | ······        |
|                   |                        | •                      |                          |               |
|                   |                        |                        | 13. J. 22 H dear         | 44 810 21     |
| 13. J.            | Ju 2' decen 17 N 7 W   |                        | 1500 N                   | m. c          |
| F. Boundary       | 1500 S.E. Con          | e                      | 1500 N.                  | unaplin 110   |
| 0 10.00           |                        | 41 3                   |                          | Hu ju         |
| 1 1               |                        |                        | 1.P 1152 68.00<br>700 N. | Hampton M.C   |
| 2 5               | 1000 small fir + hem   | lock                   |                          | s. Bamaary    |
| 20 1              | 800 Stream 1'          | Location               | Truste 1 700 N.          | 1 Post-       |
| to fu             |                        | South South            |                          |               |
| Con               | 500 graduel she b-     | louth ,                | 550 Sh                   | eam 3'        |
| 0                 |                        | 30                     |                          |               |
| W. Boundary 19000 | 0.00 S.W. Cor-         |                        | 00                       |               |
|                   |                        | S. Bounda              | 0.00 5.                  | E. Core       |
|                   | 27 day of april H. Fry |                        | was run the 28 day of    |               |

5144 14 1

Chite Vice Lot No....., ...... ......Boundary TRAVERSE TABLE Depo Votal. hat. Copy of Notice on No I Post Rearing E. W Ial-D.10 Not Post Initial Post I Robert allaw have their 1166 W 944N N51:00W day located this ground as a mineral claim 222 S 2110 \$ 39.00 W to be Known as the Just few Munual Claim 1166 4 S51.00 E 944 1500 feet in length by 1500 feet in breadth, Hu direction of the Noz Post is Meterly and 750 ft of thes claim N39.00 E 1500 1166 0.0 i lie to the right and you feel to the left of the location Dated this 18th day of June 1897 51.65 a by Jacob Erb Bearings are astronomed of 13.5° mag Copy of Notice on Noz Post. No 2 Post of the Fints new mineral Claim Coated. by Probert allan, on the 18th day of June 1897 by Jacob Eric age Hubs centred with tucks The above line was run the... .... day of The above line was run the day of