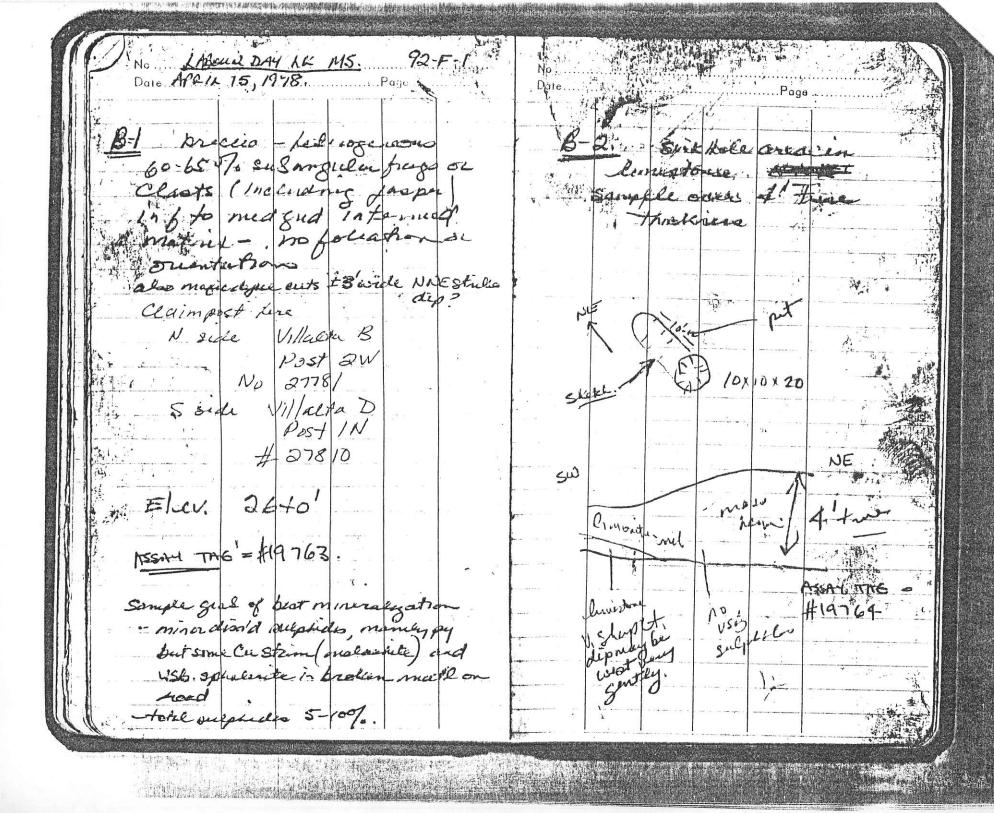

Two showings were present. A massive hematitic gossam occurred in hanging wall limestone. My sampling failed to confirm gold values reported by Specogna. A massive sulphide exhalite band occurred at the limestone/volcanic contact. My samples returned interesting zinc values (2-3%) plus almost total soda depletion in the footwall cherty rhyolite. Stream sediments were moderately to highly anomalous in both copper and zinc.