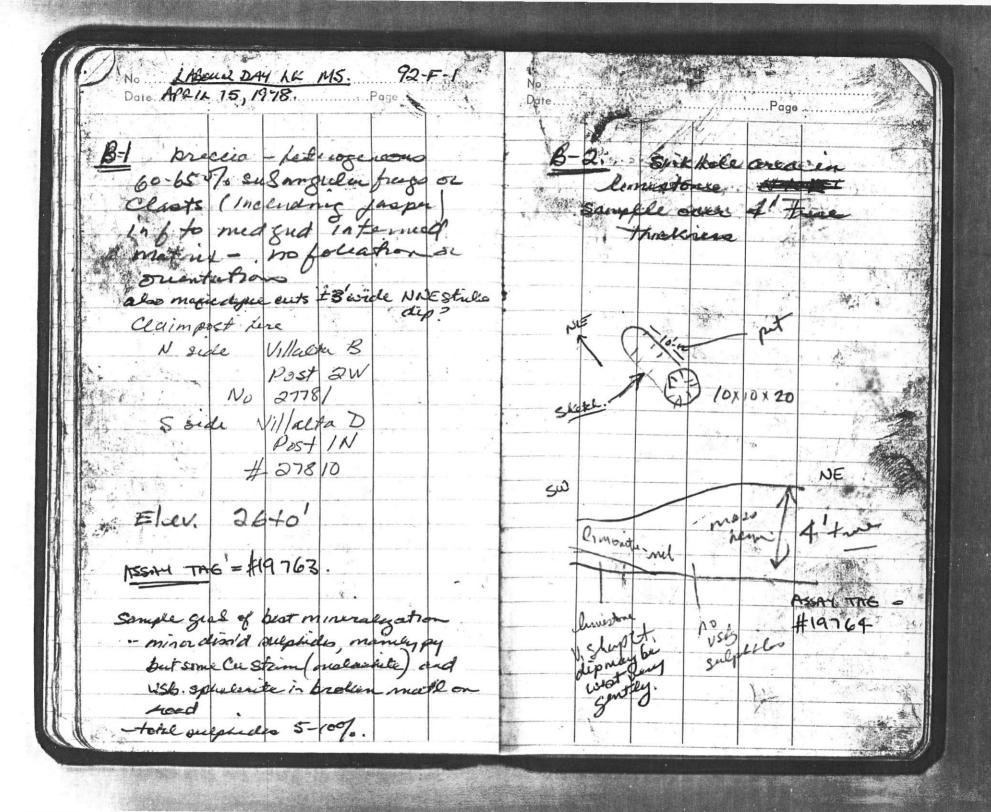

## CORPORATION FALCONBRIDGE COPPER

826351 Labour Day Lake MEMORANDUM MS.

92F/1

DATE:

November 22, 1982

A TO:

P. W. A. Severin

COPIES A

Two showings were present. A massive hematitic gossam occurred in hanging wall limestone. My sampling failed to confirm gold values reported by Specogna. A massive sulphide exhalite band occurred at the limestone/volcanic contact. My samples returned interesting zinc values (2-3%) plus almost total soda depletion in the footwall cherty rhyolite. Stream sediments were moderately to highly anomalous in both copper and zinc.