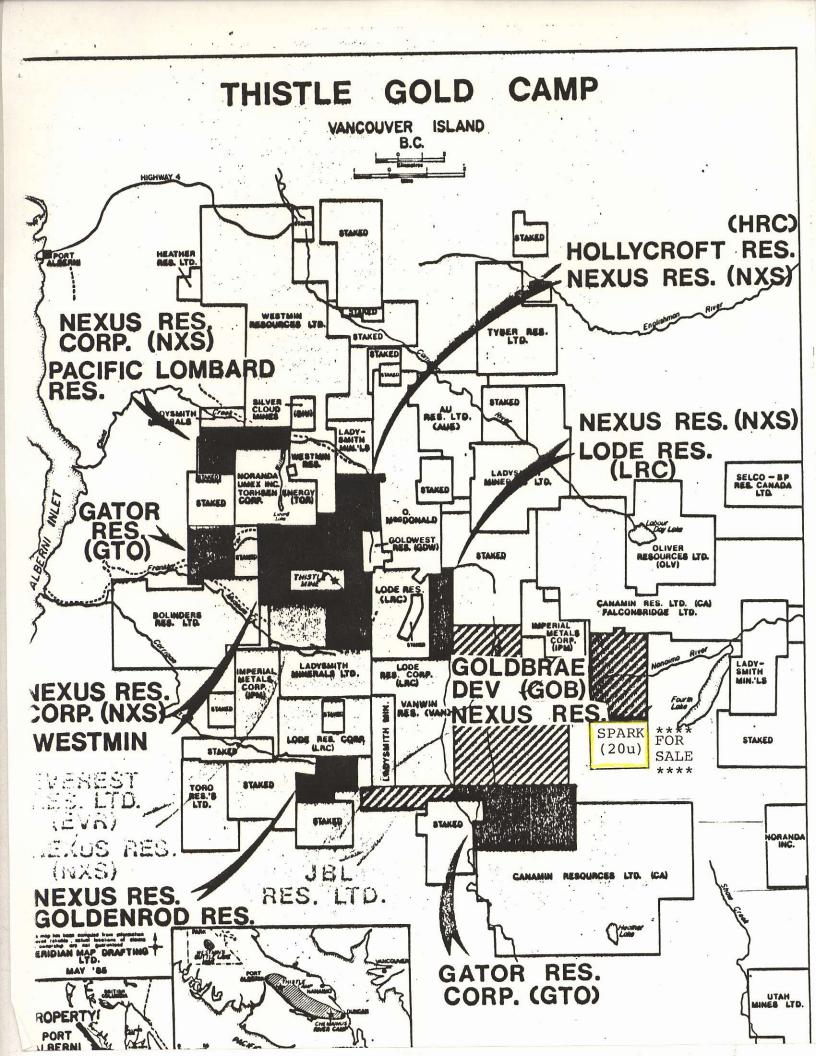

## CORPORATION FALCONBRIDGE COPPER

6415 - 64th Street Delta, B.C., Canada V4K 4E2 Telephone (604) 946-5451

April 3, 1986

826281 Property Submission Spark Claum 920/16

Mr. Dan Brett Baseline Resources Ltd. 510 - 700 W. Pender Street Vancouver, B. C. V6C 1G8

Dear Dan:

Sorry for taking so long to get back to you but I only just recently had the opportunity to visit in the vicinity of your Spark claim north of Lake Cowichan. Although we still didn't get onto the claim itself we did get the opportunity to look at the rocks immediately south of the Spark claim.

As per our telephone conversation of February 18, 1986, please find enclosed information regarding the Spark Claims, Sicker Volcanics in the Naniamo Lakes Region.

If there are any further questions please don't hesitate to call.