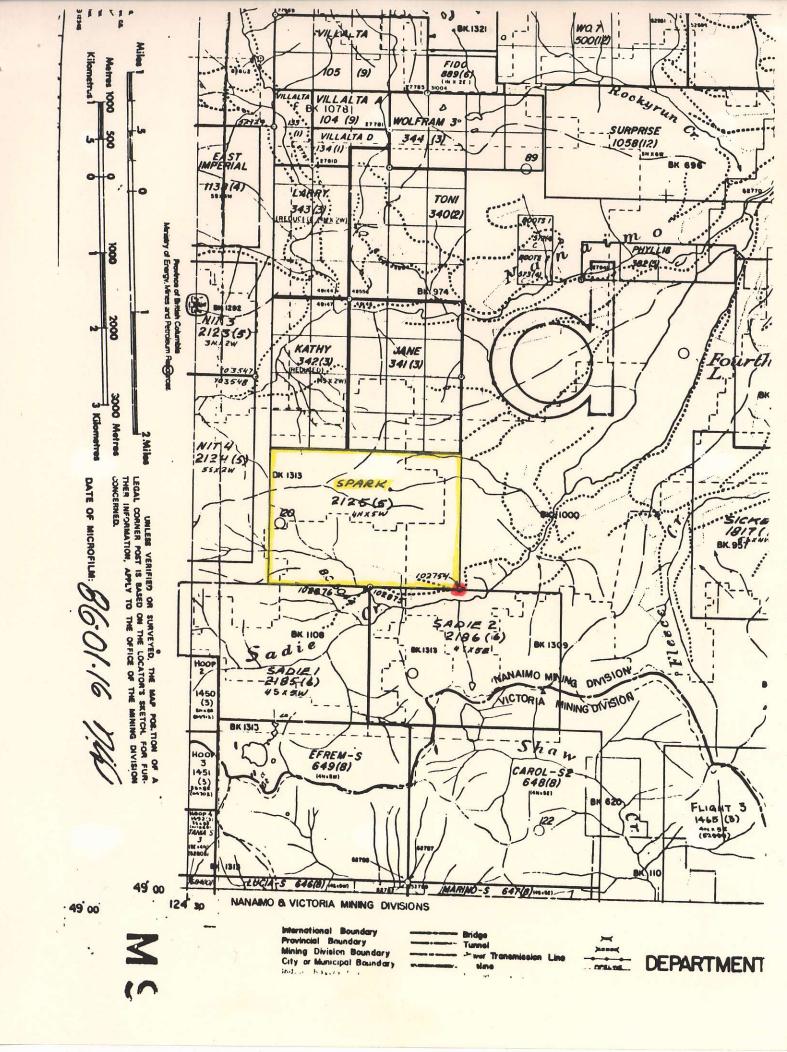

## CORPORATION FALCONBRIDGE COPPER

6415 - 64th Street Delta, B.C., Canada V4K 4E2 Telephone (604) 946-5451

April 3, 1986

826281 Property Submission Spark Claum 920/16

Mr. Dan Brett Baseline Resources Ltd. 510 - 700 W. Pender Street Vancouver, B. C. V6C 1G8

Dear Dan:

Sorry for taking so long to get back to you but I only just recently had the opportunity to visit in the vicinity of your Spark claim north of Lake Cowichan. Although we still didn't get onto the claim itself we did get the opportunity to look at the rocks immediately south of the Spark claim.

Unfortunately at this time we are not in a position to be able to make you an offer on your claim. Part of the problem is that it only consists of 20 units and we usually need more ground than that in order to mount an effective exploration program. Also no work has been done on the claim to date. Hopefully I will be able to get a geologist onto the claim itself sometime this summer. I will contact you after that.

As per our telephone conversation of February 18, 1986, please find enclosed information regarding the Spark Claims, Sicker Volcanics in the Naniamo Lakes Region.

If there are any further questions please don't hesitate to call.