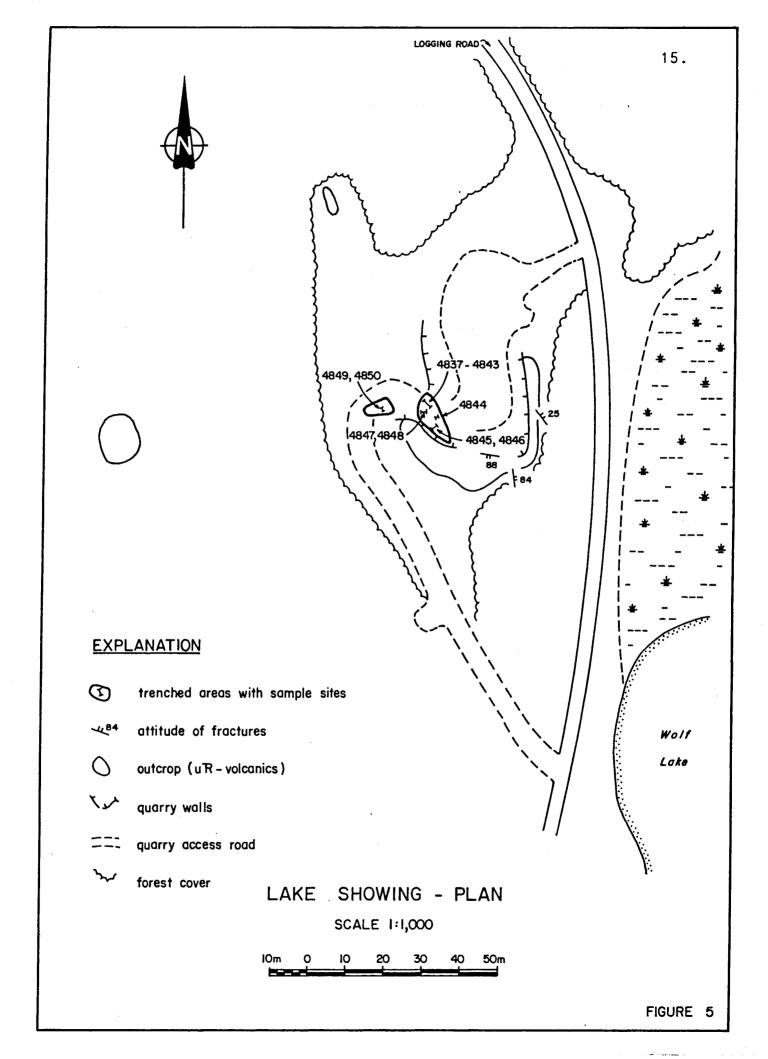

Dear Mr. Verley:

Re Lupus 1, 3-6 Claims

Further to our telephone conversation this morning, please find enclosed the copy (10 of 12) of the Lupus Report which you submitted to Ray Dujardin on May 16, 1986.