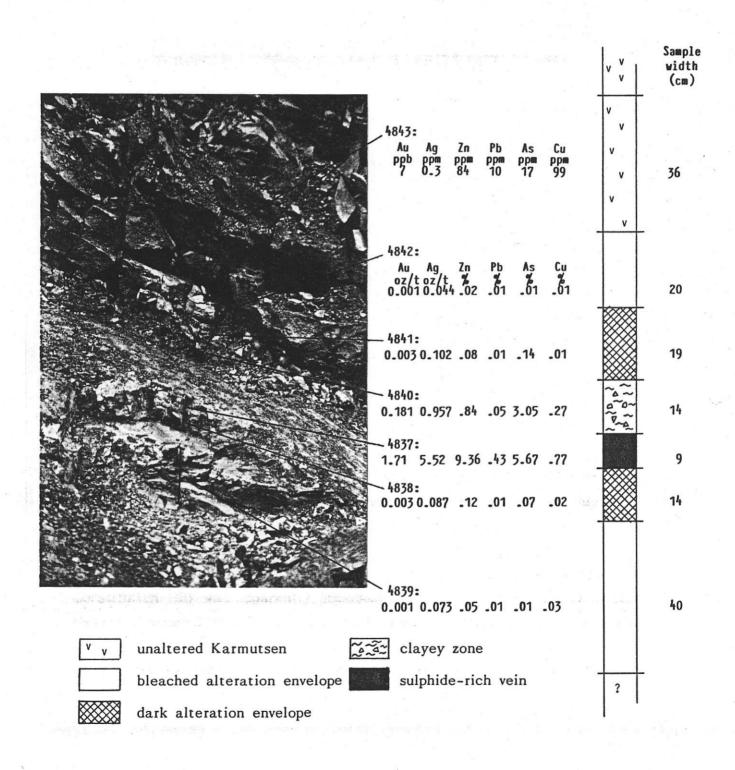

.26% As over the 94 cm interval. Samples 4847, 4848 are taken across altered material above the vein. These samples average 0.056 oz/ton Au, 0.211 oz/ton Ag, 1.08% Zn, 0.58% As over the 69 cm interval. Sample 4849, taken from the pit excavated above the main trench, assayed 0.318 oz/ton Au, 0.406 oz/ton Ag, 1% Zn and 1.23% As over 43 cm across the weathered upward extension of the vein. A grab sample of mineralized vein material from this pit (4850) assayed 2.442 oz/ton Au, 12.422 oz/ton Ag, 4.45% Zn, 7.38% As and 0.54% Cu. Sample series 4837 to 4843 (Figure 8) are continuous chips taken across true thicknesses of vein and alteration envelope types. A tabulation of weighted averages of assay data across this zone follows.





Figure 6. Trenching, Lake Showing.



Figure 7. Sample sites.



Figure 8. Sample Series 4837 to 4843.

Table 2
WEIGHTED AVERAGES, SAMPLE SERIES 4837 TO 4842

| Samples                                 | Width (cm) | Au<br>oz/ton | Ag<br>oz/ton | Zn<br>% | Pb<br>% | As<br>% | Cu<br>% |
|-----------------------------------------|------------|--------------|--------------|---------|---------|---------|---------|
| 4837)<br>4840)                          | 23         | 0.779        | 2.743        | 4.17    | 0.20    | 4.08    | 0.47    |
| Or:<br>4837)<br>4838)<br>4840)<br>4841) | 56         | 0.333        | 1.164        | 1.77    | 0.09    | 1.74    | 0.20    |
| Or: 4837) 4838) 4839) 4840) 4841) 4842) | 116        | 0.156        | 2.604        | 0.88    | 0.04    | 0.84    | 0.11    |

The nature of the alteration, habit and type of mineralization at th