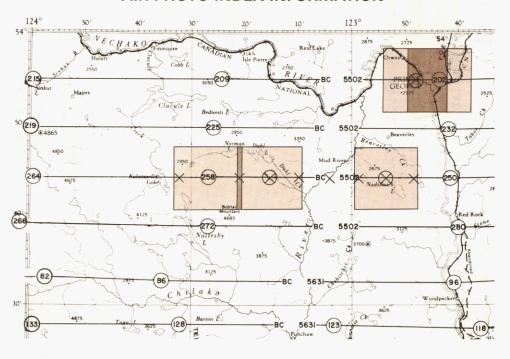

### AIR PHOTO INDEX INFORMATION

Air photos along a flight line are plotted with approximately every 10th photo centre numbered. To determine the photo which covers an area between numbered centres, it is necessary to interpolate along the line between those centre: BC 5502 #252 covers Nadsilnich Lake and the area shaded on the example index.

Air Photos are flown along the flight line to allow 60% overlap. If stereoscopic cover is required it is necessary to order adjoining photos to provide an overlap, as shown for BC 5502 #202 and 203 covering Prince George.

If stereoscopic cover is not required it is only necessary to order alternate photos as shown by the shaded ground area for photos BC 5502 #256 and 258 covering Dahl Creek.