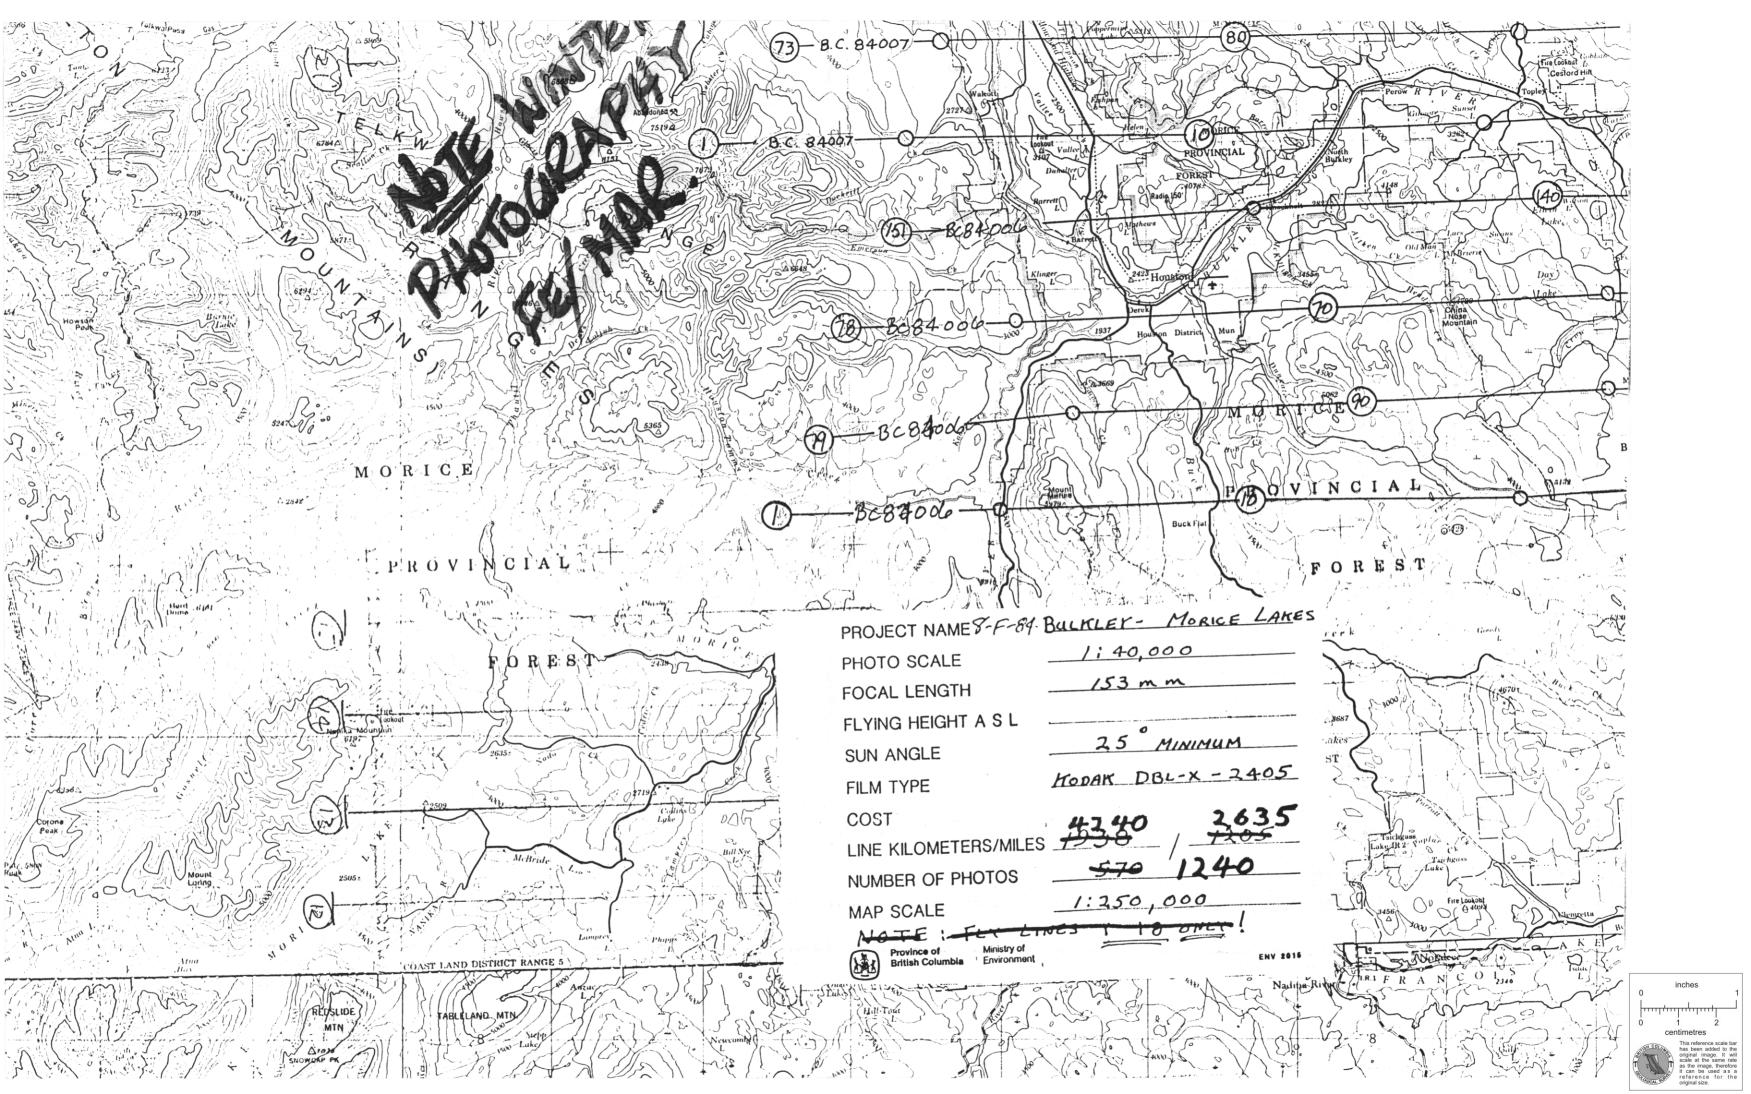

For ease of reference, photographs are plotted as accurately as possible on appropriate index maps, copies of which are available. The index maps are numbered according to the illustrations on the attached keys. The vertical photography shown on keys 17 to 19A consists of a series of parallel, overlapping strips that extend over large map areas.

#### PURCHASING INSTRUCTIONS

The flight line index map should first be obtained to determine Flight and Photo numbers required, and the correct amount remitted with the order. These flight line index maps, whose sheet numbers are shown on the key concerned, show the flight paths and individual photo orders.