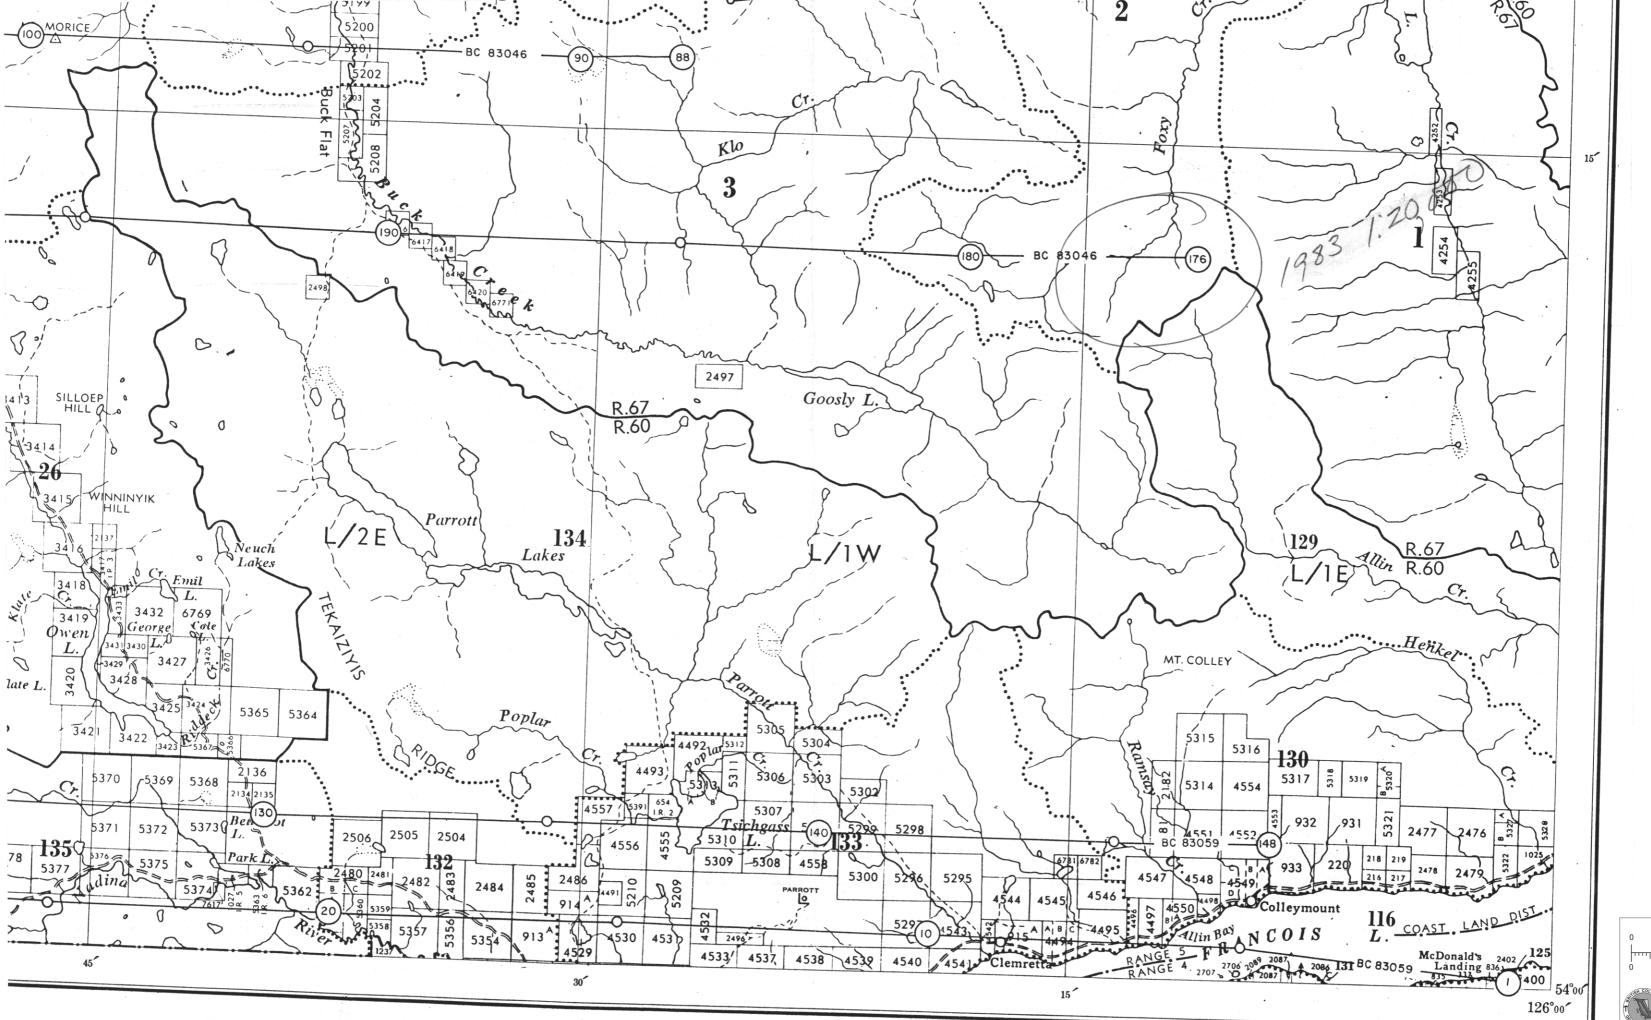

### AIR PHOTO INDEX INFORMATION

Air photos along a flight line are plotted with approximately every 10th photo centre numbered. To determine the photo which covers an area between numbered centres, it is necessary to interpolate along the line between those centre: BC 5502 #252 covers Nadsilnich Lake and the area shaded on the example index.

Air Photos are flown along the flight line to allow 60% overlap. If stereoscopic cover is required it is necessary to order adjoining photos to provide an overlap, as shown for BC 5502 #202 and 203 covering Prince George.

If stereoscopic cover is not required it is only necessary to order alternate photos as shown by the shaded ground area for photos BC 5502 #256 and 258 covering Dahl Creek.