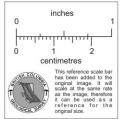

For ease of reference, photographs are plotted as accurately as possible on appropriate index maps, copies of which are available. The index maps are numbered according to the illustrations on the attached keys. The vertical photography shown on keys 17 to 19A consists of a series of parallel, overlapping strips that extend over large map areas.

#### PURCHASING INSTRUCTIONS

The flight line index map should first be obtained to determine Flight and Photo numbers required, and the correct amount remitted with the order. These flight line index maps, whose sheet numbers are shown on the key concerned, show the flight paths and individual photo orders.