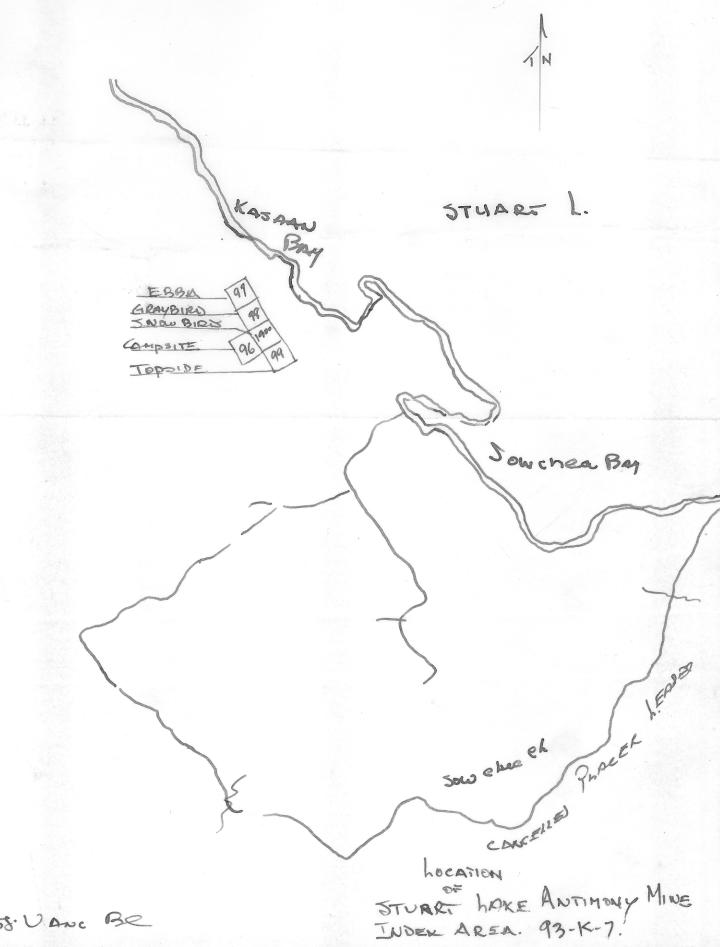

## MESSAGE

STUART (TO BE COMPLETED IN TRIPLICATE)

Stuckt Lake Antimony Mine Located on Stuart Lake 10 miles west of Fort St James B.C. 93-K-7 (50 MI NW FT STACHA) Index Area which is road head.

Claims: See sketch attaached- 5 claims held by location from vear to year by owner.

Claims: Snowbird, Topside, Greybird, Ebba, Campsite. Expiry date Nov 58 and Nov 59

Development

two shafts one adit several open cuts.

CORRESPONDENCE

May 13th, 1958

Antimony prospect

two shafts one adit several open cuts. Development

Claims: Snowbird, Topside, Greybind, Ebba, Campsite. Expiry date Nov 58 and Nov 59