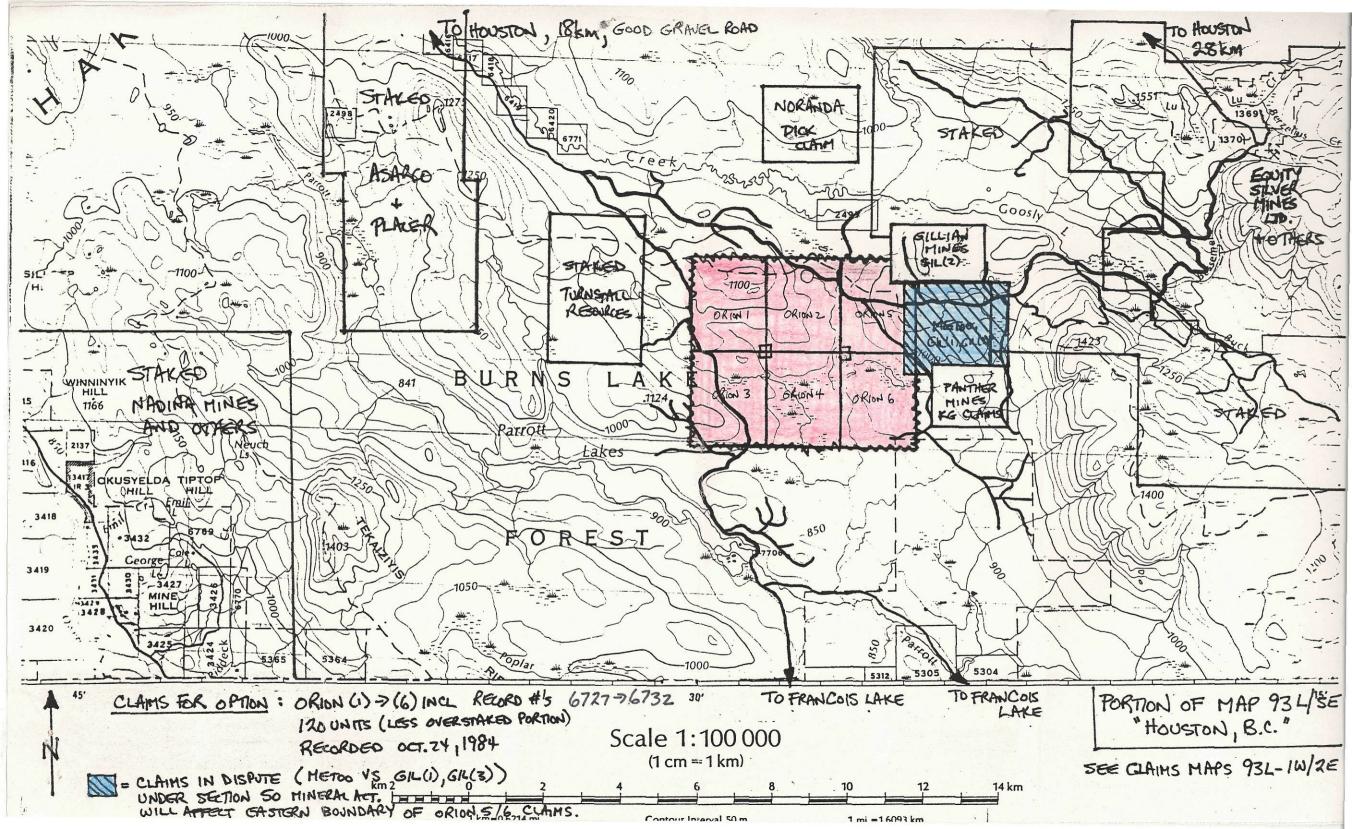

## Re: Mineral Claims Available - 93L/1W

I have available for option 120 units of ground located southwest of Equity's open pit silver mine near Houston, B.C.. The property has been subjected to limited exploration by previous owners and the geology is favourable for the location of another Equity type deposit. Access is by good gravel roads which cut through the north and west claim boundaries.