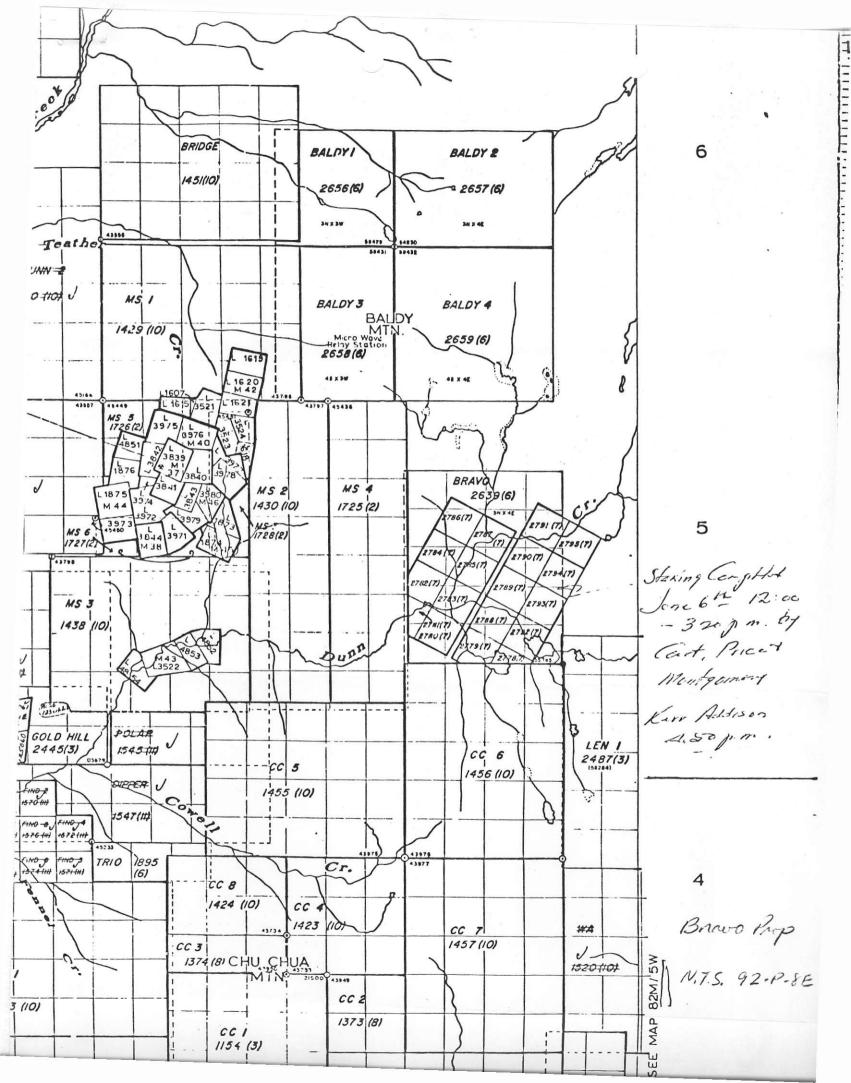

W.M. Sirola.

Encls. (1) Letter from Kamloops Gold Commissioner dated October 30, 1980.

- (2) Letter from Chief Gold Commissioner to Kamloops Gold Commissioner dated October 16, 1980.
- (3) Portion of claim map showing Bravo and other claims.

Kamloops Mining Division

It would appear that the above-mentioned mineral claims, recorded by yourself on  $_{\rm June~9,~1980}$  are in contravention of Section 6 of the Mineral Act over the mineral claims that are in accordance with the attached sketch.

Various and therefore rights under the Mineral Act to only the area outlined in red on the attached photo copy of the mineral titles reference map may have been acquired.

This notice should be passed to the locator as there was no indication that the locator had been advised or is aware of his apparent over-staking.