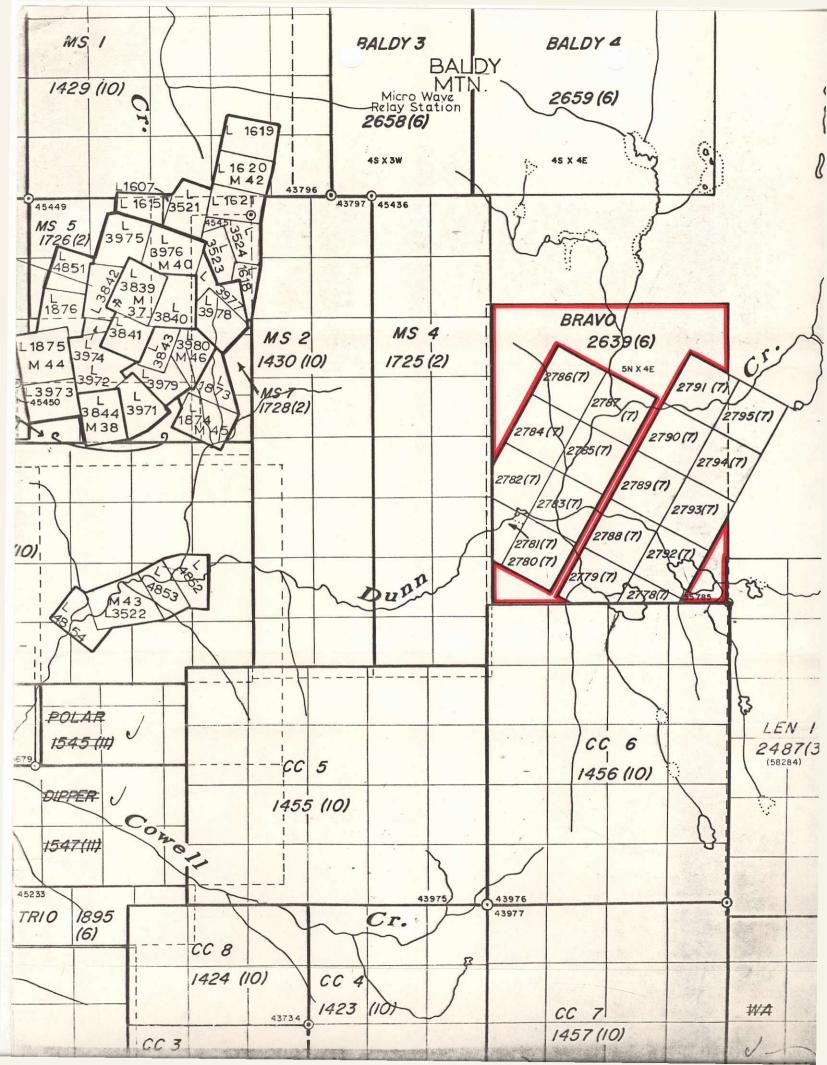

As requested, herewith a Location Map for the 20 units Bravo Claim.

WMS/co

**Enclosures** 

Mon Sirola

7 W. Seymour Street Kamloops, British Columbia V2C 1E5

June 9, 1980

Kerr Addison Mines Limited #703-1112 West Pender Street VANCOUVER, B.C.