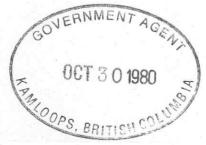

The Bravo claim suffers from over-staking by other people and from the fact that the high values in molybdenum encountered in our work have correspondingly high manganese values indicating scavenging by that element. In addition, values increase to the south-east toward claims previously staked by other parties.

For your purposes, about all you can do is indicate that the Bravo claims appear to have been staked in contravention with the exception of the two triangular areas at the S.W. and S.E. corners of the Bravo block plus the polygonal block at the north end of our claims.

W.M. Sirola.

Encls. (1) Letter from Kamloops Gold Commissioner dated October 30, 1980.

- (2) Letter from Chief Gold Commissioner to Kamloops Gold Commissioner dated October 16, 1980.
- (3) Portion of claim map showing Bravo and other claims.

Kamloops Mining Division

It would appear that the above-mentioned mineral claims, recorded by yourself on  $_{\rm June~9,~1980}$  are in contravention of Section 6 of the Mineral Act over the mineral claims that are in accordance with the attached sketch.

Various and therefore rights under the Mineral Act to only the area outlined in red on the attached photo copy of the mineral titles reference map may have been acquired.

This notice should be passed to the locator as there was no indication that the locator had been advised or is aware of his apparent over-staking.