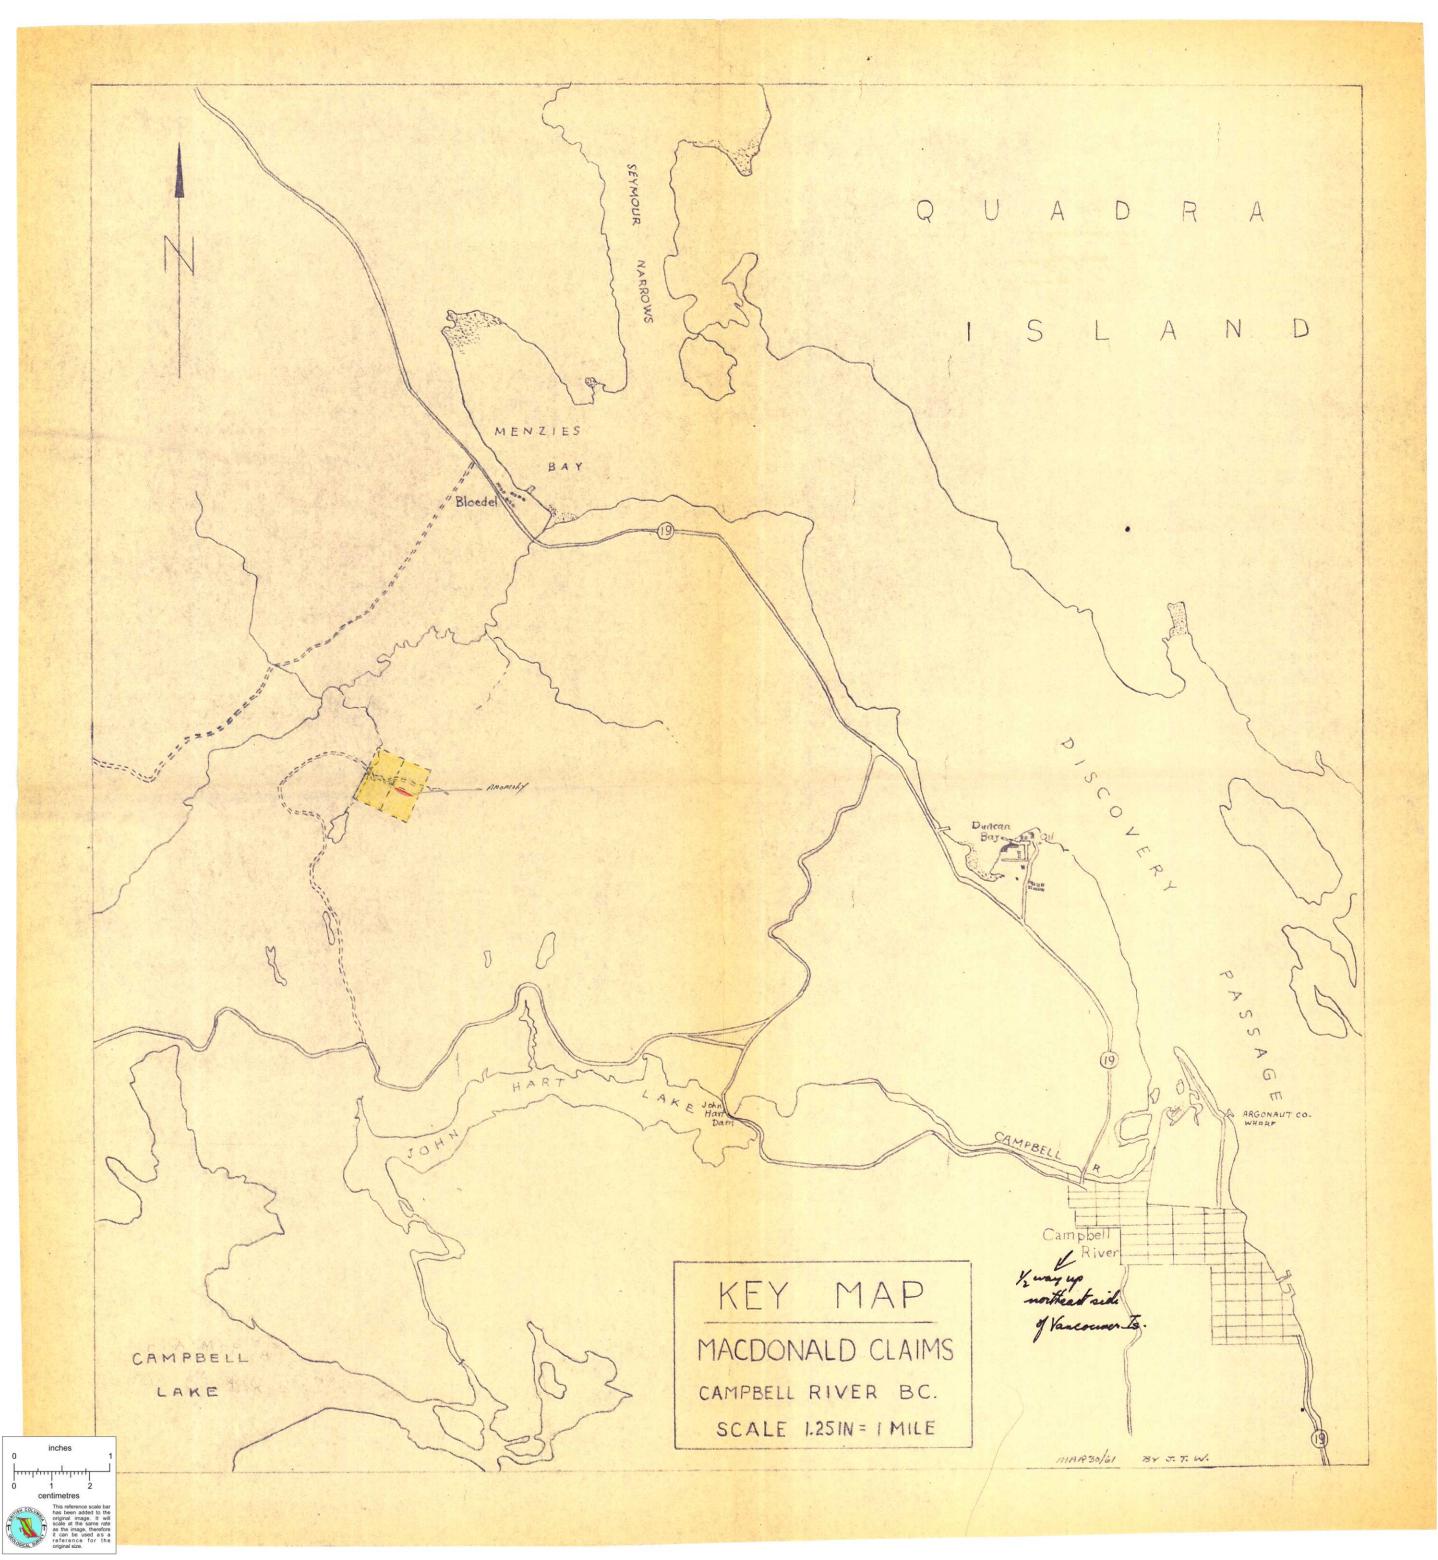

In addition to the anomalous area thus described there was another located approximately eight miles to the North East. This one was not a typical thumb-print but it had a magnetic relief of 1,800 gammas and had not been investigated by the Department of Mines. In addition there was no evidence that it had ever been staked. I agreed with Angus that Kerr-Addison would pay for any staking which might be justified on either of these anomalies, provided that we had first refusal on the ground, and provided that we had a three month period in which to investigate the claims.

-2-

To make a long story short, Angus and Tom left here on the 22nd, checked out the two anomalies already mentioned, and attempted to check out a third one on Quadra Island. They returned on the 25th. The Campbell Lake anomaly proved to be an abnormal percentage of magnetite in andesite and consequently we did not stake this one. However, the anomaly eight miles to the North East proved considerably more interesting in that the intensities were fairly high (Maximum - 56 Scale Divisions) and in that most of the ground is obscured by overburden and swamp. Accordingly, Tom and Angus staked four claims to cover the area. As an iron deposit it is patently too small, but there may be other mineral associations. Since our equipment will be in the Houston Area for quite a while I think we should try to spend two days checking this prospect before we leave, otherwise I will have to rent other equipment to do this work upon my return from Houston.

I have enclosed a Key Map and Dip-Needle Survey of MacDonald's ground, together with the B. C. Department of Mines' Airborne Sheet. Would you kindly return the last to me when you have finished with it.