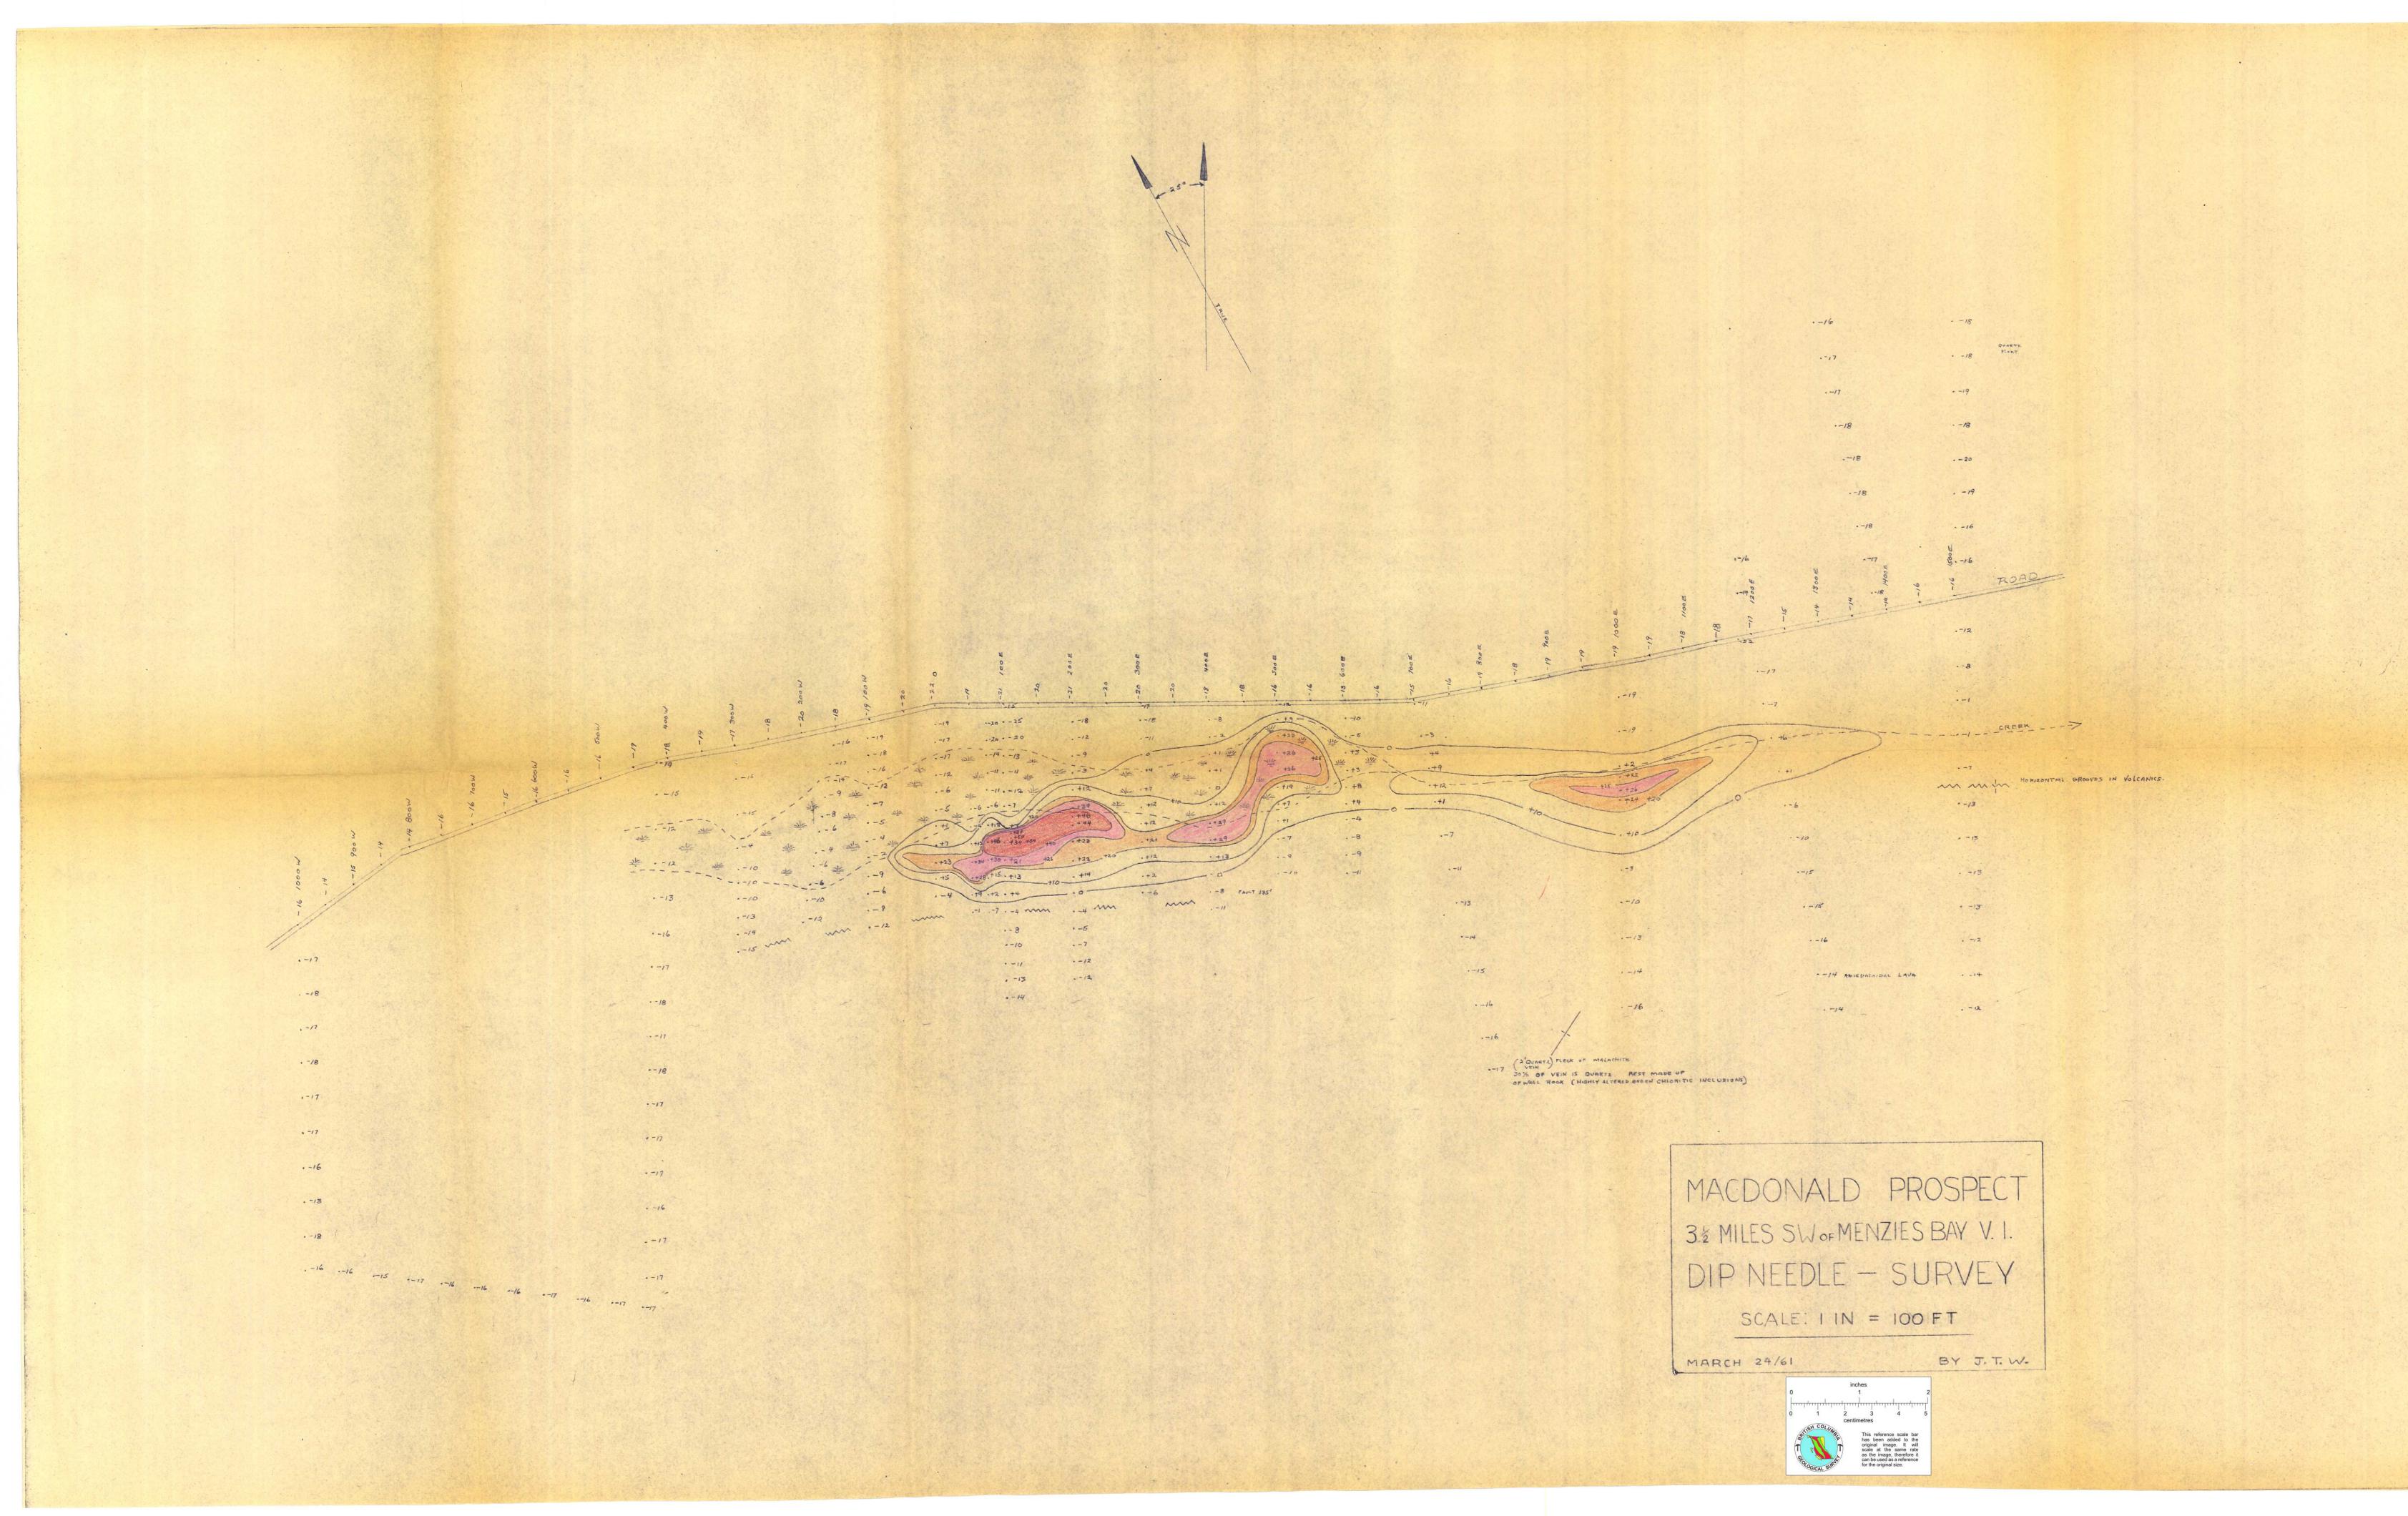

-2-

To make a long story short, Angus and Tom left here on the 22nd, checked out the two anomalies already mentioned, and attempted to check out a third one on Quadra Island. They returned on the 25th. The Campbell Lake anomaly proved to be an abnormal percentage of magnetite in andesite and consequently we did not stake this one. However, the anomaly eight miles to the North East proved considerably more interesting in that the intensities were fairly high (Maximum - 56 Scale Divisions) and in that most of the ground is obscured by overburden and swamp. Accordingly, Tom and Angus staked four claims to cover the area. As an iron deposit it is patently too small, but there may be other mineral associations. Since our equipment will be in the Houston Area for quite a while I think we should try to spend two days checking this prospect before we leave, otherwise I will have to rent other equipment to do this work upon my return from Houston.

I have enclosed a Key Map and Dip-Needle Survey of MacDonald's ground, together with the B. C. Department of Mines' Airborne Sheet. Would you kindly return the last to me when you have finished with it.