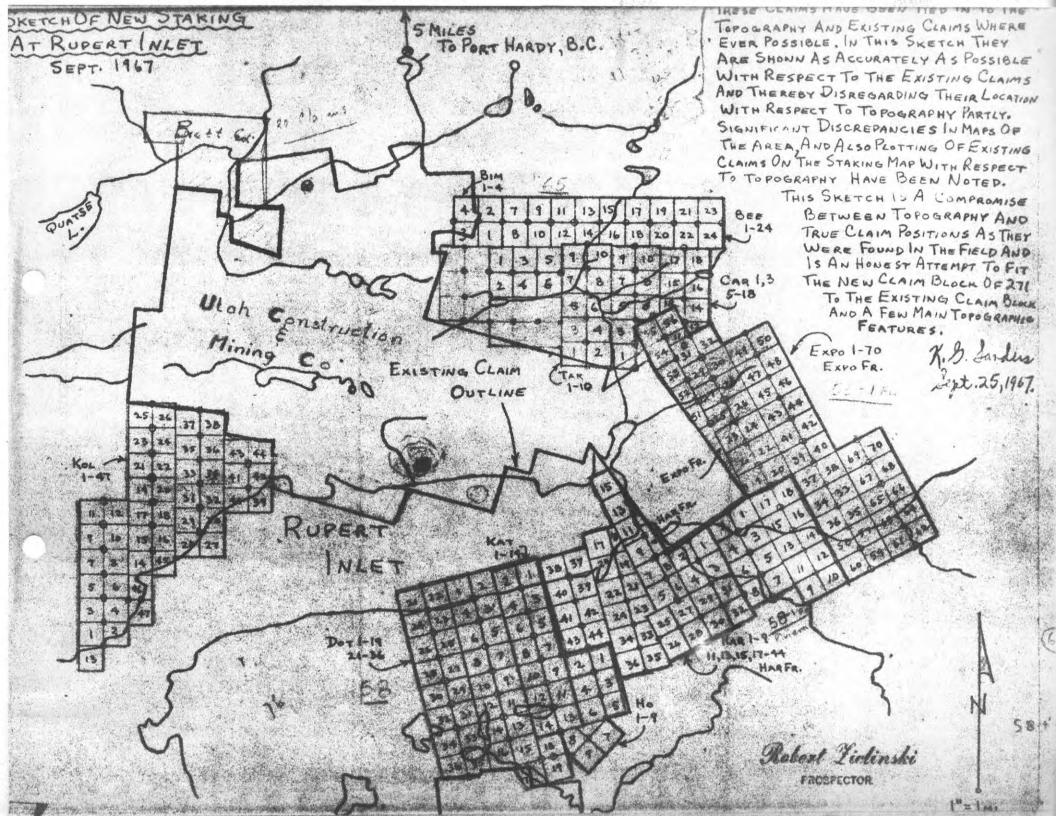

t.le

Robert Zielinski, prospector and former official of Forest-Kerr Mines, came into our office on November 27th with four grab samples. These samples are reported to be from the south side of Rupert Inlet, 7 miles south of Port Hardy, B.C., at the north end of Vancouver Island. They assayed respectively:

Zielinski was back in this office today and discussed the results.

Zielinski reports that Utah Mining and Construction are currently drilling a copper orebody on the north side of Rupert Inlet about 1 mile from his claims. The tonnage and grade of the Utah orezone is variously reported to be in the many millions of tons and probably less than 1% Copper. In excess of 100 holes have already been drilled.

Zielinski reports that Murray Pezim, a colleague of Isaac Shulman, has formed a new company called Rupert Minerals Limited of five million share capitalization on the claims where the samples reportedly came from. Pezim is reported to have taken down the vendor's interest, 750,000 shares and optioned 500,000 shares from the treasury at  $.10\phi$ . He has possibly optioned another block at  $.35\phi$  but the amount and price are not certain.