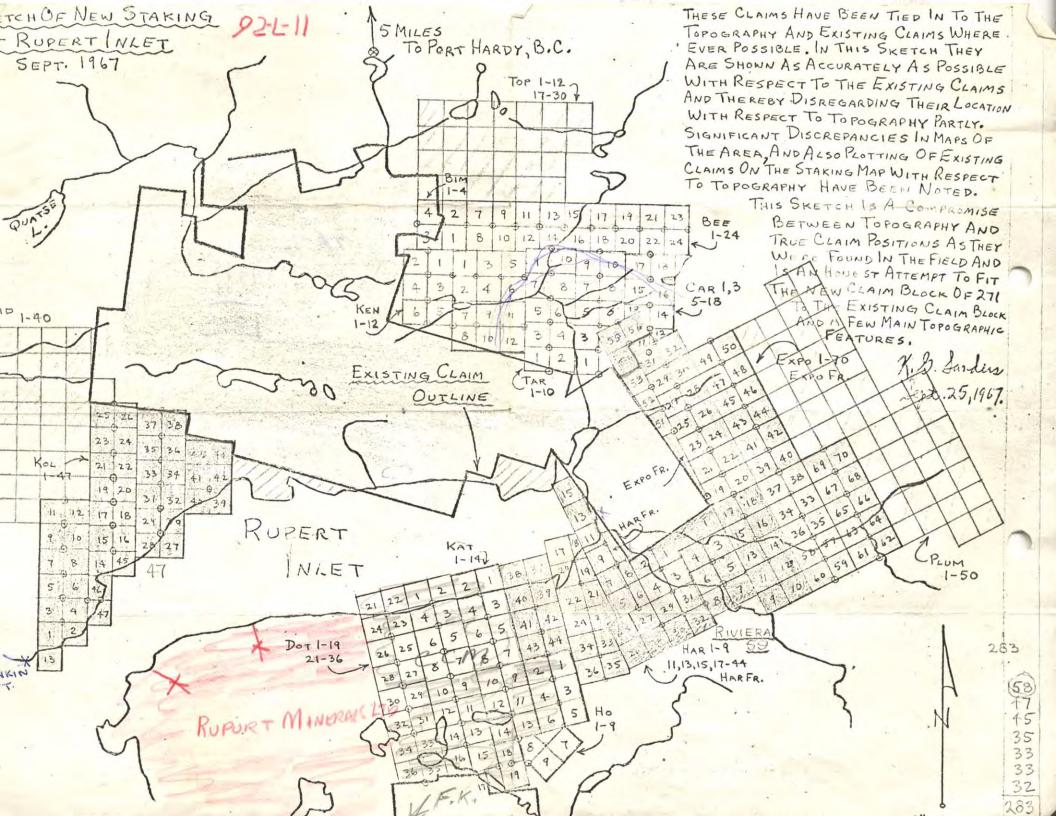

t.le

Robert Zielinski, prospector and former official of Forest-Kerr Mines, came into our office on November 27th with four grab samples. These samples are reported to be from the south side of Rupert Inlet, 7 miles south of Port Hardy, B.C., at the north end of Vancouver Island. They assayed respectively:

Zielinski was back in this office today and discussed the results.

Zielinski reports that Utah Mining and Construction are currently drilling a copper orebody on the north side of Rupert Inlet about 1 mile from his claims. The tonnage and grade of the Utah orezone is variously reported to be in the many millions of tons and probably less than 1% Copper. In excess of 100 holes have already been drilled.

Zielinski reports that Murray Pezim, a colleague of Isaac Shulman, has formed a new company called Rupert Minerals Limited of five million share capitalization on the claims where the samples reportedly came from. Pezim is reported to have taken down the vendor's interest, 750,000 shares and optioned 500,000 shares from the treasury at  $.10\phi$ . He has possibly optioned another block at  $.35\phi$  but the amount and price are not certain.