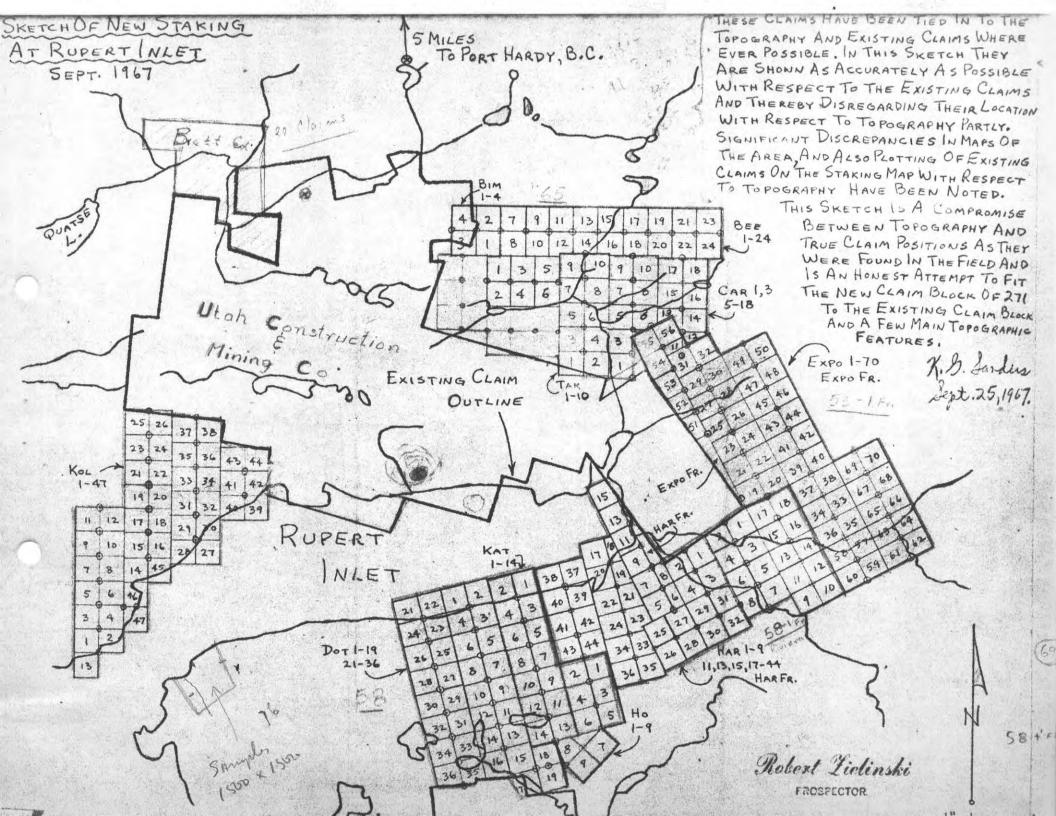

t.le

Robert Zielinski, prospector and former official of Forest-Kerr Mines, came into our office on November 27th with four grab samples. These samples are reported to be from the south side of Rupert Inlet, 7 miles south of Port Hardy, B.C., at the north end of Vancouver Island. They assayed respectively:

Zielinski was back in this office today and discussed the results.

Zielinski reports that Utah Mining and Construction are currently drilling a copper orebody on the north side of Rupert Inlet about 1 mile from his claims. The tonnage and grade of the Utah orezone is variously reported to be in the many millions of tons and probably less than 1% Copper. In excess of 100 holes have already been drilled.

Zielinski reports that Murray Pezim, a colleague of Isaac Shulman, has formed a new company called Rupert Minerals Limited of five million share capitalization on the claims where the samples reportedly came from. Pezim is reported to have taken down the vendor's interest, 750,000 shares and optioned 500,000 shares from the treasury at  $.10\phi$ . He has possibly optioned another block at  $.35\phi$  but the amount and price are not certain.