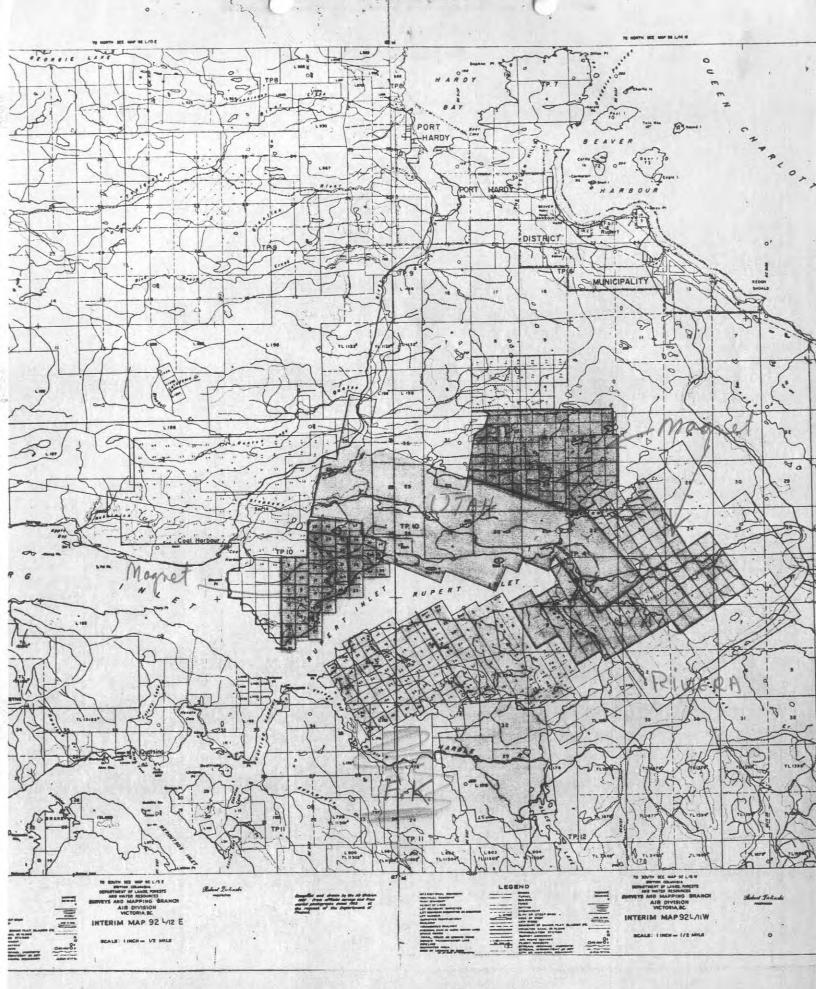

# CYPRI EXPLORATION CORPORATI I, LTD.

INTER OFFICE MEMO

TO: Mr. J.G. Hansen FROM: Mr. D.W. Tully SUBJECT: Rupert Inlet - Copper Showings VANCOUVER OFFICE DATE December 5th 19 67

- 2 -

Other companies holding claims in the area around Rupert Inlet in the immediate vicinity of Utah Mining and Construction Company's holdings are:

- 1) Riviera Mining
- 2) Magnet Explorations Limited
- 3) Forest-Kerr Mines Limited

I plan to make an examination of the copper showings where the samples reported above came from.

Key map attached. (IOR FCP)