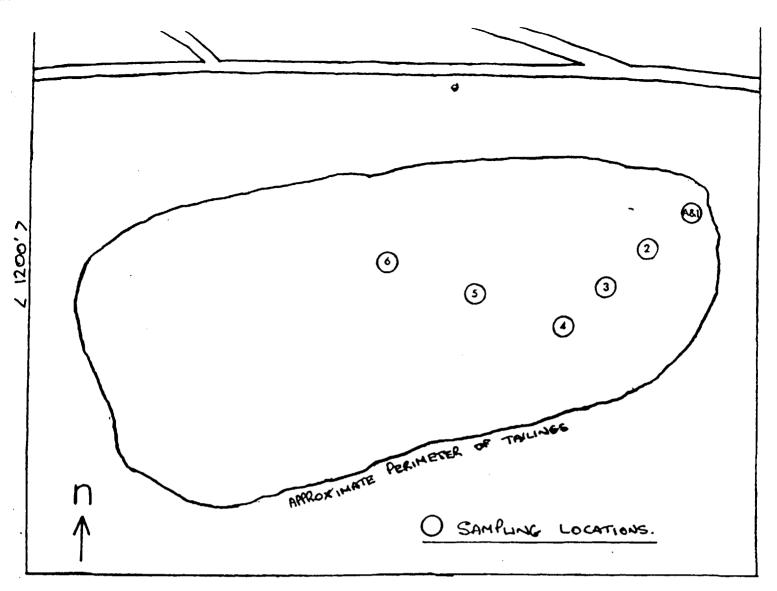

A further 6 sample holes were then dug to a depth of 4 feet each at the locations shown on the attached sketch map. Six 1 kilo samples of this material were delivered to SGS General Testing Laboratories for assay, identified as samples 1, 2, 3, 4, 5 and 6 and the following results were obtained.

### Ounces of Gold per ton

| Sample I | .002 | Sample 4 | .002 |
|----------|------|----------|------|
| Sample 2 | .002 | Sample 5 | .160 |
| Sample 3 | .030 | Sample 6 | .036 |

On October 14th, a bulk sample of the POORMAN tailings material was delivered to the Sando Refinery, River Rd., Delta, B.C. where the various tests were carried out under the supervision of Mr. Fred Burgess, a licensed provincial assayer.

< 1200' >

### POORMAN MINE TAILINGS

### SAMPLE/ASSAY MAP

Location: LOT 6584 - Nelson Land District - B.C. (+/- 32 acres, 1200' x 1200')

Each suare on test map represents 30' x 30' and approx. 400 tons material.

| ASSAYS | Number | Depth              | Assay Result (oz/ton gold | d)               |
|--------|--------|--------------------|---------------------------|------------------|
|        | A      | Cut of 1',2',3'&4' | -712                      |                  |
|        | 1      | 4 '                | .002                      |                  |
|        | 2      | 4 '                | -002 AVECAS               |                  |
|        | 3      | 4'                 | .030                      | <b>&gt;</b><br>- |
|        | 4      | 4'                 | .002                      |                  |
|        | 5      | 4 '                | . 160                     |                  |
|        | 6      | 4 '                | • 636                     |                  |