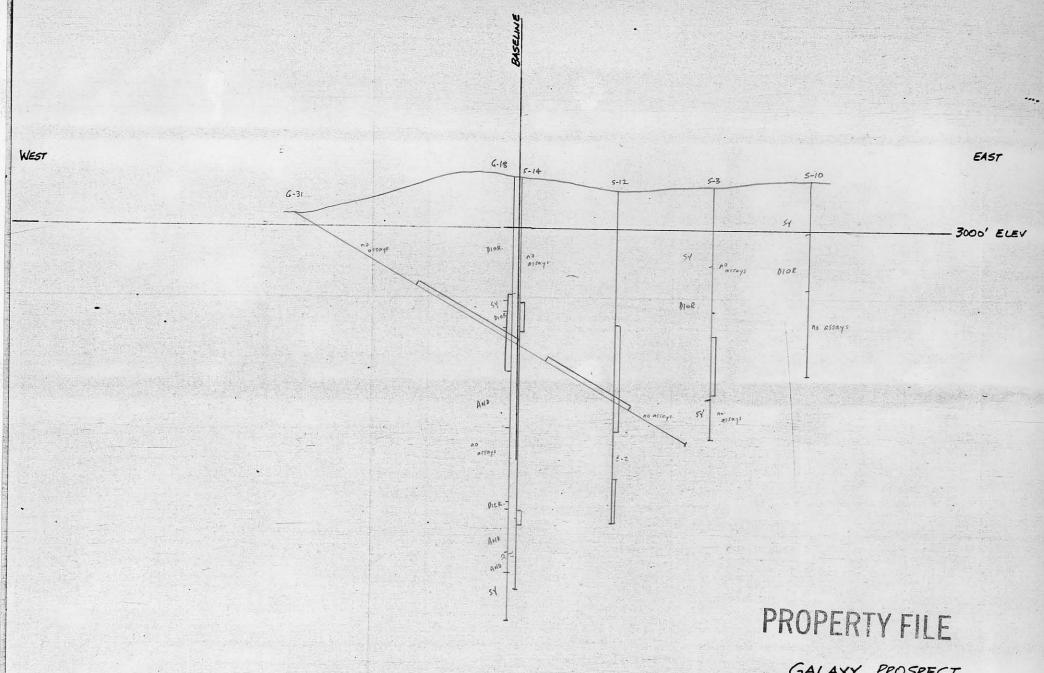

I"=100' JB. MARCH'77.

GALAXY PROSPECT

SECTION 16+00N

1"=100' JB MARCH'77

GALAXY PROSPECT

SECTION 16+50 N

GALAXY PROSPECT

SECTION 18+00 N.