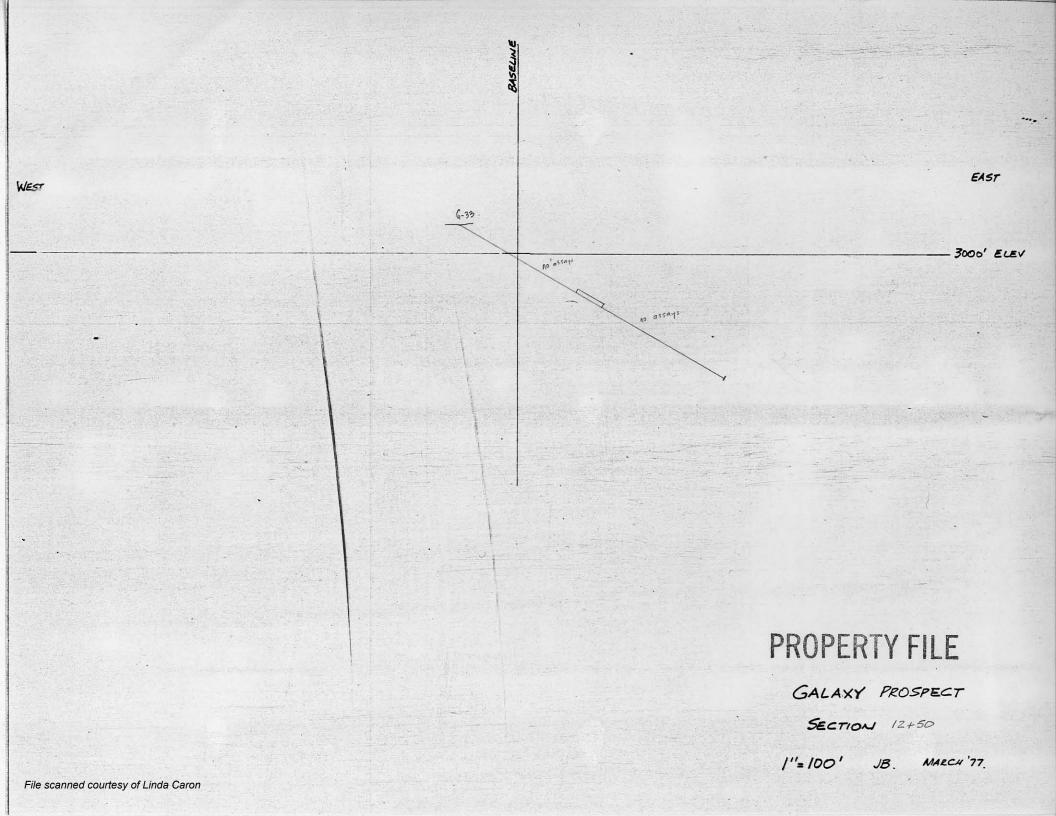

EAST GK-9. 3000' ELEV DIOR.

# PROPERTY FILE

GALAXY PROSPECT

SECTION 5+00N

1"=100' JB. MARCH'77.

WEST

EAST WEST GK-8 c. 3000' ELEV DIOR

# PROPERTY FILE

GALAXY PROSPECT

SECTION 6+00N.

GALAXY PROSPECT

SECTION 7+00N.

EAST WEST 3000' ELEV 5. OF SECTION

## PROPERTY FILE

GALAXY PROSPECT

SECTION 7+50N



GALAXY PROSPECT

SECTION 8+00N





GALAXY PROSPECT

SECTION 10+00N.









EAST WEST 6-32. 3000' ELEV PROPERTY FILE

File scanned courtesy of Linda Caron

GALAXY PROSPECT

SECTION 13+50 N.



GALAXY PROSPECT

SECTION 14+00N1

I"=100' JB. MARCH'77.



GALAXY PROSPECT

SECTION 15+00N

I"=100' JB. MARCH'77.



GALAXY PROSPECT

SECTION 16+00N

1"=100' JB MARCH'77



GALAXY PROSPECT

SECTION 16+50 N





GALAXY PROSPECT

SECTION 18+00 N.



BASELIN

WEST

EAST

3000' ELEV

DIORITE

5-19.

PROPERTY FILE

GALAXY PROSPECT

SECTION 23+60 N