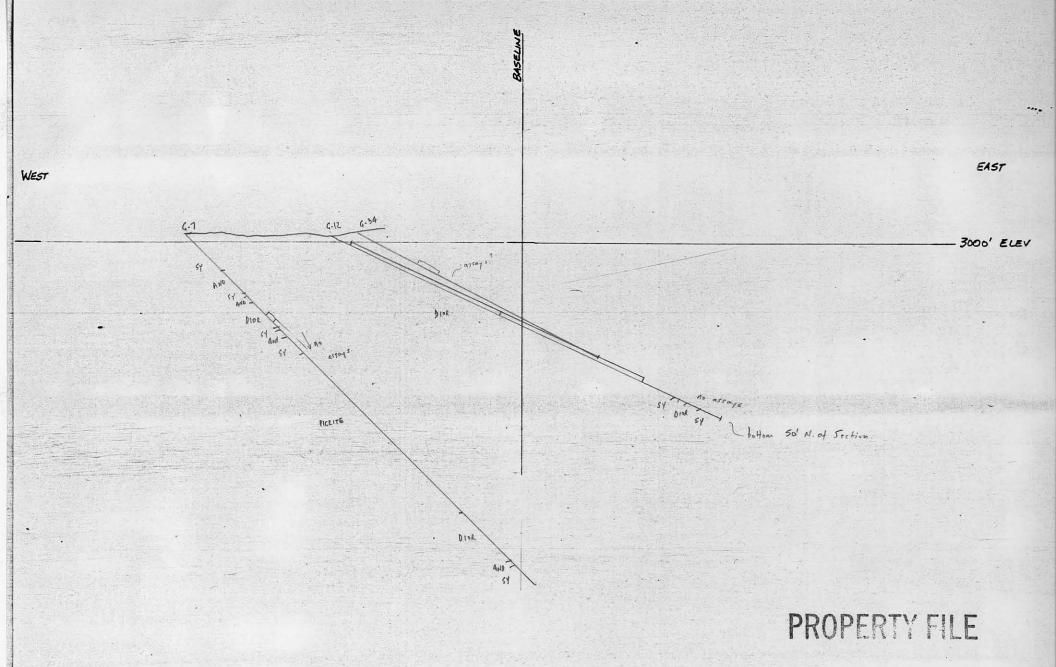

## PROPERTY FILE

GALAXY PROSPECT

SECTION 7+50N

GALAXY PROSPECT

SECTION 8+00N

GALAXY PROSPECT

SECTION 10+00N.

EAST WEST 6-32. 3000' ELEV PROPERTY FILE