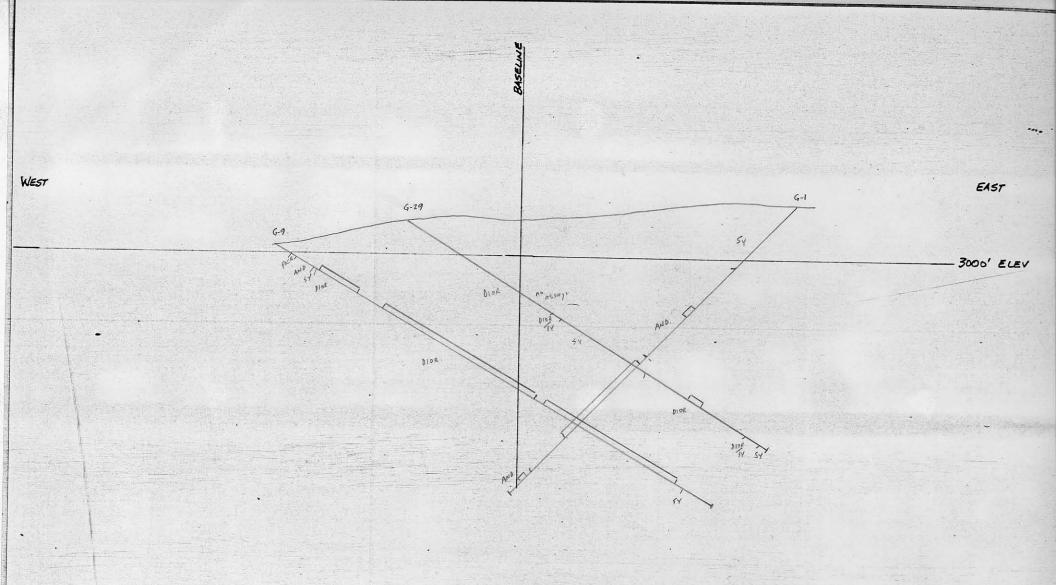

EAST GK-9. 3000' ELEV DIOR.

# PROPERTY FILE

GALAXY PROSPECT

SECTION 5+00N

1"=100' JB. MARCH'77.

WEST

EAST WEST GK-8 c. 3000' ELEV DIOR

# PROPERTY FILE

GALAXY PROSPECT

SECTION 6+00N.

GALAXY PROSPECT

SECTION 7+00N.

EAST WEST 3000' ELEV 5. OF SECTION

## PROPERTY FILE

GALAXY PROSPECT

SECTION 7+50N



GALAXY PROSPECT

SECTION 8+00N





GALAXY PROSPECT

SECTION 10+00N.









EAST WEST 6-32. 3000' ELEV PROPERTY FILE

File scanned courtesy of Linda Caron

GALAXY PROSPECT

SECTION 13+50 N.



GALAXY PROSPECT

SECTION 14+00N1

I"=100' JB. MARCH'77.



GALAXY PROSPECT

SECTION 15+00N

I"=100' JB. MARCH'77.



GALAXY PROSPECT

SECTION 16+00N

1"=100' JB MARCH'77



GALAXY PROSPECT

SECTION 16+50 N





GALAXY PROSPECT

SECTION 18+00 N.



BASELIN

WEST

EAST

3000' ELEV

DIORITE

5-19.

PROPERTY FILE

GALAXY PROSPECT

SECTION 23+60 N