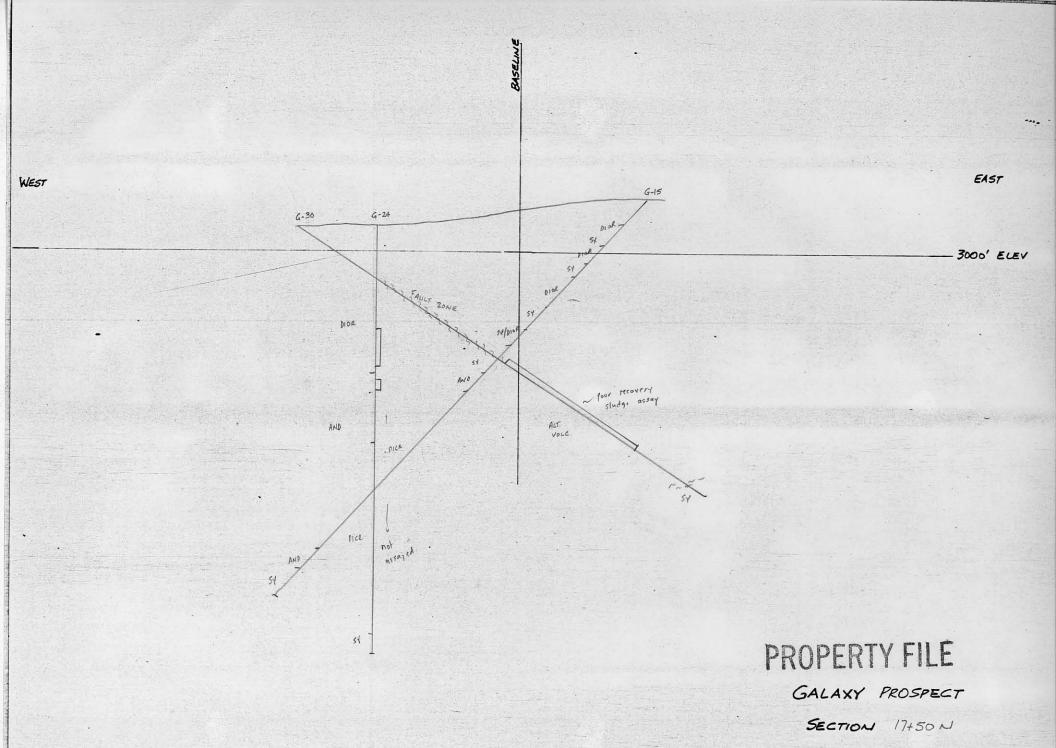

File scanned courtesy of Linda Caron

GALAXY PROSPECT

SECTION 13+50 N.

GALAXY PROSPECT

SECTION 14+00N1

I"=100' JB. MARCH'77.

GALAXY PROSPECT

SECTION 15+00N