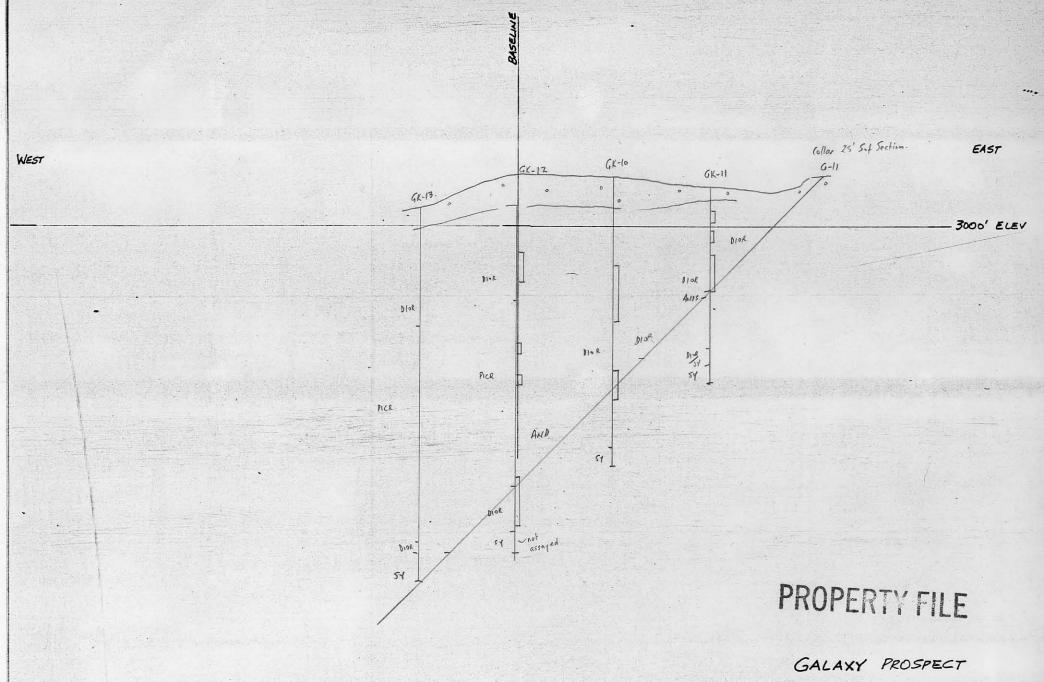

EAST GK-9. 3000' ELEV DIOR.

# PROPERTY FILE

GALAXY PROSPECT

SECTION 5+00N

1"=100' JB. MARCH'77.

WEST

EAST WEST GK-8 c. 3000' ELEV DIOR

# PROPERTY FILE

GALAXY PROSPECT

SECTION 6+00N.

GALAXY PROSPECT

SECTION 7+00N.

EAST WEST 3000' ELEV 5. OF SECTION

## PROPERTY FILE

GALAXY PROSPECT

SECTION 7+50N



GALAXY PROSPECT

SECTION 8+00N





GALAXY PROSPECT

SECTION 10+00N.









EAST WEST 6-32. 3000' ELEV PROPERTY FILE

File scanned courtesy of Linda Caron

GALAXY PROSPECT

SECTION 13+50 N.



GALAXY PROSPECT

SECTION 14+00N1

I"=100' JB. MARCH'77.



GALAXY PROSPECT

SECTION 15+00N

I"=100' JB. MARCH'77.



GALAXY PROSPECT

SECTION 16+00N

1"=100' JB MARCH'77



GALAXY PROSPECT

SECTION 16+50 N





GALAXY PROSPECT

SECTION 18+00 N.



BASELIN

WEST

EAST

3000' ELEV

DIORITE

5-19.

PROPERTY FILE

GALAXY PROSPECT

SECTION 23+60 N