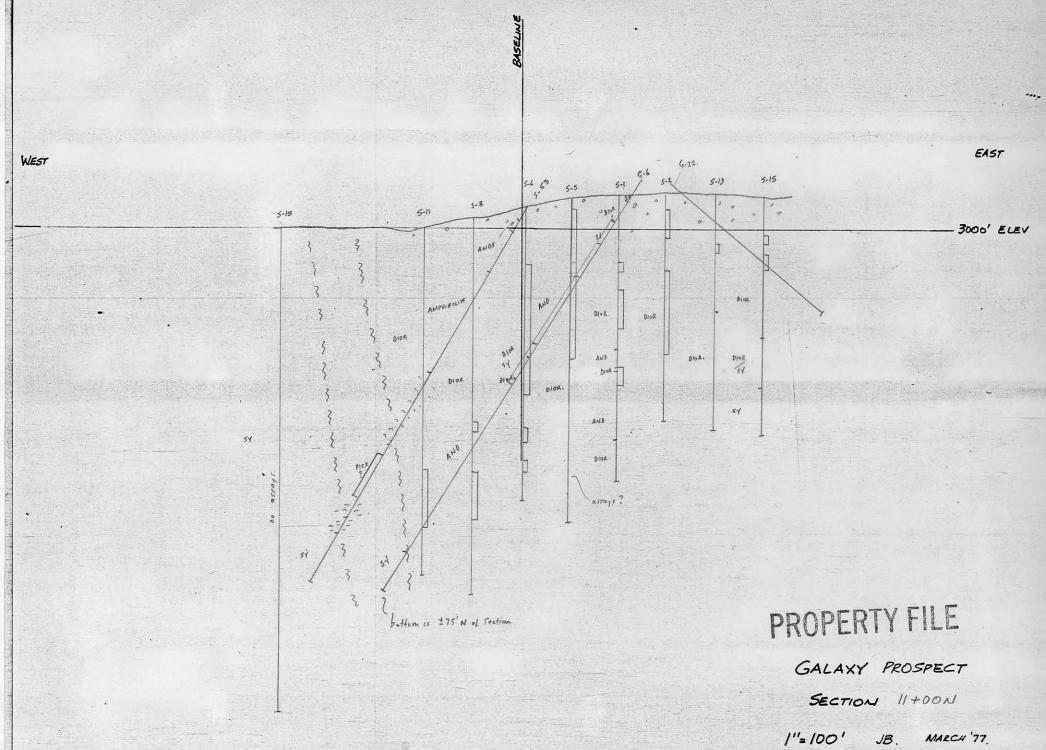

EAST GK-9. 3000' ELEV DIOR.

# PROPERTY FILE

GALAXY PROSPECT

SECTION 5+00N

1"=100' JB. MARCH'77.

WEST

EAST WEST GK-8 c. 3000' ELEV DIOR

# PROPERTY FILE

GALAXY PROSPECT

SECTION 6+00N.

GALAXY PROSPECT

SECTION 7+00N.

EAST WEST 3000' ELEV 5. OF SECTION

## PROPERTY FILE

GALAXY PROSPECT

SECTION 7+50N



GALAXY PROSPECT

SECTION 8+00N





GALAXY PROSPECT

SECTION 10+00N.









EAST WEST 6-32. 3000' ELEV PROPERTY FILE

File scanned courtesy of Linda Caron

GALAXY PROSPECT

SECTION 13+50 N.



GALAXY PROSPECT

SECTION 14+00N1

I"=100' JB. MARCH'77.



GALAXY PROSPECT

SECTION 15+00N

I"=100' JB. MARCH'77.



GALAXY PROSPECT

SECTION 16+00N

1"=100' JB MARCH'77



GALAXY PROSPECT

SECTION 16+50 N





GALAXY PROSPECT

SECTION 18+00 N.



BASELIN

WEST

EAST

3000' ELEV

DIORITE

5-19.

PROPERTY FILE

GALAXY PROSPECT

SECTION 23+60 N