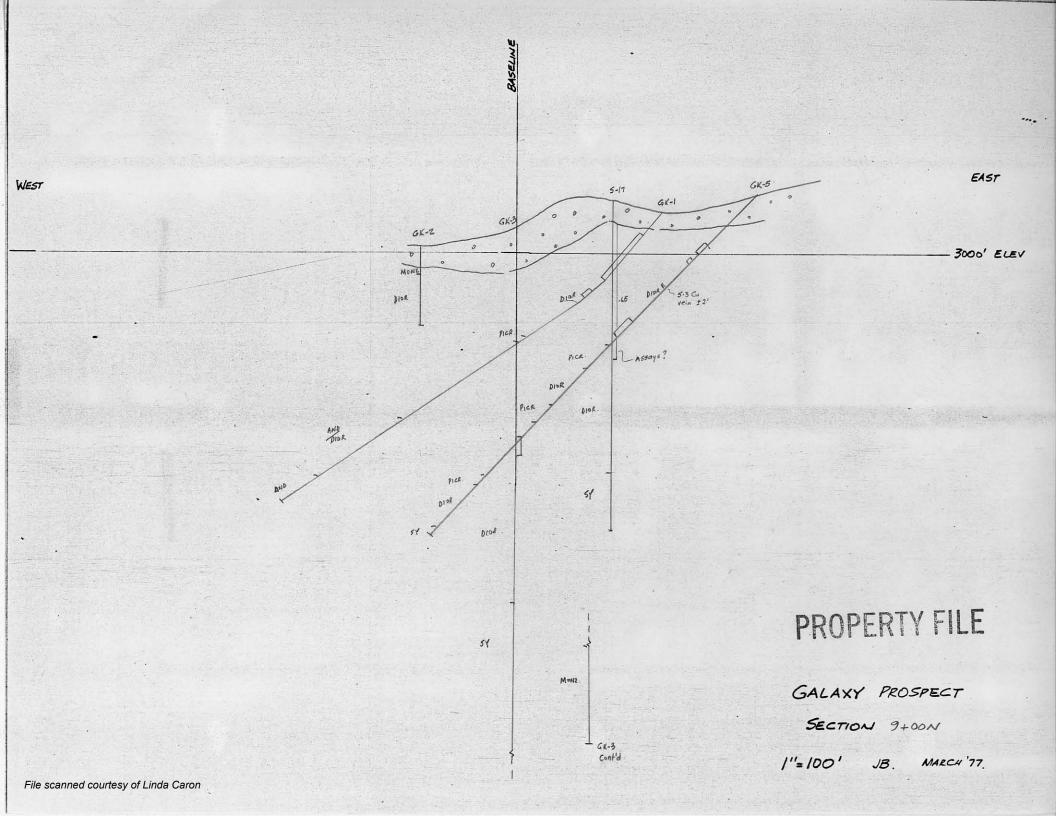

EAST GK-9. 3000' ELEV DIOR.

# PROPERTY FILE

GALAXY PROSPECT

SECTION 5+00N

1"=100' JB. MARCH'77.

WEST

EAST WEST GK-8 c. 3000' ELEV DIOR

# PROPERTY FILE

GALAXY PROSPECT

SECTION 6+00N.

GALAXY PROSPECT

SECTION 7+00N.

EAST WEST 3000' ELEV 5. OF SECTION

## PROPERTY FILE

GALAXY PROSPECT

SECTION 7+50N



GALAXY PROSPECT

SECTION 8+00N





GALAXY PROSPECT

SECTION 10+00N.









EAST WEST 6-32. 3000' ELEV PROPERTY FILE

File scanned courtesy of Linda Caron

GALAXY PROSPECT

SECTION 13+50 N.



GALAXY PROSPECT

SECTION 14+00N1

I"=100' JB. MARCH'77.



GALAXY PROSPECT

SECTION 15+00N

I"=100' JB. MARCH'77.



GALAXY PROSPECT

SECTION 16+00N

1"=100' JB MARCH'77



GALAXY PROSPECT

SECTION 16+50 N





GALAXY PROSPECT

SECTION 18+00 N.



BASELIN

WEST

EAST

3000' ELEV

DIORITE

5-19.

PROPERTY FILE

GALAXY PROSPECT

SECTION 23+60 N