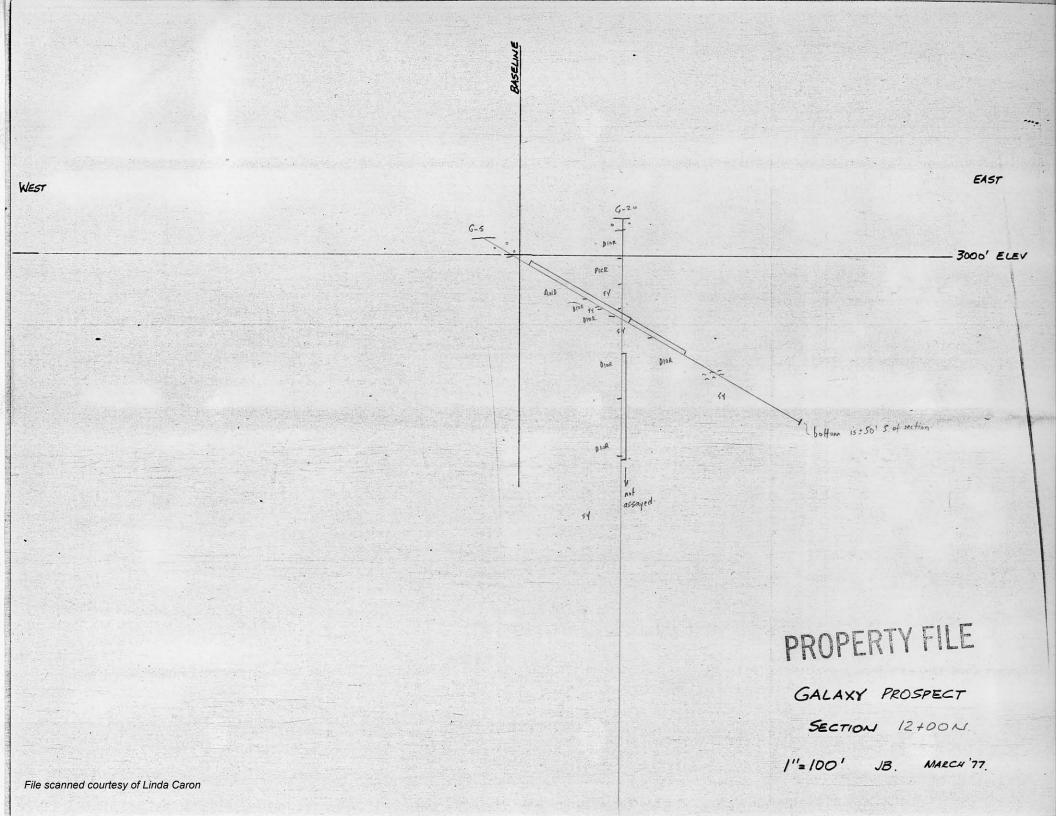

EAST GK-9. 3000' ELEV DIOR.

# PROPERTY FILE

GALAXY PROSPECT

SECTION 5+00N

1"=100' JB. MARCH'77.

WEST

EAST WEST GK-8 c. 3000' ELEV DIOR

# PROPERTY FILE

GALAXY PROSPECT

SECTION 6+00N.

GALAXY PROSPECT

SECTION 7+00N.

EAST WEST 3000' ELEV 5. OF SECTION

## PROPERTY FILE

GALAXY PROSPECT

SECTION 7+50N



GALAXY PROSPECT

SECTION 8+00N





GALAXY PROSPECT

SECTION 10+00N.









EAST WEST 6-32. 3000' ELEV PROPERTY FILE

File scanned courtesy of Linda Caron

GALAXY PROSPECT

SECTION 13+50 N.



GALAXY PROSPECT

SECTION 14+00N1

I"=100' JB. MARCH'77.



GALAXY PROSPECT

SECTION 15+00N

I"=100' JB. MARCH'77.



GALAXY PROSPECT

SECTION 16+00N

1"=100' JB MARCH'77



GALAXY PROSPECT

SECTION 16+50 N





GALAXY PROSPECT

SECTION 18+00 N.



BASELIN

WEST

EAST

3000' ELEV

DIORITE

5-19.

PROPERTY FILE

GALAXY PROSPECT

SECTION 23+60 N