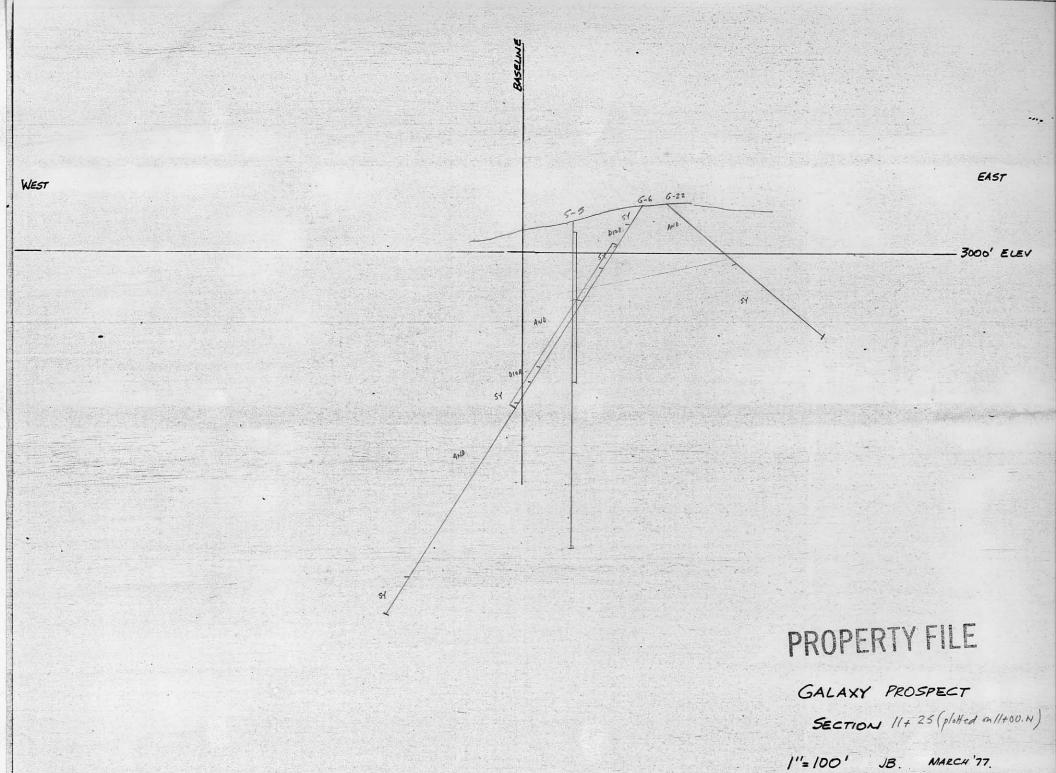

EAST GK-9. 3000' ELEV DIOR.

# PROPERTY FILE

GALAXY PROSPECT

SECTION 5+00N

1"=100' JB. MARCH'77.

WEST

EAST WEST GK-8 c. 3000' ELEV DIOR

# PROPERTY FILE

GALAXY PROSPECT

SECTION 6+00N.

GALAXY PROSPECT

SECTION 7+00N.

EAST WEST 3000' ELEV 5. OF SECTION

## PROPERTY FILE

GALAXY PROSPECT

SECTION 7+50N



GALAXY PROSPECT

SECTION 8+00N





GALAXY PROSPECT

SECTION 10+00N.









EAST WEST 6-32. 3000' ELEV PROPERTY FILE

File scanned courtesy of Linda Caron

GALAXY PROSPECT

SECTION 13+50 N.



GALAXY PROSPECT

SECTION 14+00N1

I"=100' JB. MARCH'77.



GALAXY PROSPECT

SECTION 15+00N

I"=100' JB. MARCH'77.



GALAXY PROSPECT

SECTION 16+00N

1"=100' JB MARCH'77



GALAXY PROSPECT

SECTION 16+50 N





GALAXY PROSPECT

SECTION 18+00 N.



BASELIN

WEST

EAST

3000' ELEV

DIORITE

5-19.

PROPERTY FILE

GALAXY PROSPECT

SECTION 23+60 N