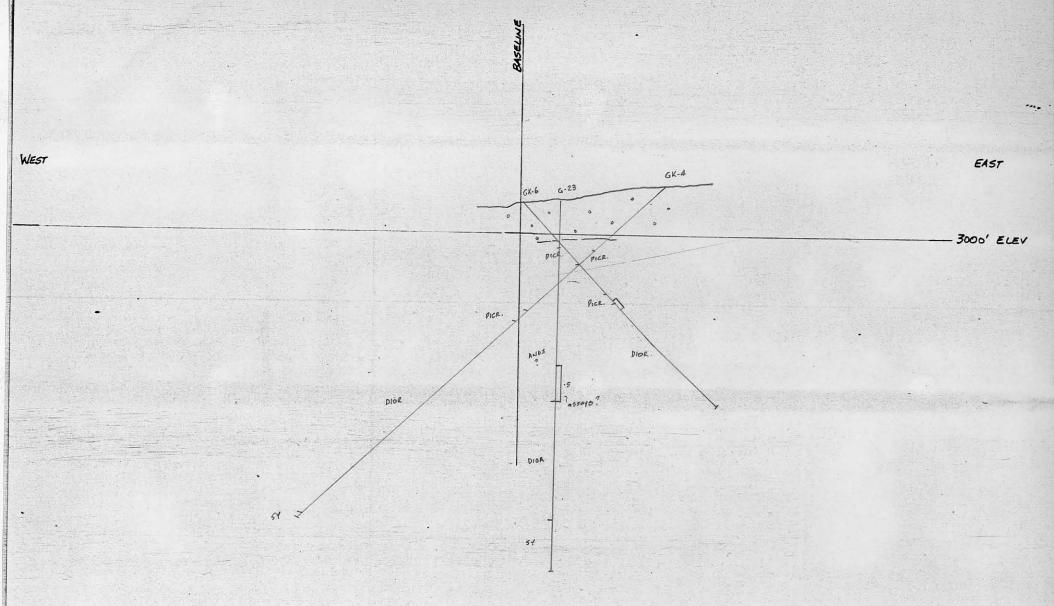

EAST GK-9. 3000' ELEV DIOR.

# PROPERTY FILE

GALAXY PROSPECT

SECTION 5+00N

1"=100' JB. MARCH'77.

WEST

EAST WEST GK-8 c. 3000' ELEV DIOR

# PROPERTY FILE

GALAXY PROSPECT

SECTION 6+00N.

GALAXY PROSPECT

SECTION 7+00N.

EAST WEST 3000' ELEV 5. OF SECTION

## PROPERTY FILE

GALAXY PROSPECT

SECTION 7+50N



GALAXY PROSPECT

SECTION 8+00N





GALAXY PROSPECT

SECTION 10+00N.









EAST WEST 6-32. 3000' ELEV PROPERTY FILE

File scanned courtesy of Linda Caron

GALAXY PROSPECT

SECTION 13+50 N.



GALAXY PROSPECT

SECTION 14+00N1

I"=100' JB. MARCH'77.



GALAXY PROSPECT

SECTION 15+00N

I"=100' JB. MARCH'77.



GALAXY PROSPECT

SECTION 16+00N

1"=100' JB MARCH'77



GALAXY PROSPECT

SECTION 16+50 N





GALAXY PROSPECT

SECTION 18+00 N.



BASELIN

WEST

EAST

3000' ELEV

DIORITE

5-19.

PROPERTY FILE

GALAXY PROSPECT

SECTION 23+60 N