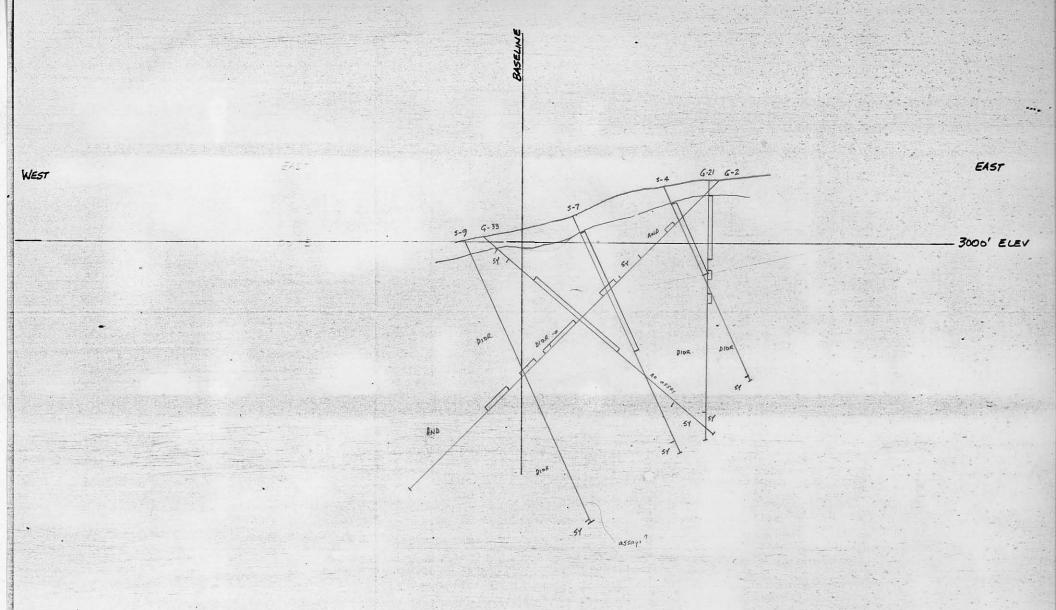

EAST GK-9. 3000' ELEV DIOR.

# PROPERTY FILE

GALAXY PROSPECT

SECTION 5+00N

1"=100' JB. MARCH'77.

WEST

EAST WEST GK-8 c. 3000' ELEV DIOR

# PROPERTY FILE

GALAXY PROSPECT

SECTION 6+00N.

GALAXY PROSPECT

SECTION 7+00N.

EAST WEST 3000' ELEV 5. OF SECTION

## PROPERTY FILE

GALAXY PROSPECT

SECTION 7+50N



GALAXY PROSPECT

SECTION 8+00N





GALAXY PROSPECT

SECTION 10+00N.









EAST WEST 6-32. 3000' ELEV PROPERTY FILE

File scanned courtesy of Linda Caron

GALAXY PROSPECT

SECTION 13+50 N.



GALAXY PROSPECT

SECTION 14+00N1

I"=100' JB. MARCH'77.



GALAXY PROSPECT

SECTION 15+00N

I"=100' JB. MARCH'77.



GALAXY PROSPECT

SECTION 16+00N

1"=100' JB MARCH'77



GALAXY PROSPECT

SECTION 16+50 N





GALAXY PROSPECT

SECTION 18+00 N.



BASELIN

WEST

EAST

3000' ELEV

DIORITE

5-19.

PROPERTY FILE

GALAXY PROSPECT

SECTION 23+60 N