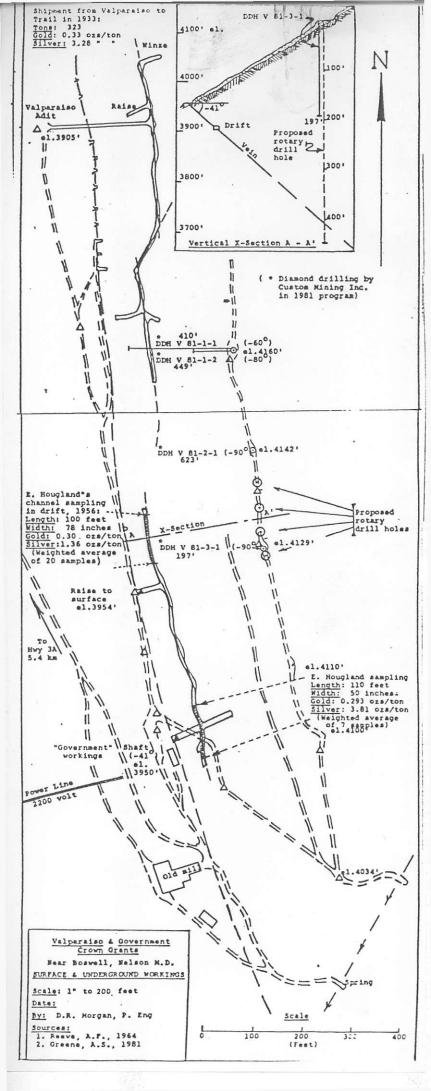

| - ; <b>\</b>                                                                                                                                                                                                                                                                                                                                                                                                                                                                                                                                                                                                                                                                                                                                                                                                                                                                                                                                                                                                                                                                                                                                                                                                                                                                                                                                                                                                                                                                                                                                                                                                                                                                                                                                                                                          |                                                                               |                                                                           |                                                | ŀ                                              |                                                  |                                      |  |  |  |
|-------------------------------------------------------------------------------------------------------------------------------------------------------------------------------------------------------------------------------------------------------------------------------------------------------------------------------------------------------------------------------------------------------------------------------------------------------------------------------------------------------------------------------------------------------------------------------------------------------------------------------------------------------------------------------------------------------------------------------------------------------------------------------------------------------------------------------------------------------------------------------------------------------------------------------------------------------------------------------------------------------------------------------------------------------------------------------------------------------------------------------------------------------------------------------------------------------------------------------------------------------------------------------------------------------------------------------------------------------------------------------------------------------------------------------------------------------------------------------------------------------------------------------------------------------------------------------------------------------------------------------------------------------------------------------------------------------------------------------------------------------------------------------------------------------|-------------------------------------------------------------------------------|---------------------------------------------------------------------------|------------------------------------------------|------------------------------------------------|--------------------------------------------------|--------------------------------------|--|--|--|
| MINING PRO                                                                                                                                                                                                                                                                                                                                                                                                                                                                                                                                                                                                                                                                                                                                                                                                                                                                                                                                                                                                                                                                                                                                                                                                                                                                                                                                                                                                                                                                                                                                                                                                                                                                                                                                                                                            |                                                                               | Minfile Ref: 062FSE038                                                    |                                                |                                                |                                                  |                                      |  |  |  |
| (D.R. Morgan, Consulti                                                                                                                                                                                                                                                                                                                                                                                                                                                                                                                                                                                                                                                                                                                                                                                                                                                                                                                                                                                                                                                                                                                                                                                                                                                                                                                                                                                                                                                                                                                                                                                                                                                                                                                                                                                |                                                                               | N.T.R. 82-F/7(E)<br>Latitude: 49°25.1'N                                   |                                                |                                                |                                                  |                                      |  |  |  |
|                                                                                                                                                                                                                                                                                                                                                                                                                                                                                                                                                                                                                                                                                                                                                                                                                                                                                                                                                                                                                                                                                                                                                                                                                                                                                                                                                                                                                                                                                                                                                                                                                                                                                                                                                                                                       | TIGLI                                                                         |                                                                           |                                                |                                                |                                                  |                                      |  |  |  |
| Property Name: Valpara                                                                                                                                                                                                                                                                                                                                                                                                                                                                                                                                                                                                                                                                                                                                                                                                                                                                                                                                                                                                                                                                                                                                                                                                                                                                                                                                                                                                                                                                                                                                                                                                                                                                                                                                                                                | Long                                                                          | itude: 116                                                                | 43.4'W                                         |                                                |                                                  |                                      |  |  |  |
| Held By: Matthew J. Pr                                                                                                                                                                                                                                                                                                                                                                                                                                                                                                                                                                                                                                                                                                                                                                                                                                                                                                                                                                                                                                                                                                                                                                                                                                                                                                                                                                                                                                                                                                                                                                                                                                                                                                                                                                                | FIEVE                                                                         | ation: 3                                                                  | 950 reet                                       |                                                |                                                  |                                      |  |  |  |
| Optioned By:                                                                                                                                                                                                                                                                                                                                                                                                                                                                                                                                                                                                                                                                                                                                                                                                                                                                                                                                                                                                                                                                                                                                                                                                                                                                                                                                                                                                                                                                                                                                                                                                                                                                                                                                                                                          | Promi                                                                         | ng Div: No                                                                | elson                                          |                                                |                                                  |                                      |  |  |  |
| Mining Camp: Metals or Minerals: Gold, silver, (tungsten)                                                                                                                                                                                                                                                                                                                                                                                                                                                                                                                                                                                                                                                                                                                                                                                                                                                                                                                                                                                                                                                                                                                                                                                                                                                                                                                                                                                                                                                                                                                                                                                                                                                                                                                                             |                                                                               |                                                                           |                                                |                                                | ince, Stat<br>try: Can                           |                                      |  |  |  |
| Metals or Minerals: Go.                                                                                                                                                                                                                                                                                                                                                                                                                                                                                                                                                                                                                                                                                                                                                                                                                                                                                                                                                                                                                                                                                                                                                                                                                                                                                                                                                                                                                                                                                                                                                                                                                                                                                                                                                                               | Coun                                                                          | cry: Can                                                                  | aua                                            |                                                |                                                  |                                      |  |  |  |
| <ol> <li>SUMMARY: (Fact)</li> <li>On the Valparaiso property 40 km N. of Creston on the E. side of Kootenay L. an E. dipping (-40°) vein hosted by granodiorite and mineralized with gold, silver &amp; tungsten has been traced for over 2,000 feet.</li> <li>Since 1895 this vein has been explored by numerous pits &amp; trenches and by 645 ft of drifting (Valparaiso) &amp; 540 ft of drifting (Government claim).</li> <li>A shipment of development heading ore from the Valparaiso claim to Trail in 1933assayed as follows: Tons: 323 Au: 0.33 ozs/ton Ag: 3.3 ozs/ton</li> <li>Between 1953 &amp; '56 an attempt was made to operate the property as a tungsten mine. A power line was built and a pilot mill operated briefly as follows: Tons Milled; 533 Tungsten Concentrate: 11,200 lbs Assays of Conc:5.57% W</li> <li>Channel sampling of the vein in the Government drift resulted as follows: Length: 100 feet Width: 6.5 feet Au: 0.30 ozs/ton Ag:1.36 ozs/ton (ref.2)</li> <li>In 1981 Custom Mining diamond drilled 4 holes(1679 ft) at the locations shown on the accompanying 100 scale plan. This program was incomplete when halted.</li> <li>CONCLUSIONS: (Opinion)</li> <li>The best immediate exploration target on the property is the 100 foot section of the Government vein channel sampled by Hougland (See 5. above)</li> <li>An excellent drill access road system was built in this area by Custom Mng, but their only drill hole on this target (DDH V 81-3-1) stopped 200 ft. above the vein (See 100 scale plan &amp; section).</li> <li>A relatively low cost program of reverse circulation rotary drilling can now be undertaken without expensive road byilding to test the down-dip extension of this well mineralized section of the vein.</li> </ol> |                                                                               |                                                                           |                                                |                                                |                                                  |                                      |  |  |  |
| Reverse Circulation Rotary Drilling: 3000' at \$12/ft: 36,000.  Mobe & demobe: 1,000.  Assays: 700.  Bulldozer: Road clean-up, site prep: 20 hrs at \$100/hour, mobe: 2,300.  Engineering supervision plus helper 10,000.                                                                                                                                                                                                                                                                                                                                                                                                                                                                                                                                                                                                                                                                                                                                                                                                                                                                                                                                                                                                                                                                                                                                                                                                                                                                                                                                                                                                                                                                                                                                                                             |                                                                               |                                                                           |                                                |                                                |                                                  |                                      |  |  |  |
| TOTAL, including 20% contingency: \$ 60,000.                                                                                                                                                                                                                                                                                                                                                                                                                                                                                                                                                                                                                                                                                                                                                                                                                                                                                                                                                                                                                                                                                                                                                                                                                                                                                                                                                                                                                                                                                                                                                                                                                                                                                                                                                          |                                                                               |                                                                           |                                                |                                                |                                                  |                                      |  |  |  |
| OGRAPHY: The property lies on the moderately steep, west facing slopes of the Purcell Mts. on the E. side of Kootenay Lake between Akokli & Sanca creeks, near Boswell & approximately 40 km N. of Creston.                                                                                                                                                                                                                                                                                                                                                                                                                                                                                                                                                                                                                                                                                                                                                                                                                                                                                                                                                                                                                                                                                                                                                                                                                                                                                                                                                                                                                                                                                                                                                                                           |                                                                               |                                                                           |                                                |                                                |                                                  |                                      |  |  |  |
|                                                                                                                                                                                                                                                                                                                                                                                                                                                                                                                                                                                                                                                                                                                                                                                                                                                                                                                                                                                                                                                                                                                                                                                                                                                                                                                                                                                                                                                                                                                                                                                                                                                                                                                                                                                                       | icle or a/c                                                                   | Distance                                                                  | Time                                           | Cost                                           | From Tow                                         | n of                                 |  |  |  |
| Pickup True                                                                                                                                                                                                                                                                                                                                                                                                                                                                                                                                                                                                                                                                                                                                                                                                                                                                                                                                                                                                                                                                                                                                                                                                                                                                                                                                                                                                                                                                                                                                                                                                                                                                                                                                                                                           | ck                                                                            | 5.4 km<br>40 km                                                           |                                                |                                                | Highway<br>Creston                               | 3 A                                  |  |  |  |
| Topography: W. facing Climate: Kimberley (3 Drainage: Adequate was Forest cover: 80 year Soil cover: Avg. dep Special Problems: Priwater rights (no),                                                                                                                                                                                                                                                                                                                                                                                                                                                                                                                                                                                                                                                                                                                                                                                                                                                                                                                                                                                                                                                                                                                                                                                                                                                                                                                                                                                                                                                                                                                                                                                                                                                 | ,016 el) sno<br>ter for: cam;<br>old spruce,<br>th ( 18"), so<br>vate roads ( | w-free 4 Ap:<br>p (ye)s, dril<br>balsam, ce<br>pil type (<br>no), range c | ril-16 N<br>Lling (ye<br>dar & pi<br>or farm 1 | ov (med<br>s), min<br>ne.<br>), po<br>Land (no | lian); Sno<br>ing (e)<br>ercentage<br>o), pollut | wfall - 36"  outcrop (15)  ion (no), |  |  |  |