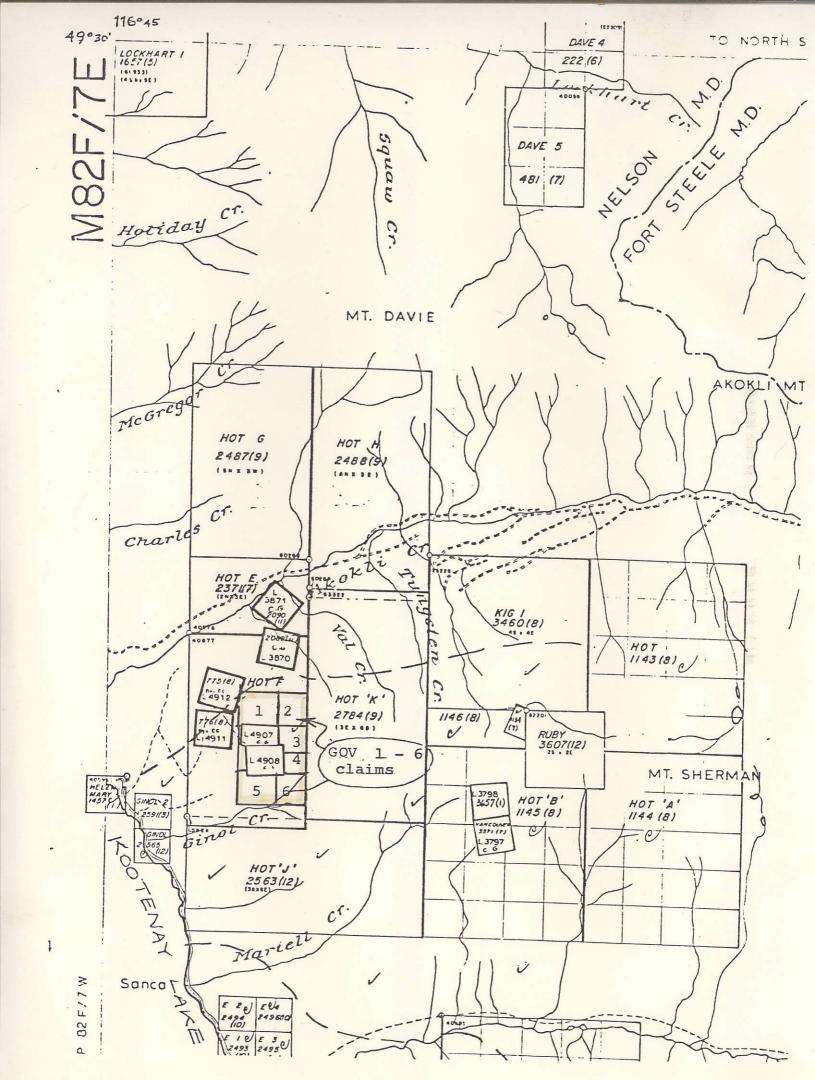

| Jill 6  | •                |           |                 |                         |
|---------|------------------|-----------|-----------------|-------------------------|
| Vumber! | Name of Claims   | Record #s | Recorded C of W | Due Owner               |
| 1       | Valparaiso       | L.4907    | Crown Grant)    | M.J. Pritchard,         |
| 1       | Government       | L.4908    | 11 11           | 11604-44A Ave, Edmonton |
| 6.      | GOV # 1 - 6      | *         | 26 Sept'85      | D.R. Morgan (733-2181)  |
|         |                  | -         |                 | 3424 W. 6th Avenue,     |
|         |                  | ·         |                 | Vancouver, B.C. V6R 1T3 |
|         |                  |           | ·               |                         |
|         |                  |           | 1               |                         |
|         |                  |           | 1               |                         |
|         |                  |           |                 |                         |
|         |                  | -         |                 |                         |
|         |                  |           |                 |                         |
| *       | Staked 29 August | 1985      |                 |                         |