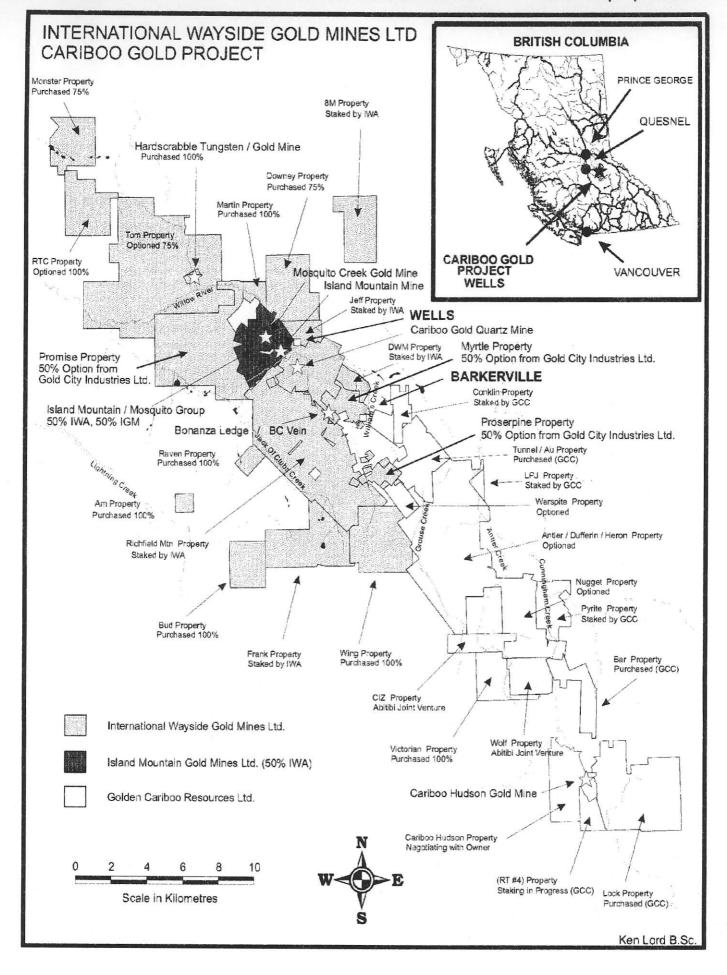

## NEWS RELEASE Dispute re Myrtle-Prosperine and Promise Properties Settled

July 18, 2001

International Wayside Gold Mines Ltd. ("Wayside") and Gold City Industries Ltd. ("Gold City") are pleased to announce that they have agreed to settle the dispute between them in relation to the Myrtle-Proserpine and Promise Properties located in the Cariboo Mining Division of British Columbia and have entered into two new agreements for the continued exploration and development of the properties.

Under each of the new agreements, Gold City has granted to Wayside an option to acquire a 50% interest by issuing 300,000 shares and incurring exploration expenditures of \$250,000 on or before December 31, 2005. If the options are exercised, further work will be conducted pursuant to a joint venture agreement, with Wayside as the initial operator.

Both parties have agreed to discontinue the legal proceedings between them, without liability on behalf of either party. The legal proceedings had been commenced over a dispute between the parties relating to the agreements entered into in March 2000 in respect of the two properties.