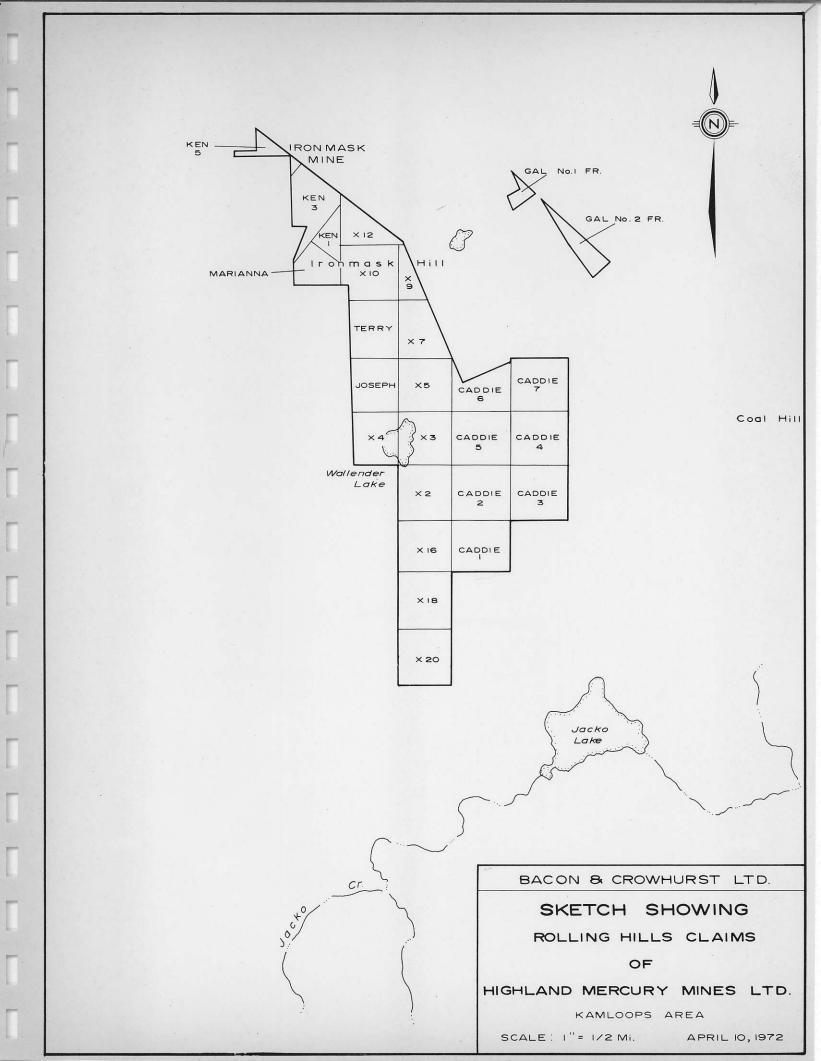

# ILLUSTRATION

Sketch showing Rolling Hills Claims of Highland Mercury Mines Ltd. Scale 1" = \( \frac{1}{2} \) mi.

Frontispiece

#### INTRODUCTION

The location of the Rolling Hills claims which are the subject of this report is shown on the frontispiece. They are west and southwest of Kamloops and can be reached by various secondary roads branching off the Trans-Canada Highway west of Kamloops.

The claims form an elongate group that practically cross-sections the Iron Mask batholith from north to south. Two fractional claims, Gal 1 Fr. and Gal 2 Fr. are on either side, north and south, of the Galaxy (Evening Star) shaft where 5,000,000 tons of copper ore is reported to average 0.5% Cu.

The area of the claims is partially timbered and partially open grazing country. A small lake, Wallender Lake, occurs on claims

X3 and X4. Jacko Lake, one of the two fair sized lakes in the Iron

Mask area, occurs southeast of the claims.