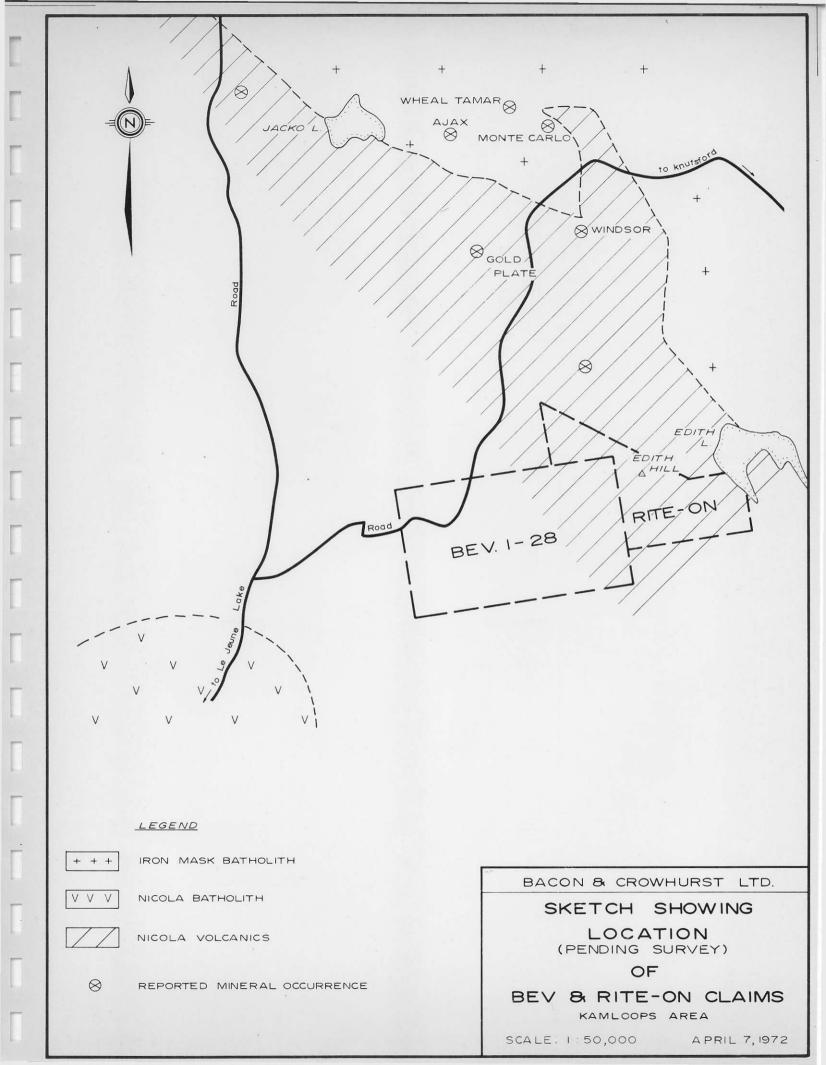

# ILLUSTRATION

Sketch showing Location of Bev & Rite-on Claims Scale: 1:50,000

Frontispiece

#### INTRODUCTION

The location of the Bev and Rite-on claims is shown on the frontispiece. They are 10 miles south of Kamloops and may be reached by secondary road from Knutsford, a hamlet 5 miles south of Kamloops on Highway 5.

#### GENERAL GEOLOGY

Any consideration of the Bev and Rite-on claims must involve a consideration of the Iron Mask batholith (see frontispiece). The batholith outcrops about 3 miles southwest of Kamloops. It trends northwesterly and is less than 3 miles in average width. In length, the batholith may be said to extend no farther north than the Trans-Canada Highway and, if so, its dimensions, 3 miles x 12 miles, do not qualify it for the name 'batholith'. If, however, one presumes the batholith to continue beyond the Trans-Canada Highway, beneath the Tertiary volcanics and sediments, and resurface in the Kamloops Lake area, its dimensions could be 3 miles x 20 miles and thus it would attain the minimum dimensions required of a batholith.

With regard to the country in which the Bev and Rite-on claims are located, it should be emphasized that outcrop is not common. The locale of both claim groups is a southeasterly trending remnant of Nicola group rocks that lies between the Iron Mask batholith on the north and the Nicola batholith on the south.

### LOCAL GEOLOGY

The Nicola volcanics, between Jacko Lake and Edith Lake, are represented by bedded and massive tuffs of basaltic composition.

The Iron Mask rocks in the Edith Lake area are mainly the finer-grained batholithic rocks, consisting of microdiorite and micromonzonite. Pyroxenite, a coarser-grained rock, is also present in the Edith Lakes area. It is a heavy grey-green rock of crystalline appearance and is strongly magnetic. Dioritic or gabbroic rocks have been noted in the same area and have been termed pyroxenic diorite.

The Rite-on claims appear to be centred on a local magnetic high of 3140 gammas. The northwest corner of the Bev claims contains a magnetic depression. The significance of these features is not known at the present time.