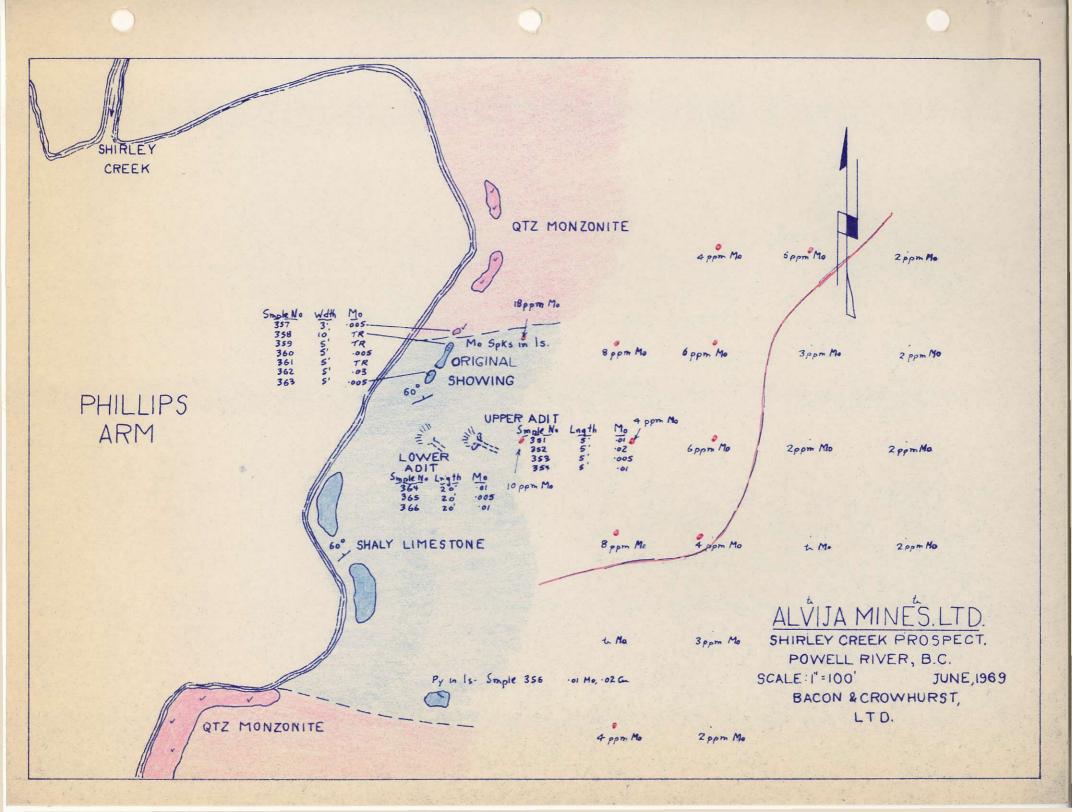

The area is underlain principally by granite rocks of the Coast Range intrusive complex with a 400 foot wide easterly-striking band of relatively unaltered limestone crossing the claims.

Disseminated molybdenum occurs close to the north limit within the limestone. The hillside above the showing is moderately steep with a heavy cover of vegetation. No outcrops were observed for at least 1,000° east of the shoreline and consequently no strike length of the mineralization can be estimated at this time.

Molybdenite mineralization was observed across ten feet at the contact and in one of the two short adits that are located within 80' of the shoreline showing, specks of molybdenite were seen.

The following samples were taken by the writer during the examination:

| SAMPLE NO.                                                                                                                                                                                                                                                                                                                                                                                                                                                                                                                                                                                                                                                                                                                                                                                                                                                                                                                                                                                                                                                                                                                                                                                                                                                                                                                                                                                                                                                                                                                                                                                                                                                                                                                                                                                                                                                                                                                                                                                                                                                                                                                     | WIDTH | 7MO            | LO CATION                       |
|--------------------------------------------------------------------------------------------------------------------------------------------------------------------------------------------------------------------------------------------------------------------------------------------------------------------------------------------------------------------------------------------------------------------------------------------------------------------------------------------------------------------------------------------------------------------------------------------------------------------------------------------------------------------------------------------------------------------------------------------------------------------------------------------------------------------------------------------------------------------------------------------------------------------------------------------------------------------------------------------------------------------------------------------------------------------------------------------------------------------------------------------------------------------------------------------------------------------------------------------------------------------------------------------------------------------------------------------------------------------------------------------------------------------------------------------------------------------------------------------------------------------------------------------------------------------------------------------------------------------------------------------------------------------------------------------------------------------------------------------------------------------------------------------------------------------------------------------------------------------------------------------------------------------------------------------------------------------------------------------------------------------------------------------------------------------------------------------------------------------------------|-------|----------------|---------------------------------|
| 351                                                                                                                                                                                                                                                                                                                                                                                                                                                                                                                                                                                                                                                                                                                                                                                                                                                                                                                                                                                                                                                                                                                                                                                                                                                                                                                                                                                                                                                                                                                                                                                                                                                                                                                                                                                                                                                                                                                                                                                                                                                                                                                            | 5*    | .01            | Upper adit 0.5'from portal      |
| 352                                                                                                                                                                                                                                                                                                                                                                                                                                                                                                                                                                                                                                                                                                                                                                                                                                                                                                                                                                                                                                                                                                                                                                                                                                                                                                                                                                                                                                                                                                                                                                                                                                                                                                                                                                                                                                                                                                                                                                                                                                                                                                                            | 5*    | .02            | n n 5 - 10 n                    |
| 353                                                                                                                                                                                                                                                                                                                                                                                                                                                                                                                                                                                                                                                                                                                                                                                                                                                                                                                                                                                                                                                                                                                                                                                                                                                                                                                                                                                                                                                                                                                                                                                                                                                                                                                                                                                                                                                                                                                                                                                                                                                                                                                            | 51    | .005           | 11 11 10 - 15                   |
| 354                                                                                                                                                                                                                                                                                                                                                                                                                                                                                                                                                                                                                                                                                                                                                                                                                                                                                                                                                                                                                                                                                                                                                                                                                                                                                                                                                                                                                                                                                                                                                                                                                                                                                                                                                                                                                                                                                                                                                                                                                                                                                                                            | 51    | .01            | 11 15 - 20 11                   |
| 356                                                                                                                                                                                                                                                                                                                                                                                                                                                                                                                                                                                                                                                                                                                                                                                                                                                                                                                                                                                                                                                                                                                                                                                                                                                                                                                                                                                                                                                                                                                                                                                                                                                                                                                                                                                                                                                                                                                                                                                                                                                                                                                            | grab  | .01 <u>CU.</u> | South contact, py strg.         |
| 357                                                                                                                                                                                                                                                                                                                                                                                                                                                                                                                                                                                                                                                                                                                                                                                                                                                                                                                                                                                                                                                                                                                                                                                                                                                                                                                                                                                                                                                                                                                                                                                                                                                                                                                                                                                                                                                                                                                                                                                                                                                                                                                            | 31    | .005           | Main showing 0.3' in qtz. monz. |
| 358                                                                                                                                                                                                                                                                                                                                                                                                                                                                                                                                                                                                                                                                                                                                                                                                                                                                                                                                                                                                                                                                                                                                                                                                                                                                                                                                                                                                                                                                                                                                                                                                                                                                                                                                                                                                                                                                                                                                                                                                                                                                                                                            | 10    | TR             | " 0.10' in limestone            |
| 359                                                                                                                                                                                                                                                                                                                                                                                                                                                                                                                                                                                                                                                                                                                                                                                                                                                                                                                                                                                                                                                                                                                                                                                                                                                                                                                                                                                                                                                                                                                                                                                                                                                                                                                                                                                                                                                                                                                                                                                                                                                                                                                            | 5*    | TR             | " " 10 - 15 "                   |
| 360                                                                                                                                                                                                                                                                                                                                                                                                                                                                                                                                                                                                                                                                                                                                                                                                                                                                                                                                                                                                                                                                                                                                                                                                                                                                                                                                                                                                                                                                                                                                                                                                                                                                                                                                                                                                                                                                                                                                                                                                                                                                                                                            | 51    | .005           | 11. 11 15 - 20 11               |
| 361                                                                                                                                                                                                                                                                                                                                                                                                                                                                                                                                                                                                                                                                                                                                                                                                                                                                                                                                                                                                                                                                                                                                                                                                                                                                                                                                                                                                                                                                                                                                                                                                                                                                                                                                                                                                                                                                                                                                                                                                                                                                                                                            | 51    | TR             | " " 20 - 25 "                   |
| 362                                                                                                                                                                                                                                                                                                                                                                                                                                                                                                                                                                                                                                                                                                                                                                                                                                                                                                                                                                                                                                                                                                                                                                                                                                                                                                                                                                                                                                                                                                                                                                                                                                                                                                                                                                                                                                                                                                                                                                                                                                                                                                                            | 51    | .03            | " " 25 - 30 "                   |
| 363                                                                                                                                                                                                                                                                                                                                                                                                                                                                                                                                                                                                                                                                                                                                                                                                                                                                                                                                                                                                                                                                                                                                                                                                                                                                                                                                                                                                                                                                                                                                                                                                                                                                                                                                                                                                                                                                                                                                                                                                                                                                                                                            | 51    | .005           | 11 11 35 + 40 11                |
| 364                                                                                                                                                                                                                                                                                                                                                                                                                                                                                                                                                                                                                                                                                                                                                                                                                                                                                                                                                                                                                                                                                                                                                                                                                                                                                                                                                                                                                                                                                                                                                                                                                                                                                                                                                                                                                                                                                                                                                                                                                                                                                                                            | 20*   | .01            | Lower adit 0.20' from portal    |
| 365                                                                                                                                                                                                                                                                                                                                                                                                                                                                                                                                                                                                                                                                                                                                                                                                                                                                                                                                                                                                                                                                                                                                                                                                                                                                                                                                                                                                                                                                                                                                                                                                                                                                                                                                                                                                                                                                                                                                                                                                                                                                                                                            | 20*   | .005           | " " 20 - 40 "                   |
| 366                                                                                                                                                                                                                                                                                                                                                                                                                                                                                                                                                                                                                                                                                                                                                                                                                                                                                                                                                                                                                                                                                                                                                                                                                                                                                                                                                                                                                                                                                                                                                                                                                                                                                                                                                                                                                                                                                                                                                                                                                                                                                                                            | 201   | .01            | " " 40 - 60 "                   |
| The state of the s |       |                |                                 |

The writer was accompanied by Ivan Todd, President of Alvija Mines Ltd., and C. Soux, Engineer, who took 23 soil samples east of the showings and the adits. Background in the area can be considered to be 0.5 to 1.0 parts per million molybdenum so values of 4 parts per million or better can be considered to be anomalous.

Eleven of the 26 soil samples gave readings of 4 parts per million or better and their location indicates the beginning of a significant anomaly that warrants outlining. Present strike length is about 500°.

Concentrations of molybdenum can be expected to be at or near the monzonite - limestone contact in either rock type.