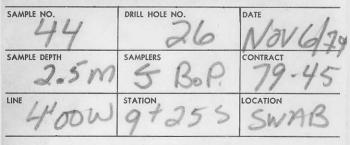

## **OVERBURDEN DRILLING LOG**

| SAMPLE NO.<br>49 | DRILL HOLE NO.   | DATE           |
|------------------|------------------|----------------|
| SAMPLE DEPTH     | SAMPLERS<br>SBP  | CONTRACT 79-45 |
| Stoo W           | STATION<br>9+005 | SWAB           |

## SAMPLE DESCRIPTION

| COLOUR       | brown              |
|--------------|--------------------|
| TEXTURE      |                    |
| SOIL TYPE    | fine ardin spralse |
| FRAGMENTS    | swall wind of      |
| MINERALOXIDE |                    |