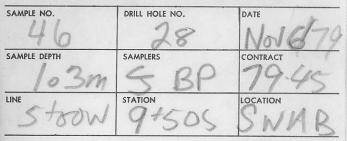

## **OVERBURDEN DRILLING LOG**

| SAMPLE NO.   | DRILL HOLE NO. | DATE              |
|--------------|----------------|-------------------|
| SAMPLE DEPTH | SAMPLERS       | CONTRACT<br>79-45 |
| 5-150W       | STATION 8755   | SWAB              |

# SAMPLE DESCRIPTION

| COLOUR       | grey            |
|--------------|-----------------|
| TEXTURE      | five grained    |
| SOIL TYPE    |                 |
| FRAGMENTS    | landed & sugals |
| MINERALOXIDE |                 |