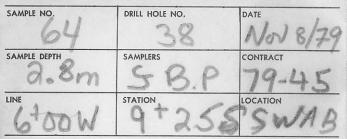

## **OVERBURDEN DRILLING LOG**

| SAMPLE NO.   | DRILL HOLE NO.   | DATE<br>Nov 8/29  |
|--------------|------------------|-------------------|
| SAMPLE DEPTH | SAMPLERS BP      | CONTRACT<br>79-45 |
| line 6 too w | STATION<br>91255 | SWAB              |

## SAMPLE DESCRIPTION

| COLOUR       | brown |
|--------------|-------|
| TEXTURE      |       |
| SOIL TYPE    | Class |
| FRAGMENTS    | 0     |
| MINERALOXIDE |       |