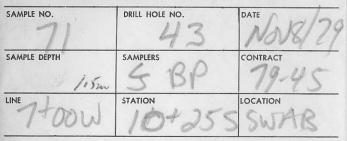

## **OVERBURDEN DRILLING LOG**

| SAMPLE NO.   | DRILL HOLE NO.   | DATE<br>NAV679 |
|--------------|------------------|----------------|
| SAMPLE DEPTH | SAMPLERS<br>SBP  | CONTRACT       |
| 500W         | STATION<br>97255 | LOCATION       |

## SAMPLE DESCRIPTION

| COLOUR       | grey - brason           |
|--------------|-------------------------|
| TEXTURE      | fine ardin              |
| SOIL TYPE    | fine wet sindy soil     |
| FRAGMENTS    | small pebloby firee Dry |
| MINERALOXIDE |                         |

#### DRILLING TIME

POINT STARTED

SAMPLER STARTED

POINT STOPPED

SAMPLER STOPPED

POINT EXTRACTED

SAMPLER EXTRACTED

by rock