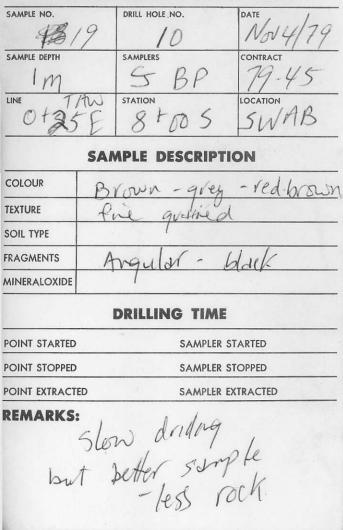

#### **OVERBURDEN DRILLING LOG**

| SAMPLE NO.   | DRILL HOLE NO.  | DATE<br>Nov 3/29 |
|--------------|-----------------|------------------|
| SAMPLE DEPTH | SAMPLERS<br>GBP | CONTRACT         |
| LINE         | STATION         | LOCATION         |

#### SAMPLE DESCRIPTION

| COLOUR       | brown - Dark     |  |
|--------------|------------------|--|
| TEXTURE      | fine grained     |  |
| SOIL TYPE    | Sore clan.       |  |
| FRAGMENTS    | -large - anoular |  |
| MINERALOXIDE |                  |  |

#### **DRILLING TIME**

POINT STARTED

SAMPLER STARTED

POINT STOPPED

SAMPLER STOPPED

POINT EXTRACTED

SAMPLER EXTRACTED

19790-88 Ave. R.R.4 Langley, B.C. V3A4P7 530-7772