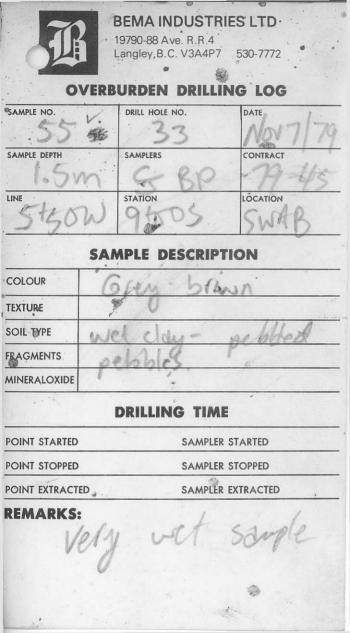

19790-88 Ave. R.R.4 Langley,B.C. V3A4P7 530-7772

#### **OVERBURDEN DRILLING LOG**

| SAMPLE NO.   | DRILL HOLE NO. | DATE     |
|--------------|----------------|----------|
| SAMPLE DEPTH | SAMPLERS       | CONTRACT |
| LINE         | STATION        | LOCATION |

#### SAMPLE DESCRIPTION

| COLOUR       |  |
|--------------|--|
| TEXTURE      |  |
| SOIL TYPE    |  |
| FRAGMENTS    |  |
| MINERALOXIDE |  |

#### **DRILLING TIME**

POINT STARTED

SAMPLER STARTED

POINT STOPPED

SAMPLER STOPPED

POINT EXTRACTED

SAMPLER EXTRACTED

672291 Bin Claim Group