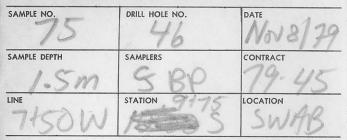

#### **OVERBURDEN DRILLING LOG**

| SAMPLE NO.   | DRILL HOLE NO.  | DATE Nors/79      |
|--------------|-----------------|-------------------|
| SAMPLE DEPTH | SAMPLERS<br>SBP | CONTRACT<br>79-45 |
| LINE 71500   | STATION 97505   | LOCATION<br>SWAB  |