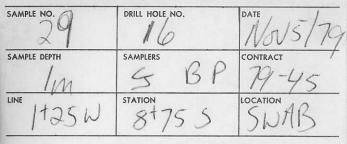

## **OVERBURDEN DRILLING LOG**

| SAMPLE NO.   | DRILL HOLE NO.  | DATE              |
|--------------|-----------------|-------------------|
| SAMPLE DEPTH | SAMPLERS<br>SBP | CONTRACT<br>79-45 |
| LINE         | STATION         | LOCATION<br>SMB   |

# SAMPLE DESCRIPTION

| COLOUR       | brown          |
|--------------|----------------|
| TEXTURE      |                |
| SOIL TYPE    | some soil -chy |
| FRAGMENTS    | angular .      |
| MINERALOXIDE |                |

#### **DRILLING TIME**

POINT STARTED

SAMPLER STARTED

POINT STOPPED

SAMPLER STOPPED

POINT EXTRACTED

SAMPLER EXTRACTED

19790-88 Ave. R.R.4 Langley,B.C. V3A4P7 530-7772