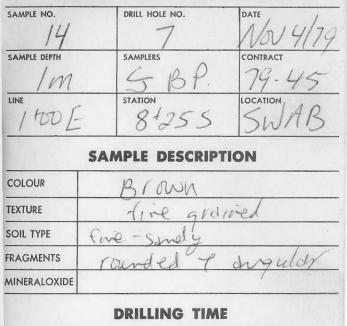

## **OVERBURDEN DRILLING LOG**

| SAMPLE NO.   | DRILL HOLE NO.  | DATE              |
|--------------|-----------------|-------------------|
| SAMPLE DEPTH | SAMPLERS<br>SBP | CONTRACT<br>79-45 |
| LINE         | STATION         | LOCATION<br>SMB   |

# SAMPLE DESCRIPTION

| COLOUR       | brown          |
|--------------|----------------|
| TEXTURE      |                |
| SOIL TYPE    | some soil -chy |
| FRAGMENTS    | angular .      |
| MINERALOXIDE |                |

#### **DRILLING TIME**

POINT STARTED

SAMPLER STARTED

POINT STOPPED

SAMPLER STOPPED

POINT EXTRACTED

SAMPLER EXTRACTED

19790-88 Ave. R.R.4 Langley,B.C. V3A4P7 530-7772