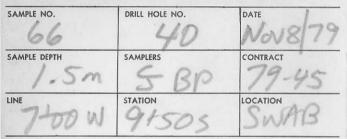

## **OVERBURDEN DRILLING LOG**

| SAMPLE NO.   | DRILL HOLE NO.  | DATE              |
|--------------|-----------------|-------------------|
| SAMPLE DEPTH | SAMPLERS<br>SBP | CONTRACT<br>79-45 |
| LINE         | STATION         | LOCATION<br>SMB   |

# SAMPLE DESCRIPTION

| COLOUR       | brown          |
|--------------|----------------|
| TEXTURE      |                |
| SOIL TYPE    | some soil -chy |
| FRAGMENTS    | angular .      |
| MINERALOXIDE |                |

#### **DRILLING TIME**

POINT STARTED

SAMPLER STARTED

POINT STOPPED

SAMPLER STOPPED

POINT EXTRACTED

SAMPLER EXTRACTED

19790-88 Ave. R.R.4 Langley,B.C. V3A4P7 530-7772