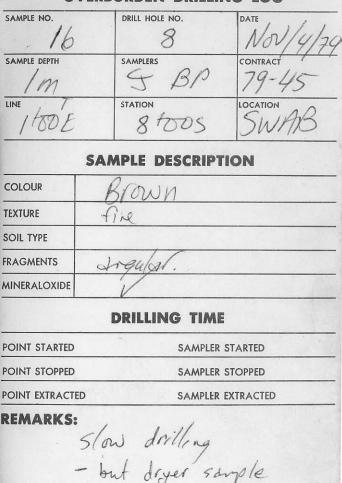

#### **OVERBURDEN DRILLING LOG**

## SAMPLE DESCRIPTION

| COLOUR       | Brown                |
|--------------|----------------------|
| TEXTURE      |                      |
| SOIL TYPE    | clay - some residual |
| FRAGMENTS    | rounded 1 traylor    |
| MINERALOXIDE |                      |

#### **DRILLING TIME**

POINT STARTED

SAMPLER STARTED

POINT STOPPED

SAMPLER STOPPED

POINT EXTRACTED

SAMPLER EXTRACTED

- may have hit bedrock.