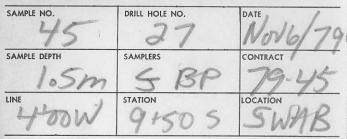

## **OVERBURDEN DRILLING LOG**

| SAMPLE NO.   | DRILL HOLE NO. | DATE     |
|--------------|----------------|----------|
| 31           | 31             | NN 1149  |
| SAMPLE DEPTH | SAMPLERS       | CONTRACT |
| 1.5m         | SBP            | 179-45   |
| LINE         | STATION        | LOCATION |
| STOOW        | 8+755          | SNAB     |

## SAMPLE DESCRIPTION

| COLOUR       | brown       |
|--------------|-------------|
| TEXTURE      |             |
| SOIL TYPE    | five grain  |
| FRAGMENTS    | large mould |
| MINERALOXIDE |             |