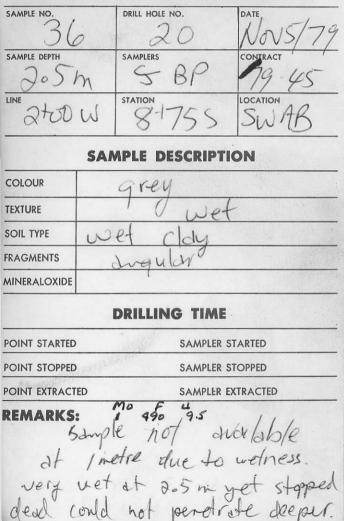

#### **OVERBURDEN DRILLING LOG**

| SAMPLE NO.   | DRILL HOLE NO.  | DATE<br>Nov 3/29 |
|--------------|-----------------|------------------|
| SAMPLE DEPTH | SAMPLERS<br>GBP | CONTRACT         |
| LINE         | STATION         | LOCATION         |

#### SAMPLE DESCRIPTION

| COLOUR       | brown - Dark     |  |
|--------------|------------------|--|
| TEXTURE      | fine grained     |  |
| SOIL TYPE    | Sore clan.       |  |
| FRAGMENTS    | -large - anoular |  |
| MINERALOXIDE |                  |  |

#### **DRILLING TIME**

POINT STARTED

SAMPLER STARTED

POINT STOPPED

SAMPLER STOPPED

POINT EXTRACTED

SAMPLER EXTRACTED

19790-88 Ave. R.R.4 Langley, B.C. V3A4P7 530-7772