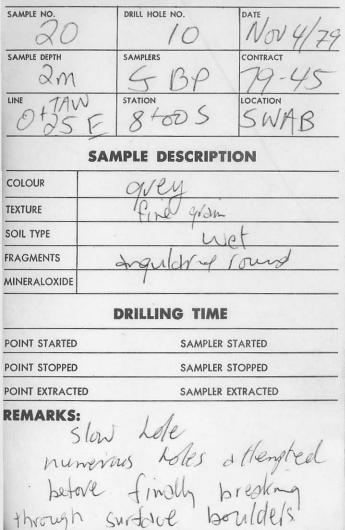

#### **OVERBURDEN DRILLING LOG**

## SAMPLE DESCRIPTION

| COLOUR       | Brown                |
|--------------|----------------------|
| TEXTURE      |                      |
| SOIL TYPE    | clay - some residual |
| FRAGMENTS    | rounded 1 traylor    |
| MINERALOXIDE |                      |

#### **DRILLING TIME**

POINT STARTED

SAMPLER STARTED

POINT STOPPED

SAMPLER STOPPED

POINT EXTRACTED

SAMPLER EXTRACTED

- may have hit bedrock.