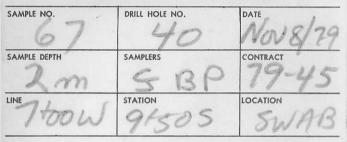

#### **OVERBURDEN DRILLING LOG**

| SAMPLE NO.   | DRILL HOLE NO.  | DATE<br>Nov 3/29 |
|--------------|-----------------|------------------|
| SAMPLE DEPTH | SAMPLERS<br>GBP | CONTRACT         |
| LINE         | STATION         | LOCATION         |

#### SAMPLE DESCRIPTION

| COLOUR       | brown - Dark     |  |
|--------------|------------------|--|
| TEXTURE      | fine grained     |  |
| SOIL TYPE    | Sore clan.       |  |
| FRAGMENTS    | -large - anoular |  |
| MINERALOXIDE |                  |  |

#### **DRILLING TIME**

POINT STARTED

SAMPLER STARTED

POINT STOPPED

SAMPLER STOPPED

POINT EXTRACTED

SAMPLER EXTRACTED

19790-88 Ave. R.R.4 Langley, B.C. V3A4P7 530-7772