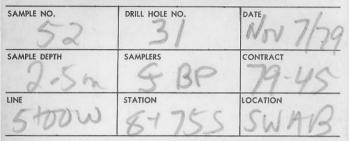

## **OVERBURDEN DRILLING LOG**

| SAMPLE NO.   | DRILL HOLE NO. | DATE     |
|--------------|----------------|----------|
| 31           | 31             | NN 1149  |
| SAMPLE DEPTH | SAMPLERS       | CONTRACT |
| 1.5m         | SBP            | 179-45   |
| LINE         | STATION        | LOCATION |
| STOOW        | 8+755          | SNAB     |

## SAMPLE DESCRIPTION

| COLOUR       | brown       |
|--------------|-------------|
| TEXTURE      |             |
| SOIL TYPE    | five grain  |
| FRAGMENTS    | large mould |
| MINERALOXIDE |             |

#### **DRILLING TIME**

POINT STARTED

SAMPLER STARTED

POINT STOPPED

SAMPLER STOPPED

POINT EXTRACTED

SAMPLER EXTRACTED

19790-88 Ave. R.R.4 Langley,B.C. V3A4P7 530-7772