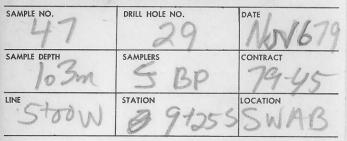

## **OVERBURDEN DRILLING LOG**

| SAMPLE NO.   | DRILL HOLE NO.   | DATE<br>NAV679 |
|--------------|------------------|----------------|
| SAMPLE DEPTH | SAMPLERS<br>SBP  | CONTRACT       |
| 500W         | STATION<br>97255 | LOCATION       |

## SAMPLE DESCRIPTION

| COLOUR       | grey - brason           |
|--------------|-------------------------|
| TEXTURE      | fine ardin              |
| SOIL TYPE    | fine wet sindy soil     |
| FRAGMENTS    | small pebloby firee Dry |
| MINERALOXIDE |                         |

#### DRILLING TIME

POINT STARTED

SAMPLER STARTED

POINT STOPPED

SAMPLER STOPPED

POINT EXTRACTED

SAMPLER EXTRACTED

by rock