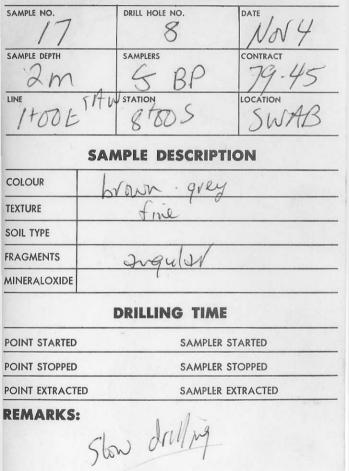

#### **OVERBURDEN DRILLING LOG**

## SAMPLE DESCRIPTION

| COLOUR       | grey brown |
|--------------|------------|
| TEXTURE      | fine avain |
| SOIL TYPE    |            |
| FRAGMENTS    |            |
| MINERALOXIDE |            |

#### DRILLING TIME

POINT STARTED

SAMPLER STARTED

POINT STOPPED

SAMPLER STOPPED

POINT EXTRACTED

SAMPLER EXTRACTED

SAMPLE TAKEN in Wet surappy area