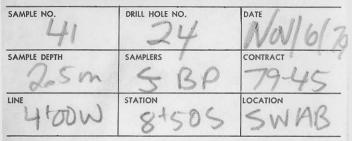

## **OVERBURDEN DRILLING LOG**

| SAMPLE NO.   | DRILL HOLE NO.   | DATE<br>NAV679 |
|--------------|------------------|----------------|
| SAMPLE DEPTH | SAMPLERS<br>SBP  | CONTRACT       |
| 500W         | STATION<br>97255 | LOCATION       |