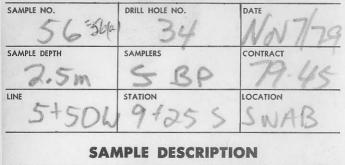

#### **OVERBURDEN DRILLING LOG**

| SAMPLE NO.   | DRILL HOLE NO.  | DATE<br>Nov 3/29 |
|--------------|-----------------|------------------|
| SAMPLE DEPTH | SAMPLERS<br>GBP | CONTRACT         |
| LINE         | STATION         | LOCATION         |

#### SAMPLE DESCRIPTION

| COLOUR       | brown - Dark     |  |
|--------------|------------------|--|
| TEXTURE      | fine grained     |  |
| SOIL TYPE    | Sore clan.       |  |
| FRAGMENTS    | -large - anoular |  |
| MINERALOXIDE |                  |  |