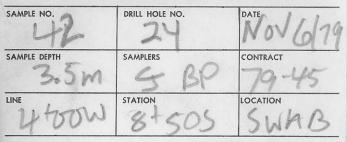

## **OVERBURDEN DRILLING LOG**

| SAMPLE NO.<br>49 | DRILL HOLE NO.   | DATE           |
|------------------|------------------|----------------|
| SAMPLE DEPTH     | SAMPLERS<br>SBP  | CONTRACT 79-45 |
| Stoo W           | STATION<br>9+005 | SWAB           |