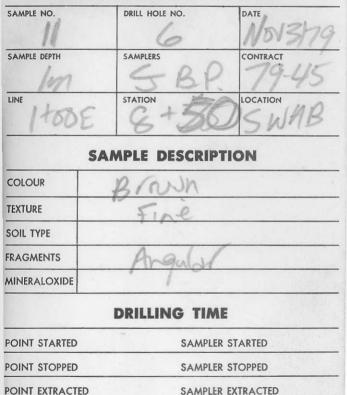

#### **OVERBURDEN DRILLING LOG**

## SAMPLE DESCRIPTION

| COLOUR       | Brown                |
|--------------|----------------------|
| TEXTURE      |                      |
| SOIL TYPE    | clay - some residual |
| FRAGMENTS    | rounded 1 traylor    |
| MINERALOXIDE |                      |