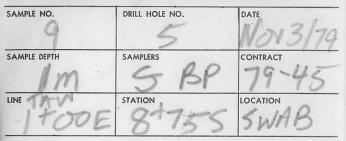

## **OVERBURDEN DRILLING LOG**

| SAMPLE NO.   | DRILL HOLE NO.  | DATE              |
|--------------|-----------------|-------------------|
| SAMPLE DEPTH | SAMPLERS<br>SBP | CONTRACT<br>79-45 |
| LINE         | STATION         | LOCATION<br>SMB   |