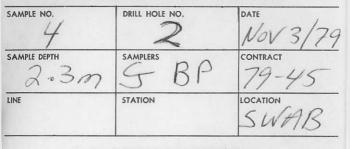

## **OVERBURDEN DRILLING LOG**

| SAMPLE NO.   | DRILL HOLE NO.  | DATE              |
|--------------|-----------------|-------------------|
| SAMPLE DEPTH | SAMPLERS<br>SBP | CONTRACT<br>79-45 |
| LINE         | STATION         | LOCATION<br>SMB   |

# SAMPLE DESCRIPTION

| COLOUR       | brown          |
|--------------|----------------|
| TEXTURE      |                |
| SOIL TYPE    | some soil -chy |
| FRAGMENTS    | angular .      |
| MINERALOXIDE |                |

#### **DRILLING TIME**

POINT STARTED

SAMPLER STARTED

POINT STOPPED

SAMPLER STOPPED

POINT EXTRACTED

SAMPLER EXTRACTED

19790-88 Ave. R.R.4 Langley,B.C. V3A4P7 530-7772