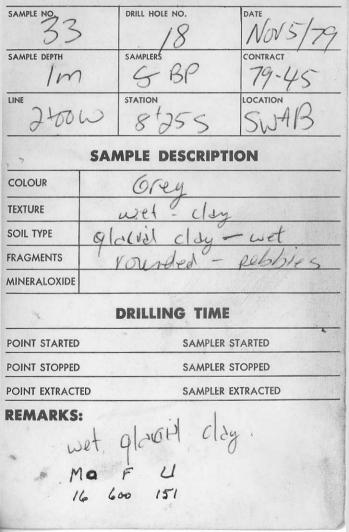

#### **OVERBURDEN DRILLING LOG**

| SAMPLE NO.   | DRILL HOLE NO.  | DATE<br>Nov 3/29 |
|--------------|-----------------|------------------|
| SAMPLE DEPTH | SAMPLERS<br>GBP | CONTRACT         |
| LINE         | STATION         | LOCATION         |

#### SAMPLE DESCRIPTION

| COLOUR       | brown - Dark     |  |
|--------------|------------------|--|
| TEXTURE      | fine grained     |  |
| SOIL TYPE    | Sore clan.       |  |
| FRAGMENTS    | -large - anoular |  |
| MINERALOXIDE |                  |  |

#### **DRILLING TIME**

POINT STARTED

SAMPLER STARTED

POINT STOPPED

SAMPLER STOPPED

POINT EXTRACTED

SAMPLER EXTRACTED

19790-88 Ave. R.R.4 Langley, B.C. V3A4P7 530-7772