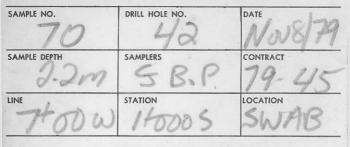

#### **OVERBURDEN DRILLING LOG**

| SAMPLE NO.   | DRILL HOLE NO. | DATE<br>Nov3/7C |
|--------------|----------------|-----------------|
| SAMPLE DEPTH | SAMPLERS       | CONTRACT        |
| LINE THOSE   | STATION 8355   | SWAB            |

## SAMPLE DESCRIPTION

| COLOUR       | Glep. brown |  |
|--------------|-------------|--|
| TEXTURE      | fire arowed |  |
| SOIL TYPE    | Sandy       |  |
| FRAGMENTS    | Alizar      |  |
| MINERALOXIDE | 1           |  |

#### **DRILLING TIME**

POINT STARTED

SAMPLER STARTED

POINT STOPPED

SAMPLER STOPPED

POINT EXTRACTED

SAMPLER EXTRACTED

19790-88 Ave. R.R.4 Langley,B.C. V3A4P7 530-7772