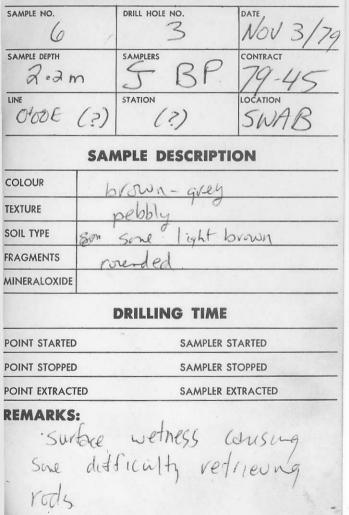

#### SAMPLE DESCRIPTION

| COLOUR       | brown - Dark     |  |
|--------------|------------------|--|
| TEXTURE      | fine grained     |  |
| SOIL TYPE    | Sore clan.       |  |
| FRAGMENTS    | -large - anoular |  |
| MINERALOXIDE |                  |  |

#### **DRILLING TIME**

POINT STARTED

SAMPLER STARTED

POINT STOPPED

SAMPLER STOPPED

POINT EXTRACTED

SAMPLER EXTRACTED

19790-88 Ave. R.R.4 Langley, B.C. V3A4P7 530-7772