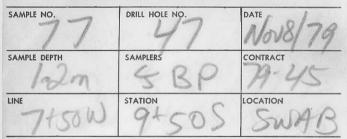

## **OVERBURDEN DRILLING LOG**

| SAMPLE NO.   | DRILL HOLE NO.     | Nov 7479          |
|--------------|--------------------|-------------------|
| SAMPLE DEPTH | SAMPLERS BP        | CONTRACT<br>79-45 |
| LINE GOODW   | STATION<br>9-150 S | LOCATION          |