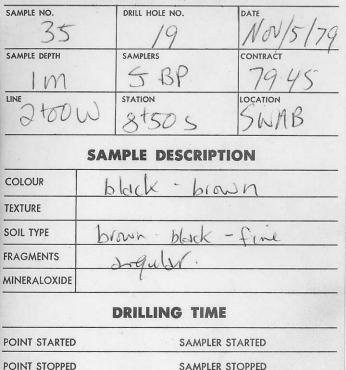

## **OVERBURDEN DRILLING LOG**

| SAMPLE NO.   | DRILL HOLE NO.  | DATE              |
|--------------|-----------------|-------------------|
| SAMPLE DEPTH | SAMPLERS<br>SBP | CONTRACT<br>79-45 |
| LINE         | STATION         | LOCATION<br>SMB   |

# SAMPLE DESCRIPTION

| COLOUR       | brown          |
|--------------|----------------|
| TEXTURE      |                |
| SOIL TYPE    | some soil -chy |
| FRAGMENTS    | angular .      |
| MINERALOXIDE |                |

#### **DRILLING TIME**

POINT STARTED

SAMPLER STARTED

POINT STOPPED

SAMPLER STOPPED

POINT EXTRACTED

SAMPLER EXTRACTED

19790-88 Ave. R.R.4 Langley,B.C. V3A4P7 530-7772