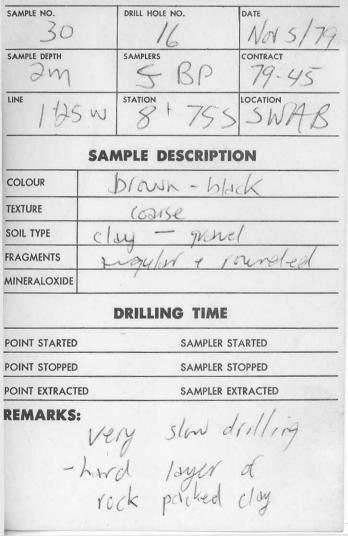

## **OVERBURDEN DRILLING LOG**

| SAMPLE NO.   | DRILL HOLE NO.   | DATE<br>NAV679 |
|--------------|------------------|----------------|
| SAMPLE DEPTH | SAMPLERS<br>SBP  | CONTRACT       |
| 500W         | STATION<br>97255 | LOCATION       |

## SAMPLE DESCRIPTION

| COLOUR       | grey - brason           |
|--------------|-------------------------|
| TEXTURE      | fine ardin              |
| SOIL TYPE    | fine wet sindy soil     |
| FRAGMENTS    | small pebloby firee Dry |
| MINERALOXIDE |                         |

#### DRILLING TIME

POINT STARTED

SAMPLER STARTED

POINT STOPPED

SAMPLER STOPPED

POINT EXTRACTED

SAMPLER EXTRACTED

by rock