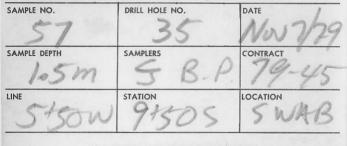

## **OVERBURDEN DRILLING LOG**

| SAMPLE NO.   | DRILL HOLE NO. | DATE     |
|--------------|----------------|----------|
| 31           | 31             | NN 1149  |
| SAMPLE DEPTH | SAMPLERS       | CONTRACT |
| 1.5m         | SBP            | 179-45   |
| LINE         | STATION        | LOCATION |
| STOOW        | 8+755          | SNAB     |

## SAMPLE DESCRIPTION

| COLOUR       | brown       |
|--------------|-------------|
| TEXTURE      |             |
| SOIL TYPE    | five grain  |
| FRAGMENTS    | large mould |
| MINERALOXIDE |             |

## **OVERBURDEN DRILLING LOG**

| SAMPLE NO.   | DRILL HOLE NO. | DATE              |
|--------------|----------------|-------------------|
| SAMPLE DEPTH | SAMPLERS       | CONTRACT<br>79-45 |
| 5-150W       | STATION 8755   | SWAB              |

# SAMPLE DESCRIPTION

| COLOUR       | grey            |
|--------------|-----------------|
| TEXTURE      | five grained    |
| SOIL TYPE    |                 |
| FRAGMENTS    | landed & sugals |
| MINERALOXIDE |                 |