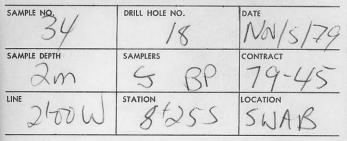

#### **OVERBURDEN DRILLING LOG**

## SAMPLE DESCRIPTION

| COLOUR       | Brown                |
|--------------|----------------------|
| TEXTURE      |                      |
| SOIL TYPE    | clay - some residual |
| FRAGMENTS    | rounded 1 traylor    |
| MINERALOXIDE |                      |

#### **DRILLING TIME**

POINT STARTED

SAMPLER STARTED

POINT STOPPED

SAMPLER STOPPED

POINT EXTRACTED

SAMPLER EXTRACTED

- may have hit bedrock.