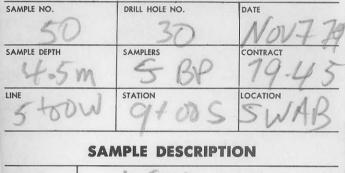

## **OVERBURDEN DRILLING LOG**

| SAMPLE NO.<br>49 | DRILL HOLE NO.   | DATE           |
|------------------|------------------|----------------|
| SAMPLE DEPTH     | SAMPLERS<br>SBP  | CONTRACT 79-45 |
| Stoo W           | STATION<br>9+005 | SWAB           |

## SAMPLE DESCRIPTION

| COLOUR       | brown              |
|--------------|--------------------|
| TEXTURE      |                    |
| SOIL TYPE    | fine ardin spralse |
| FRAGMENTS    | swall wind of      |
| MINERALOXIDE |                    |

#### **DRILLING TIME**

POINT STARTED

SAMPLER STARTED

POINT STOPPED

SAMPLER STOPPED

POINT EXTRACTED

SAMPLER EXTRACTED

19790-88 Ave. R.R.4 Langley,B.C. V3A4P7 530-7772