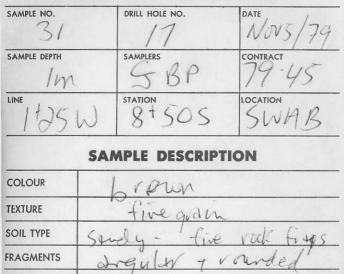

## **OVERBURDEN DRILLING LOG**

| SAMPLE NO.   | DRILL HOLE NO. | DATE     |
|--------------|----------------|----------|
| 31           | 31             | NN 1149  |
| SAMPLE DEPTH | SAMPLERS       | CONTRACT |
| 1.5m         | SBP            | 179-45   |
| LINE         | STATION        | LOCATION |
| STOOW        | 8+755          | SNAB     |

## SAMPLE DESCRIPTION

| COLOUR       | brown       |
|--------------|-------------|
| TEXTURE      |             |
| SOIL TYPE    | five grain  |
| FRAGMENTS    | large mould |
| MINERALOXIDE |             |

#### **DRILLING TIME**

POINT STARTED

SAMPLER STARTED

POINT STOPPED

SAMPLER STOPPED

POINT EXTRACTED

SAMPLER EXTRACTED

19790-88 Ave. R.R.4 Langley,B.C. V3A4P7 530-7772