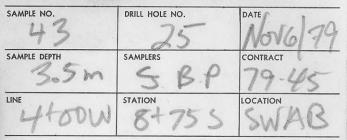

## **OVERBURDEN DRILLING LOG**

| SAMPLE NO.   | DRILL HOLE NO.   | DATE<br>NAV679 |
|--------------|------------------|----------------|
| SAMPLE DEPTH | SAMPLERS<br>SBP  | CONTRACT       |
| 500W         | STATION<br>97255 | LOCATION       |

## SAMPLE DESCRIPTION

| COLOUR       | grey - brason           |
|--------------|-------------------------|
| TEXTURE      | fine ardin              |
| SOIL TYPE    | fine wet sindy soil     |
| FRAGMENTS    | small pebloby firee Dry |
| MINERALOXIDE |                         |