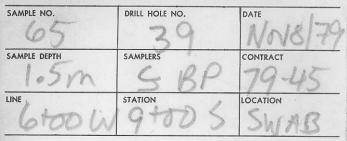

#### **OVERBURDEN DRILLING LOG**

| SAMPLE NO.   | DRILL HOLE NO. | DATE<br>Norkhag |
|--------------|----------------|-----------------|
| SAMPLE DEPTH | SAMPLERS BP    | CONTRACT        |
| 1400 W       | HODO S         | SWAB            |

## SAMPLE DESCRIPTION

| COLOUR       | brown         |
|--------------|---------------|
| TEXTURE      |               |
| SOIL TYPE    | fine avoraed  |
| FRAGMENTS    | large argular |
| MINERALOXIDE |               |