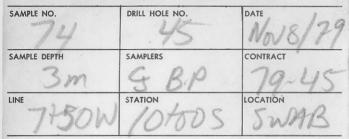

## **OVERBURDEN DRILLING LOG**

| SAMPLE NO.   | DRILL HOLE NO.     | Nov 7479          |
|--------------|--------------------|-------------------|
| SAMPLE DEPTH | SAMPLERS BP        | CONTRACT<br>79-45 |
| LINE GOODW   | STATION<br>9-150 S | LOCATION          |

# SAMPLE DESCRIPTION

| COLOUR       | brown-green :      |  |  |
|--------------|--------------------|--|--|
| TEXTURE      | 100                |  |  |
| SOIL TYPE    | five growed I clay |  |  |
| FRAGMENTS    | 1                  |  |  |
| MINERALOXIDE |                    |  |  |

#### DRILLING TIME

POINT STARTED

SAMPLER STARTED

POINT STOPPED

SAMPLER STOPPED

vod could inebole past

POINT EXTRACTED

SAMPLER EXTRACTED

2.5 M.

19790-88 Ave. R.R.4 Langley,B.C. V3A4P7 530-7772