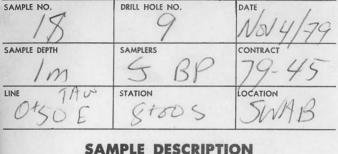

## **OVERBURDEN DRILLING LOG**

| SAMPLE NO.   | DRILL HOLE NO.  | DATE              |
|--------------|-----------------|-------------------|
| SAMPLE DEPTH | SAMPLERS<br>SBP | CONTRACT<br>79-45 |
| LINE         | STATION         | LOCATION<br>SMB   |

# SAMPLE DESCRIPTION

| COLOUR       | brown          |
|--------------|----------------|
| TEXTURE      |                |
| SOIL TYPE    | some soil -chy |
| FRAGMENTS    | angular .      |
| MINERALOXIDE |                |

#### **DRILLING TIME**

POINT STARTED

SAMPLER STARTED

POINT STOPPED

SAMPLER STOPPED

POINT EXTRACTED

SAMPLER EXTRACTED

19790-88 Ave. R.R.4 Langley,B.C. V3A4P7 530-7772