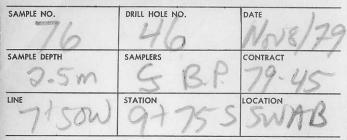

## **OVERBURDEN DRILLING LOG**

| SAMPLE NO.   | DRILL HOLE NO.   | DATE<br>NAV679 |
|--------------|------------------|----------------|
| SAMPLE DEPTH | SAMPLERS<br>SBP  | CONTRACT       |
| 500W         | STATION<br>97255 | LOCATION       |