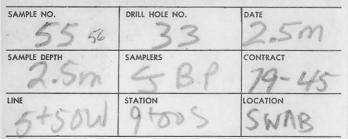

## **OVERBURDEN DRILLING LOG**

| SAMPLE NO.   | DRILL HOLE NO.  | DATE              |
|--------------|-----------------|-------------------|
| SAMPLE DEPTH | SAMPLERS<br>SBP | CONTRACT<br>79-45 |
| LINE         | STATION         | LOCATION<br>SMB   |

# SAMPLE DESCRIPTION

| COLOUR       | brown          |
|--------------|----------------|
| TEXTURE      |                |
| SOIL TYPE    | some soil -chy |
| FRAGMENTS    | angular .      |
| MINERALOXIDE |                |