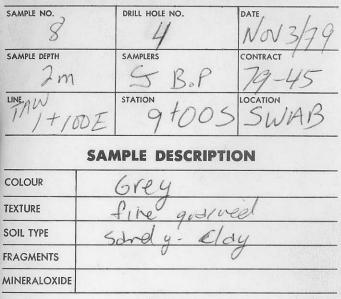

#### **OVERBURDEN DRILLING LOG**

| SAMPLE NO.   | DRILL HOLE NO.  | DATE<br>Nov 3/29 |
|--------------|-----------------|------------------|
| SAMPLE DEPTH | SAMPLERS<br>GBP | CONTRACT         |
| LINE         | STATION         | LOCATION         |

#### SAMPLE DESCRIPTION

| COLOUR       | brown - Dark     |  |
|--------------|------------------|--|
| TEXTURE      | fine grained     |  |
| SOIL TYPE    | Sore clan.       |  |
| FRAGMENTS    | -large - anoular |  |
| MINERALOXIDE |                  |  |