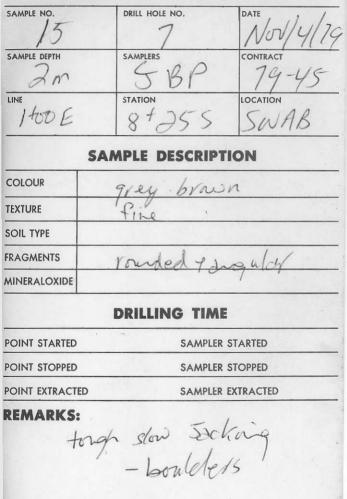

#### **OVERBURDEN DRILLING LOG**

| SAMPLE NO.   | DRILL HOLE NO.  | DATE<br>Nov 3/29 |
|--------------|-----------------|------------------|
| SAMPLE DEPTH | SAMPLERS<br>GBP | CONTRACT         |
| LINE         | STATION         | LOCATION         |

#### SAMPLE DESCRIPTION

| COLOUR       | brown - Dark     |  |
|--------------|------------------|--|
| TEXTURE      | fine grained     |  |
| SOIL TYPE    | Sore clan.       |  |
| FRAGMENTS    | -large - anoular |  |
| MINERALOXIDE |                  |  |

#### **DRILLING TIME**

POINT STARTED

SAMPLER STARTED

POINT STOPPED

SAMPLER STOPPED

POINT EXTRACTED

SAMPLER EXTRACTED

19790-88 Ave. R.R.4 Langley, B.C. V3A4P7 530-7772