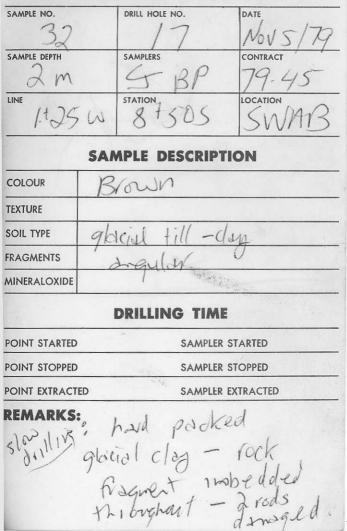

## **OVERBURDEN DRILLING LOG**

| SAMPLE NO.   | DRILL HOLE NO.  | DATE              |
|--------------|-----------------|-------------------|
| SAMPLE DEPTH | SAMPLERS<br>SBP | CONTRACT<br>79-45 |
| LINE         | STATION         | LOCATION<br>SMB   |

# SAMPLE DESCRIPTION

| COLOUR       | brown          |
|--------------|----------------|
| TEXTURE      |                |
| SOIL TYPE    | some soil -chy |
| FRAGMENTS    | angular .      |
| MINERALOXIDE |                |

#### **DRILLING TIME**

POINT STARTED

SAMPLER STARTED

POINT STOPPED

SAMPLER STOPPED

POINT EXTRACTED

SAMPLER EXTRACTED

19790-88 Ave. R.R.4 Langley,B.C. V3A4P7 530-7772