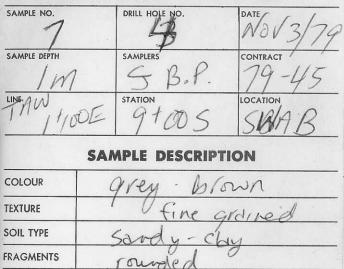

## SAMPLE DESCRIPTION

| COLOUR       | Brown                |
|--------------|----------------------|
| TEXTURE      |                      |
| SOIL TYPE    | clay - some residual |
| FRAGMENTS    | rounded 1 traylor    |
| MINERALOXIDE |                      |

#### **DRILLING TIME**

POINT STARTED

SAMPLER STARTED

POINT STOPPED

SAMPLER STOPPED

POINT EXTRACTED

SAMPLER EXTRACTED

- may have hit bedrock.