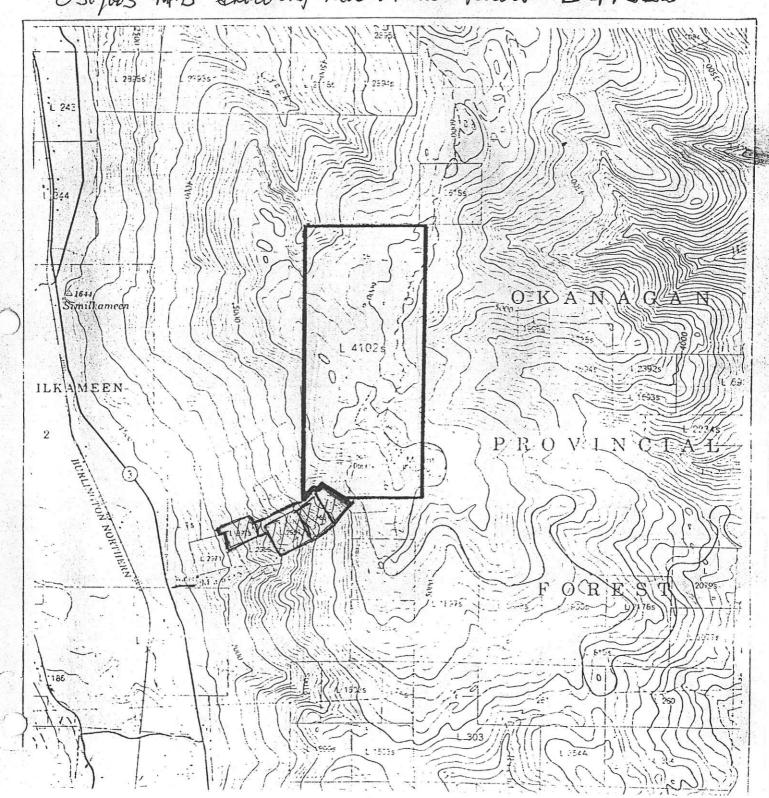

Energy, Mines and Petroleum Resources

Parliament Buildings Victoria British Columbia V8V 1X4

June 16, 1980

File: 113 (78)

Mr. Alfred Best Box 738 Chemainus, British Columbia VOR 1KO

Dear Sir:

Re: Order-in-Council No. 1108

Please find enclosed a copy of Order-in-Council No. 1108, approved May 15, 1980, which reduces the size of the mineral and placer reserve on Mount Kobau.

Also enclosed is a sketch showing the location of the reserve.

Yours very truly,

R. Rutherford

Chief Gold Commissioner

**/**99

ENCLS.

The state of the s



## Province of British Columbia

Ministry of Energy, Mines and Petroleum Resources MINERAL RESOURCES BRANCH-TITLES DIVISION

CLAIMS OF ABEST-MAK-SICCAR. GOLD MINES

MT. KOBAU QUEEN ELIZABETH II OBSERVATORY OSOYOOS M.D slowing new Minual Reserve L 41025







Scale: One Inch to Four Miles =  $\frac{1}{253,440}$ 

4 2 0

4

12

|                                                                                                                                                                                                                                                                                                                                     | S, ECLIPSE, KI