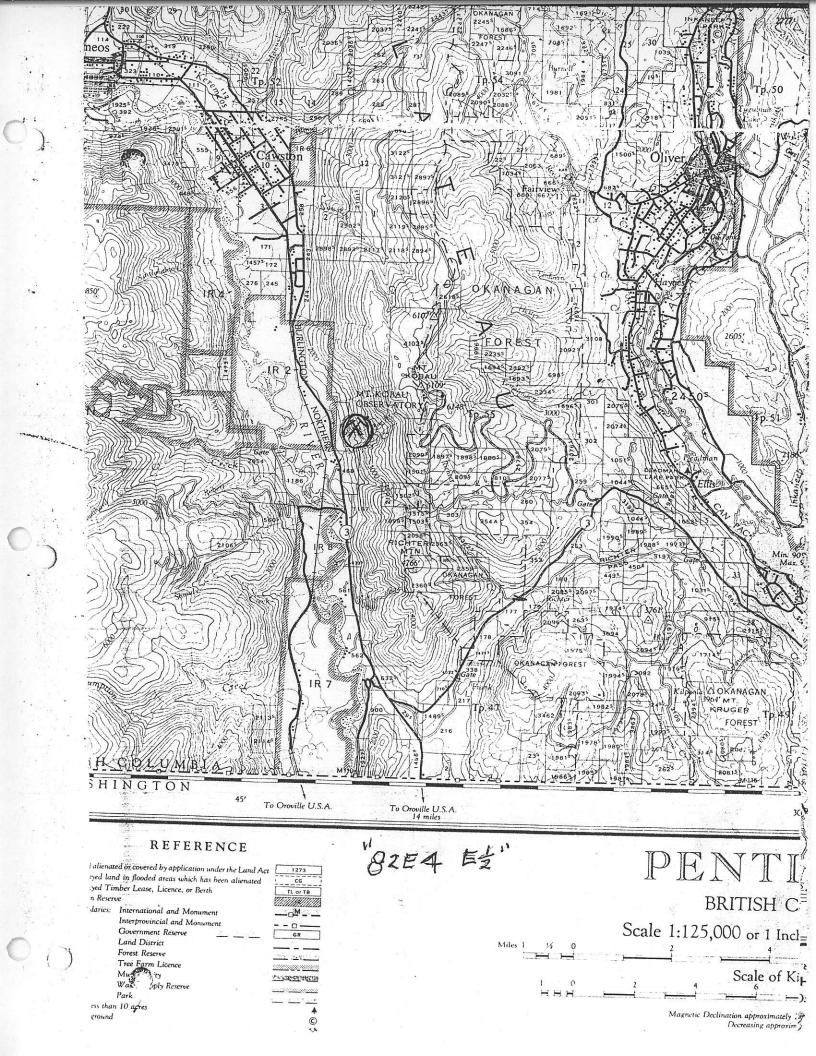

ergy, Mines and Petroleum Resources

Parliament Buildings Victoria British Columbia V8V 1X4

June 16, 1980

File: 113 (78)

Mr. Alfred Best Box 738 Chemainus, British Columbia VOR 1KO

Dear Sir:

Re: Order-in-Council No. 1108

Please find enclosed a copy of Order-in-Council No. 1108, approved May 15, 1980, which reduces the size of the mineral and placer reserve on Mount Kobau.

Also enclosed is a sketch showing the location of the reserve.

Yours very truly,

R. Rutherford

Chief Gold Commissioner

**/**99

ENCLS.

The state of the s



## Province of British Columbia

Ministry of Energy, Mines and Petroleum Resources MINERAL RESOURCES BRANCH-TITLES DIVISION

CLAIMS OF ABEST-MAK-SICCAR. GOLD MINES

MT. KOBAU QUEEN ELIZABETH II OBSERVATORY OSOYOOS M.D slowing new Minual Reserve L 41025







Scale: One Inch to Four Miles =  $\frac{1}{253,440}$ 

4 2 0

4

12

|                                                                                                                                                                                                                                                                                                                                     | S, ECLIPSE, KI