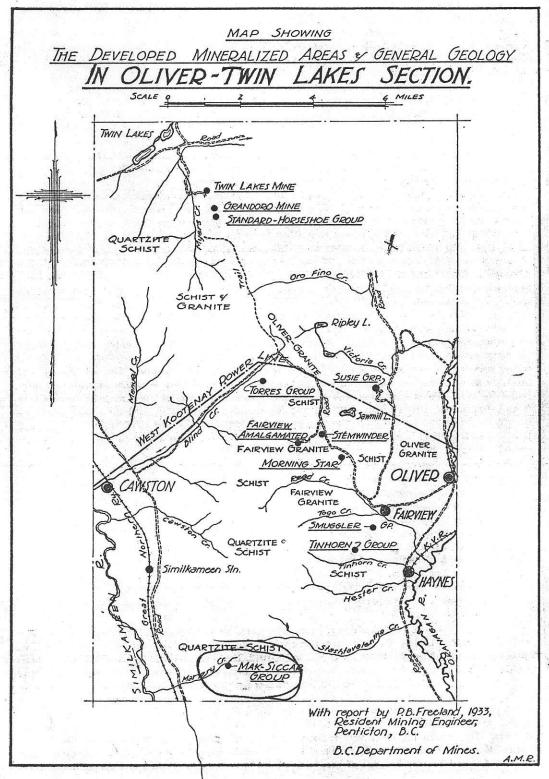

MAP NO 82E/4E

Province of Eritish Columbia

Ministry of Energy, Mines and Petroleum Resources

| MINING RECEIPT NO 144111E                        | RECORD OF MINERAL CLAIM  Mineral Act  Form A    | лесоно No1147               |
|--------------------------------------------------|-------------------------------------------------|-----------------------------|
| RECORDED AT PENTICEON                            | . віс., тыв                                     | 7. DAY OF JURE 19 80        |
| DO NOT WRITE IN SHADED AREAS FOR OFFICE USE ONLY | GOLD COMMISSIONER                               | OSOY'OS -                   |
| APPLICATION FO                                   | OR REVERTED CROWN-GRANT (Mineral Act)           | ED 2 POST CLAIM             |
| Partie Des                                       | Lenus BC                                        | (NAME)                      |
| (ADDRESS)<br>ALID SUBSISTING F.M.C. No. 1929     | 73/ VOP 1KO SUBSISTING F.M.                     | (ADDRESS)                   |
| make application for a record of minera          | I claim of the following reverted Crown-granted | I 2 Post claim (s). 👝 💎 🛴 💮 |

If more than one claim appears in this application, the applicant(s) hereby certifies (certify) that the claims all adjoin and do not collectively exceed 25 hectares.

|      | 6 Val. (1)              | Lot No. | Mining Division                       | Land District : |        |
|------|-------------------------|---------|---------------------------------------|-----------------|--------|
| (SUL | LER                     | 2965    | 0504005                               | SIMILKAMI       | EN 14. |
| FOL  | IPSFFO                  | 2076    | asa Vace S                            | Ingu V AMFE     | v 59   |
|      | escribed fee, in the am | -27/0   | 050 40 05 5,<br>5000, is submitted he | O JOCKHY        | 19.0   |

OFFICE USE .

ONLY

GOLD COMMISSIONER JUN231980

N. R. # 144/11E \$ 1500 DSOYOOS MINING DIVISION

| Work No.'s | Recorded | =M.R.     | Year of Expiry | Transfers (Bills of Sale, Assignments, Conveyances) |
|------------|----------|-----------|----------------|-----------------------------------------------------|
|            | , e      | 114900.00 |                |                                                     |
|            |          | 1         |                |                                                     |
|            |          |           |                |                                                     |
| 7 )        |          |           |                |                                                     |
|            |          |           |                |                                                     |