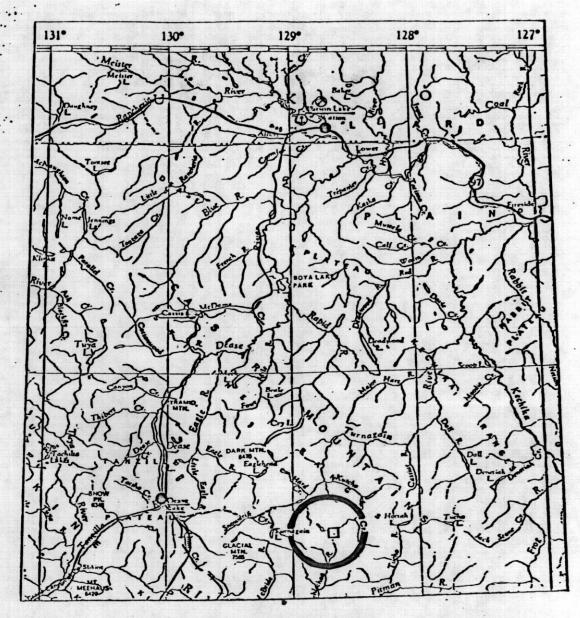

٠.

FIG. 1. Location map of Dease Lake - Watson Lake area. Large circle outlines Provencher Lake area. Scale: 1 in = 30 mi.