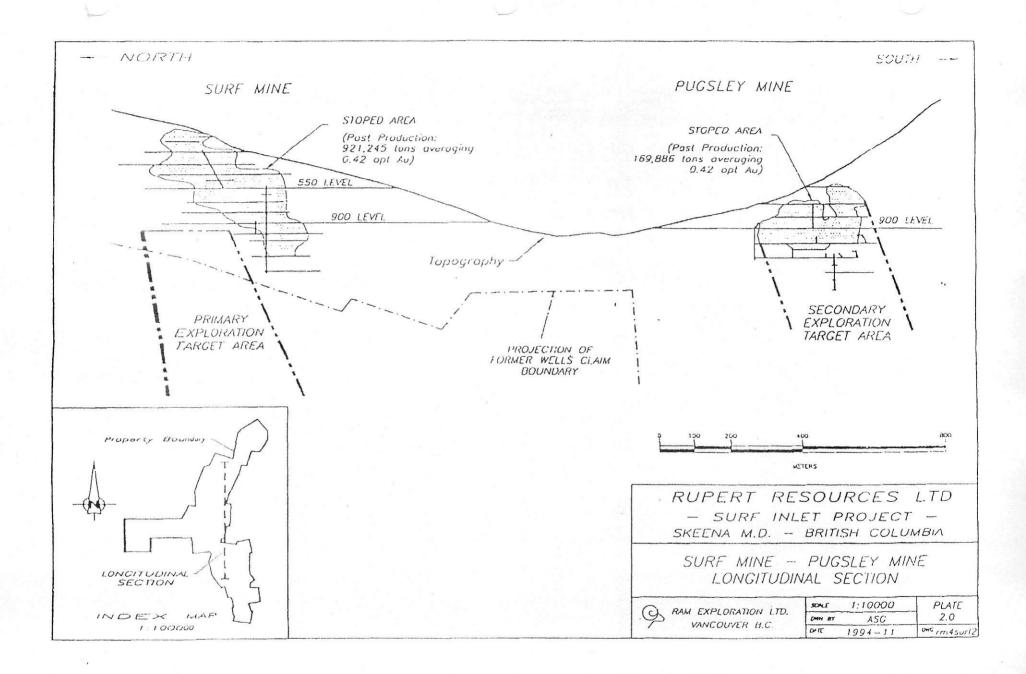

# 2.0 Technical summary (reproduced from the Magrum Report, dated Feb. 4, 1996)

Rupert Resources Ltd. owns a 100% interest in the Surf Inlet Project, one of British Columbia's largest past producing, lode-type gold mines. The total recorded production from two adjoining mines which form the property (termed the Surf and Pugsley Mines) is 1,091,245 tons at an average grade of 0.42 oz/ton gold. The majority of the production (921,245 tons) was from the Surf mine which had average stope widths of more than 3 meters.

In addition to the potential for new discoveries in the Surf Mine area there are several known ore sources including: mine dumps at the Surf 550 Level estimated to contain 150,000 tons at a grade of approximately 0.1 oz/ton; mill tailings estimated at approximately 187,000 tons averaging 0.033 oz/ton; and, in situ underground reserves (at the Pugsley mine) of 47,250 tons at an average grade of 0.4 oz/ton gold. All of these estimates are quoted from a report prepared by M. Vulimiri, 1986. Although supporting documentation exists these estimates do not conform to current industry standards for ore reserve classification and cannot be classed as "proven" or "probable" ore sources.

Location No.6: Pugsley mine 900 level landing area

-portal secured and track installed in landing area

Note: No equipment or supplies presently stored at this site.

6.0 Statement of costs for the period August 15, 1996 to December 30, 1996