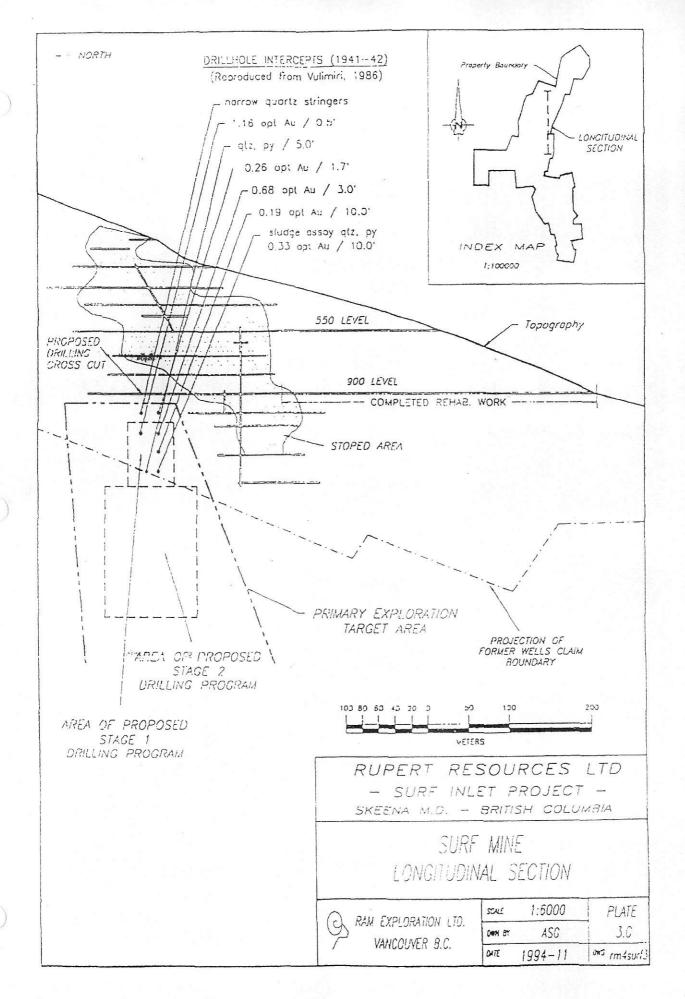

In the Magrum - Burton report it is noted that "In the Surf Mine, previous drilling from the 1000 Level as well as structural control and mode of emplacement of ore shoots, indicates a new ore shoot may be present below this level north of the existing workings (ie. on the Wells Claims). The report further notes that "during mine development (circa 1900 - 1943) exploration for new ore zones ceased when the down dip or plunge extension of the Surf ore zone approached the boundary of a group of claims held by a man named Wells. As a deal with Wells could never be completed, this ground has never been explored (A.C. Freeze, 1986)". The present property package includes all areas adjacent to and down dip of the main ore body (Surf Mine). Plate 3.0 shows the position of the former Wells Claim boundary relative to the Surf mine workings and the results of drilling carried out in 1941-42 (adapted from Vulimiri, 1986).