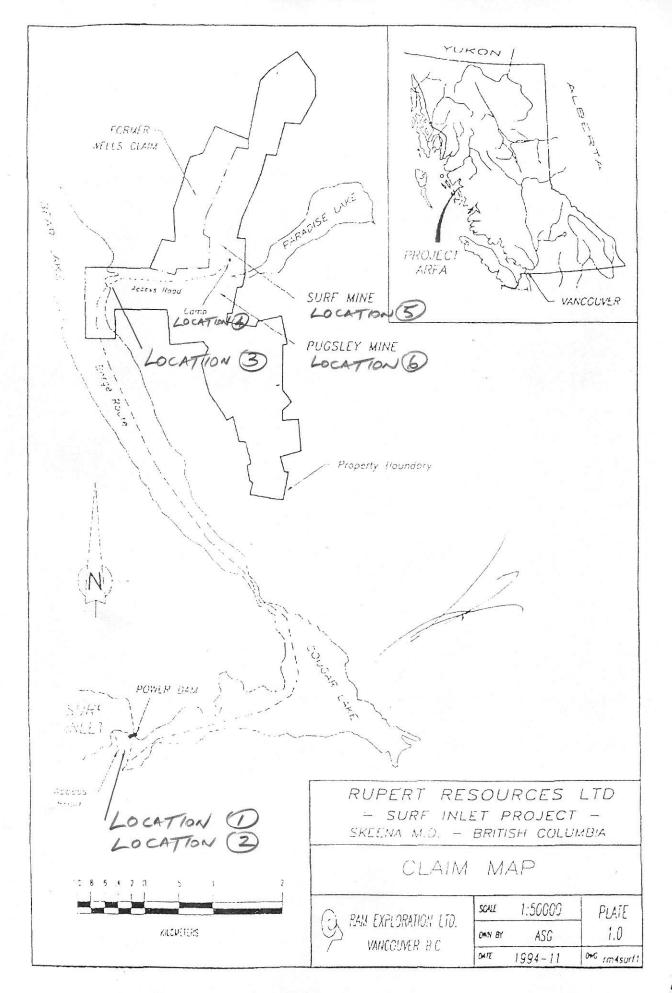

A detailed listing of the equipment and supplies left on site is attached as memo no.2.

5.0 List of all equipment and supplies currently on site.

This section provides a summary of the equipment and supplies at each of the principal locations within the project area. Each location is numbered to match the location map attached to this section.

Location No.1: Access road from Surf Inlet to Cougar Lake

```
-1981 Ford 5 ton flat deck (crane equipped)
```

- -1980 Ford 5 ton flat deck
- -1980 Ford 3/4 ton flat deck 4wd.
- -1976 Ford 3/4 ton crew cab 4wd.
- -1979 Chevrolet 3 ton van w/ hydraulic lift
- -1964 Chevrolet 2 ton flat deck
- -utility camper trailer
- -lumber and miscellaneous supplies
- -approx. 40 pallets from fuel and auxilliary equipment
- -approx. 100 pc. 2" galvanized pipe
- -approx. 30 pc. 6" underground air service pipe

Location No.2: Cougar lake loading site

-floating platform and access ramp

Note: This platform is 15' x 25' in size and is constructed from galvanized steel with 45 gallon plastic barrels for floatation. During November, as a result of logging operations carried out by third parties, a large diameter log became jammed below our floating platform. Before leaving the site in December, 1996 our personnel secured the platform for the winter and we propose to remove the trapped log and repair damages immediately upon our return to the site.

Location No.3: Bear Lake loading site at Paradise Creek

- -storage shed approx 6' x 10'
- -floating platform and access ramp similar to equipment at Cougar Lake
- -auxilliary 15' x 25' platform for use as lake barge
- -20' aluminum work boat equipped with 70 hp. Evinrude outboard
- -asst'd lumber and building supplies
- -1976 Chevrolet Blazer 4wd
- -tandem axle equipment trailers (2)

Location No.4: Surf Project camp and crew accommodations

- -camp area consists of 8 Atco trailers
  - (see attached photographs)
- -10 drums of furnace oil are stored approximately 100' from the bunkhouse
- -30 100 lb. propane bottles are stored approximately 100' from the diner

Note: The trailer camp is located between the Surf mine and the Pugsley mine. An additional trailer located approximately 300' north of the main camp was damaged by a storm during 1992 and will be disposed of as part of the current program.

### Location No.5: Surf mine 900 level landing area

The Surf 900 level landing area is where the mining equipment, track, timber and diesel fuel supplies are stored. There is a small shop for dry storage (approximatelty  $10' \times 14'$ ) and we plan to construct a snow-roof style cover over the compressors.