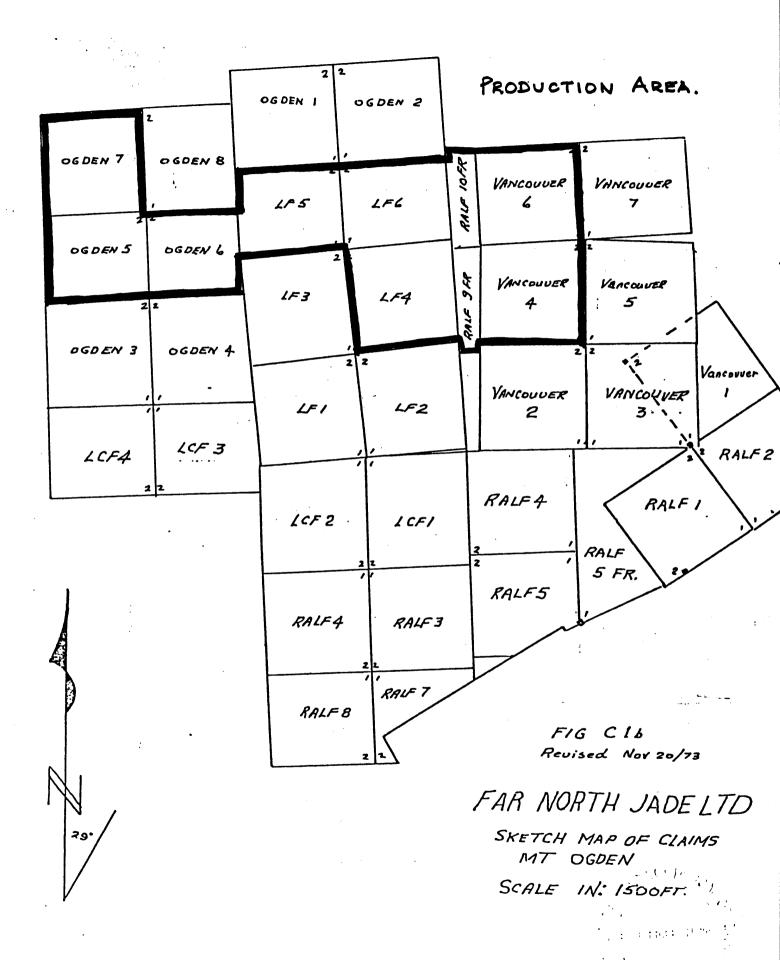

# APPLICATION FOR A LIMITED PRODUCTION PERMIT BY AN INDIVIDUAL FREE MINER

Before completing form, please read information on back.

|                                                             | Bejore complete                                  | ng jorm, piease reaa in    | jormation on back.                                         |                          |
|-------------------------------------------------------------|--------------------------------------------------|----------------------------|------------------------------------------------------------|--------------------------|
| I, How                                                      | sard Lo.                                         | , address.                 | 200 -3540                                                  | w.41. Au                 |
| Vancour                                                     | (Please print) B.C                               |                            | Free Miner's Certificate N                                 | 10. 143683               |
| issuedsection 15 of the Mineral under the provisions of the | Act, permitting limite                           | er BC make ar              | oplication for an order of the the following mineral claim | ne Minister, pursuant to |
| Name of Claim                                               | Rec. No.                                         | Lot No.                    | Mining Division                                            | Land District            |
| Odden 5                                                     | 129548                                           |                            | Omureca                                                    |                          |
| Ogden 7                                                     | 129550                                           |                            |                                                            |                          |
| LF4                                                         | 79758                                            |                            |                                                            |                          |
| LEG                                                         | 79760                                            |                            |                                                            |                          |
| Vancouver 4                                                 | 81028                                            |                            | )                                                          |                          |
| Vancouver 6                                                 | 81060                                            |                            |                                                            |                          |
| ***************************************                     |                                                  |                            |                                                            |                          |
|                                                             |                                                  |                            |                                                            |                          |
|                                                             | (If space not sufficient                         | ent, list additional clair | ns on separate sheet.)                                     |                          |
| exceeds \$100,000 in gross  Act.  I have prepared a place.  | s value annually, I will an of production, a cop | apply for a Produc         |                                                            | ction 59 of the Mineral  |
|                                                             | •                                                |                            | ction under Permit No                                      | *                        |
|                                                             | <del>-</del>                                     |                            | ne Mines Regulation Act.  Minister of Mines and Pe         | etroleum Resources, to   |
| have a legal survey carried                                 | l out by a British Colu                          | mbia land surveyor         | at my expense.                                             | _                        |
| The sum of \$25 for submitted herewith.                     | each mineral claim in                            | cluded in the appli        | cation, amounting to \$1                                   | <u>00.00</u> , is        |
| I hereby certify that                                       | the information given                            | in this application        | is true and complete in eve                                | erv respect.             |
| I horoby cortiny that                                       | J.120 9                                          | in this application is     | Famil 1                                                    | wce.                     |
|                                                             | (Date)                                           |                            |                                                            | Signature                |
| • Strike out if this is not an ap                           | oplication for a renewal.                        |                            | fa. H                                                      | formand Lo               |
| FOR<br>OFFICE                                               | According to the r                               | ecords in this office      | the above mineral claims a                                 | are held in the name of  |
| USE<br>ONLY                                                 |                                                  |                            |                                                            |                          |

1. OGDEN 5 and 7 are registered in the name of M. J. Beley, 227 - 470 Granville St., Vancouver, B.C.

L.F. 4 and 6 are registered in the name of Far North Jade Ltd., Box 1748, Prince George, B.C.

VANCOUVER 4 and 6 are also registered in the name of Far North Jade Ltd.

- 2. According to our records, these claims are not adjoining. If more than one claim appears in the application, all claims must adjoin.
- 3. The \$150.00 mentioned on your application form was not included.

Find a copy taken from our map. Also enclosed is a copy of the new requirements for a Limited Production Permit.

Yours truly,

A. W. Milton, Mining Recorder.

MMF: jf Enc.

HISTORY OF EXPLORATION AND DEVELOPMENT