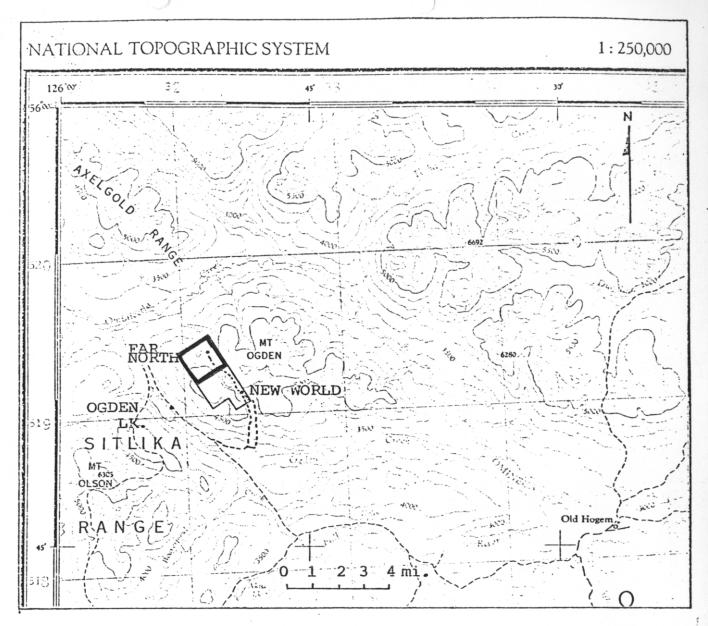

The property is located on the northwesterly side of Mount Ogden.

N.T.S. AREA

93 N/13

REF. JAD 3

Far North Jade Ltd. was incorporated in April 1969. Production was reported in 1971 and 1972.

DESCRIPTION OF DEPOSIT

### MAP REFERENCES

Map 844 A, Takla, (Geol.), Sc. 1":4 miles (1946).

Map 93 N, Manson River, (Topo.), Sc. 1:250,000.