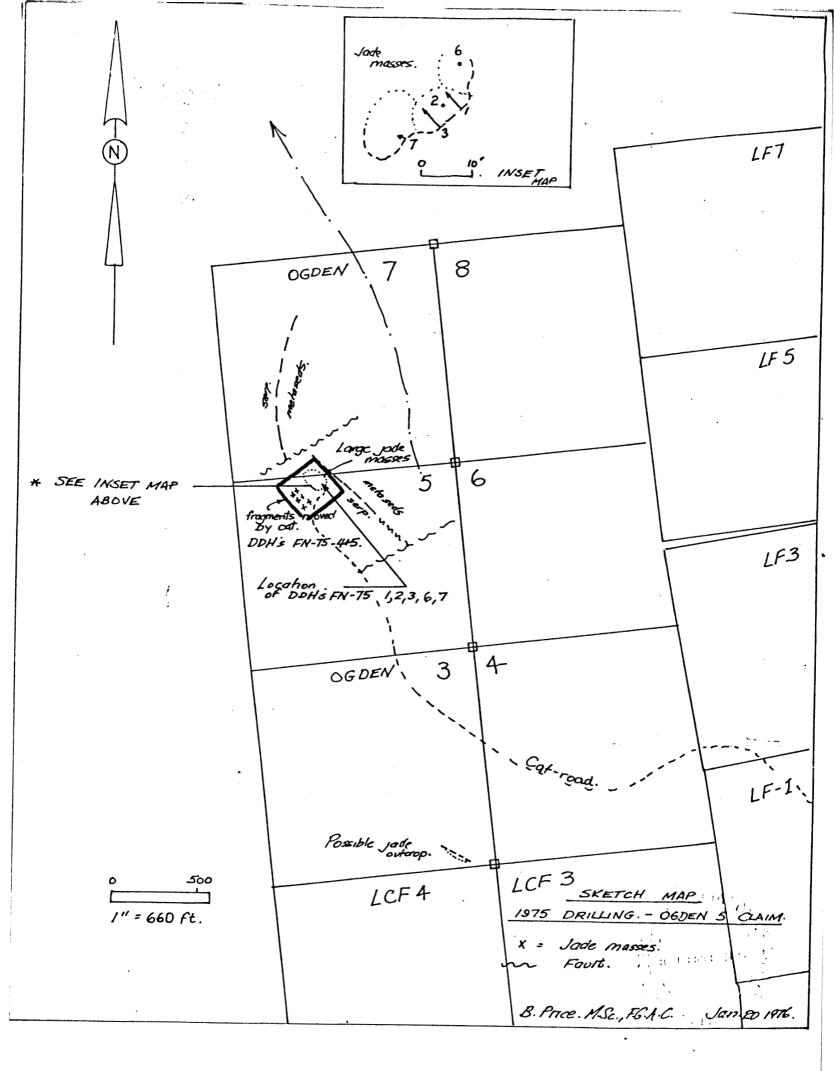

Dear Mr. Tidsbury,

Regarding your letter concerning the operations of Far North Jade Ltd. on Ogden Mtn., I would like to supply the following information:

- a) Petra Gem Exploration Ltd., my company, is not the operator of the property the property is worked by Far North Jade Ltd. I am occasionally called upon for geological advice, and usually get stuck with filling out governmental forms, but neither myself nor my company are responsible for property management.
- b) Inspection of the claims from the air could give a misleading impression of the scope of the operation. All trenching was done by previous corporate owners in 1969. Most of the stripping was done prior to 1972, and current operations are limited to a small area on the boundary of Ogden 5 and 7 claims. The work has involved removing jade masses from a small area ( 200 X 200 feet) and stacking the masses on a previously stripped area (max. dimensions 400 X 400 feet). There, the masses are drilled by small "packsack" diamond drills to check the quality of the jade, which has proven so variable that other exploration methods are unsatisfactory. No geophysical or geochemical methods can be used for jade, and other types of drilling cannot approach the economic efficiency and environmental "cleanliness" of the packsack drills, which require an insignificant amount of water and need no additives.
- c) Vegetation over the serpentine areas is of poor quality with no merchantable timber. Large areas of serpentine have little or no plant cover, having weathered to clay with toxic amounts of iron, magnesium, chromium and nickel. In addition, the animal population is sparse. During the eight years of exploration on the property, crews have seen only one caribou and three grizzly bear (which twice demolished the New World Camp). No mountain goats have been seen on the property.
- d) No production has occurred from the property since 1971, and total production since discovery has been only 60 tons.

The area of jade production is on the west flank of the mountain at elevation 4000 ft. The serpentine bedrock supports a sparse vegetative cover of moss, grass and buckbrush and in some areas rapid weathering of the Ni, Mg, Fe rich serpentine has resulted in "poisoning" of the soil by trace elements. In areas such as this, reclamation by seeding may not be effective.