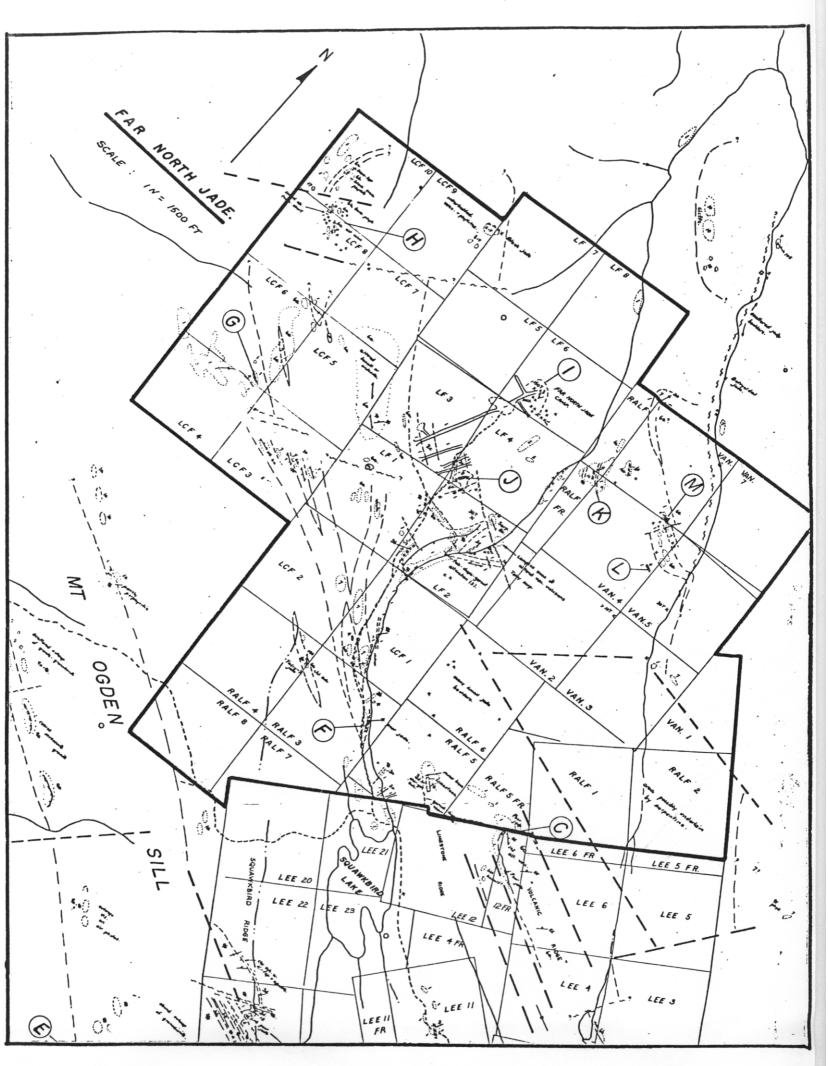

The property is located on the northwesterly side of Mount Ogden.

N.T.S. AREA

93 N/13

REF. JAD 3

Far North Jade Ltd. was incorporated in April 1969. Production was reported in 1971 and 1972.

DESCRIPTION OF DEPOSIT

<sup>•</sup> Specify interest conveyed—" all," "one-half" interest in, etc., as the case may be.

FIGURE. . GEOLOGICAL MAP OF FAR NORTH JADE LTD.PROPERTY.