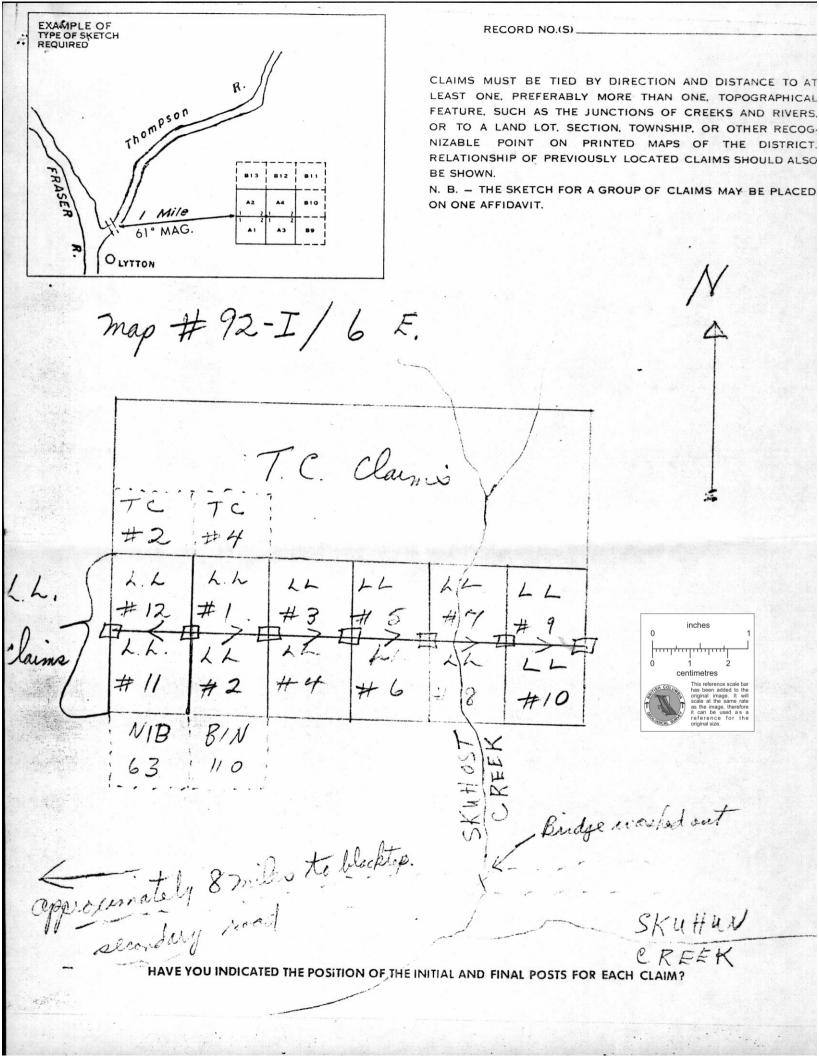

## 733-0672 LAWRENCE J. LANDRY

P.O. BOX 2015

VANCOUVER, B.C. CANADA V6B 3P8

19aug 74

Dear Dr. mc millan

These are the photocopies I should ofsent you. Sorry for the error on my part.

Thanks again for all your help, well