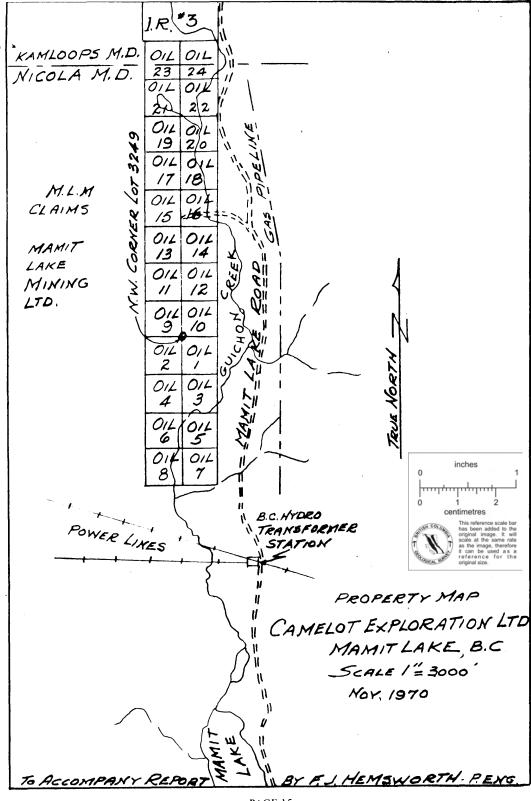

#### PROPERTY

The OIL 1-24 claims were staked by Gordon Bara as agent for H. Killoran and were all recorded in the Nicola Mining Division. The record numbers are 47225-47248, and the record date is October 15, 1970.

The writer personally examined the tags on the Initial Posts of the OIL 1-4 and 9-14 claims; and the tags of the final posts of the OIL 1-2 and 9-12 claims.

All the claim posts examined appear to conform with the regulations set out in the B.C. Mineral Act.

#### LOCATION

The OIL claims occupy the valley of Guichon Creek north of the north end of Mamit Lake. A

gravel road runs through the center of the Guichon Creek valley to the east of the claims. The OIL claims are accessible via a ranch road westerly from the Mamit Lake road across a wooden bridge . over Guichon Creek. The claims are mainly in the drift-covered valley at an elevation of about 3,500 feet. The claims are about three miles south of the new townsite at Logan Lake.

### LAND LOTS

All or most of the Camelot claims are located over surveyed land lots as shown on Merritt Sheet 92 I/SE. A search was made at the Land Registry in Kamloops to determine the owners of the surface rights and to find out if the mineral rights were held by the Crown. It was found that on the land lots covered by the claims, all minerals, precious and base are held by the Crown and hence go to the owners of the mineral claims.