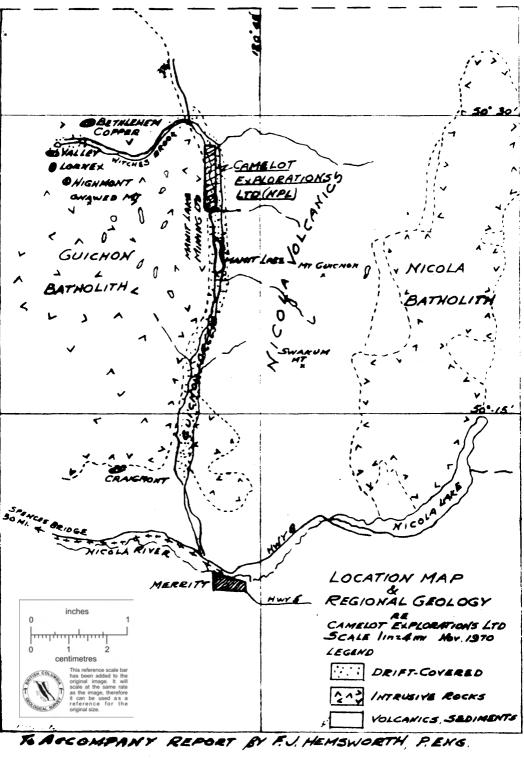

#### SUMMARY

Camelot Explorations Ltd. (N.P.L.), hold 24 mineral claims in the Guichon Creek Valley, at the north end of Mamit Lake, 20 miles north of Merritt, B.C.

Guichon Creek represents a zone of weakness and a probable fault along the contact of the Guichon intrusive rocks with the older Nicola series of volcanics and sediments.

The property is adjacent to the Mamit Lake-Highland Valley road and lies about midway between the Craigmont and Bethlehem copper mines. The exploration potential of the Camelot property results from its being in the vicinity of these mines and because of the apparent favorable geology.

#### GENERAL GEOLOGY

The Camelot claims were staked mainly in the Guichon Creek valley where there are no rock outcrops. From the Nicola geology sheet (Map 886A) the property straddles, for a length of over three miles, the contact between rocks of the older Nicola group and intrusives of the Guichon Batholith. A sketch showing the general geology is attached.

Nicola rocks, which outcrop on the eastern hillside, consist of greenstones and tuffs, with minor intercalated bands of argillites and limestones.

Rocks of the Guichon Batholith, which outcrop on the western hillside, comprise a variety of older to'younger intrusives, including quartz diorite, granodiorite, quartz monzonite, granite, and related younger injected bodies. The large copper-molybdenum deposits of the Highland Valley camp occur in this favorable intrusive, generally within zones of deformation characterized by faults and related fractures and brecciated zones. The Craigmont copper mine occurs in tuffs along a granite contact geologically similar to the Camelot prospect.