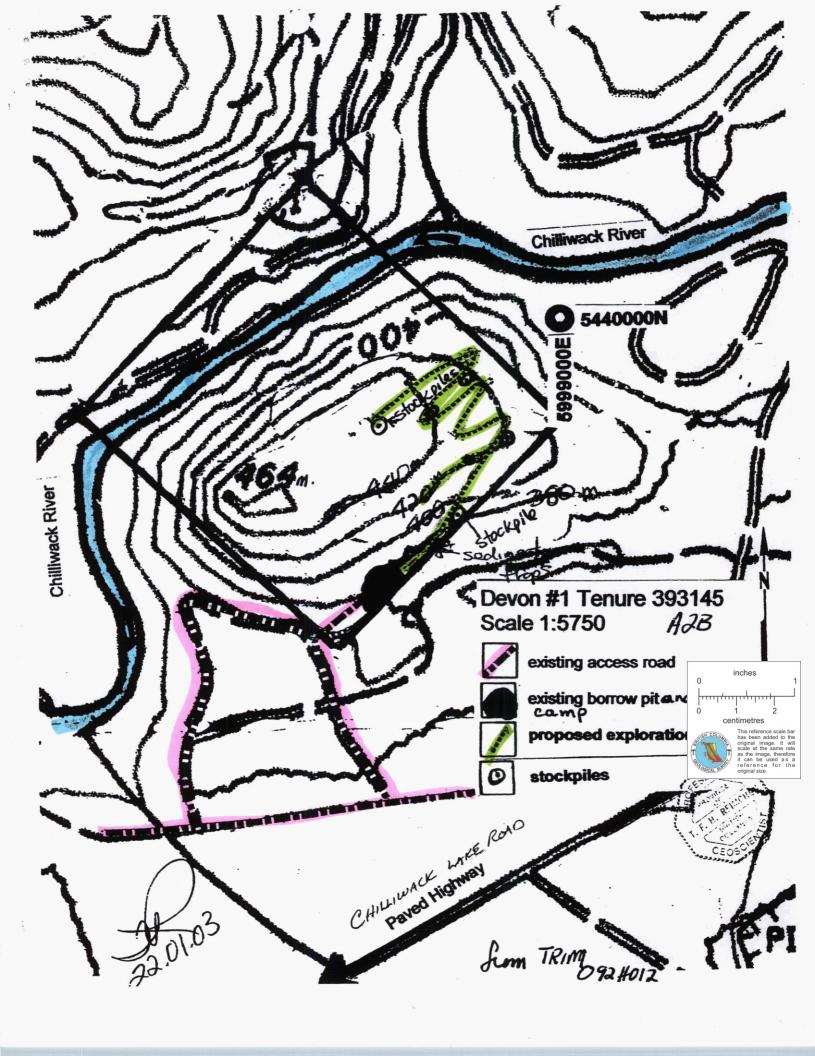

Access to the site is via existing logging roads off Chilliwack Lake Road. Approximately 0.4 km of new road will be required to access the five test pit areas, collectively measuring approximately one hectare in area. The sampling will include drilling and blasting, loading and hauling of rock from each test pit site. The work period is expected to be March through December.

Disturbance of the surface will be restricted to road development, as test samples will be taken from road cuts. There are no watercourses impacted by this work. Runoff water and sediment will be controlled within settling ponds located at the lower end of the access road. Any overburden encountered in stripping will be stockpiled and used in reclamation of the sites upon completion of the work program if no further work is to be done. It is planned to plant grass seed over roads and excavated sites on completion of reclamation.

A small temporary camp is proposed for the site which will consist of tents or easily removed trailer units. The camp must be demobilized on completion of the work program.

The Chipmunk Caves are located 300 to 400 meters from this work area but are outside the mineral claim. Access to the caves is via a different route than will be used to access the test pit sites and therefore will not conflict with this operation. The operator is aware of the concern with respect to protecting these caves. Some test blasting was done in the area of this proposed work by previous operators and was demonstrated to have no impact on the caves. Never the less the operator will be required to conduct blasting in a way that will minimize seismic impact. In addition the operator will be required to communicate with and warn the DND in advance of any blasting activities.

| Occupational First Aid: - Minimum first aid requiremen                                                                                                                                                                                                                                                                                               | ets on an exploration site are established in the Workers'                                                                                                                                                                                                                                                                                                                                                                                                                                                                              |
|------------------------------------------------------------------------------------------------------------------------------------------------------------------------------------------------------------------------------------------------------------------------------------------------------------------------------------------------------|-----------------------------------------------------------------------------------------------------------------------------------------------------------------------------------------------------------------------------------------------------------------------------------------------------------------------------------------------------------------------------------------------------------------------------------------------------------------------------------------------------------------------------------------|
|                                                                                                                                                                                                                                                                                                                                                      | tions. All members of an exploration drill crew must have a valid                                                                                                                                                                                                                                                                                                                                                                                                                                                                       |
| Workers' Compensation Board or "Standard" first aid equi                                                                                                                                                                                                                                                                                             | ivalent unless the drill site is accessible in all weather conditions                                                                                                                                                                                                                                                                                                                                                                                                                                                                   |
| within five minutes of the main camp or other facility whe                                                                                                                                                                                                                                                                                           | re there is a qualified first aid attendant.                                                                                                                                                                                                                                                                                                                                                                                                                                                                                            |
|                                                                                                                                                                                                                                                                                                                                                      |                                                                                                                                                                                                                                                                                                                                                                                                                                                                                                                                         |
| Describe the means of communication on the explorati                                                                                                                                                                                                                                                                                                 | on site:                                                                                                                                                                                                                                                                                                                                                                                                                                                                                                                                |
| Two way vadio,                                                                                                                                                                                                                                                                                                                                       |                                                                                                                                                                                                                                                                                                                                                                                                                                                                                                                                         |
| Location of nearest hospital: Sardis, 3                                                                                                                                                                                                                                                                                                              | Bariation and road                                                                                                                                                                                                                                                                                                                                                                                                                                                                                                                      |
| Travel time to hospital by ground 30 212 by air                                                                                                                                                                                                                                                                                                      |                                                                                                                                                                                                                                                                                                                                                                                                                                                                                                                                         |
| _                                                                                                                                                                                                                                                                                                                                                    |                                                                                                                                                                                                                                                                                                                                                                                                                                                                                                                                         |
| Types of transportation available: Pickup                                                                                                                                                                                                                                                                                                            | reat, Deven #1 is 2km wood Fort Mt. Jail                                                                                                                                                                                                                                                                                                                                                                                                                                                                                                |
| First Aid Continues hald be seen that Generalized                                                                                                                                                                                                                                                                                                    | , , , , , , , , , , , , , , , , , , , ,                                                                                                                                                                                                                                                                                                                                                                                                                                                                                                 |
| First Aid Certificate held by attendant (if required):                                                                                                                                                                                                                                                                                               |                                                                                                                                                                                                                                                                                                                                                                                                                                                                                                                                         |
|                                                                                                                                                                                                                                                                                                                                                      | - Flanting and antest of annual activities                                                                                                                                                                                                                                                                                                                                                                                                                                                                                              |
| Description of Exploration Program(give a brief overview                                                                                                                                                                                                                                                                                             | south of the Chilliwack River. The top at Elev. 464m slopes eastward to                                                                                                                                                                                                                                                                                                                                                                                                                                                                 |
| broad bench on the top. Timber will be removed along tonnes will be gathered at various intervals and evaluating. No stream channels drain from the hill due to the with the height of land (drainage divide) on the north a divide thus preventing accidental spills or road lines from a culvert placed on the bottom leading to a sediment-spill. | trilling and blasting along the side of the hill ending at Elev. 450m on a the access. The limestone varies widely in quality so samples <10,000 lated for their economic potential. Waste rock will be removed by end the highly fractured nature of the rock. The top of the hill is gently rolling side of the hill. All activities will occur on the south side of the drainage om entering the Chilliwack River. The access will be sloped into the hill, bill trap leading to a bermed depression and then into the surroundings. |
| Mineral Exploration Activities to be Undertaken (Indica                                                                                                                                                                                                                                                                                              |                                                                                                                                                                                                                                                                                                                                                                                                                                                                                                                                         |
| El Schedule A - Maps & Sections (Compulsory)                                                                                                                                                                                                                                                                                                         | Schedule F- Surface Drilling/Settling Ponds/Sump                                                                                                                                                                                                                                                                                                                                                                                                                                                                                        |
| El Schedule B- Reclamation Security (Compulsory)                                                                                                                                                                                                                                                                                                     | B'Schedule G-Exploration AccessConstruction/Modification                                                                                                                                                                                                                                                                                                                                                                                                                                                                                |
| Schedule C-ExplorationGrids, Camp Location,                                                                                                                                                                                                                                                                                                          | D'Schedule H- Application for Timber Cutting                                                                                                                                                                                                                                                                                                                                                                                                                                                                                            |
| Helicopter Pads                                                                                                                                                                                                                                                                                                                                      | Authorization                                                                                                                                                                                                                                                                                                                                                                                                                                                                                                                           |
| Schedule D- Mechanical Trenching/Test Pits                                                                                                                                                                                                                                                                                                           | Cartedule I - Bulk Sample                                                                                                                                                                                                                                                                                                                                                                                                                                                                                                               |
| Z Schedule E - Blasting                                                                                                                                                                                                                                                                                                                              | ☐ Schedule J- Underground Exploration                                                                                                                                                                                                                                                                                                                                                                                                                                                                                                   |
|                                                                                                                                                                                                                                                                                                                                                      | ereby make application to undertake the exploration activities  Alines Act and the Health, Safety and Reclamation Code for                                                                                                                                                                                                                                                                                                                                                                                                              |
| 1 Jans / Cuncles 14001                                                                                                                                                                                                                                                                                                                               | Jon 28,2003                                                                                                                                                                                                                                                                                                                                                                                                                                                                                                                             |
| 1 /0 -                                                                                                                                                                                                                                                                                                                                               | Date                                                                                                                                                                                                                                                                                                                                                                                                                                                                                                                                    |