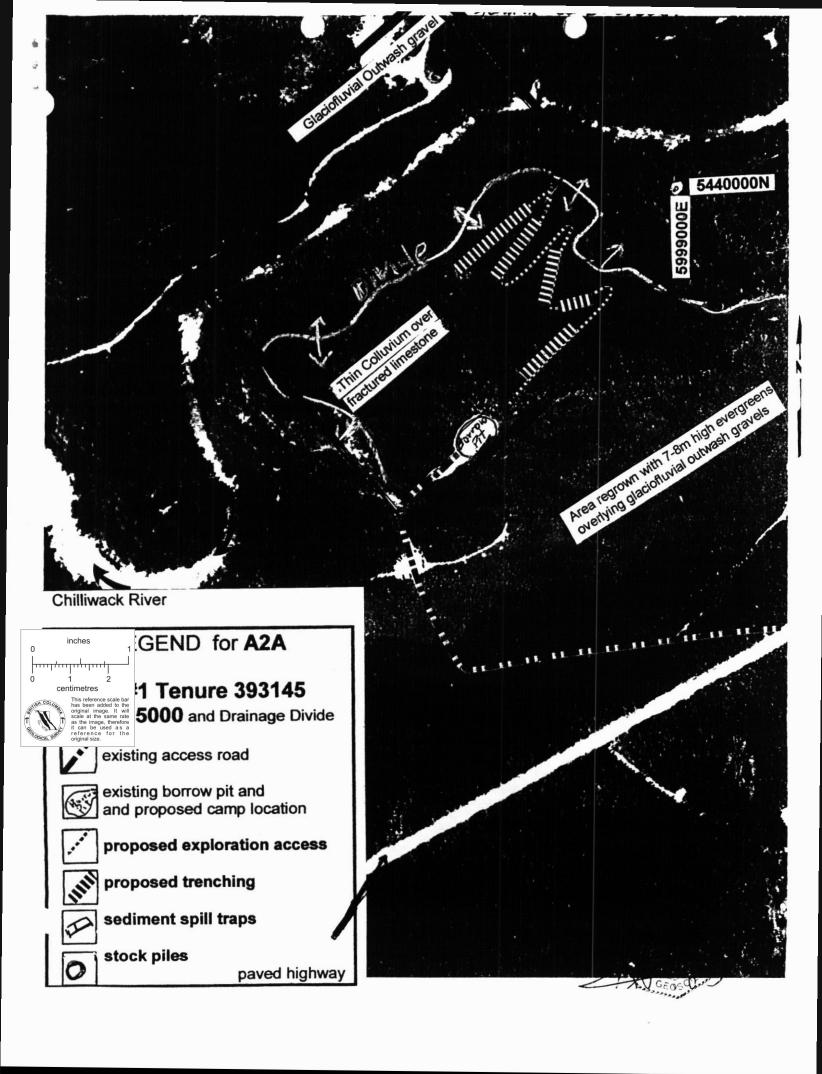

Access to the site is via existing logging roads off Chilliwack Lake Road. Approximately 0.4 km of new road will be required to access the five test pit areas, collectively measuring approximately one hectare in area. The sampling will include drilling and blasting, loading and hauling of rock from each test pit site. The work period is expected to be March through December.

Disturbance of the surface will be restricted to road development, as test samples will be taken from road cuts. There are no watercourses impacted by this work. Runoff water and sediment will be controlled within settling ponds located at the lower end of the access road. Any overburden encountered in stripping will be stockpiled and used in reclamation of the sites upon completion of the work program if no further work is to be done. It is planned to plant grass seed over roads and excavated sites on completion of reclamation.

A small temporary camp is proposed for the site which will consist of tents or easily removed trailer units. The camp must be demobilized on completion of the work program.

The Chipmunk Caves are located 300 to 400 meters from this work area but are outside the mineral claim. Access to the caves is via a different route than will be used to access the test pit sites and therefore will not conflict with this operation. The operator is aware of the concern with respect to protecting these caves. Some test blasting was done in the area of this proposed work by previous operators and was demonstrated to have no impact on the caves. Never the less the operator will be required to conduct blasting in a way that will minimize seismic impact. In addition the operator will be required to communicate with and warn the DND in advance of any blasting activities.

| Occupational First Aid: - Minimum first aid requiremen                                                                                                                                                                                                                                                                                               | ets on an exploration site are established in the Workers'                                                                                                                                                                                                                                                                                                                                                                                                                                                                              |
|------------------------------------------------------------------------------------------------------------------------------------------------------------------------------------------------------------------------------------------------------------------------------------------------------------------------------------------------------|-----------------------------------------------------------------------------------------------------------------------------------------------------------------------------------------------------------------------------------------------------------------------------------------------------------------------------------------------------------------------------------------------------------------------------------------------------------------------------------------------------------------------------------------|
|                                                                                                                                                                                                                                                                                                                                                      | tions. All members of an exploration drill crew must have a valid                                                                                                                                                                                                                                                                                                                                                                                                                                                                       |
| Workers' Compensation Board or "Standard" first aid equi                                                                                                                                                                                                                                                                                             | ivalent unless the drill site is accessible in all weather conditions                                                                                                                                                                                                                                                                                                                                                                                                                                                                   |
| within five minutes of the main camp or other facility whe                                                                                                                                                                                                                                                                                           | re there is a qualified first aid attendant.                                                                                                                                                                                                                                                                                                                                                                                                                                                                                            |
|                                                                                                                                                                                                                                                                                                                                                      |                                                                                                                                                                                                                                                                                                                                                                                                                                                                                                                                         |
| Describe the means of communication on the explorati                                                                                                                                                                                                                                                                                                 | on site:                                                                                                                                                                                                                                                                                                                                                                                                                                                                                                                                |
| Two way vadio,                                                                                                                                                                                                                                                                                                                                       |                                                                                                                                                                                                                                                                                                                                                                                                                                                                                                                                         |
| Location of nearest hospital: Sardis, 3                                                                                                                                                                                                                                                                                                              | Bariation and road                                                                                                                                                                                                                                                                                                                                                                                                                                                                                                                      |
| Travel time to hospital by ground 30 212 by air                                                                                                                                                                                                                                                                                                      |                                                                                                                                                                                                                                                                                                                                                                                                                                                                                                                                         |
| _                                                                                                                                                                                                                                                                                                                                                    |                                                                                                                                                                                                                                                                                                                                                                                                                                                                                                                                         |
| Types of transportation available: Pickup                                                                                                                                                                                                                                                                                                            | reat, Deven #1 is 2km wood Fort Mt. Jail                                                                                                                                                                                                                                                                                                                                                                                                                                                                                                |
| First Aid Continues hald be seen that Generalized                                                                                                                                                                                                                                                                                                    | , , , , , , , , , , , , , , , , , , , ,                                                                                                                                                                                                                                                                                                                                                                                                                                                                                                 |
| First Aid Certificate held by attendant (if required):                                                                                                                                                                                                                                                                                               |                                                                                                                                                                                                                                                                                                                                                                                                                                                                                                                                         |
|                                                                                                                                                                                                                                                                                                                                                      | - Flanting and antest of annual activities                                                                                                                                                                                                                                                                                                                                                                                                                                                                                              |
| Description of Exploration Program(give a brief overview                                                                                                                                                                                                                                                                                             | south of the Chilliwack River. The top at Elev. 464m slopes eastward to                                                                                                                                                                                                                                                                                                                                                                                                                                                                 |
| broad bench on the top. Timber will be removed along tonnes will be gathered at various intervals and evaluating. No stream channels drain from the hill due to the with the height of land (drainage divide) on the north a divide thus preventing accidental spills or road lines from a culvert placed on the bottom leading to a sediment-spill. | trilling and blasting along the side of the hill ending at Elev. 450m on a the access. The limestone varies widely in quality so samples <10,000 lated for their economic potential. Waste rock will be removed by end the highly fractured nature of the rock. The top of the hill is gently rolling side of the hill. All activities will occur on the south side of the drainage om entering the Chilliwack River. The access will be sloped into the hill, bill trap leading to a bermed depression and then into the surroundings. |
| Mineral Exploration Activities to be Undertaken (Indica                                                                                                                                                                                                                                                                                              |                                                                                                                                                                                                                                                                                                                                                                                                                                                                                                                                         |
| El Schedule A - Maps & Sections (Compulsory)                                                                                                                                                                                                                                                                                                         | Schedule F- Surface Drilling/Settling Ponds/Sump                                                                                                                                                                                                                                                                                                                                                                                                                                                                                        |
| El Schedule B- Reclamation Security (Compulsory)                                                                                                                                                                                                                                                                                                     | B'Schedule G-Exploration AccessConstruction/Modification                                                                                                                                                                                                                                                                                                                                                                                                                                                                                |
| Schedule C-ExplorationGrids, Camp Location,                                                                                                                                                                                                                                                                                                          | D'Schedule H- Application for Timber Cutting                                                                                                                                                                                                                                                                                                                                                                                                                                                                                            |
| Helicopter Pads                                                                                                                                                                                                                                                                                                                                      | Authorization                                                                                                                                                                                                                                                                                                                                                                                                                                                                                                                           |
| Schedule D- Mechanical Trenching/Test Pits                                                                                                                                                                                                                                                                                                           | Cartedule I - Bulk Sample                                                                                                                                                                                                                                                                                                                                                                                                                                                                                                               |
| Z Schedule E - Blasting                                                                                                                                                                                                                                                                                                                              | ☐ Schedule J- Underground Exploration                                                                                                                                                                                                                                                                                                                                                                                                                                                                                                   |
|                                                                                                                                                                                                                                                                                                                                                      | ereby make application to undertake the exploration activities  Alines Act and the Health, Safety and Reclamation Code for                                                                                                                                                                                                                                                                                                                                                                                                              |
| 1 Jans / Cuncles 14001                                                                                                                                                                                                                                                                                                                               | Jon 28,2003                                                                                                                                                                                                                                                                                                                                                                                                                                                                                                                             |
| 1 /0 -                                                                                                                                                                                                                                                                                                                                               | Date                                                                                                                                                                                                                                                                                                                                                                                                                                                                                                                                    |