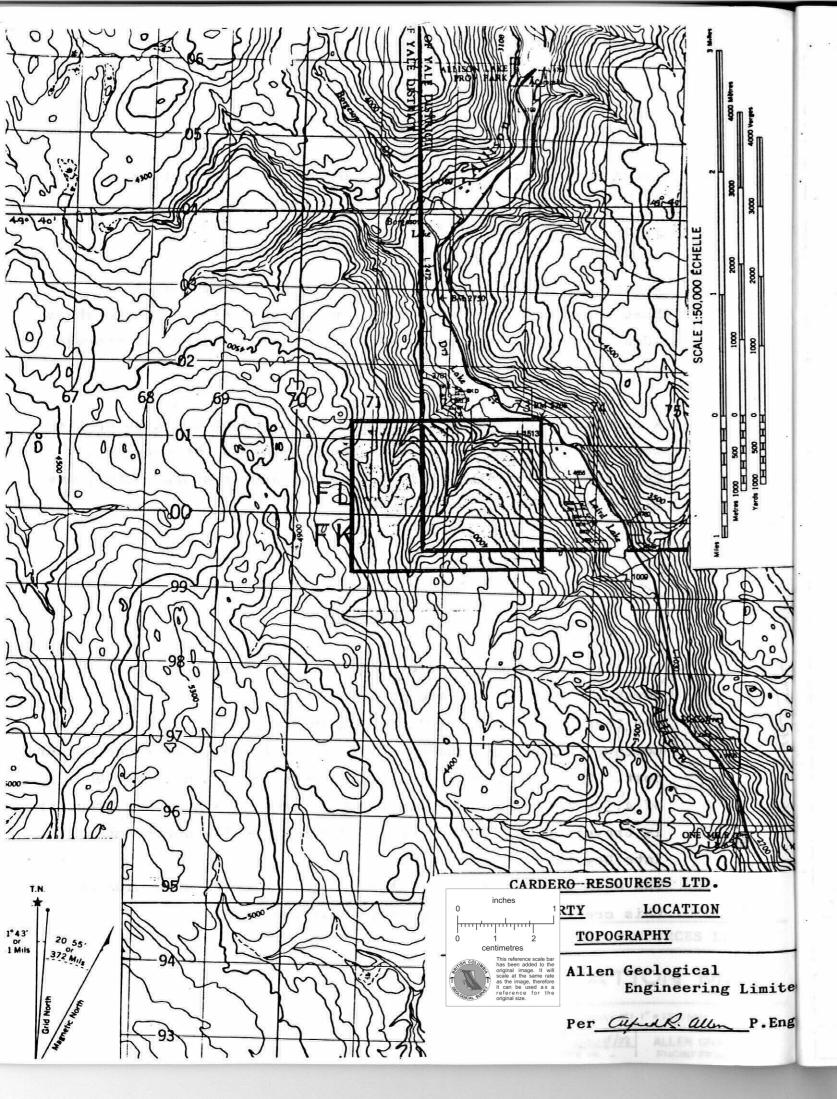

## ACE PROPERTY

The Company owns the following located mineral claim comprising twenty units in the Similkameen Mining Division of British Columbia:

| Claim          | Record Number | Expiry Date  |
|----------------|---------------|--------------|
| Ace (20 units) | 49            | June 7, 1978 |

To the best knowledge of the signatore is hereto, no person has received, or is to receive, more than a five percent interest in the consideration paid to the vendors.

The property, comprising twenty units, is situated in southern British Columbia in the Similkameen Mining Division approximately fourteen miles north of Princeton.

The property is accessible via the Princeton-Merritt highway. The location post is at the northeast corner on the east side of the highway adjacent to the Department of Highways' sand and gravel storage area. A second road extends from the south end of Dry Lake up the west side of a deeply incised creek valley to the showing.

Copper mineralization was discovered on the property on the west bank of the creek that flows north into Dry Lake

in the early 1970's, and five open cuts and rock trenches of 1,400 feet have been excavated on the steep slopes.