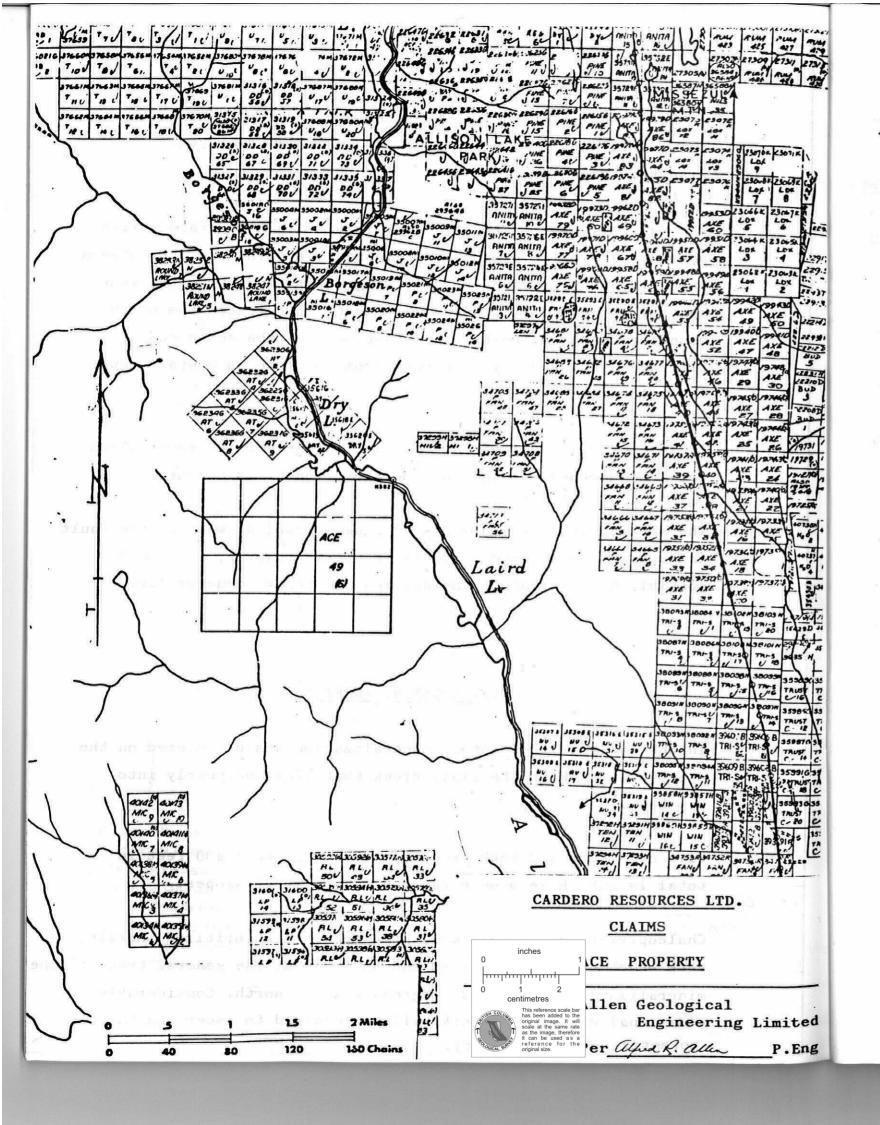

## ACE PROPERTY

The Company owns the following located mineral claim comprising twenty units in the Similkameen Mining Division of British Columbia:

| Claim          | Record Number | Expiry Date  |
|----------------|---------------|--------------|
| Ace (20 units) | 49            | June 7, 1978 |

The claims were acquired by the Company pursuant to an agreement dated October 30, 1976, between the Company and Frank Rowlin Underhill of 1295 East 19th Avenue, Vancouver, B. C., Gary W. Brown of 5036 Earles Road, Vancouver, B. C., Dayal Jhangiani of 116 - 1531 Davie Street, Vancouver, B. C., and D. G. J. Investments Ltd. of 205 - 1625 Burnaby Street, Vancouver, B. C., in consideration of \$3,750.00 and 750,000 fully-paid and non-assessable shares of the Company as follows: