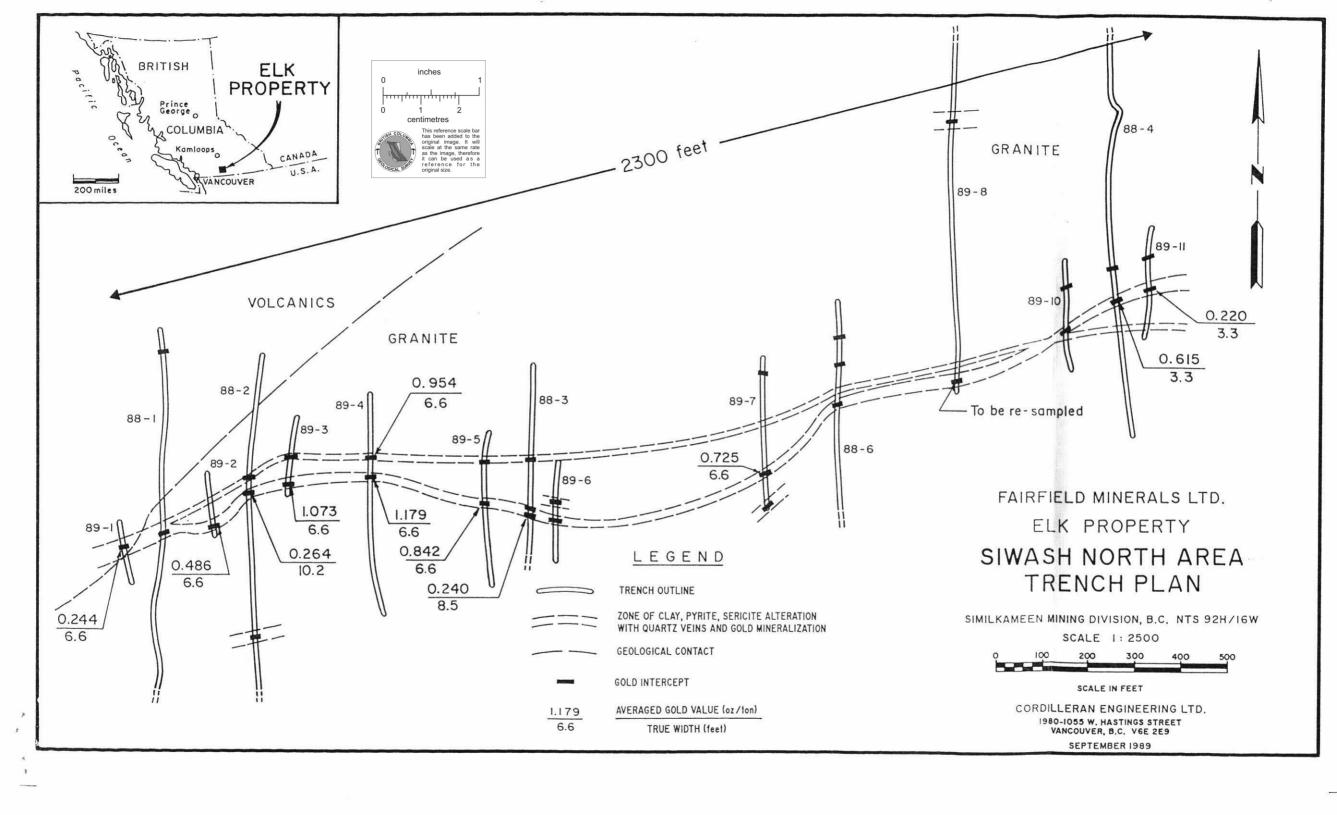

The quartz vein system being explored has a known strike length approaching one half mile and is open to further extension. Continuity of the system and consistency of assay results is highly encouraging. (see attached plan).

Native gold is readily visible in several of the trench intercepts which have returned assays over true widths as follows:

| Trench no. | Feet | oz/ton gold   | Trench no. | <u>Feet</u> | oz/ton gold |
|------------|------|---------------|------------|-------------|-------------|
| 89-1       | 6.6  | 0.244         | 89-5       | 6.6         | 0.842       |
| 89-2       | 6.6  | 0.486         | 88-3       | 8.5         | 0.240       |
| 88-2       | 10.2 | 0.264         | 89-7       | 6.6         | 0.725       |
| 89-3       | 6.6  | 1.073         | 88-4       | 3.3         | 0.615       |
| 89-4       | 6.6  | <b>1.</b> 179 | 89-11      | 3.3         | 0.220       |
| 89-4       | 6.6  | 0.954         |            |             |             |