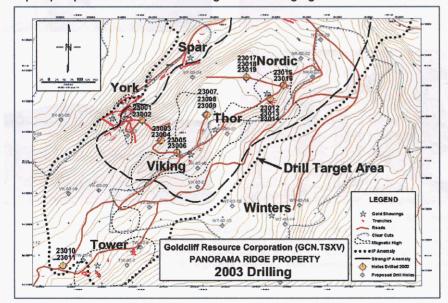

## PANORAMA RIDGE IS A NEW GOLD DISCOVERY

Goldcliff Resource Corporation reports that its initial drill and surface trench results from Panorama Ridge (2003) exploration program have yielded a new gold discovery of significance in the Hedley Gold Basin, BC, Canada. Goldcliff's Panorama Ridge property is located 4 kilometres east of the Nickel Plate-Mascot mine, a past producer of 2.5 million ounces of gold.

Goldcliff's Panorama Ridge property consists of approximately 4,125 hectares. Goldcliff's mineral claims are 100 per cent beneficially owned and operated by Goldcliff with no royalties (NSR), no cash payments and no property payments.

Panorama Ridge was staked in September 2000 based on rusty outcrops that were exposed by new logging roads. Geological reconnaissance quickly proved that the rusty outcrops were similar to the Nickel Plate-Mascot mine area. The discovery of old trenches signified that the staked area was actively explored in the past. Research of government assessment files provided a treasure of past exploration activity and results. Goldcliff utilized this data base to develop a GMZ (gold mineralized zone) exploration model.

In October 2003, Goldcliff's "discovery hole" came in. DDH23003 intersected the GMZ. The GMZ drill intersection was 0.69 grams/tonne (g/t) gold over a 118 metre interval. This includes 1.21 g/t gold over 49.23 metres, as well as, 2.15 g/t gold over 17 metres with a 7.00 metre interval grading 3.35 g/t gold.

Goldcliff's new gold discovery at Panorama Ridge compares favourably to the past district gold producer, Nickel Plate-Mascot mine, which produced a million ounces of gold from its open pit operations at a recovered grade of 1.98 g/t gold.