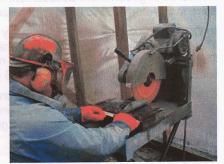

#### PHOTOS

Panorama looking west towards Nickel Plate-Mascot Mine Nordic trenching Sampling crew, diamond saw-cut channel sampling